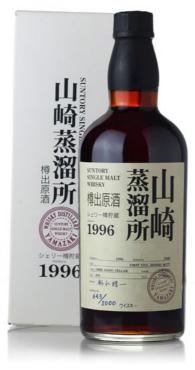

# 146

#### Brora 1977 - 24 years old - Rare Malt Selection

Single Malt Scotch Whisky

Distilled 1977 at Brora Distillery

Aged 24 years.

Bottled October 2001 by distillers with an individual bottle num-

nor

Cask strength.

Good labels.

Original wooden case.

56.1% 70cl.

Estimate HK\$14,000-16,000



147



148

#### 147 Brora - 37 years old - 2015 edition

Distilled at Brora Distillery
Aged 37 years.
Bottled 2015 by distillery at cask strength
Outturn 2976.
Good labels
Original gift carton.
50.4% 70cl.

Estimate HK\$14,000-16,000

#### 148

#### Brora - 38 years old - 2016 edition

Single Malt Scotch Whisky
Distilled at Brora Distillery
Aged 38 years.
Bottled 2016 by distillery at cask strength
Outturn 2984.
Good labels
Original gift carton.
48.6% 70cl.

Estimate HK\$17,000-19,000





#### 149

#### Yamazaki 1996 - Sherry Butt

Single Malt Japanese Whisky
Distilled 1996 and bottled 2008 at Yamazaki Distillery.
Matured in first fill sherry butts.
Outturn 2000.
Good labels.
60% 70cl.

Estimate HK\$24,000-27,000

#### 150

#### Yamazaki 1995 - #4-S-3-5 Sherry Butt

Single Malt Japanese Whisky
Distilled 1995 and bottled 2007 at Yamazaki Distillery.
Matured in first fill sherry butts.
Outturn 2000. Cask number 4-S-3-5
Good labels.
61% 70cl.

Estimate HK\$25,000-28,000





151

#### Ardbeg 1973 - 31 years old - #1143

Single Malt Scotch Whisky Distilled 1973 at the Ardbeg Distillery. Cask #1143.

Aged 31 years in bourbon barrels.
Bottled 22nd December 2004 by Distillers,
Outturn 216.
Good labels.
49.3% 70cl.

Estimate HK\$25,000-28,000

152

#### Ardbeg 1974 - #2751

Sin