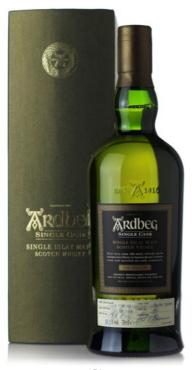

# Ardbeg 1975 - 18 years old - #2464-67

Single Malt Scotch Whisky Distilled 05th June 1975 at the Ardbeg Distillery. Cask #2464-67.

Aged 18 years.

Bottled 1993 by Signatory into the Decanter Collection.

Good labels.

43% 70cl.

Estimate HK\$5,800-6,500

55