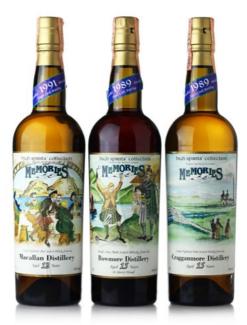

## 26 Glen Moray Highland Regiments 1963 & 1965

#### Glen Moray 1963 - 25 years old.

Single Malt Scotch Whisky.

Limited edition Highland Regiments.

Distilled 1963 by Glen Moray - Glenlivet Distillery Co..

Bottled by distiller into limited edition for All Nippon Airlines with individual bottle number.

#### Glen Moray 1965 - 25 years old.

Single Malt Scotch Whisky.

Limited edition Highland Regiments.

Distilled 1965 by Glen Moray - Glenlivet Distillery Co..

Bottled by distiller into limited edition for All Nippon Airlines with individual bottle number.