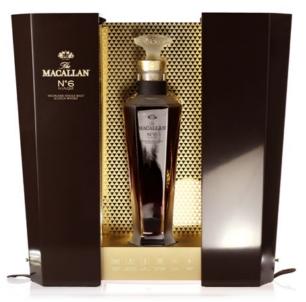

#### Macallan - M Decanter

Single Malt Scotch Whisky

Distilled and bottled by The Macallan Distillers Ltd, Craigellachie. Limited edition in Lalique crystal decanter.

Bottled in 2013 at 89 proof, by Macallan's master whisky maker Bob Dalgarno who composed it of whisky from seven casks. The oldest of which was distilled in 1940.

Comes in fitted presentation case, certificates, cartons and good labelling.

44.5%, 70cl.

Estimate HK\$29,000-43,000