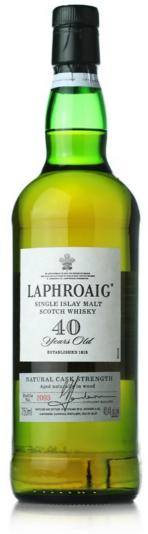

# Laphroaig - 40 years old

Single Malt Scotch Whisky.
Distilled & bottled by Laphroaig Distillery.
Matured over 40 years
Good labels.
42.4% 75cl.

Estimate HK\$66,000-84,000

67