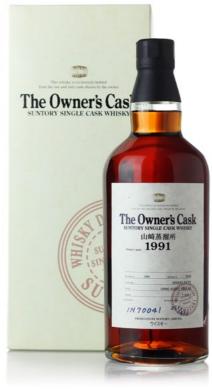

# Yamazaki 1991 - #IN70041

Single Cask Malt Japanese Whisky.
Distilled 1991 and bottled 2008 at Yamazaki Distillery.
Cask #IN70041. Sherry butt.
Outturn 433.
Good labels.
Original carton case.
61% 70cl.

Estimate HK\$27,000-30,000

75