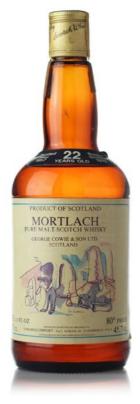

#### 41 Mortlach 1957 - 22 years old - Samaroli

Malt Scotch Whisky.
Distilled May 1957 by Mortlach Distillery.
Aged 22 years.
Bottled October 1979 by Samaroli.
Lightly soiled label.
45.7% 75cl.

Estimate HK\$32,000-38,000