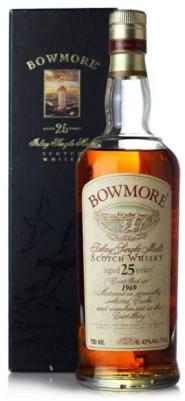

# Bowmore 1969 - 25 years old Single Malt Scotch Whisky. Distilled 1969 at Bowmore Distillery. Aged 25 years. Distillery bottling 1990s. Good labels.

Estimate HK\$20,000-24,000