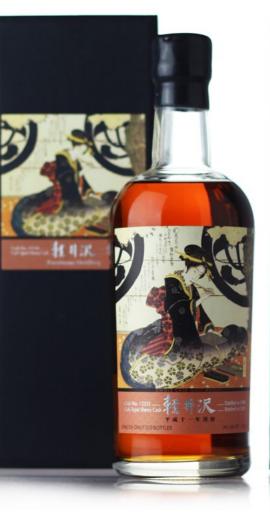

# Karuizawa Geisha Series

Single Malt Japanese Whisky

# Karuizawa 1999 - #2332 - Geisha

Distilled 1999 at Karuizawa Distillery. Cask #2332. Sherry cask. Bottled 2015 into 312 bottles. Good labels. Original carton. 58.5% 70cl.

# Karuizawa 1999 - #895 - Geisha

Distilled 1999 at Karuizawa Distillery. Cask #895. Sherry cask. Bottled 2016 into 320 bottles. Good labels. Original carton. 58.6% 70cl.

Set of four bottles (Image on next page)

Estimate HK\$53,000-60,000