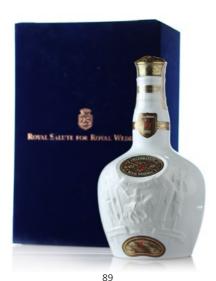

# Chivas Royal Salute- 25 years old - Royal Wedding 1993

Blended Scotch Whisky

Selected and blended by Chivas Brothers Ltd.

"Royal Salute for Royal Wedding".

Special release to commemorate the royal wedding of HRH the Crown Prince of Japan in 1993.

Good labels.

Original velvet presentation case.

40% 70cl.

Estimate HK\$6,000-6,500

90