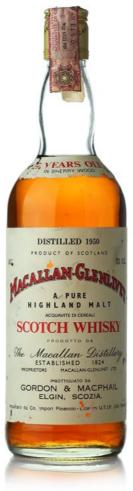

#### Macallan-Glenlivet 1950 - 25 years old

Pure Highland Malt Scotch Whisky.
Distilled 1950 by The Macallan-Glenlivet Ltd..
Aged 25 years in Sherry Wood.
Bottled by Gordon & MacPhail.
Scuffed front and neck labels.
43% 75cl.

Estimate HK\$38,000-45,000