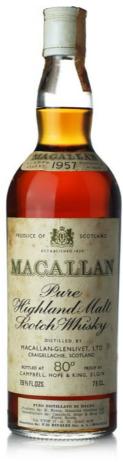

#### 13 **M**a

# Macallan-Glenlivet - 40 years old Single Malt Scotch Whisky Distilled by The Macallan-Glenlivet Ltd., Craigellachie. Aged 40 years in sherry wood. Distillery bottling. Good labels. 43% 75cl.

Estimate HK\$42,000-52,000