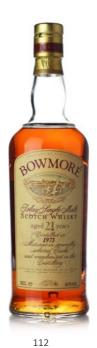

Estimate HK\$1,800-2,200

8 Bowmore 1973 - 43 years old Single Malt Scotch Whisky

Distilled 10 May 1973 at Bowmore Distillery.

Aged 43 years.

Distillery bottling 02 June 2016.

Original wooden case and carton in good conditions. 43.2% 70cl.

Cask number 3883-3888 were filled on the same day on 10 May 1973, and were vatted on 2nd June 2016 to fill this expression with a maturation of 43 years.

Estimate HK\$55,000-98,000

9

Bowmore - 21 years old