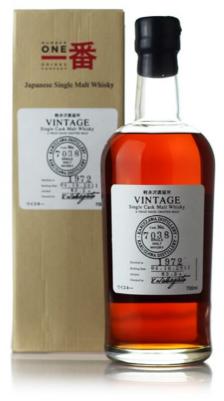

# Karuizawa 1972 - #7038

Single Cask Japanese Malt Whisky. Distilled 1972 at Karuizawa Distillery. Cask #7038. Bottled 04th October 2011. Good labels. 63.3% 70cl.

Estimate HK\$55,000-65,000

48