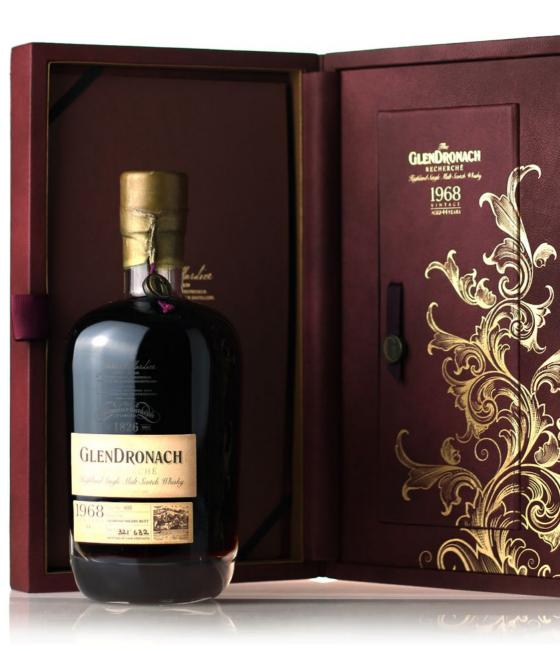

# GlenDronach 1968 - 44 years old - #005 - Recherché

Single Malt Scotch Whisky.

Distilled 1968 by GlenDronach Distillery.

Aged 44 years in oloroso sherry butt. Cask number 005.

Bottled by distillers into the special Recherché release.

Outturn 632.

Good labels.

Original gift case.

46.6% 70cl

Estimate HK\$40,000-46,000