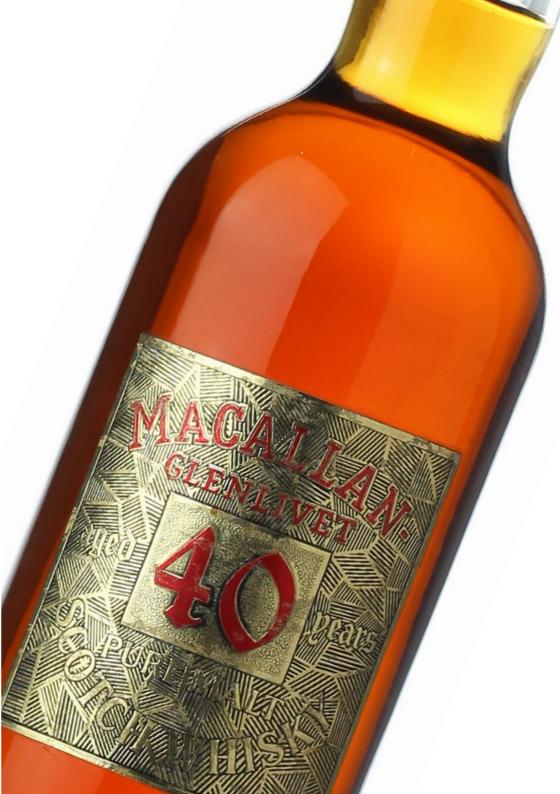

# Macallan-Glenlivet - 40 years old Single Malt Scotch Whisky Distilled by The Macallan-Glenlivet Ltd., Craigellachie. Aged 40 years in sherry wood. Distillery bottling. Good labels. 43% 75cl.

Estimate HK\$42,000-52,000