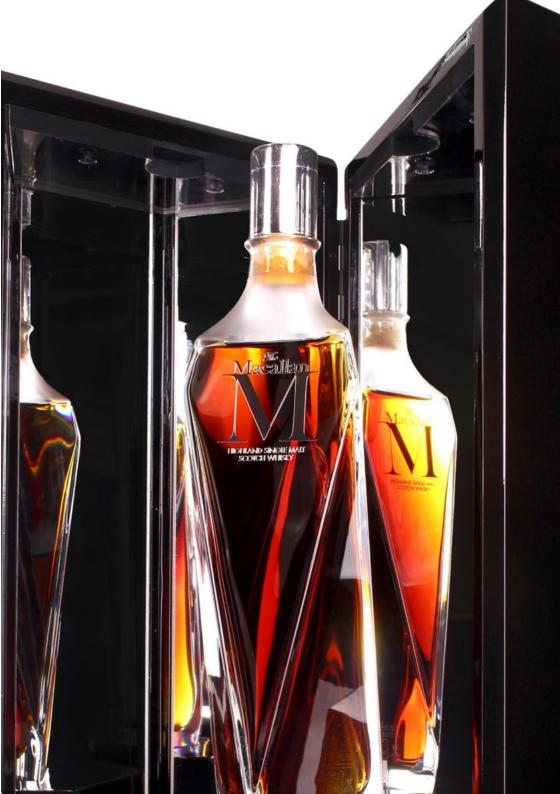

#### Macallan - M Decanter

Single Malt Scotch Whisky

Distilled and bottled by The Macallan Distillers Ltd, Craigellachie. Limited edition in Lalique crystal decanter.

Bottled in 2013 at 89 proof, by Macallan's master whisky maker Bob Dalgarno who composed it of whisky from seven casks. The oldest of which was distilled in 1940.

Comes in fitted presentation case, certificates, cartons and good labelling.

44.5%, 70cl.

Estimate HK\$29,000-43,000