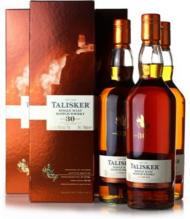

#### Talisker - 30 years old

Single Malt Scotch Whisky.

Distilled by the Talisker Distillery, the only distillery on the Isle of Skye, Scotland.

Aged 30 years.

Distillery bottling 2010.

Good labels.

Original presentation carton.

45.8% 70cl.

Set of three bottles.

Estimate HK\$9,000-13,500