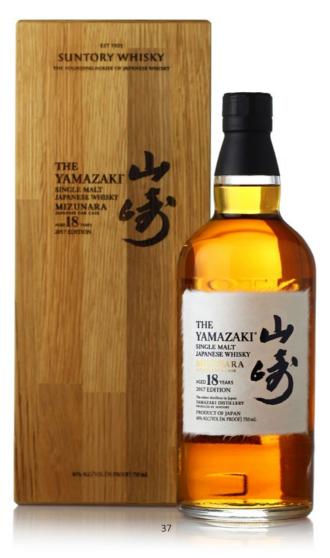

37 Yamazaki - 18 years old - Mizunara cask

Single Malt Japanese Whisky Distilled at Yamazaki Distillery. Aged more than 18 years in Mizunara barrels. Bottled by distillers. Good labels. original wooden case. 48% 70cl.

Estimate HK\$28,000-32,000