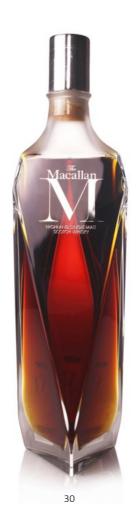

#### Macallan - M Decanter

Single Malt Scotch Whisky

Distilled and bottled by The Macallan Distillers Ltd, Craigellachie. Limited edition in Lalique crystal decanter.

Bottled in 2013 at 89 proof, by Macallan's master whisky maker Bob Dalgarno who composed it of whisky from seven casks. The oldest of which was distilled in 1940.

Comes in fitted presentation case, certificates, cartons and good labelling.

44.5%, 70cl.

Estimate HK\$29,000-43,000