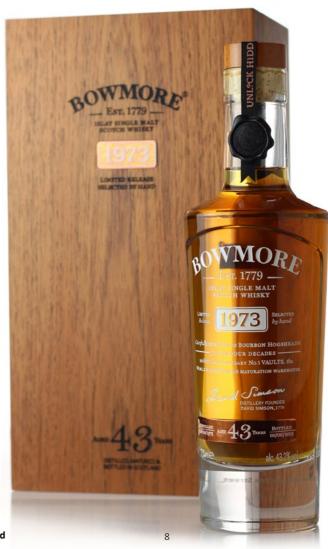

Estimate HK\$1,800-2,200

8 Bowmore 1973 - 43 years old Single Malt Scotch Whisky

Distilled 10 May 1973 at Bowmore Distillery.

Aged 43 years.

Distillery bottling 02 June 2016.

Original wooden case and carton in good conditions. 43.2% 70cl.

Cask number 3883-3888 were filled on the same day on 10 May 1973, and were vatted on 2nd June 2016 to fill this expression with a maturation of 43 years.

Estimate HK\$55,000-98,000

9

Bowmore - 21 years old