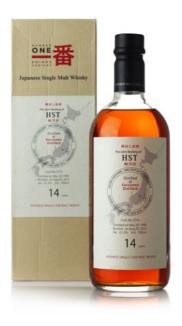

# Karuizawa 1999 - 14 years old - #2316 - Joint bottling HST & Karuizawa

Japanese Single Cask Malt Whisky.
Distilled 30th March 1999 at Karuizawa Distillery.
Cask #2316. Aged 14 years.
Bottled 05th August 2013.
Good lables. Original carton.
61.3% 70cl.

Estimate HK\$13,000-15,500