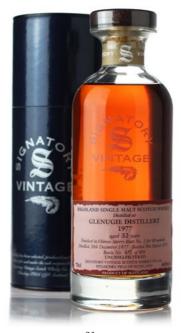

#### Glenugie 1977 - 32 years old - #5 sherry butt Finish

Single Malt Scotch Whisky

Distilled 20th December 1977 at Glenugie Distillery. Matured for 32 years.

Finished in Oloroso sherry butt #5 for 90 months.

Bottled 8th March 2010 by Signatory.
Out-turn 809 individually-numbered bottles.

Good labels.

Original case.

46% 70cl.

32

Estimate HK\$5,800-6,500