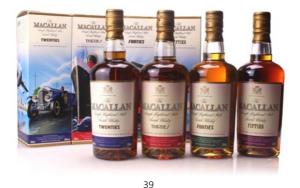

#### **Macallan Travel Series**

Single Malt Scotch Whisky
Distilled and bottled by The Macallan Distillers Ltd.
A re-creation of the 1920s, 30s, 40s and 50s style Macallan Distillery Bottling.

Each expression was named after a certain decade and was a re-creation of the typical Macallan style at that time. The series starts with a thin and fruity expression in the "Twenties", spicier in the "Thirties" and taking a sharp turn into characteristic peatiness in the "Forties", reflecting the toll taken in the war's time. The "Fifties" concludes the series with a more rounded palate, a thicker body and heavier sherry influence, much more like the Macallan that we all come to know of nowadays.

Set of four bottles in original cartons. 40% 50cl.

Estimate HK\$16,000-18,000

40