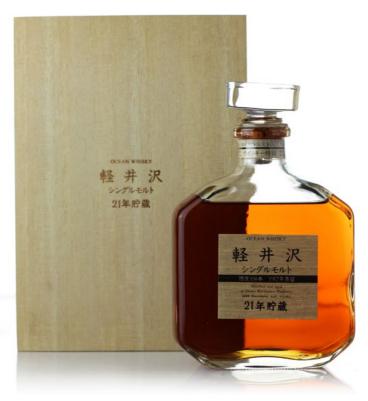

# Macallan - 7 years old - 1980s edition

Single Malt Scotch Whisky
Distilled by The Macallan Distillers Ltd., Craigellachie.
Aged 7 years in Jerez sherry wood.
Distillery bottling in around the end of 1980s.
40% 70cl.

Estimate HK\$4,200-4,800