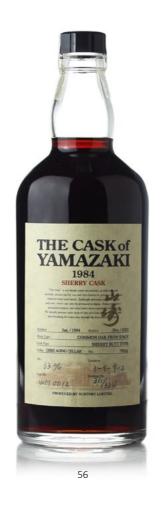

# 56 Yamazaki 1984 - #WM0012 Sherry Cask Single Cask Japanese Whisky Distilled Jan 1984 and bottled Nov 2002 at Yamazaki Distillery. Cask number WM0012. Matured in Spanish butt. Outturn 324. Good labels. 63% 70cl.

Estimate HK\$80,000-92,000