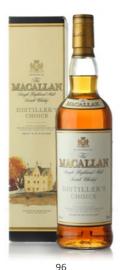

# Macallan - Distiller's Choice

Single Malt Scotch Whisky

Distilled and bottled by The Macallan Distillers, Ltd., Craigellachie Good labels.

Original carton.

40% 70cl.

Estimate HK\$5,000-5,800

97