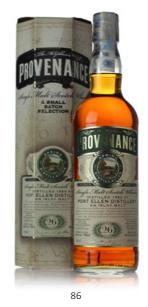

# Port Ellen 1983 - 26 years old - #5133 Provenance

Single Malt Scotch Whisky

Distilled 1983 by Port Ellen Distillery.

Aged 26 years in cask number 5133.

Bottled 2010 by Douglas Laing into the McGibbon's Provenance series.

Good labels.

46% 70cl

Estimate HK\$6,500-7,500

87