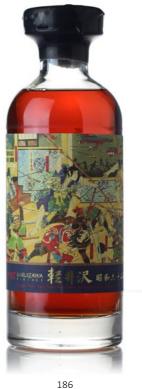

# 58

# Karuizawa 1985 - 30 years old - #3620 - Samurai

Distilled 1985 at Karuizawa Distillery.

Aged 30 years.

Cask number 3620. Sherry butt.

Bottled 2015 into 280 bottles.

Samurai labelling.

Good labels, original wooden case and certificate.

60.2% 70cl.

Estimate HK\$30,000-36,000