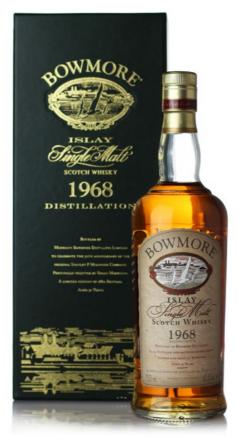

# Bowmore 1968 - 37 years old Single Malt Scotch Whisky Distilled 1968 at the Bowmore Distillery. Matured for 37 years in bourbon wood. Distillery bottling. Limited to 708 individually-numbered bottles. Good labels. 43.4% 70cl.

Estimate HK\$55,000-62,000