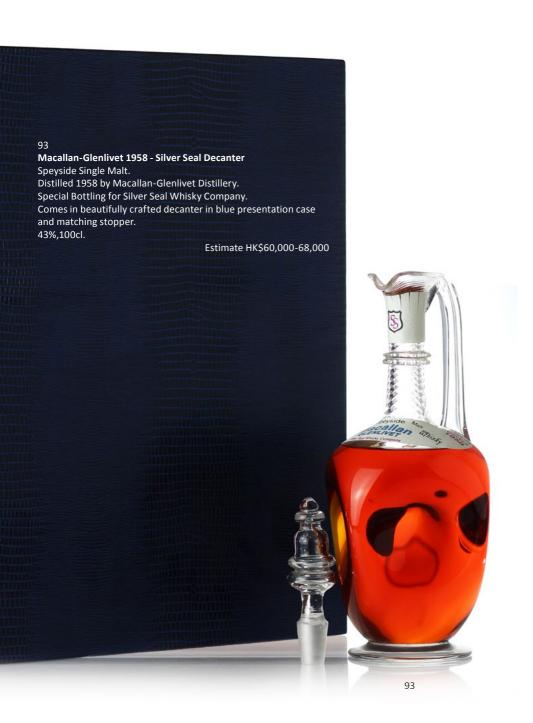

e.

Outturn 632.

Good labels.

Original gift case.

46.6% 70cl

Estimate HK\$40,000-46,000





# Laphroaig - 25 years old set of two Laphroaig - 25 years old - 2011 Cask Strength Edition

Single Malt Scotch Whisky.

Distilled and bottled 2011 by Laphroaig Distillery at cask strength. Aged 25 years.

Good labels.

48.6% 70cl.

# Laphroaig - 25 years old - 2015 Cask Strength 2015

Single Malt Scotch Whisky.

Distilled and bottled 2014 by Laphroaig Distillery at cask strength.

Age 25 years.

Good labels.

46.8% 70cl.

Set of two bottles.

Estimate HK\$11,000-13,000

# 92

# Karuizawa 1983 - #2656 - Geisha

Single Malt Japanese Whisky

Distilled 1983 at Karuizawa Distillery.

Cask #2656.

Sherry butt.

Bottled 2012 into 589 bottles.

Good labels.

57.6% 70cl.

Estimate HK\$30,000-36,000







\_\_\_\_\_

### 94

# Macallan - 7 years old - 1980s edition

Single Malt Scotch Whisky
Distilled by The Macallan Distillers Ltd., Craigellachie.
Aged 7 years in Jerez sherry wood.
Distillery bottling in around the end of 1980s.
40% 70cl.

Estimate HK\$4,200-4,800

# 95

# Macallan - 7 years old - 1L format set of six

Single Malt Scotch Whisky
Distilled by The Macallan Distillers Ltd., Craigellachie.
Aged 7 years in Jerez sherry wood.
Distillery bottling.
Good labels.
40% 100cl.
set of six bottles.

Estimate HK\$32,000-35,000









96

# Macallan - Distiller's Choice

Single Malt Scotch Whisky

Distilled and bottled by The Macallan Distillers, Ltd., Craigellachie Good labels.

Original carton.

40% 70cl.

Estimate HK\$5,000-5,800

97

## Macallan - Distiller's Choice

Single Malt S