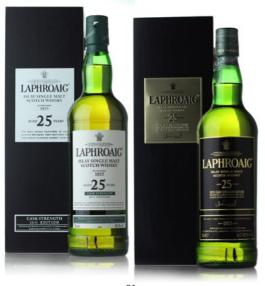

# Laphroaig - 40 years old

Single Malt Scotch Whisky.
Distilled & bottled by Laphroaig Distillery.
Matured over 40 years
Good labels.
42.4% 75cl.

Estimate HK\$66,000-84,000

67