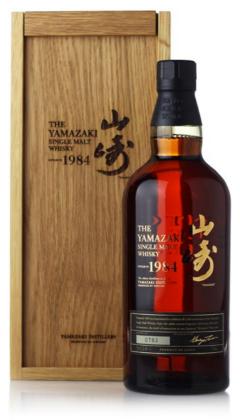

# Yamazaki 1984 - Mizunara 25th Anniversary

Single Malt Japanese Whisky.
Distilled 1984 at Yamazaki Distillery

Distilled 1984 at Yamazaki Distillery Matured in mizunara oak casks.

Released in limited edition with each bottle individually-numbered to celebrate the 25th anniversary of the Yamazaki Single Malt

Whisky. Good labels.

Original gift wooden case.

48% 70cl.

Estimate HK\$80,000-90,000