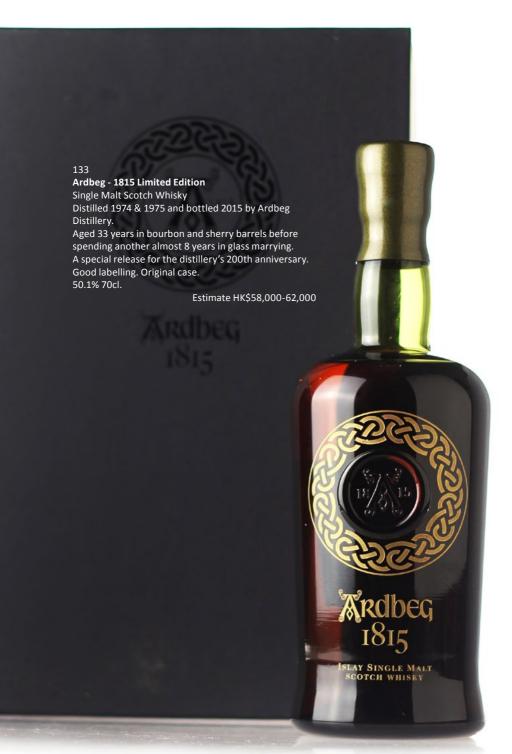

lt Japanese Whisky
Distilled 1997 by Karuizawa Distillery.
Cask number 3312. (Same cask bottled for one of the Noh series)
Matured over 13 years in sherry butt.
Bottled 2010 specially for the Oxfam Trailwalker Japan for charitable cause.
60.2% 70cl.

Estimate HK\$10,000-11,500

131

**Glenlivet 1961 - G&M** Distilled 1961 at Glenlivet Distillery. Bottled by Gordon & MacPhail Good labels. 40% 75cl.

Estimate HK\$12,000-13,000

#### 132

#### Caol Ila 1983, Talisker 1979 - Moon Import set of two Caol Ila 1983

Single Malt Scotch Whisky Distilled by Caol IIa Distillery, Islay. Bottled 1994 by Moon Import. 46% 70cl.

#### Talisker 1979

Single Malt Scotch Whisky Distilled by Talisker Distillery, Skye. Bottled 1994 by Moon Import. 46% 70cl.

Set of two bottles.

Estimate HK\$14,000-15,500











#### 134

### **Glengoyne - 30 years old - 2000A.D. Clock Edition** Distilled by Glengoyne Distillery.

Matured for more than 30 years.

Bottled 2000 by distillers to commemorate the arrival of the new millennium.

Outturn 2000 individually-numbered bottles with an electronic clock.

Good label.

51.3% 70cl.

Estimate HK\$18,000-20,000

#### 135

### Springbank - 8 years old - 1980s Japanese version set of two

Malt Scotch Whisky.

Distilled at the J & A Mitchell & Co. Ltd. Springbank Distillery. Bottled in 1980s for the Japanese retail markets.

Good labels

43% 75cl.

Set of two bottles.

Estimate HK\$5,500-6,000

#### 136

#### Springbank - 15 years old, 12 years old - set of two

Single Malt Scotch Whisky.

Distilled and bottled at the J & A Mitchell & Co. Ltd. Springbank Distill