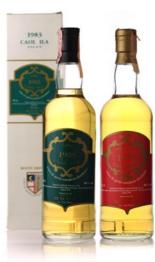

# Bowmore 1969 - 25 years old Single Malt Scotch Whisky. Distilled 1969 at Bowmore Distillery. Aged 25 years. Distillery bottling 1990s. Good labels.

Estimate HK\$20,000-24,000

# 63

43% 75cl