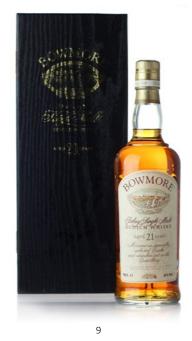

Cask number 3883-3888 were filled on the same day on 10 May 1973, and were vatted on 2nd June 2016 to fill this expression with a maturation of 43 years.

Estimate HK\$55,000-98,000

9

Bowmore - 21 years old

Single Malt Scotch Whisky
Distilled at Bowmore Distillery.
Aged 21 years.
Distillery bottling.
Good labels.
Original carton.
43% 70cl.

Estimate HK\$6,500-10,000

10

Bowmore - 30 years old - Kranna Dubh
Single Malt Scotch Whisky
Distilled at Bowmore Distillery
Aged 30 years.
Distillery bottling.
Special expression in the theme of the Celtic legend of the sea dragon "Kranna Dubh", released for the travel market.
Good labels
Original carton case.
43% 75cl.

Estimate HK\$24,000-38,000