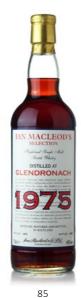

# Glendronach 1975 - Ian MacLeod

Single Malt Scotch Whisky. Distilled 1975 by Glendronach Distillery. Bottled by Ian MacLeod in 2009 for the Taiwanese market. 43% 70cl.

Estimate HK\$7,500-8,500

86

85