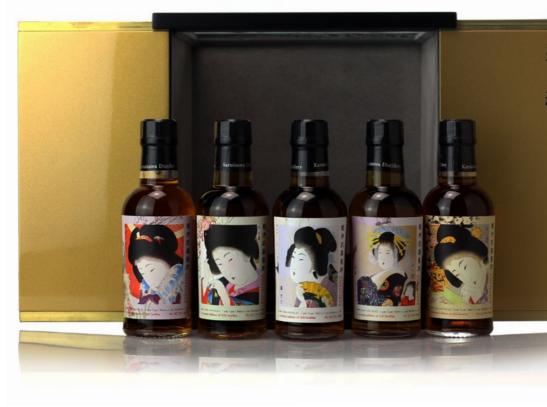

# Karuizawa Geisha Series

Single Malt Japanese Whisky

# Karuizawa 2000 - #7721 - Geisha

Distilled 2000 at Karuizawa Distillery. Cask #7721. Sherry cask. Bottled 2016 into 367 bottles. Good labels. Original carton.

59% 70cl.

# Karuizawa 2000 - #2339 - Geisha

Distilled 2000 at Karuizawa Distillery. Cask #2339. Sherry cask. Bottled 2015 into 225 bottles. Good labels. Original carton. 61.1% 70cl.

# Karuizawa 1999 - #2332 - Geisha

Distilled 1999 at Karuizawa Distillery. Cask #2332. Sherry cask. Bottled 2015 into 312 bottles. Good labels. Original carton. 58.5% 70cl.

# Karuizawa 1999 - #895 - Geisha

Distilled 1999 at Karuizawa Distillery. Cask #895. Sherry cask. Bottled 2016 into 320 bottles. Good labels. Original carton. 58.6% 70cl.

Set of four bottles (Image on next page)

Estimate HK\$53,000-60,000