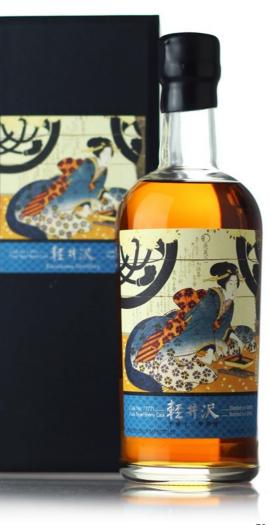

# Karuizawa Geisha Series

Single Malt Japanese Whisky

# Karuizawa 2000 - #7721 - Geisha

Distilled 2000 at Karuizawa Distillery. Cask #7721. Sherry cask. Bottled 2016 into 367 bottles. Good labels. Original carton.

59% 70cl.

# Karuizawa 1999 - #895 - Geisha

Distilled 1999 at Karuizawa Distillery. Cask #895. Sherry cask. Bottled 2016 into 320 bottles. Good labels. Original carton. 58.6% 70cl.

Set of four bottles (Image on next page)

Estimate HK\$53,000-60,000