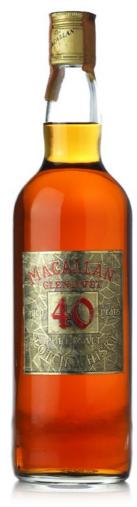

# Macallan-Glenlivet - 40 years old Single Malt Scotch Whisky Distilled by The Macallan-Glenlivet Ltd., Craigellachie. Aged 40 years in sherry wood. Distillery bottling. Good labels. 43% 75cl.

Estimate HK\$42,000-52,000