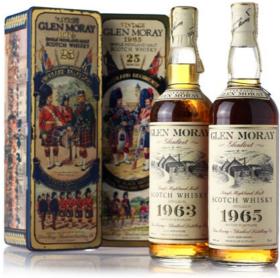

## 26 Glen Moray Highland Regiments 1963 & 1965

#### Glen Moray 1963 - 25 years old.

Single Malt Scotch Whisky.

Limited edition Highland Regiments.

Distilled 1963 by Glen Moray - Glenlivet Distillery Co..

Bottled by distiller into limited edition for All Nippon Airlines with individual bottle number.

Lightly stained labels. Original metal gift case.

43% 70cl.

#### Glen Moray 1965 - 25 years old.

Single Malt Scotch Whisky.

Limited edition Highland Regiments.

Distilled 1965 by Glen Moray - Glenlivet Distillery Co..

Bottled by distiller into limited edition for All Nippon Airlines with individual bottle number.

Lightly stained labels. Original metal gift case.

43% 75cl.

Set of two bottles.

Estimate HK\$13,000-16,000

27

No Lot