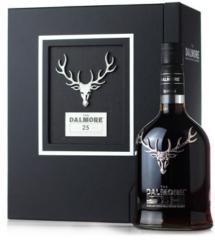

Comes in original presentation case.

43%, 70cl.

Set of three bottles

Estimate HK\$35,000-38,000

100

Dalmore - 25 years old

Single Malt Scotch Whisky

Distilled at Dalmore Distillery.

Aged 25 years.

Bottled by distillers.

Original case.

42% 70cl.

The Dalmore 25 years old were first released in 2013. The expression was a marriage of Palomino Fino sherry and Tawny port pipe finish.

Estimate HK\$7,400-8,500