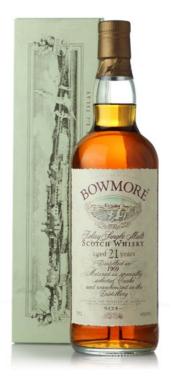

Estimate HK\$1,800-2,200

8 Bowmore 1973 - 43 years old Single Malt Scotch Whisky

Distilled 10 May 1973 at Bowmore Distillery.

Aged 43 years.

Distillery bottling 02 June 2016.

Original wooden case and carton in good conditions. 43.2% 70cl.

Cask number 3883-3888 were filled on the same day on 10 May 1973, and were vatted on 2nd June 2016 to fill this expression with a maturation of 43 years.

Estimate HK\$55,000-98,000

9

Bowmore - 21 years old