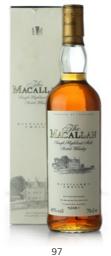

## Macallan - Distiller's Choice

Single Malt Scotch Whisky

Distilled and bottled by The Macallan Distillers, Ltd., Craigellachie Special edition for the Japanese market.

Original carton.

40% 70cl.

Estimate HK\$6,000-6,800