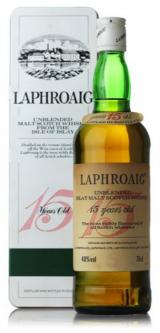

#### Laphroaig - 15 years old -1980s bottling

Single Malt Scotch Whisky.
Distilled by Laphroaig Distillery.
Bottled 1980s by distillery.
Good labels. Original metal case.
40% 75cl.

Estimate HK\$13,500-15,000