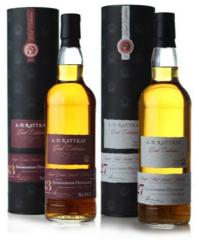

#### Yamazaki 1986

Single Malt Japanese Whisky.
Distilled 1986 and bottled 2005 at Yamazaki Distillery.
Good labels.
56% 70cl.

Estimate HK\$48,000-52,000

215

Invergordon 1972, Glenturret 1987 - A.D. Rattray Cask Collection set of two

Invergordon 1972 - 43 years old - #39 - A.D. Rattray Cask Collection

Single Grain Scotch Whisky
Distilled December 1972 at The Invergordon Distillery.
Aged 43 years in bourbon barrel numbered 39.
Bottled March 2016 by A.D. Rattray with an outturn of 260.
Good labels. Original case.
48.9% 70cl.