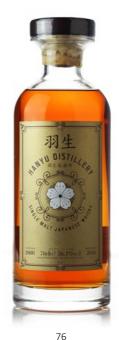

# Hanyu 2000 - #362

Single Malt Japanese Whisky Distilled 2000 at the Hanyu Distillery. Cask number 362. Bottled 2016 for Number One Drinks. Good label. 56.1% 70cl.

Hanyu Distillery was closed in 2000 and this cask was from one of its last batch before the distillery was dismantled in 2004. The distillery had only 17 years in production and while it closed, only 400 casks were left. Most of it have already been bottled into the Ichiro's Malt Card Series released by Ichiro Akuto after his founding of the Chichibu Distillery.

Estimate HK\$13,000-15,000

78