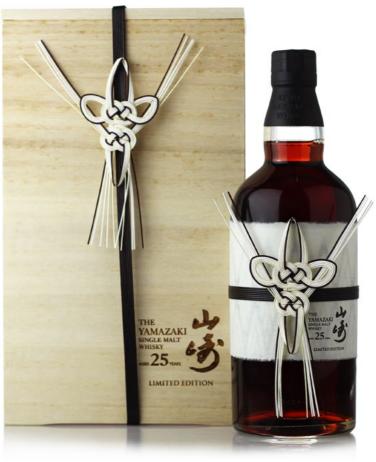

#### Yamazaki - 25 years old - Limited Edition

Japanese Single Malt Whisky. Distilled at Yamazaki Distillery Aged 25 years. Distillery bottling. Good labels.

Original wooden gift case with a display stand, Japanese style paper wrapping on both bottle and case. A certificate, and introductory booklet and original paper carton.

43% 70cl.

Estimate HK\$46,000-55,000