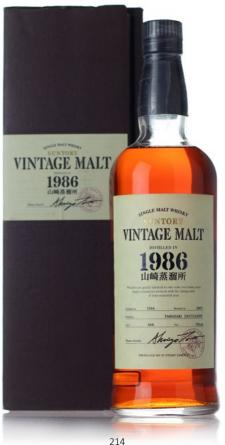

#### 214

#### Yamazaki 1986

Single Malt Japanese Whisky.
Distilled 1986 and bottled 2005 at Yamazaki Distillery.
Good labels.
56% 70cl.

Estimate HK\$48,000-52,000

215

Invergordon 1972, Glenturret 1987 - A.D. Rattray Cask Collection set of two