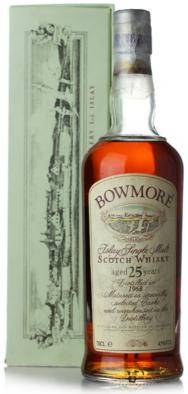

# Bowmore 1968 - 37 years old Single Malt Scotch Whisky Distilled 1968 at the Bowmore Distillery. Matured for 37 years in bourbon wood. Distillery bottling. Limited to 708 individually-numbered bottles. Good labels. 43.4% 70cl.

Estimate HK\$55,000-62,000