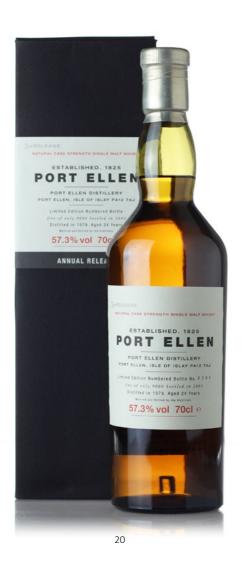

#### Port Ellen 1981 - 33 years old - #1295

Single Malt Scotch Whisky
Distilled 1981 by Port Ellen Distillery.
Aged 33 years.
Cask number 1295. Refill hogshead.
Bottled 2015 by distillers at cask strength
210 individually-numbered bottles released.
Good labels.
Original carton.
50.5% 70cl

Estimate HK\$50,000-62,000

SINGLE

33 YEARS OLD

CASK

NATURAL CASK STRENGTH

ESTABLISHED. 1825

# PORT ELLEN

ISLAY SINGLE MALT SCOTCH WHISKY

PORT ELLEN DISTILLERY
PORT ELLEN, ISLE OF ISLAY PA42 7AJ

Distilled 1981. Bottled 2015 From Refill Hogshead No 1295

MATURED AND BOTTLED BY THE DISTILLERS

50.5%vol 70cl

ONE OF ONLY 210 NUMBERED BOTTLES