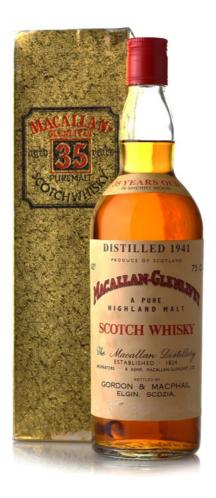

#### 15 Macallan-Glenlivet 1941- 35 years old

Pure Highland Malt Scotch Whisky.
Distilled 1941 by The Macallan-Glenlivet Ltd..
Aged 35 years in Sherry Wood.
Bottled by Gordon & MacPhail.
43% 75cl.

Estimate HK\$42,000-52,000