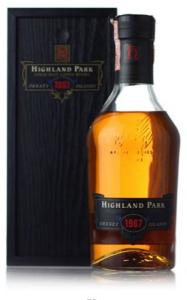

# Highland Park 1967

Single Malt Scotch Whisky
Distilled 1967 and bottled 1991 by James Grant & Company Highland Park Distillery.
Good labels.
Original wooden case.
40% 70cl.

Estimate HK\$12,000-14,000

76