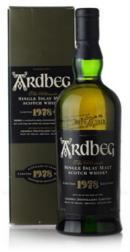

#### 153 Ardbeg 1978

Single Malt Scotch Whisky Distilled by Ardbeg Distillery in 1978. Distillery bottling 1999. Good labels. Original carton. 43% 70cl.

Estimate HK\$6,500-7,200