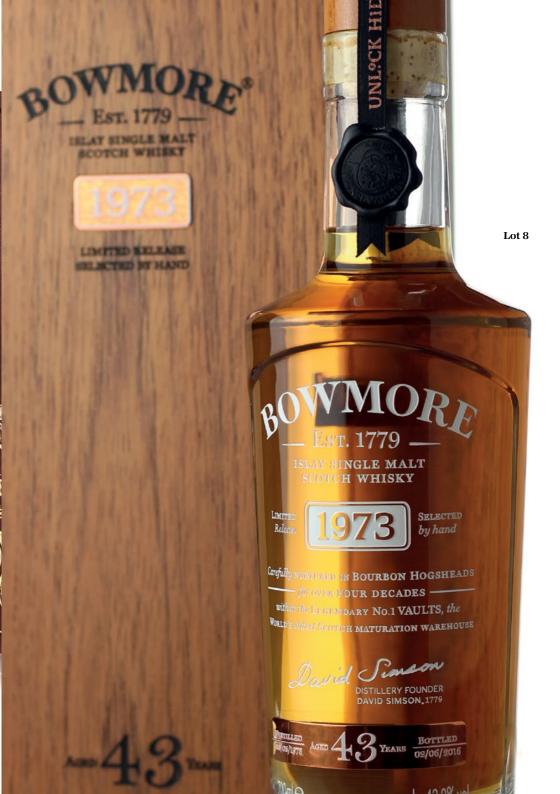

Estimate HK\$1,800-2,200

8 Bowmore 1973 - 43 years old Single Malt Scotch Whisky

Distilled 10 May 1973 at Bowmore Distillery.

Aged 43 years.

Distillery bottling 02 June 2016.

Original wooden case and carton in good conditions. 43.2% 70cl.

Cask number 3883-3888 were filled on the same day on 10 May 1973, and were vatted on 2nd June 2016 to fill this expression with a maturation of 43 years.

Estimate HK\$55,000-98,000

9

Bowmore - 21 years old