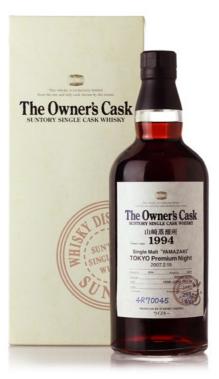

## Yamazaki 1994 - #4R70045

Single Cask Japanese Whisky
Distilled 1994 and bottled 2007 at Yamazaki Distillery.
Cask number 4R70045.
Matured in sherry butt.
Out-turn 436.
Good labels.

Original carton. 60% 70cl.

Estimate HK\$25,000-28,000