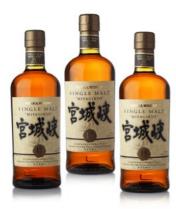

#### Miyagikyo - 15 years old set of three Single Malt Japanese Whisky. Distilled at Miyagikyo Distillery. Aged for 15 years or above. Good labels.

45% 70cl.

Set of three bottles.

Estimate HK\$15,000-18,000