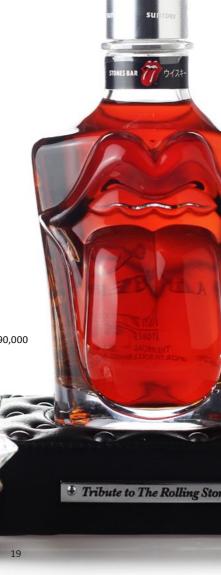

#### Suntory - Rolling Stones 50th Anniversary

The Rolling Stones 50th Anniversary Limited Edition, by Suntory

This whisky is a blend of carefully selected malts distilled and casked in milestone years throughout the band's 50 year history, including a Yamazaki malt from the year the band formed (1962) that has been long-aged in mizunara (Japanese oak) casks. Some Rolling Stones milestones and corresponding malts used:

1962: The Rolling Stones formed - Yamazaki malt 1971: Lips and tongue logo completed - Yamazaki malt 1972: Exile on Main St., the album including "Rocks Off," used in Suntory TV commercials is released-Yamazaki malt

1981: Signature song "Start Me Up" released - Yamazaki malt 1990: First performance in Japan's Tokyo Dome -Hakushu malt, Chita grain

#### **Tasting Notes**

Its weighty, complex aroma calls to mind both dried and ripened fruits, and even cacao and espresso, and its rich heaviness and slight bitterness expand in the mouth with a velvety smoothness. The aftertaste is a pleasant and expansive woodiness akin to the fragrance of the finest aloes wood, and a soft smokiness.

This commemorative whisky is bottled in a crystal bottle designed around the iconic lips and tongue logo. The bottle features the logo cut in relief on the front of the bottle, and a diamond-shaped decorative stopper. The bottle comes in a stylish box modeled after a black sofa. Bottled in 2012. Only 150 bottles ever released worldwide. Original release price \$6,500 USD. Comes in presentation box. 50%, 70cl.