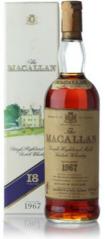

# Port Ellen 1983 - 26 years old - #5133 Provenance

Single Malt Scotch Whisky

Distilled 1983 by Port Ellen Distillery.

Aged 26 years in cask number 5133.

Bottled 2010 by Douglas Laing into the McGibbon's Provenance series.

Good labels.

46% 70cl

Estimate HK\$6,500-7,500

87