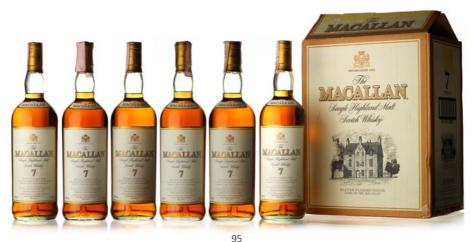

# 95

# Macallan - 7 years old - 1L format set of six

Single Malt Scotch Whisky
Distilled by The Macallan Distillers Ltd., Craigellachie.
Aged 7 years in Jerez sherry wood.
Distillery bottling.
Good labels.
40% 100cl.
set of six bottles.

Estimate HK\$32,000-35,000

96