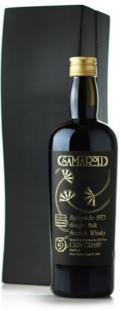

Estimate HK\$1,800-2,200

8 Bowmore 1973 - 43 years old Single Malt Scotch Whisky

Distilled 10 May 1973 at Bowmore Distillery.

Aged 43 years.

Distillery bottling 02 June 2016.

Original wooden case and carton in good conditions. 43.2% 70cl.

Cask number 3883-3888 were filled on the same day on 10 May 1973, and were vatted on 2nd June 2016 to fill this expression with a maturation of 43 years.

Estimate HK\$55,000-98,000

9

Bowmore - 21 years old