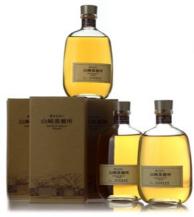

Bottled at 43% and in a 66cl bottle.

Estimate HK\$2,000-2,800

Karuizawa Mercian Forest Whisky set of two

Karuizawa - Mercian White Whisky Karuizawa - Mercian Gold Whisky Japanese Whisky. Distilled by Karuizawa Distillery. Released under the brand "Mercian". 37% 50cl. Set of two bottles.

Mercian founded the Karuizawa Distillery at the foot of Mount Asama in 1955, the distillery was later sold to Kirin Brewing Co., and remained in production until 2000 and eventually sold in 2010.

Estimate HK\$2,000-2,700