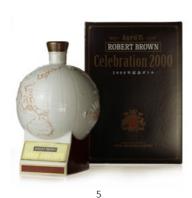

#### Kirin Seagram- 15years old - Robert Brown Celebration 2000

Blended Japanese Whisky

Blended and bottled by Kirin Seagram Limited into celebrating the millennium with a special selection of Robert Brown blending. Aged 15 years or above.

Filled in white porcelain globe shape decanter featuring planet earth.

Original carton and certificate, lightly soiled. 40% 70cl.

Estimate HK\$1,600-2,400