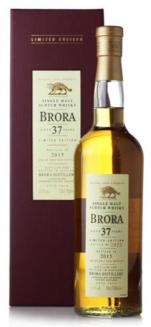

# Brora - 35 years old - 2013 edition

Single Malty Scotch Whisky Distilled and bottled 2013 by Brora Distillery. Outturn 2944. 49.9% 70cl.

Estimate HK\$13,500-14,800

84