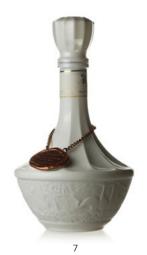

#### Taketsuru - NV

Blended Japanese Whisky.

Released by Nikka into the Taketsuru NV expression named in the honour of Masataka Taketsuru.

In white ceramic decanter featuring bamboo and cranes. 43% 75cl.

Estimate HK\$1,800-2,200

8 Bowmore 1973 - 43 years old Single Malt Scotch Whisky

Distilled 10 May 1973 at Bowmore Distillery.

Aged 43 years.

Distillery bottling 02 June 2016.

Original wooden case and carton in good conditions. 43.2% 70cl.