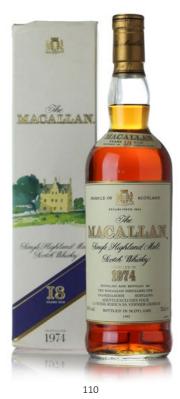

110

# Macallan 1974 - 18 years old

Single Malt Scotch Whisky
Distilled 1974 by The Macallan Distillers, Ltd., Craigellachie
Matured over 18 years in sherry wood.
Bottled by the distillers..
43% 75cl.

Estimate HK\$22,000-24,000