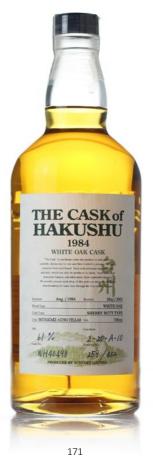

#### Bowmore 1972

Single Malt Scotch Whisky
Distilled 1972 and later bottled by Bowmore Distillery.
Good label. Original carton with minor pressed marks.
43% 75cl.

Estimate HK\$15,000-17,000

169

Bowmore 1972 - 21 years old Single Malt Scotch Whisky Distilled 1972 at Bowmore Distillery. Aged 21 years in sherry butts. Distillery bottling 1993. Good labels. 49.1% 75cl.

Estimate HK\$12,000-13,500

171