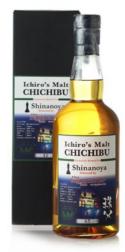

#### Suntory - 15 years old - #DJQ1001-1005 "Nazo" Mysterious

Japanese whisky.

Produced and bottled in 2003 by Suntory.

Aged more than 15 years in cask number DJQ1001~1005.

A special release of the "Nazo" Mysterious collection.

43% 60cl.

Estimate HK\$5,500-6,000