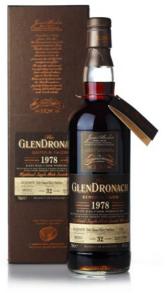

#### Glendronach 1978 - 32 years old - #1787

Single Malt Scotch Whisky.

Distilled 29th December 1978 and bottled August 2011 by Glendronach Distillery.

Matured in Oloroso sherry puncheon for 32 years.

Cask #1787.

One of 584 individually-numbered bottles.

Good labels.

Original carton.

44.7% 70cl.

Estimate HK\$10,000-14,000

12