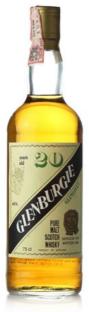

# Glenburgie 1968 - 20 years old

Malt Scotch Whisky Distilled 1968 at Glenburgie Distillery Aged 20 years. Bottled 1988.

Good label.

40% 75cl.

195

ARDBEG

CONNOISS CHOIC

> PORT ELLEN 1982

Estimate HK\$9,500-10,000

196