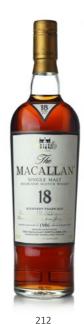

#### 212

#### Macallan 1986 - 18 years old (2004 bottling)

Single Malt Scotch Whisky.
Distilled 1986 by The Macallan Distillers, Ltd., Craigellachie Matured over 18 years in sherry wood.
Bottled 2004 by the distillers.
Good label.
43% 70cl.

Estimate HK\$14,000-16,000