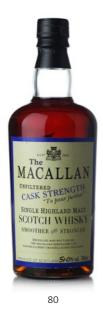

# Macallan - Cask Strength (Red Label)

Single Malt Scotch Whisky
Distilled by The Macallan Distillers Ltd., Craigellachie.
Matured in Jerez sherry wood.
Distillery bottling at cask strength.
Good labels.
Original carton
58.6% 75cl.

Estimate HK\$13,000-15,000