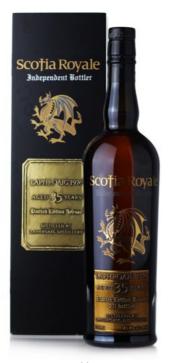

#### Laphroaig 1976 - 35 years old - Scotia Royale

Single Malt Scotch Whisky

Distilled 1976 at the Laphroaig Distillery.

Aged 35 years.

Independent bottling by Scotia Royale with an outturn of 211.

Good labels.

Original wooden case.

43.4% 70cl.

Estimate HK\$17,000-21,000

34