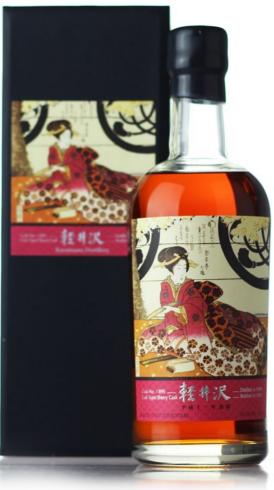

# Karuizawa 1972 - #7038

Single Cask Japanese Malt Whisky. Distilled 1972 at Karuizawa Distillery. Cask #7038. Bottled 04th October 2011. Good labels. 63.3% 70cl.

Estimate HK\$55,000-65,000

48