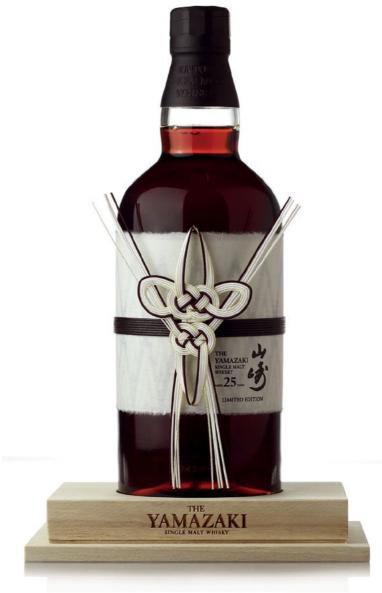

#### Yamazaki - 25 years old - Limited Edition

Japanese Single Malt Whisky. Distilled at Yamazaki Distillery Aged 25 years. Distillery bottling. Good labels.

Original wooden gift case with a display stand, Japanese style paper wrapping on both bottle and case. A certificate, and introductory booklet and original paper carton.

43% 70cl.

Estimate HK\$46,000-55,000