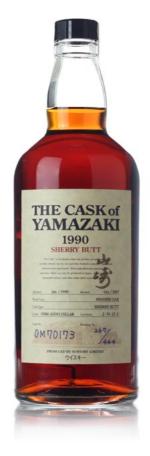

# Yamazaki 1990 - # OM70173 Sherry Butt

Single Cask Japanese Whisky.

Distilled January 1990 and bottled October 2007 at Yamazaki Distillery.

Cask number OM70174, Spanish sherry butt.

Outturn 444

Good labels.

58% 70cl.

Estimate HK\$48,000-55,000

65