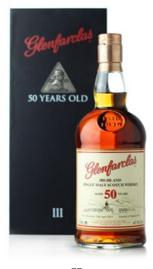

# Glenfarclas - 50 years old - Family Collector's Series 3rd release

Single Malt Scotch Whisky

Distilled, matured for 50 years and bottled April 2015 by Glenfarclas Distillery.

Third release into the Family Collector's Series honoring every member that contributed in the running of the distillery of the

Grant Family.
Outturn 937.

Good labels.

Original leather case.

41.1% 70cl.

Estimate HK\$25,000-28,000