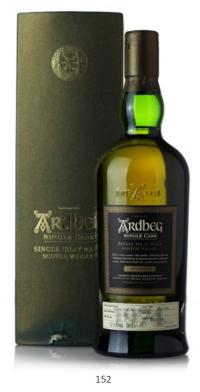

# Ardbeg 1977

Single Malt Scotch Whisky Distilled 1977 at Ardbeg Distillery Distillery bottling. Good labels. 46.0% 70cl.

Estimate HK\$7,000-8,000