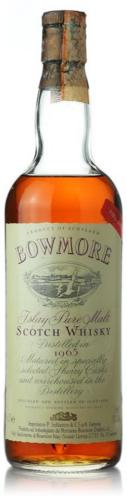

# Bowmore 1969 - 25 years old Single Malt Scotch Whisky. Distilled 1969 at Bowmore Distillery. Aged 25 years. Distillery bottling 1990s. Good labels.

Estimate HK\$20,000-24,000