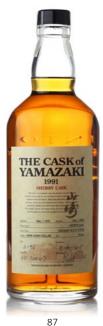

#### Suntory - Rolling Stones 50th Anniversary

The Rolling Stones 50th Anniversary Limited Edition, by Suntory

This whisky is a blend of carefully selected malts distilled and casked in milestone years throughout the band's 50 year history, including a Yamazaki malt from the year the band formed (1962) that has been long-aged in mizunara (Japanese oak) casks. Some Rolling Stones milestones and corresponding malts used:

1962: The Rolling Stones formed - Yamazaki malt 1971: Lips and tongue logo completed - Yamazaki malt 1972: Exile on Main St., the album including "Rocks Off," used in Suntory TV commercials is released-Yamazaki malt

1981: Signature song "Start Me Up" released - Yamazaki malt 1990: First performance in Japan's Tokyo Dome -Hakushu malt, Chita grain

#### **Tasting Notes**

Its weighty, complex aroma calls to mind both dried and ripened fruits, and even cacao and espresso, and its rich heaviness and slight bitterness expand in the mouth with a velvety smoothness. The aftertaste is a pleasant and expansive woodiness akin to the fragrance of the finest aloes wood, and a soft smokiness.

This commemorative whisky is bottled in a crystal bottle designed around the iconic lips and tongue logo. The bottle features the logo cut in relief on the front of the bottle, and a diamond-shaped decorative stopper. The bottle comes in a stylish box modeled after a black sofa. Bottled in 2012. Only 150 bottles ever released worldwide. Original release price \$6,500 USD. Comes in presentation box. 50%, 70cl.