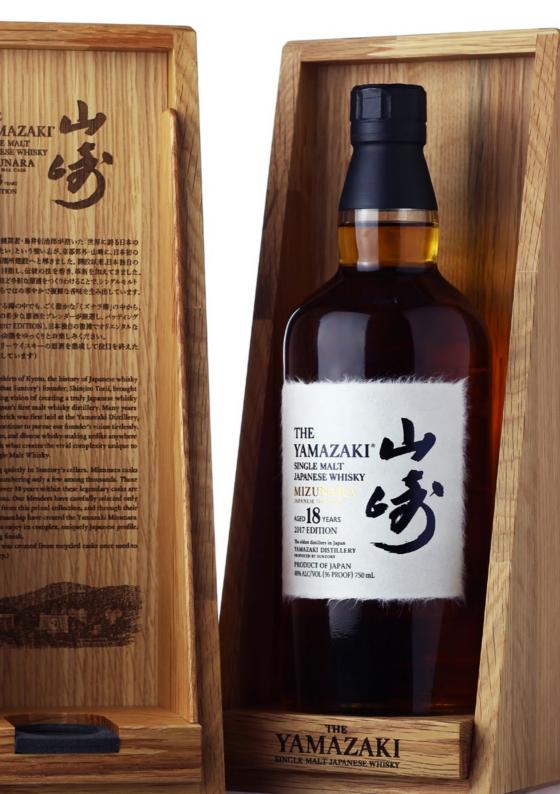

37 Yamazaki - 18 years old - Mizunara cask

Single Malt Japanese Whisky Distilled at Yamazaki Distillery. Aged more than 18 years in Mizunara barrels. Bottled by distillers. Good labels. original wooden case. 48% 70cl.

Estimate HK\$28,000-32,000