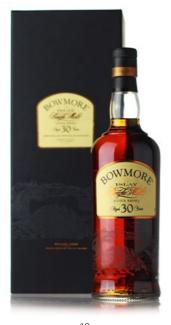

Estimate HK\$1,800-2,200

8 Bowmore 1973 - 43 years old Single Malt Scotch Whisky

Distilled 10 May 1973 at Bowmore Distillery.

Aged 43 years.

Distillery bottling 02 June 2016.

Original wooden case and carton in good conditions. 43.2% 70cl.

Cask number 3883-3888 were filled on the same day on 10 May 1973, and were vatted on 2nd June 2016 to fill this expression with a maturation of 43 years.

Estimate HK\$55,000-98,000

9

Bowmore - 21 years old

Single Malt Scotch Whisky
Distilled at Bowmore Distillery.
Aged 21 years.
Distillery bottling.
Good labels.
Original carton.
43% 70cl.

Estimate HK\$6,500-10,000

10

Bowmore - 30 years old - Kranna Dubh
Single Malt Scotch Whisky
Distilled at Bowmore Distillery
Aged 30 years.
Distillery bottling.
Special expression in the theme of the Celtic legend of the sea dragon "Kranna Dubh", released for the travel market.
Good labels
Original carton case.
43% 75cl.

Estimate HK\$24,000-38,000