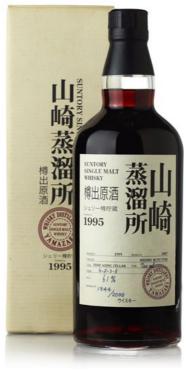

146

#### Brora 1977 - 24 years old - Rare Malt Selection

Single Malt Scotch Whisky

Distilled 1977 at Brora Distillery

Aged 24 years.

Bottled October 2001 by distillers with an individual bottle num-

nor

Cask strength.

Good labels.

Original wooden case.

56.1% 70cl.

Estimate HK\$14,000-16,000



147



148

#### 147 Brora - 37 years old - 2015 edition

Distilled at Brora Distillery
Aged 37 years.
Bottled 2015 by distillery at cask strength
Outturn 2976.
Good labels
Original gift carton.
50.4% 70cl.

Estimate HK\$14,000-16,000

#### 148

#### Brora - 38 years old - 2016 edition

Single Malt Scotch Whisky
Distilled at Brora Distillery
Aged 38 years.
Bottled 2016 by distillery at cask strength
Outturn 2984.
Good labels
Original gift carton.
48.6% 70cl.

Estimate HK\$17,000-19,000





#### 149

#### Yamazaki 1996 - Sherry Butt

Single Malt Japanese Whisky
Distilled 1996 and bottled 2008 at Yamazaki Distillery.
Matured in first fill sherry butts.
Outturn 2000.
Good labels.
60% 70cl.

Estimate HK\$24,000-27,000

#### 150

#### Yamazaki 1995 - #4-S-3-5 Sherry Butt

Single Malt Japanese Whisky
Distilled 1995 and bottled 2007 at Yamazaki Distillery.
Matured in first fill sherry butts.
Outturn 2000. Cask number 4-S-3-5
Good labels.
61% 70cl.

Estimate HK\$25,000-28,000





151

#### Ardbeg 1973 - 31 years old - #1143

Single Malt Scotch Whisky Distilled 1973 at the Ardbeg Distillery. Cask #1143.

Aged 31 years in bourbon barrels.
Bottled 22nd December 2004 by Distillers,
Outturn 216.
Good labels.
49.3% 70cl.

Estimate HK\$25,000-28,000

152

#### Ardbeg 1974 - #2751

Singl