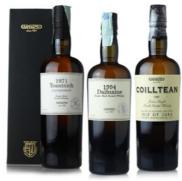

# Teaninich 1971, Dailuaine 1994, Isle of Jura 1989 - Samaroli set of three

# Teaninich 1971 - #3574 Samaroli

Single Malt Scotch Whisky Distilled 1971 in Teaninich Distillery Bottled 2006 by Samaroli. Good label. Original carton. 45% 70cl.

# Dailuaine 1994 - Samaroli

Single Malt Scotch Whisky Distilled 1994 in Dailuaine Distillery Bottled 2006 by Samaroli. Good label. 45% 70cl.

# Isle of Jura 1989 - #1109 Samaroli

Single Malt Scotch Whisky
Distilled 1989 in Isle of Jura Distillery
Cask number 1109.
Bottled 2005 by Samaroli.
Very minor stain on label.
45% 70cl.

Set of three bottles

Estimate HK\$13,000-15,000