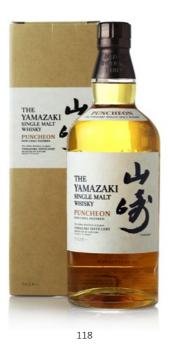

#### 118

#### Yamazaki - 2009 edition Puncheon Casks

Single Malt Japanese Whisky. Distilled by Yamazaki Distillery. Matured in Puncheon casks, Released 2009 with original carton. 48% 70cl.

Estimate HK\$4,000-4,600