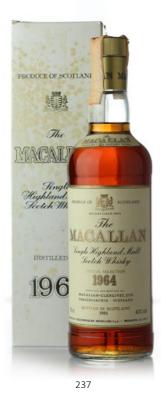

# Macallan-Glenlivet - 40 years old Single Malt Scotch Whisky Distilled by The Macallan-Glenlivet Ltd., Craigellachie. Aged 40 years in sherry wood. Distillery bottling. Good labels. 43% 75cl.

Estimate HK\$42,000-52,000