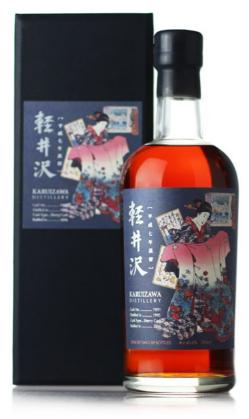

# Karuizawa 1972 - #7038

Single Cask Japanese Malt Whisky. Distilled 1972 at Karuizawa Distillery. Cask #7038. Bottled 04th October 2011. Good labels. 63.3% 70cl.

Estimate HK\$55,000-65,000

48