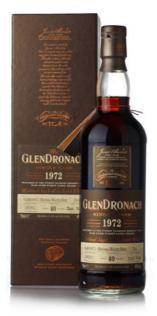

#### Glendronach 1972 - 40 years old - #710

Single Malt Scotch Whisky

Distilled 02nd March 1972 and bottled October 2012 by Glendronach Distillery.

Matured in Oloroso sherry butt for 40 years.

Cask #710.

One of 356 individually-numbered bottles.

Good labels.

Original carton.

49.5% 70cl.

Estimate HK\$15,500-20,000