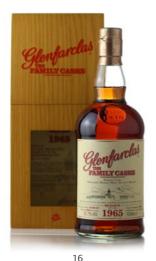

#### Glenfarclas 1965 - #4502 - Family Cask

Single Malt Scotch Whisky

Distilled 1965 by Glenfarclas Distillery

Cask number 4502.

Bottled 22nd February 2012 by distillery into the Family Cask series, release no. 9.

Out-turn 509 bottles.

Good labels.

Original wooden case, booklet, certificate and carton.

53.7% 70cl.

Estimate HK\$14,000-18,000