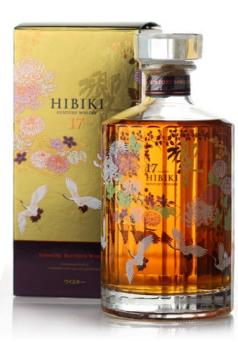

200

199

Hibiki - 21 years old - Kacho Fugetsu 花鳥風月

Blended Japanese Whisky Released by Suntory.

Aged 21 years.

Special released 2015 "Kacho Fugetsu" decanter featuring the beauty of the Japanese seasons and Mount Fuji.

43% 70cl.

Estimate HK\$6,500-7,000