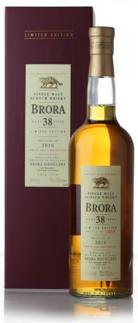

#### Brora - 38 years old - 2016 edition

Single Malt Scotch Whisky
Distilled at Brora Distillery
Aged 38 years.
Bottled 2016 by distillery at cask strength
Outturn 2984.
Good labels
Original gift carton.
48.6% 70cl.

Estimate HK\$17,000-19,000