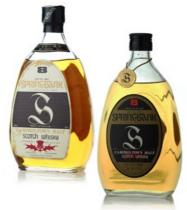

### Springbank - 8 years old - 1980s Japanese version set of two

Malt Scotch Whisky.

Distilled at the J & A Mitchell & Co. Ltd. Springbank Distillery. Bottled in 1980s for the Japanese retail markets.

Good labels

43% 75cl.

Set of two bottles.

Estimate HK\$5,500-6,000