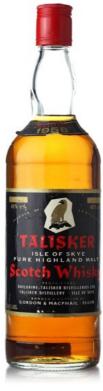

# Talisker 1958 - G&M 1980s

Single Malt Scotch Whisky.
Distilled 1958 by the Dailuaine-Talisker Distillery, Skye, Scotland.
Bottled by Gordon & MacPhail in the 1980s.
40% 75cl.

Estimate HK\$25,000-30,000