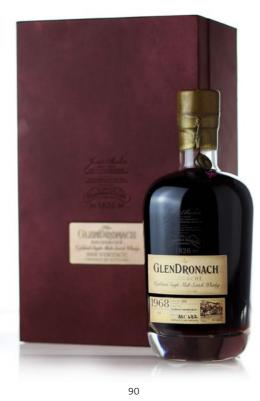

# GlenDronach 1968 - 44 years old - #005 - Recherché

Single Malt Scotch Whisky.

Distilled 1968 by GlenDronach Distillery.

Aged 44 years in oloroso sherry butt. Cask number 005.

Bottled by distillers into the special Recherché release.

Outturn 632.

Good labels.

Original gift case.

46.6% 70cl

Estimate HK\$40,000-46,000