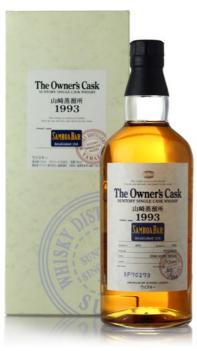

#### Yamazaki 1993 - #3P70273

Single Cask Japanese Whisky Distilled 1993 and bottled 2006 at Yamazaki Distillery. Cask number 3P70273. Owner's cask selected by Samboa Bar Outturn 200 bottles. Good labels.

Original carton.

55% 70cl.

Estimate HK\$15,000-16,500