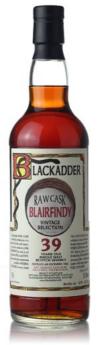

# 57 Glenlivet 1972, 1974 set of three Glenlivet 1972 - 30 years old - #1073 John Milroy

Single Malt Scotch Whisky
Distilled 1972 at the Glenlivet Distillery.
Aged 30 years in cask number 1073.
Bottled 2002 by John Milroy at cask strength.
Good labels.
53.1% 70cl.

# Glenlivet 1974 - 39 years old

Single Malt Scotch Whisky
Distilled 1974 at Glenlivet Distillery.
Matured for 39 years in hogshead.
Outturn 120.
55% 70cl.

# Glenlivet 1974 - 38 years old - Berry Brothers

Single Malt Scotch Whisky
Distilled 1974 at the Glenlivet Distillery.
Aged 38 years in cask number 8206.
Bottled 2012 by Berry Bros & Rudd Ltd for Whisk-E Ltd..
53.4% 70cl.

Estimate HK\$14,000-16,000