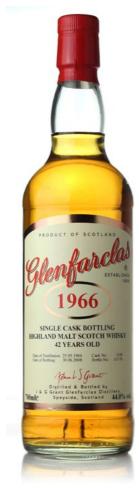

#### Glenfarclas 1965 - #4502 - Family Cask

Single Malt Scotch Whisky

Distilled 1965 by Glenfarclas Distillery

Cask number 4502.

Bottled 22nd February 2012 by distillery into the Family Cask series, release no. 9.

Out-turn 509 bottles.

Good labels.

Original wooden case, booklet, certificate and carton.

53.7% 70cl.

Estimate HK\$14,000-18,000