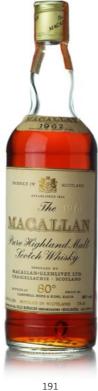

# 190 Macallan 1957 Single Malt Scotch Whisky Distilled 1957 by the Macallan-Glenlivet, Ltd., Craigellachie. Matured in sherry wood. Bottled by Campbell, Hope & King.

Stained label.

80 Proof 26 2/3 fl.ozs. (75cl.)

Estimate HK\$53,000-58,000

Macallan 1962
Single Malt Scotch Whisky
Distilled 1962 by The Macallan Distillers, Ltd., Craigellachie
Matured in sherry wood.
Distillery bottling.
Lightly soiled label
80 degrees proof 75cl.