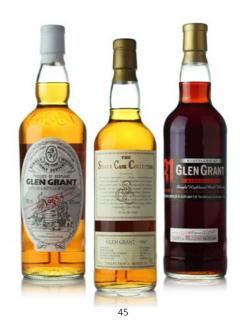

# Glen Grant 1965, 1969, 1967 set of three Glen Grant 1965 - 42 years old

Single Malt Scotch Whisky
Distilled 1965 by Glen Grant Distillery.
Aged 42 years in sherry barrels.
Independent bottling 2008 by Gordon & MacPhail.
40% 70cl.

# Glen Grant 1969 - 31 years old

Single Malt Scotch Whisky
Distilled February 1969 by Glen Grant Distillery.
Aged 31 years in sherry barrels.
Independent bottling November 2000 for TheWhiskyExchange.
com with an outturn of 240.
59.6% 70cl.

# Glen Grant 1967 - 33 years old

Single Malt Scotch Whisky
Distilled 1967 by Glen Grant Distillery.
Aged 33 years in hogshead number 2399.
Independent bottling March 2000 into the 15th series of "The Single Cask Collection".
One of 221.
49% 70cl.

Set of three bottles.

Estimate HK\$19,000-22,000