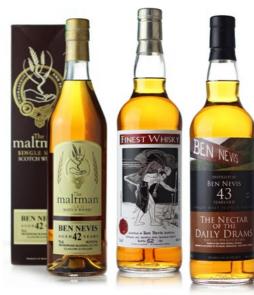

#### Ben Nevis 1966 and 1970 set of three Ben Nevis 1966 - 42 years old - # 1776 The Maltman

Single Malt Scotch Whisky
Distilled 1966 by the Ben Nevis Distillery.
Matured in sherry cask for 42 years.
Bottled by Meadowside to The Maltman series.
Good labels.

Original carton. 40.6% 70cl.

#### Ben Nevis - 1970 - 43 years old - Nector of the Daily Drams

Single Malt Scotch Whisky.
Distilled 1970 by Ben Nevis Distillery.
Bottled 2014 by The Nectar.
Good labels.
44.6%. 70cl.

#### Ben Nevis 1970 - 44 years old - #6 Finest Whisky

Single Blend Scotch Whisky
Distilled 1970 by Ben Nevis Distillery.
Matured 44 years in bourbon cask number 6
Bottled 2015 by Finest Whisky into the 8th edition of the "Old Master Painter" series with an outturn of 120.
Good labels.
44.4% 70cl.

Set of three bottles.

Estimate HK\$13,500-15,500