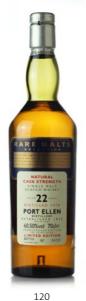

#### Port Ellen 1979 - 24 years old - 3rd Release

Single Malt Scotch Whisky.
Distilled 1979 by Port Ellen Distillery.

Aged 24 years.

Bottled 2003 by distillers at cask strength

The third of the Port Ellen annual cask strength release.

Good labels. Original carton.

57.3% 70cl

Estimate HK\$13,000-16,000