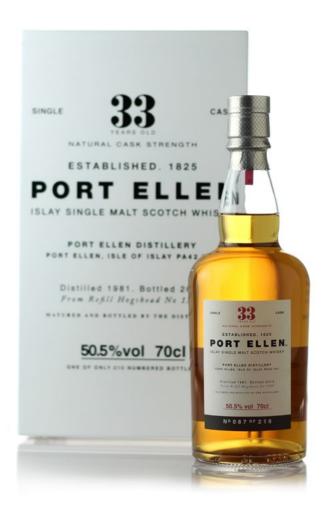

#### Port Ellen 1981 - 33 years old - #1295

Single Malt Scotch Whisky
Distilled 1981 by Port Ellen Distillery.
Aged 33 years.
Cask number 1295. Refill hogshead.
Bottled 2015 by distillers at cask strength
210 individually-numbered bottles released.
Good labels.
Original carton.
50.5% 70cl

Estimate HK\$50,000-62,000

SINGLE

33 YEARS OLD

CASK

NATURAL CASK STRENGTH

ESTABLISHED. 1825

# PORT ELLEN

ISLAY SINGLE MALT SCOTCH WHISKY

PORT ELLEN DISTILLERY
PORT ELLEN, ISLE OF ISLAY PA42 7AJ

Distilled 1981. Bottled 2015 From Refill Hogshead No 1295

MATURED AND BOTTLED BY THE DISTILLERS

50.5%vol 70cl

ONE OF ONLY 210 NUMBERED BOTTLES