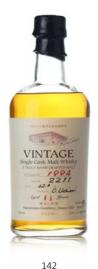

142 Karuizawa 1994 - #2211

Single Cask Japanese Malt Whisky Distilled 1994 at Karuizawa Distillery Cask #2211. Aged 11 years. Good label, 62.8% 70cl.

Estimate HK\$14,000-15,500