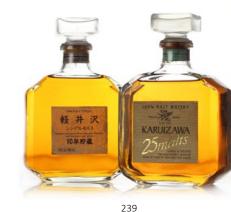

#### Yamazaki - 25 years old

Single Malt Japanese Whisky Distilled at Yamazaki Distillery Aged 25 years. Distillery bottling. Individually-numbered bottle. Good labels. Original carton and certificate. 43% 70cl.

Estimate HK\$45,000-50,000