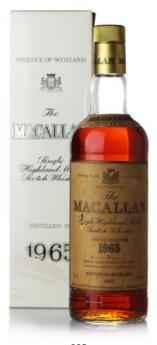

# Macallan-Glenlivet - 40 years old Single Malt Scotch Whisky Distilled by The Macallan-Glenlivet Ltd., Craigellachie. Aged 40 years in sherry wood. Distillery bottling. Good labels. 43% 75cl.

Estimate HK\$42,000-52,000