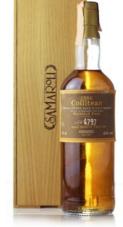

#### Highland Park 1980 - #4797 Samaroli

Single Malt Scotch Whisky
Distilled 1980 by Highland Park Distillery.
Cask number 4797.
Bottled 2001 by Samaroli.
Original wooden case. Soiled and light;y discoloured label.
45% 70cl.

Estimate HK\$18,000-22,000

40

THE YAMAZAKI SINGLE MALT WILSTY
AGE 25 HASE
WANTED THE YAMAZAKI SINGLE MALT WHISKY
AGE 25 HASE
WHISKY
AGE 25

41