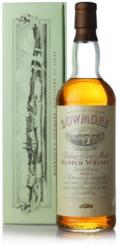

Estimate HK\$1,800-2,200

8 Bowmore 1973 - 43 years old Single Malt Scotch Whisky

Distilled 10 May 1973 at Bowmore Distillery.

Aged 43 years.

Distillery bottling 02 June 2016.

Original wooden case and carton in good conditions. 43.2% 70cl.

Cask number 3883-3888 were filled on the same day on 10 May 1973, and were vatted on 2nd June 2016 to fill this expression with a maturation of 43 years.

Estimate HK\$55,000-98,000

9

Bowmore - 21 years old