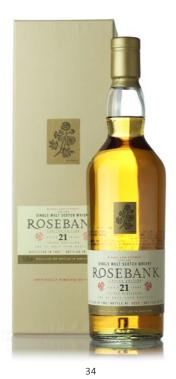

#### Rosebank 1992 - 21 years old

Single Malt Scotch Whisky

Distilled 1992 at Rosebank Distillery.

Triple distilled.

Aged 21 years.

Bottled by distillers in 2014 at cask strength.

One of 4530 Individually-numbered bottles.

Good labels.

55.3% 70cl.

Estimate HK\$6,000-7,200

29

THE CHAILSHU STREET OF THE CHAILSHU STREET OF

35