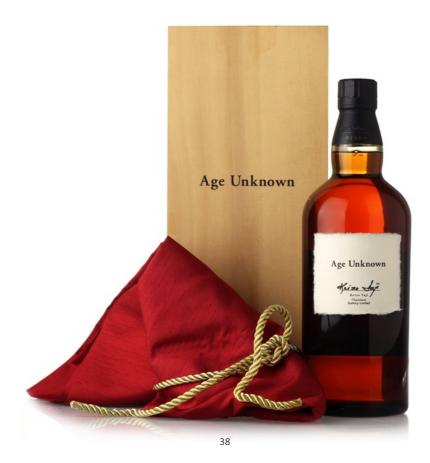

#### Yamazaki - Age Unknown

Japanese Malt Whisky

Distilled and Bottled by Yamazaki Distillery.

Good labels.

In original gift wooden case, certificate with fabric wrapping.

fade tape marks on wooden case.

43% 75cl.

Although it has remain mystery over the years about the vintages used into vatting this expression, it has been believed that the vintages taken were from around the mid-1960s, and have been aged in the vault for longer than 25 years.

As the bottle was never meant to be put on shelf, the content may always remain a mystery.

Estimate HK\$60,000-68,000