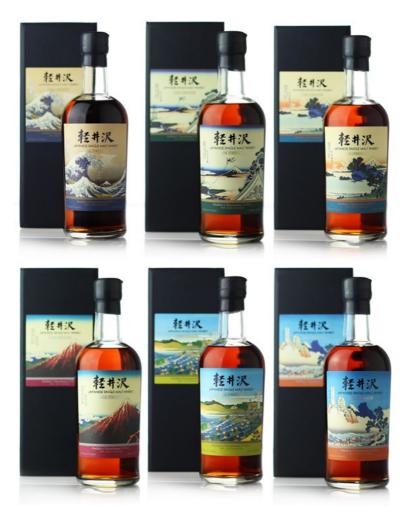

# Karuizawa Cask Strength series set of four

Single Malt Japanese Whisky.

Distilled in Karuizawa Distillery.

Matured in sherry butt.

1st, 2nd, 3rd and 4th release of a blend of the distiller's finest single malts.

Good labels.

61.7% 70cl.

Set of four bottles.

Estimate HK\$22,000-26,000

# Karuizawa Geisha Series

Single Malt Japanese Whisky

# Karuizawa 2000 - #7721 - Geisha

Distilled 2000 at Karuizawa Distillery. Cask #7721. Sherry cask. Bottled 2016 into 367 bottles. Good labels. Original carton.

59% 70cl.

# Karuizawa 2000 - #2339 - Geisha

Distilled 2000 at Karuizawa Distillery. Cask #2339. Sherry cask. Bottled 2015 into 225 bottles. Good labels. Original carton. 61.1% 70cl.

# Karuizawa 1999 - #2332 - Geisha

Distilled 1999 at Karuizawa Distillery. Cask #2332. Sherry cask. Bottled 2015 into 312 bottles. Good labels. Original carton. 58.5% 70cl.

# Karuizawa 1999 - #895 - Geisha

Distilled 1999 at Karuizawa Distillery. Cask #895. Sherry cask. Bottled 2016 into 320 bottles. Good labels. Original carton. 58.6% 70cl.

Set of four bottles (Image on next page)

Estimate HK\$53,000-60,000