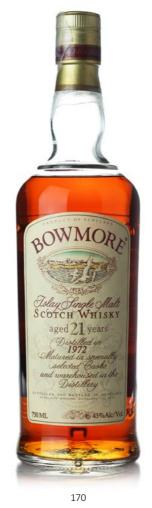

Single Malt Scotch Whisky
Distilled at Bowmore Distillery.
Aged 21 years.
Distillery bottling.
Good labels.
Original carton.
43% 70cl.

Estimate HK\$6,500-10,000

10

Bowmore - 30 years old - Kranna Dubh
Single Malt Scotch Whisky
Distilled at Bowmore Distillery
Aged 30 years.
Distillery bottling.
Special expression in the theme of the Celtic legend of the sea dragon "Kranna Dubh", released for the travel market.
Good labels
Original carton case.
43% 75cl.

Estimate HK\$24,000-38,000