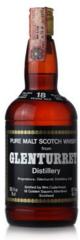

#### Glenturret 1960 - 18 years old - Cadenhead

Pure Malt Scotch Whisky Distilled in July 1960 at Glenturret Distillery Aged 18 years. Bottled April 1979 by Cadenhead. 80 proof 75cl.

Estimate HK\$8,500-9,500