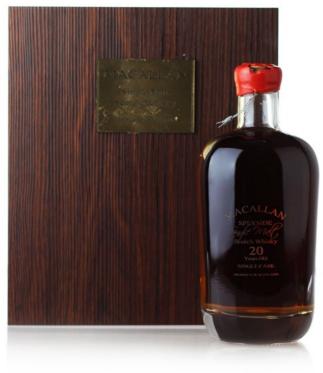

#### Macallan - No. 6 Decanter

Single Malt Scotch Whisky

Distilled and bottled by The Macallan Distillers Ltd, Craigellachie. Limited edition in Lalique crystal decanter.

Bottled into the '1824 Master Series' with carefully-picked vintages matured in Spanish sherry-seasoned barrels.

Comes in fitted presentation case, certificates, cartons and good labelling.

43%, 70cl.

Estimate HK\$22,000-26,000