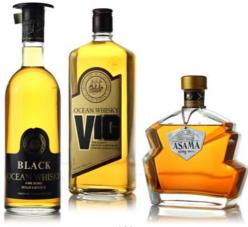

#### 166

Karuizawa Ocean - VIC, Black, Asama - Sanraku set of three

Karuizawa Ocean - VIC Karuizawa Ocean - Black Karuizawa Ocean - Asama

Japanese Whisky Distilled at Karuizawa Distillery. Released by Sanraku-Ocean Co. Ltd. 42% 90cl, 40% 72cl and 43% 72cl respectively.

Set of three bottles.

Estimate HK\$5,500-5,900

168