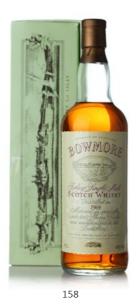

#### Bowmore 1973 - 21 years old

Single Malt Scotch Whisky Distilled 1973 at Bowmore Distillery. Aged 21 years. Distillery bottling. Good labels.

Level very high shoulder. 43% 75cl.

Estimate HK\$10,000-12,000