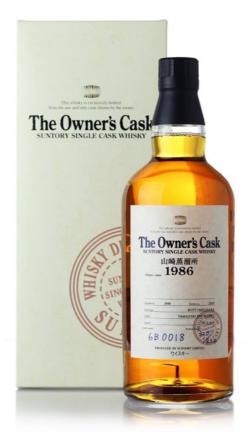

#### Yamazaki - 25 years old - Limited Edition

Japanese Single Malt Whisky. Distilled at Yamazaki Distillery Aged 25 years. Distillery bottling. Good labels.

Original wooden gift case with a display stand, Japanese style paper wrapping on both bottle and case. A certificate, and introductory booklet and original paper carton.

43% 70cl.

Estimate HK\$46,000-55,000