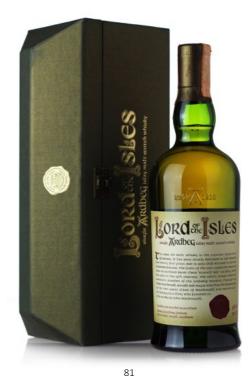

# Ardbeg - 25 years old - Lord of the Isles

Single Malt Scotch Whisky
Distilled at Ardbeg Distillery
Matured in oak barrels for 25 years.
Bottled by distillers.
Good labels.
Original carton and certificate.
46% 70cl.

Estimate HK\$12,500-14,000

82