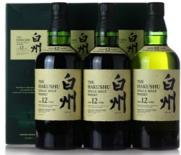

#### Hakushu - 12 years old set of six

Single Malt Japanese Whisky Distilled at Hakushu Distillery. Aged 12 years or above. Bottled by distillers. 43% 70cl.

Set of six bottles.

Estimate HK\$13,000-16,000