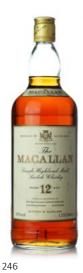

# Macallan-Glenlivet - 40 years old Single Malt Scotch Whisky Distilled by The Macallan-Glenlivet Ltd., Craigellachie. Aged 40 years in sherry wood. Distillery bottling. Good labels. 43% 75cl.

Estimate HK\$42,000-52,000