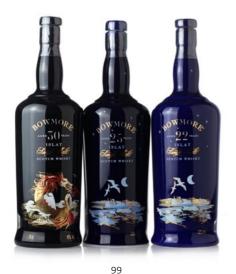

Good engraved label on Glencairn crystal decanter.

Original green presentation case, crystal stopper with golfer statue.

43% 75cl.

Estimate HK\$12,000-14,000

99

Bowmore - 30, 25, 22 years old Sea Dragon set of three

Bowmore - 30 Year Old, Sea Dragon (1)

Bowmore - 25 Year Old, Sea Dragon (1)

Bowmore - 20 Year Old, Sea Dragon (1)

Distilled and bottled at the Bowmore Distillery (Islay)

Released in the mid 1990's. Bottled in a ceramic bottle.

Comes in original presentation case.

43%, 70cl.

Set of three bottles

Estimate HK\$35,000-38,000

100

Dalmore - 25 years old

Single Malt Scotch Whisky

Distilled at Dalmore Distillery.