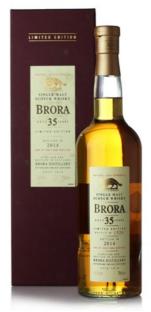

# Brora - 35 years old - 2014 edition

Single Malty Scotch Whisky Distilled and bottled 2014 by Brora Distillery. Outturn 2964. 48.6% 70cl

Estimate HK\$13,000-14,200