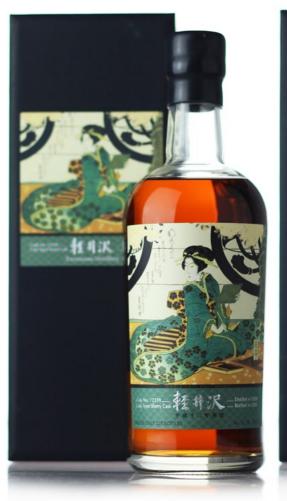

# Karuizawa Geisha Series

Single Malt Japanese Whisky

# Karuizawa 2000 - #2339 - Geisha

Distilled 2000 at Karuizawa Distillery. Cask #2339. Sherry cask. Bottled 2015 into 225 bottles. Good labels. Original carton. 61.1% 70cl.

# Karuizawa 1999 - #895 - Geisha

Distilled 1999 at Karuizawa Distillery. Cask #895. Sherry cask. Bottled 2016 into 320 bottles. Good labels. Original carton. 58.6% 70cl.

Set of four bottles (Image on next page)

Estimate HK\$53,000-60,000