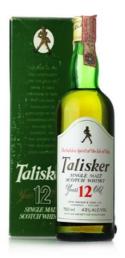

# Talisker - 12 years old - 1980s release

Single Malt Scotch Whisky.

Distilled by the Talisker Distillery, the only distillery on the Isle of Skye, Scotland.

Aged 12 years.

Distillery bottling around the 1980s.

Good labels featuring Johnnie Walker by John Walker & Sons Ltd. 43% 75cl.

Estimate HK\$8,000-9,200