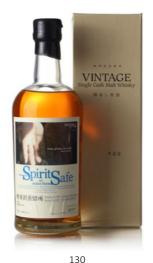

#### Karuizawa -13 year old - #3312 - Spirit Safe

Single Malt Japanese Whisky
Distilled 1997 by Karuizawa Distillery.
Cask number 3312. (Same cask bottled for one of the Noh series)
Matured over 13 years in sherry butt.
Bottled 2010 specially for the Oxfam Trailwalker Japan for charitable cause.
60.2% 70cl.

Estimate HK\$10,000-11,500

131

**Glenlivet 1961 - G&M** Distilled 1961 at Glenlivet Distillery. Bottled by Gordon & MacPhail Good labels. 40% 75cl.

Estimate HK\$12,000-13,000