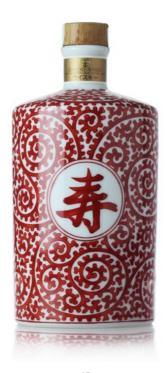

# Hakushu - NV Ceramic Decanter Kotobuki "Longevity"

Japanese Whisky

Distilled by Hakushu Distillery.

Bottled into ceramic decanter with red illustrations and the character 'kotobuki', which means both congratulations and more commonly, longevity.

43% 60cl.

Estimate HK\$4,500-5,000

66