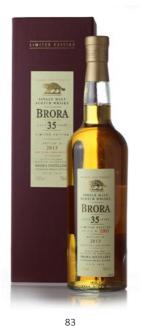

# Brora - 35 years old - 2013 edition

Single Malty Scotch Whisky Distilled and bottled 2013 by Brora Distillery. Outturn 2944. 49.9% 70cl.

Estimate HK\$13,500-14,800

84