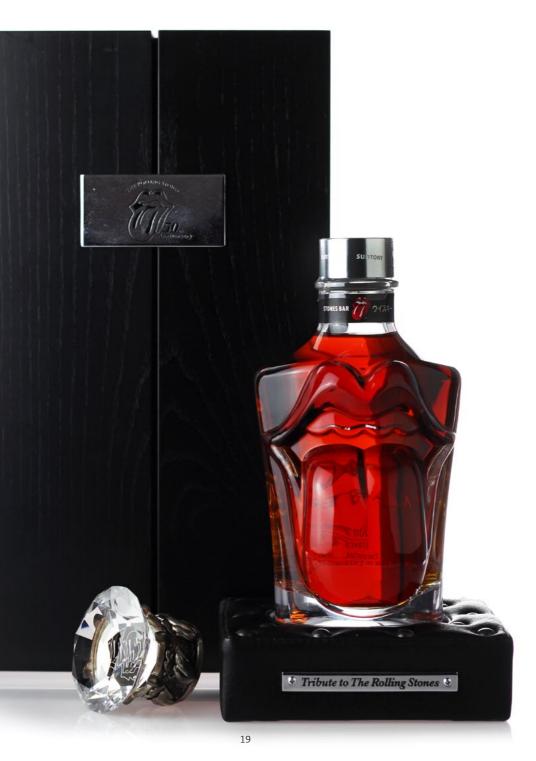

#### Suntory - Rolling Stones 50th Anniversary

The Rolling Stones 50th Anniversary Limited Edition, by Suntory

This whisky is a blend of carefully selected malts distilled and casked in milestone years throughout the band's 50 year history, including a Yamazaki malt from the year the band formed (1962) that has been long-aged in mizunara (Japanese oak) casks. Some Rolling Stones milestones and corresponding malts used:

1962: The Rolling Stones formed - Yamazaki malt 1971: Lips and tongue logo completed - Yamazaki malt 1972: Exile on Main St., the album including "Rocks Off," used in Suntory TV commercials is released-Yamazaki malt

1981: Signature song "Start Me Up" released - Yamazaki malt 1990: First performance in Japan's Tokyo Dome -Hakushu malt, Chita grain

#### **Tasting Notes**

Its weighty, complex aroma calls to mind both dried and ripened fruits, and even cacao and espresso, and its rich heaviness and slight bitterness expand in the mouth with a velvety smoothness. The aftertaste is a pleasant and expansive woodiness akin to the fragrance of the finest aloes wood, and a soft smokiness.

This commemorative whisky is bottled in a crystal bottle designed around the iconic lips and tongue logo. The bottle features the logo cut in relief on the front of the bottle, and a diamond-shaped decorative stopper. The bottle comes in a stylish box modeled after a black sofa. Bottled in 2012. Only 150 bottles ever released worldwide. Original release price \$6,500 USD. Comes in presentation box. 50%, 70cl.