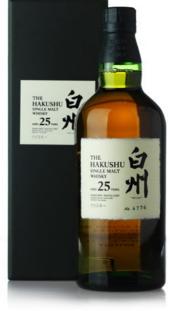

#### 119

#### Hakushu - 25 years old Single Malt Japanese Whisky Distilled at Hakushu Distillery. Aged 25 years or above. Bottled by distillers. 43% 70cl.

Estimate HK\$26,000-29,000

120