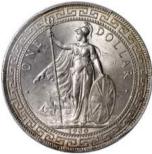

/1-B, (Prid-26 OD), *PCGS MS64 and lovely* 1929/1-B年英國貿易銀元 · 騎字版 · PCGS MS64 · 美品 Estimate HK\$8,000-10,000







1442

Great Britain, silver trade dollar, 1929/1-B overdate, PCGS MS64, with good lustre and some toning at rim

1929/1-B年英國貿易銀元 · 騎字版 · PCGS MS64 · 帶原 光 · 有包漿

Estimate HK\$8,000-12,000





1443

Great Britain, silver trade dollar, 1929/1-B, (Prid-26 OD), PCGS MS64 and lovely

1929/1-B年英國貿易銀元 · 騎字版 · PCGS MS64 · 美品 Estimate HK\$8,000-10,000





1444

**Great Britain,** silver trade dollar, 1929/1-B, (Prid-26 OD), *PCGS MS64+ and with hints of honey colour toning. Lovely* 

1929/1-B年英國貿易銀元·PCGS MS64+·騎字版·金 黃包漿·極為吸引

Estimate HK\$10,000-15,000





1445

**Great Britain,** silver trade dollar, 1930, (Prid-28), *PCGS MS64* 

1930年英國貿易銀元 · PCGS MS64

Estimate HK\$7,000-10,000





1446

Great Britain, silver \$1, Trade Dollar, 1930, good luster, PCGS MS64.

1930年英國貿易銀元·帶原光·PCGS MS64 Estimate HK\$8,000-12,000





1447

**Great Britain,** silver trade dollar, 1930, (Prid-28), *PCGS MS64+* 

1930年英國貿易銀元 · PCGS MS64+

Estimate HK\$10,000-15,000







1448 Great Britain, silver trade dollar, 1930-B, (Prid-27), *PCGS MS64* 

1930-B年英國貿易銀元 · PCGS MS64 Estimate HK\$7,000-10,000





1449 Great Britain, silver trade dollar, 1930-B, (Prid-27), PCGS MS64+ 1930-B年英國貿易銀元 · PCGS MS64+

Estimate HK\$9,000-12,000



Great Britain, group of 8x silver trade dollars, 1897, 1898B, 1899B, 1900B, 1908B, 1909B, 1911B and 1929B, in general about uncirculated, the 1908B lightly toned at obverse and the 1929B with a chopmark

at reverse centre (8)

英國貿易銀幣一組8枚·包括1897, 1898B, 1899B, 1900