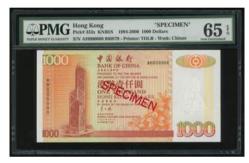

### 1093

Bank of China, \$1000 specimen, 1.1.1996, serial number AH000000, 'SPECIMEN' printed diagnonally in red, (Pick 333s), PMG 65EPQ Gem Uncirculated and rare

1996年中國銀行1000元·編號AH000000·PMG65EPQ·罕見

Estimate HK\$10,000-15,000