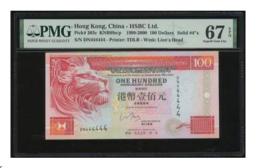

MG 58 Choice About Uncirculated (Minor Serial Number Error)

1975年匯豐銀行100元編號印刷錯體·編號039008WR·PMG 58

Estimate HK\$4,000-6,000



1303

The Hongkong and Shanghai Banking Corporation, \$100, 31.3.1976, serial number 837086WV, (Pick 185d), PMG 66EPQ Gem Uncirculated

1976年匯豐銀行100元·編號837086WV·PMG 66EPQ

Estimate HK\$1,200-2,200



1304

The Hongkong and Shanghai Banking Corporation, \$100, 31.03.1978, ERROR NOTE, serial number 642440XQ, last digit dropped at obverse lower right serial, (Pick 187a), PMG 66EPQ Gem Uncirculated

1978年匯豐銀行100元編號印刷錯體·編號642440XQ·PMG66EPQ

Estimate HK\$4,000-6,000





The Hongkong and Shanghai Banking Corporation, \$100, 1.1.1986, ascending serial number CS123456, (Pick 194a), PMG 66EPQ Gem Uncirculated

1986年匯豐銀行100元·順蛇號CS123456·PMG 66EPQ

Estimate HK\$5,000-7,000



1306

The Hongkong and Shanghai Banking Corporation, \$100, 1.1.1999, solid serial number DN444444, (Pick 203c), PMG 67EPQ Superb Gem Uncirculated

1999年匯豐銀行100元·幸運號DN444444·PMG 67EPQ

Estimate HK\$2,500-4,000



1307

The Hongkong and Shanghai Banking Corporation, \$100, 1.1.2000, solid serial number GP777777, (Pick 203c), PMG 66EPQ Gem Uncirculated

2000年匯豐銀行100元·幸運號GP777777·PMG66EPQ

Estimate HK\$2,500-4,000



# A CHOICE BUFFALO \$500 SPECIMEN IN 63EPQ 「大水牛」500元樣票,63EPQ



### 1308

The HongKong and Shanghai Banking Corporation, \$500, specimen, 1.7.1925, without serial numbers, brown, black and blue, bank coat of arms at upper centre, peasant farming with a buffalo at left, Chinese garden at right, 'SPECIMEN' overprinted in red diagonally at centre, reverse green and black, the old