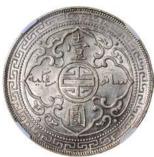

# TOP OF THE POPULATION \$1 最佳品相1元

#### 1077

Government of Hong Kong, \$1, no date (1935), serial number H080631, purple and multicolour, George V at right, (Pick 311), PMG 67EPQ Superb Gem Uncirculated. The highest grade for this type in the PMG report! 1935年香港政府1元·無日期·編號H080631·PMG 67EPQ·此版別最高評級

Estimate HK\$65,000-80,000