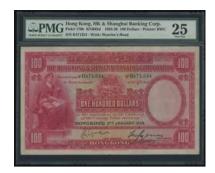

# AN EXTREMELY RARE AND ELUSIVE AGRA AND UNITED SERVICE BANK \$200! 絕無僅有呵加剌匯理銀行200元

#### 1076

The Agra and United Service Bank, Limited, \$200 Hong Kong ca.1862, Proof on card.

Believed to be one of two known.

Certified by PMG as PF 63 Choice UNC EPQ, and the only note on this bank thus far certified.

Engraved by John Biden, Se., 37 Cheapside, London.

Historical records show the following circulation figures for the "Chartered Agra & United Service Bank, Limited":

 Jan 1864
 378,000

 June 1864
 480,065

 Dec 1864
 422,898

After this the institution was renamed "The Agra & Masterman's Bank, Limited', and showed issue figures from January 1865 to May of 1866. At this latter date the Crisis of 1866 hit, and the bank ran into considerable difficulties. While all its notes were paid (the June 1866 figure shows no circulation), the Bank was unable to issue notes in Hong Kong during the remainder of its (reformed) existence.

To our knowledge no issued nor canceled or other form of note has survived on either name of the Bank.

This is accordingly the rarest bank of Hong Kong, surpassing even the legendary Oriental.

Interestingly the Commercial Bank Corporation of India & the East had an even shorter issue span of February 1866 to May 1866, prior to collapsing in the crash of the summer of 1866. No survivor of the Commercial Bank's issue has been seen to date.

1862年呵加剌匯理銀行200元黑白樣票,無日期及編號, PMG 63EPQ

香港鈔票中的經典逸品。除了極罕見200元面額之外·亦是由香港最早成立但壽命最短的發鈔機構印製。呵加剌匯理銀行在香港於1862年成立·並於1863年9月發行了首張鈔票。其後它與馬士打文·彼德·米特公司合併·並更名為阿加剌與馬士打文銀行。闊別多年再度登場·如此珍品·定必吸引高階藏家爭奪

Estimate HK\$400,000-600,000