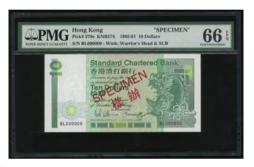

Estimate HK\$3,000-4,500

Bank of China, \$20 specimen, 1.1.1996, serial number BF000000, 'SPECIMEN' printed diagnonally in red, (Pick 329s), PMG 66EPQ Gem Uncirculated. Rare

1996年中國銀行20元樣票·編號BF000000·PMG 66EPQ, 罕見