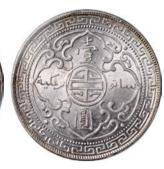

00-B年英國貿易銀元·NGC MS62

Estimate HK\$3,000-5,000





1421 Great Britain, silver trade dollar, 1901-C, (Prid-12), PCGS Genuine Cleaned - AU Detail, dark toning on obverse

1901-C英國貿易銀元 · PCGS AU Detail · 有清洗 · 正面帶深色包漿

Estimate HK\$1,000-2,000





1422 Great Britain, silver trade dollar, 1902-B, Zhong Qian AU

1902-B年英國貿易銀元·中乾AU

Estimate HK\$1,200-1,600







1423 Great Britain, silver trade dollar, 1903-B, Zhong Qian AU

1903-B年英國貿易銀元,中乾AU

Estimate HK\$1,200-1,600





1424 Great Britain, silver \$1, 1903/2-B, Trade dollar, rare overdate, PCGS AU Detail, harshly cleaned. 1903/2-B年英國貿易銀元·PCGS AU Detail·罕見騎字 版,嚴重清洗

Estimate HK\$1,000-3,000





Estimate HK\$3,500-5,000

1425 Great Britain, silver trade dollar, 1903/2-B overdate, PCGS MS62, good lustre 1903/2-B年英國貿易銀元,騎字版,PCGS MS62,帶原 光



1426 Great Britain, silver trade dollar, 1907-B, (Prid-17), PCGS MS64, good lustre and light toning at rim 1907-B年英國貿易銀元·PCGS MS64·帶原光·幣邊輕 微包漿

Estimate HK\$8,000-12,000





1427 Great Britain, silver \$1, 1908-B, Trade dollar, PCGS AU Detail, polished. 1902-B年英國貿易銀元·PCGS AU Detail·曾拋光 Estimate HK\$600-1,500





1428 Great Britain, silver \$1, 1908-B, Trade dollar, NGC MS62. 1908-B年貿易銀元, NGC MS62

Estimate HK\$3,000-6,000







1429 Great Britain, silver \$1, 1908B, Te

**Great Britain,** silver \$1, 1908B, Trade dollar, *rim toning, good luster, PCGS MS63*.

1908B年英國貿易銀元·幣邊包漿·帶原光·PCGS MS63

Estimate HK\$3,000-6,000





1430 Great Britain, silver \$1, 1909-B, Trade dollar, PCGS AU Detail, tooled.

1909-B年英國貿易銀元 · PCGS AU Detail · 有修補 Estimate HK\$600-1,500





1431 Great Britain, si