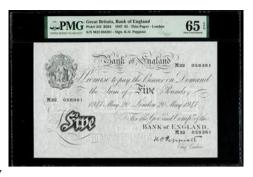

#### 1007

Bank of England, 5 pounds, 20.5.1947, serial number M22 058381, signed by Peppiatt, (Pick 343), PMG 65EPQ Gem Uncirculated. An ever popular note and difficult with an EPQ status

1947年英倫銀行5鎊·編號M22 058381·PMG 65EPQ·大熱版別·罕見EPQ評級

Estimate HK\$2,800-4,000