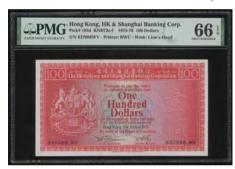

# TOP OF THE POPULATION \$1 最佳品相1元

#### 1077

Government of Hong Kong, \$1, no date (1935), serial number H080631, purple and multicolour, George V at right, (Pick 311), PMG 67EPQ Superb Gem Uncirculated. The highest grade for this type in the PMG report! 1935年香港政府1元·無日期·編號H080631·PMG 67EPQ·此版別最高評級

Estimate HK\$65,000-80,000