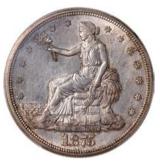

1652年西屬尼德蘭銀幣·VF以上品相·深色包漿及上方 邊緣有損

Estimate HK\$1,000-2,000

1046 **USA**, silver trade \$1, 1875-S, *PCGS AU55* 1875-S美國貿易銀元 · PCGS AU55

Estimate HK\$2,500-3,500

1047\* Austria, gold 8 florin/8 francs, 1892, RESTRIKE, 0.1867 oz AGW, NGC MS68 1892年奧地利8福林金幣,後鑄版,含金重量0.1867盎 司·NGC MS68