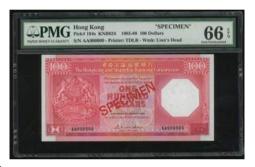

### 1091

Bank of China, \$100 specimen, 1.1.1996, serial number BF000000, 'SPECIMEN' printed diagnonally in blue, (Pick 331s), PMG 66EPQ Gem Uncirculated. Scarce

1996年中國銀行100元樣票·編號BF000000·PMG66EPQ, 罕見

Estimate HK\$7,000-10,000