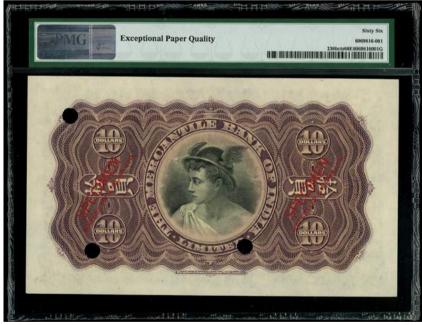

ial, no printed dated but liley to be 1912 as the printed siganture is Macdonald, green and black, sampan, houses and bridge near lakeside at centre, reverse purple-brown and black, Mercury with winged helmet at centre, (Pick 236cts), PMG 62 (Toned). An extremely rare early colour trial. Although a very few have come out to the market in recent years the catalogue is quite certain that this is the only one example bearing the Macdonald signature (and hence should be dated 1912). Most of the other notes are either dated 1930 or bear the signature from that date. Possibly unique!

有利銀行試色樣鈔10元·無日期·應為1912年版別·PMG 62·有黃·極罕見的早期試色樣票·近年市場出現過數枚類似版別·但Macdonald簽名卻是絕無僅有的·因此可斷言是1912年版別·其他試色樣票都是1930年後或配以1930年後的簽名·珍罕無比

Estimate HK\$140,000-180,000



# THE HIGHEST GRADED COLOUR TRIAL \$10 最高評分10元試色樣票





### 1117

Mercantile Bank of India, \$10, colour trial, 1.1.1930, green and light green, vignette of a stone bridge and junk boats at centre, 3 punch hole cancellations, reverse purple, Mercury on reverse, (Pick 236cts), PMG 66EPQ Gem Uncirculated. The single highest graded note in the PMG population report. Extremely rare and lovely

1930年有利銀行10元試色樣鈔·PMG 66EPQ·此版別於PMG記錄中最高評分的一枚·難得一遇的美品

Estimate HK\$120,000-180,000



# THE HIGHET GRADE OF THIS ELUSIVE \$10 最高分10元罕品



### 1118

Mercantile Bank of India, \$10, 1.12.1937, serial number 82966, red-brown on yellow and green underprint, sampan, houses and bridge near lakeside at centre, handsigned at lower left, reverse green and black, Mercury with winged helmet at centre, (Pick 236d), PMG 40 Extremely Fine (Stained). The single highest gr