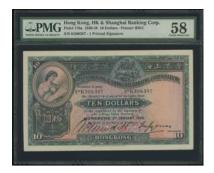

#### 1077

Government of Hong Kong, \$1, no date (1935), serial number H080631, purple and multicolour, George V at right, (Pick 311), PMG 67EPQ Superb Gem Uncirculated. The highest grade for this type in the PMG report! 1935年香港政府1元·無日期·編號H080631·PMG 67EPQ·此版別最高評級

Estimate HK\$65,000-80,000