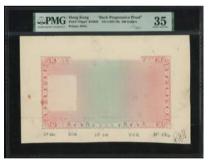

f Victoria Harbour at centre and lion watermark at right, lions flanking the HSBC building on reverse, (Pick 202a), PMG 67EPQ Superb Gem Uncirculated

1994年匯豐銀行50元·順蛇號AN123456·PMG 67EPQ

Estimate HK\$5,500-7,000





The Hongkong and Shanghai Banking Corporation, pair of \$50's, 1.1.1994 and 1.1.2005, matching alphanumerical solid serial number BH111111, (Pick 202a and 208b), both graded PMG 66EPO Gem Uncirculated (2)

匯豐銀行1994及2005年50元一對·相同幸運號 BH111111·均評PMG 66EPQ

Estimate HK\$7,500-10,000



## 1285

The Hongkong and Shanghai Banking Corporation, \$50, 1.1.2001, low serial number BV000010, (Pick 202d), PMG 66EPQ Gem Uncirculated

2001年匯豐銀行50元·細編號BV000010·PMG 66EPQ

Estimate HK\$500-1,000



## A HIGHLY RARE GROUP OF 'LARGE BIBLE' \$100 PROGRESSIVE PROOFS 一組「大聖書」100元試印樣票,珍罕















### 1286

The Hongkong and Shanghai Banking Coporation, a group of 6 progressive proofs for the \$100 of the 1927 series, 3 proofs for the obverse and 3 proofs for the reverse, each group containg one note which is the combined printing of the the other two notes, as illustrated in the images, also included in the group is an issued note dated 2.1.1934, serial number B572325, (Pick 176ppl, 176pp2 and 176d), the progressive proofs graded PMG 30NET to 35, the issued note PMG 25NET Very Fine (Rust Damage). A truly fantastic group and extremely rare. The cataloguer estimates that there are at most two sets printed (7)

1927年匯豐銀行100元試印樣鈔一組6枚·正· 背面各3枚· 每面的其中一枚都是合併其餘2枚之設計· 另有一枚1934年發行票· 編號B572325· PMG 30NET至35· 流通票評PMG 25NET(有銹漬)· 極罕的一組珍品· 編者認為存世僅有2組

Estimate HK\$45,000-70,000





The Hongkon