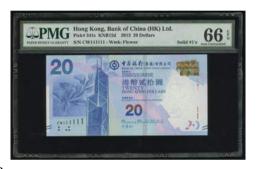

### 1109

Bank of China, \$20, 1.1.2013, solid serial number CW111111, (Pick 341c), PMG 66EPQ Gem Uncirculated

2003年中國銀行20元樣票·幸運號CW111111·PMG 66EPQ

Estimate HK\$3,000-4,000