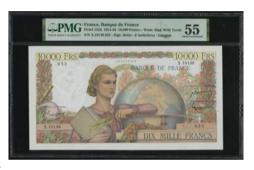

#### 1005

Banque De France, 10000 Francs, 5.1.1956, serial number X.10136 653, (Pick 132d), PMG 55 About Uncirculated (Pinholes). A beautiful large sized note. Scarce in this condition

1956年法國銀行10000法郎·編號X.10136 653 · PMG 55 · 有細孔

Estimate HK\$3,000-5,000