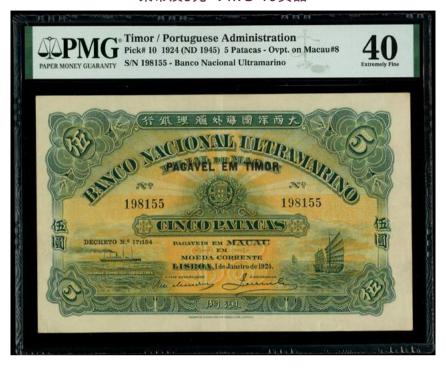

# A TIMOR 5 PATACAS IN NICE GRADE 東帝汶5元·PMG 40美品

#### 1028

**Timor,** 5 patacas, 1924(ND 1945), serial number 198155, overprint on Macau 5 patacas, green and yellow underprint, steam ship at left, junks at right, (Pick 10), *PMG 40, extremely fine*.

1924年東帝汶5元加蓋澳門5元·編號198155·PMG 40. 少見高分