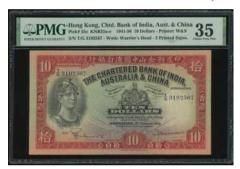

nd China, \$10, 1.3.1935, serial number T/G 456455, red, black and green, male Roman soldier at left, bank coat of arms at right of centre, strong and clear hand signed signature at lower left, reverse red and green, rice planting scene with a pagoda in the background, (Pick 55b), PMG 35 Choice Very Fine (Stamp Ink). A superb original note with deep rich red colours and a neat signature. Small area of defect at lower centre which does not detract from the beauty of this note.

1935年印度新金山中國渣打銀行10元·編號T/G 456455·PMG 35·有墨·品相上佳之原裝票·顏色深潤·下方有微損·卻瑕不掩瑜

Estimate HK\$10,000-15,000





The Chartered Bank of India, Australia and China, \$10, 20.9.1940, serial number T/G 617798, handsigned at lower left, (Pick 55b), PMG 25 Very Fine

1940年印度新金山中國渣打銀行10元·編號T/G 617798·PMG 25

Estimate HK\$3,000-4,500



1160

Chartered Bank of India, Australia & China, \$10, 12th February 1948, serial number T/G3192567, red and black on light green underprint, warrior at left, (Pick 55c), PMG 35, choice very fine. 1948年印度新金山中國渣打銀行10元·編號T/G3192567·PMG 35

Estimate HK\$2,000-4,000



116

The Chartered Bank of India, Australia and China, \$10, 1.9.1956, serial number T/G 3933983, Roman solider at left, (Pick 55c), PMG 65EPQ Gem Uncirculated

1956年印度新金山中國渣打銀行10元·編號T/G 3933983·PMG 65EPQ

Estimate HK\$12,500-15,000



1162

Chartered Bank of India, Australia & China, \$10, 1st September 1956, serial number T/G4031604, red and black on light green underprint, warrior at left, (Pick 55c), PMG 55EPQ, about uncirculated.

1956年印度新金山中國渣打銀行10元·編號T/G4031604·PMG 55EPO

Estimate HK\$5,000-8,000



1163

The Chartered