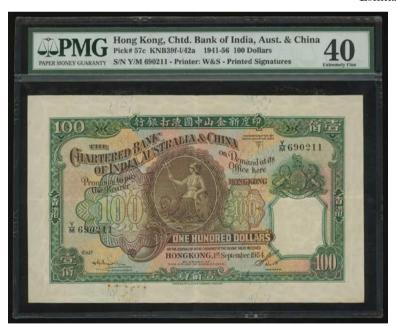

00, 1.5.1934, serial number Y/M 008824, dark green and brown on multicoloured underprint, Britannia seated holding a trident and shield with a lion at centre, handsigned at lower left, reverse green, Supreme Court Building at right, (Pick 57a), PMG 25NET Very Fine (Repaired). A highly popular first date of issue

1934年印度新金山中國渣打銀行100元·編號Y/M 008824·PMG 25·有修補·首發年份熱門票

Estimate HK\$23,000-30,000





The Chartered Bank of India, Australia and China, \$100, 1.8.1954, serial number Y/M 693332, dark green and brown on multicoloured underprint, Britannia seated holding a trident and shield with a lion at centre, reverse green, Supreme Court Building at right, (Pick 57c), PMG 35 Choice Very Fine and a lovely original note

1954年印度新金山中國渣打銀行100元·編號Y/M 693332·PMG 35·原裝美品

Estimate HK\$20,000-30,000



## 1198

The Chartered Bank of India, Australia and China, \$100, 1.9.1954 serial number Y/M 690211, dark green and brown on multicoloured underprint, Britannia seated holding a trident and shield with a lion at centre, reverse green, Supreme Court Building at right, (Pick 57c), PMG 40 Extremely Fine (Minor Rust) and a lovely orignal note 1954年印度新金山中國渣打銀行100元 ·編號Y/M 690211 · PMG 40 · 輕微銹漬 · 原裝美品

Estimate HK\$40,000-60,000





The Chartered Bank, \$100, 9.4.1959, serial number Y/M 1084419, 'Large Green Key', (Pick 66), PMG 40EPQ Extremely Fine and with nice colours 1979年渣打銀行「大綠鎖匙」100元·編號Y/M 1084419·PMG 40EPQ

Estimate HK\$4,000-6,000



#### 1200

The Chartered Bank, \$100 specimen, ND (1961-1970), serial number Y/M 0000000, green, pink and multicoloured, keys left and right, coat of ar