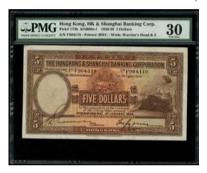

The Chartered Mercantile Bank of India, London and China, \$5, specimen, 18\_ (ca.1858), grey and blue on

white paper, Britannia at upper centre, denomination in Chinese characters within border, 'FIVE' on either side, blue 'FIVE' at lower centre, a uniface note printed by Batho and Co., (Pick 82), PMG 58 Choice About Uncirculated. A superb note of the highest rarity and likely the earliest note designed for Hong Kong available. Of the highest historical importance.

18\_\_年印度倫頓中國三處匯理銀行5元樣票·PMG 58·極罕之香港早期鈔票·深具歷史意義·絕無僅有

Estimate HK\$500,000-750,000