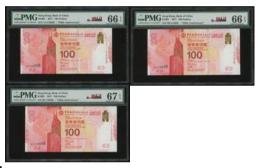

# LOT 1097-1107 - A SUPERB GROUP OF BOC FANCY SERIAL NUMBERS 中銀趣味號一組

1097

Bank of China, 3x \$100, 24.9.2017, 100th Anniversary of the Bank in Hong Kong, identical fancy serial numbers with different prefixes, AA011111, BC011111 and HK011111, (Pick 347), graded PMG 67EPQ, 66EPQ and 67EPQ respectively (3)

### 1101

Bank of China, 3x \$100, 24.9.2017, 100th Anniversary of the Bank in Hong Kong, identical fancy serial numbers with different prefixes, AA118888, BC118888 and HK118888, (Pick 347), graded PMG 66EPQ, 67EPQ and 66EPQ respectively (3)

2017年中國銀行成立一百週年紀念鈔100元一組3 枚·不同字軌相同趣味號AA118888, BC118888 及 HK118888·分別評PMG 66EPQ, 67EPQ 及 66EPQ Estimate HK\$30,000-40,000