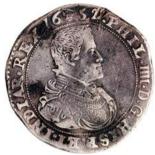

1797年英國加鑄墨西哥8R銀元 · PCGS XF45 · 罕版 Estimate HK\$7,000-10,000

1033

**Great Britain,** silver 1 crown, 1819, George III on obverse, *toned, extremely fine*.

1819年英國克朗銀元·EF·有包漿

Estimate HK\$800-2,000

1034

**Great Britain,** silver 1 crown, 1821, George IIII on obverse, *toned, extremely fine*.