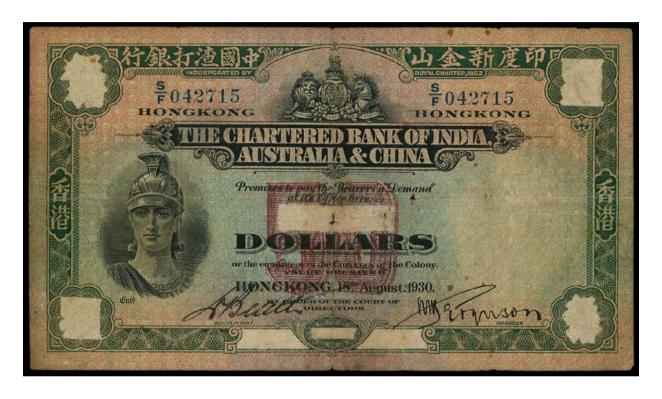

paper. The cataloguer has seen other examples of expedient specimens over the last couple of years whereby issued notes have been converted to specimens and compared to other types, raised values in the Roman series is especially rare. It only be surmised this was done when a specimen was needed and no formal copies were available. (Pick 53), original crisp good very fine with 4 small pinhole clusters at upper left. The highest grades in the PMG population report are 35 and 40. This note would be amongst the highest grades had it not been converted into an expedient specimen. A true gem.

1930年印度新金山中國渣打銀行5元流通票改臨時樣票·編號S/F 056202·與上一項拍品類似·在過去幾年間·編者亦遇過幾枚同為流通票改樣票的例子·「羅馬兵」改值更絕無僅有·這些臨時樣票相信是當時未能趕製正式樣票而權充而成的·GVF·左上有4個細孔·此版別於PMG紀錄最高分為35-40·如此鈔未轉作臨時樣票·相信亦會位列最高評級之一·珍品

Estimate HK\$30,000-50,000





The Chartered Bank of India, Australia and China, \$5, a 'raised denomination' note, 18.8.1930, serial number S/ F 042715, similar to the above, an attempt to fraudulently raise the value of the note from \$5 to \$50, in the English, Chinese and Arabic numbers. The attempt at raising the value is only partially complete with the English and Chinese text missing. (Pick 53), *fine, splits within borders* 

1930年印度新金山中國渣打銀行5元改50元改值票·編號S/F 042715·與上一項拍品類似·改值未完成·英文及中文文字有缺·F品相·紙邊有裂

Estimate HK\$4,000-6,000





The Chartered Bank of India, Australia and China, \$5, 'raised denomination' note to \$50: similar to the above, serial number S/F 033123, an attempt to fraudulently raise the value of the note from \$5 to \$50, in the English, Chinese and Arabic numbers. The attempt at raising the val