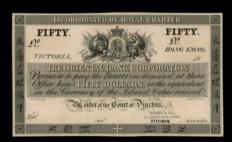

# A MAGNIFICENT ORIENTAL BANK \$50! 東藩滙理銀行50元美品

### 1111

The Oriental Bank Corporation, \$50, specimen, undated (1860's), black printing thick paper, lion and unicorn supporting arms at upper centre, 'FIFTY' with 'VICTORIA' and 'HONG KONG' at upper left and right, bank title and denomination in Chinese within borders, printed by Batho & Co, London, (Pick not listed), PMG 63 Choice Uncirculated and fabulously rare

1860年代東藩滙理銀行50元樣票·由倫敦Batho and Company印刷

Estimate HK\$750,000-900,000