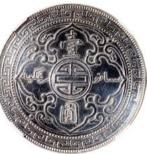

# TOP OF THE POPULATION \$1 最佳品相1元

#### 1077

Government of Hong Kong, \$1, no date (1935), serial number H080631, purple and multicolour, George V at right, (Pick 311), PMG 67EPQ Superb Gem Uncirculated. The highest grade for this type in the PMG report! 1935年香港政府1元·無日期·編號H080631·PMG 67EPQ·此版別最高評級

Estimate HK\$65,000-80,000