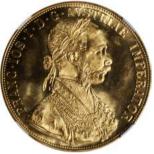

Estimate HK\$20,000-40,000

1029

Austria, silver thaler, 1620, PCGS AU55, according to PCGS population, only 2 coins graded, the other is AU58.

1620年奧地利銀幣·PCGS AU55·PCGS紀錄中僅有2枚·另一枚AU58

Estimate HK\$5,000-10,000

1030

Austria, silver taler, *NGC AU53*, only 2 coins at this grade in *NGC population and 4 coins graded higher*. 奥地利銀幣·NGC AU53·NGC紀錄中有2枚同分·另有4枚評分高於AU53

Estimate HK\$4,000-8,000

1031

France, nickel bronze 25 centimes, 1939, also Russia, silver 10 Kopeks, 1915-BC, graded PCGS MS66 and MS64+ respectively (2)