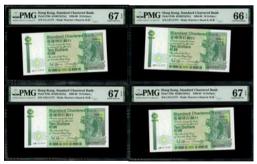

#### 1077

Government of Hong Kong, \$1, no date (1935), serial number H080631, purple and multicolour, George V at right, (Pick 311), PMG 67EPQ Superb Gem Uncirculated. The highest grade for this type in the PMG report! 1935年香港政府1元·無日期·編號H080631·PMG 67EPQ·此版別最高評級

Estimate HK\$65,000-80,000