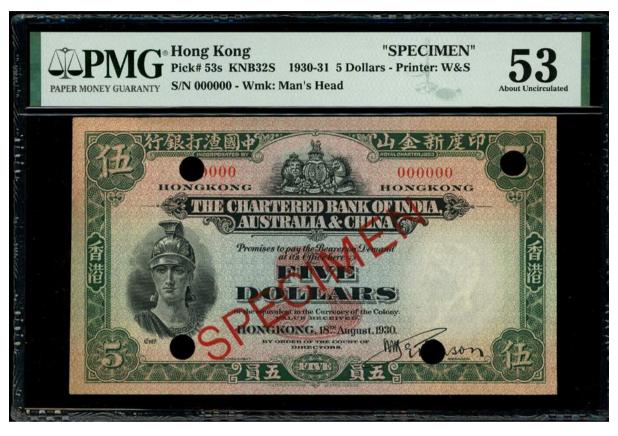

ies. The notes were printed in different colours to the issued notes and have no watermark to prevent confusion with official true colour specimens which were given to banks to differentiate between genuine and counterfeit notes. For this reason colour trial specimens are often much rarer than true colour specimens with few exceptions. For this type, both types are more or less equally rare and highly desirable, (Pick 53cts), PMG 63 Choice Uncirculated (Previously Mounted) and very rare. This is the first time that a fully printed note on both sides is encountered by the cataloguer

1930年印度新金山中國渣打銀行5元·無編號·當時的試色樣票多數可於印刷廠員工的隨行書冊中找到·方便他們向潛在客戶(大多為發鈔機構)展示設計

這些試色鈔以不同顏色印製·而且沒有水印·令人難以區別出正式的官方試色樣票·正式試色樣票是銀行辨別偽鈔的重要憑據·大多數版別的試色鈔都比正式試色樣票來得稀有·PMG 63·曾黏合·極罕·編者首遇之雙面印刷試色樣鈔

Estimate HK\$70,000-100,000





The Chartered Bank of India, Australia and China, \$5, true colour specimen, 18.8.1930, serial number 000000, similar to the above but predominantly in green, with serial numbers 000000 in red at upper left and right and the watermark of a classical male head at right. The nature of this note is explained above and extremely rare. (Pick 53s), PMG 53 About Uncirculated. One of two notes in the PMG population report and fabulously rare.

1930年印度新金山中國渣打銀行5元試色樣票·編號000000·與上一枚相似·PMG 53·紀錄中最高分兩枚之一·大熱罕品

Estimate HK\$50,000-80,000





The Chartered Bank of India, Australia and China, \$5, expedient specimen on issued note, 18.8.1930, serial number S/F 056202, similar to the above, handsigned at lower left and handwritten 'SPECIMEN' on obverse and reverse in red ink. Original, fresh crisp paper