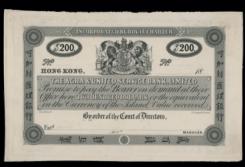

# AN EXTREMELY RARE AND ELUSIVE AGRA AND UNITED SERVICE BANK \$200! 絕無僅有呵加剌匯理銀行200元

#### 1076

The Agra and United Service Bank, Limited, \$200 Hong Kong ca.1862, Proof on card.

Believed to be one of two known.

Certified by PMG as PF 63 Choice UNC EPQ, and the only note on this bank thus far certified.

Engraved by John Biden, Se., 37 Cheapside, London.

Historical records show the following circulation figures for the "Chartered Agra & United Service Bank, Limited":

 Jan 1864
 378,000

 June 1864
 480,065

 Dec 1864
 422,898

After this the institution was renamed "The Agra & Masterman's Bank, Limited', and showed issue figures from January 1865 to May of 1866. At this latter date the Crisis of 1866 hit, and the bank ran into considerable difficulties. While all its notes were paid (the June 1866 figure shows no circulation), the Bank was unable to issue notes in Hong Kong during the remainder of its (reformed) existence.

To our knowledge no issued nor canceled or other form of note has survived on either name of the Bank.

This is accordingly the rarest bank of Hong Kong, surpassing even the legendary Oriental.

Interestingly the Commercial Bank Corporation of India & the East had an even shorter issue span of February 1866 to May 1866, prior to collapsing in the crash of the summer of 1866. No survivor of the Commercial Bank's issue has been seen to date.

1862年呵加剌匯理銀行200元黑白樣票,無日期及編號, PMG 63EPQ

香港鈔票中的經典逸品。除了極罕見200元面額之外·亦是由香港最早成立但壽命最短的發鈔機構印製。呵加剌匯理銀行在香港於1862年成立·並於1863年9月發行了首張鈔票。其後它與馬士打文·彼德·米特公司合併·並更名為阿加剌與馬士打文銀行。闊別多年再度登場·如此珍品·定必吸引高階藏家爭奪

Estimate HK\$400,000-600,000