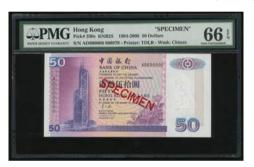

### 1090

Bank of China, \$50 specimen, 1.1.1996, serial number AD000000, 'SPECIMEN' printed diagnonally in red, (Pick 330s), PMG 66EPQ Gem Uncirculated. Rare

1996年中國銀行50元樣票 · 編號AD000000 · PMG 66EPQ · 罕見

Estimate HK\$8,000-10,000