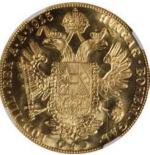

Estimate HK\$20,000-40,000

1029

Austria, silver thaler, 1620, PCGS AU55, according to PCGS population, only 2 coins graded, the other is AU58.

1620年奧地利銀幣·PCGS AU55·PCGS紀錄中僅有2枚·另一枚AU58

Estimate HK\$5,000-10,000

1030

Austria, silver taler, *NGC AU53*, only 2 coins at this grade in *NGC population and 4 coins graded higher*. 奥地利銀幣·NGC AU53·NGC紀錄中有2枚同分·另有4枚評分高於AU53

Estimate HK\$4,000-8,000

1031

France, nickel bronze 25 centimes, 1939, also Russia, silver 10 Kopeks, 1915-BC, graded PCGS MS66 and MS64+ respectively (2)