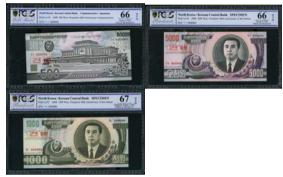

Bank of China, set of \$20, \$50, \$100, \$500 and \$1000, 1994, commemorative issue without prefix, serial number 007630, (Pick 329a-333a) all graded PMG 67EPQ apart from the \$500 which is 66EPQ, with original certificate of issue (5)

1994年中國銀行一組5枚·20、50、100、500及1000元·相同無字軌編號007630、除500元PMG 66EPQ外·其餘均評PMG 67EPQ、附證書

Estimate HK\$4,500-6,000

### 1095

Bank of China, \$1000, 1.1.1995, rotator serial number AC688889, (Pick 333b), PMG 64 Choice Uncirculated and a key date of the series 1995年中國銀行1000元·可倒置編號AC688889·

1995年中國銀行1000元·可倒直編號AC688888 PMG 65EPQ·少見年份

Estimate HK\$4,000-6,000