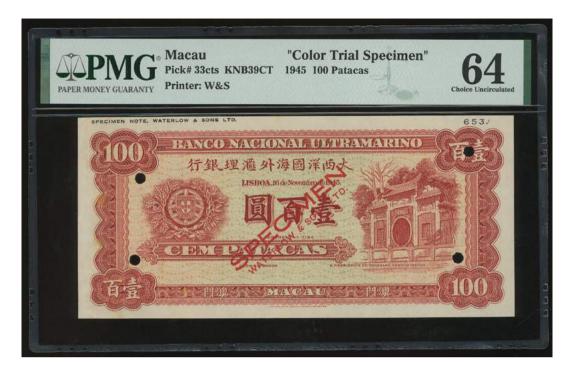

1919年澳門大西洋海外匯理銀行100元·編號21870·PMG 30·有書寫·紀錄中為一最高分·原裝美品·十分罕見

Estimate HK\$110,000-150,000

**Macau: Banco Nacional Ultramarino,** 100 patacas, colour trial, 1945, red-orange, Chinese temple at right, Waterlow and Sons printing, reverse red-orange, steamship seal at centre, (Pick 33cts), *PMG 64 Choice Uncirculated* 1945年大西洋國海外匯理銀行100元試色樣票·華德路版·PMG 64

Estimate HK\$40,000-50,000