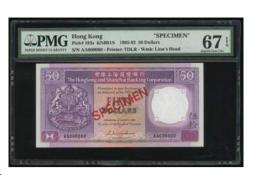

### 1090

Bank of China, \$50 specimen, 1.1.1996, serial number AD000000, 'SPECIMEN' printed diagnonally in red, (Pick 330s), PMG 66EPQ Gem Uncirculated. Rare

1996年中國銀行50元樣票 · 編號AD000000 · PMG 66EPQ · 罕見