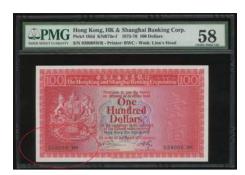

### 1078

Government of Hong Kong, \$5, emergency issue printed on The Central Reserve Bank of China 1000 yuan, 1945, serial number L067880, (Pick 319), PMG 50 About Uncirculated. An extremely rare note and increasingly popular. Only 3 notes in the PMG population report and this note the second highest grade. Rare and choice

1945年中央儲備銀行1000元改香港政府5元·編號L067880·PMG 50·罕見版別·愈趨大熱·本鈔於PMG 3枚紀錄中屬第二高分·不容錯過

Estimate HK\$60,000-80,000

Government of Hong Kong, \$10, emergency issue on Central Reserve Bank of China 5000 yuan, 1945, serial number A000056, red overprint on grey, (Pick 320), graded PMG 63 Choice Uncirculated. An extremely rare and choice note. Only 3 notes in the PMG population report and this the single highest graded. Incidentally, this is the only note in the whole series (\$5's and \$10's) that has been awarded an 'uncirculated' grade. A simply splendid note