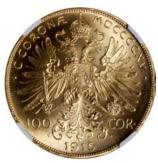

Estimate HK\$20,000-40,000

1029

Austria, silver thaler, 1620, PCGS AU55, according to PCGS population, only 2 coins graded, the other is AU58.

1620年奧地利銀幣·PCGS AU55·PCGS紀錄中僅有2枚·另一枚AU58

Estimate HK\$5,000-10,000