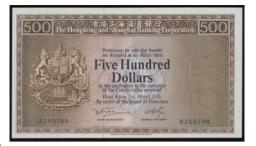

#### 1092

Bank of China, \$500 specimen, 1.1.1996, serial number BF000000, 'SPECIMEN' printed diagnonally in red, (Pick 332s), PMG 66EPQ Gem Uncirculated. Rare

1996年中國銀行500元樣票 · 編號BF000000 · PMG 66EPO · 罕見

Estimate HK\$8,000-10,000