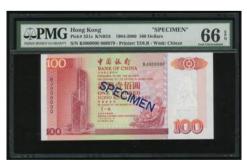

Estimate HK\$3,000-4,500

Bank of China, \$20 specimen, 1.1.1996, serial number BF000000, 'SPECIMEN' printed diagnonally in red, (Pick 329s), PMG 66EPQ Gem Uncirculated. Rare

1996年中國銀行20元樣票·編號BF000000·PMG 66EPQ, 罕見

Estimate HK\$6,000-8,000