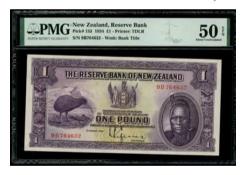

#### 1023

New Zealand, 1 pound, 1934, serial number 9B 764632, violet, kiwi at left, Moari at right, (Pick 155), PMG 50EPQ About Uncirculated. Very scarce in this choice condition with only 6 notes graded higher in the PMG population report!