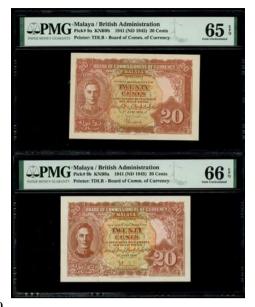

2008年北韓樣票3枚·500, 1000及5000團·北韓成立60週年紀念版·分別評PCGS Gold Shield Grading 66OPQ, 67OPQ 及 66OPQ·罕見

Estimate HK\$9,000-12,000

Malaya, a pair of 20 cents, 1.7.1941 (ND 1945), brown on multicolour underprint, George VI at left, (Pick 9a, 9b), graded PMG 65EPQ and 66EPQ (2) 1941年馬來亞2毫一對·分別評PMG 65EPQ 及 66EPQ

Estimate HK\$1,500-2,500