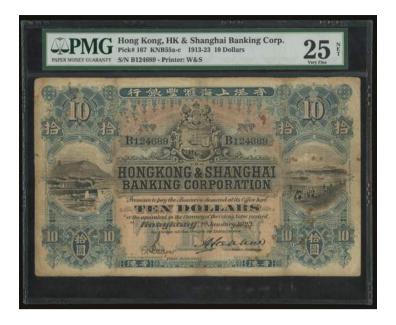

Macau: Banco Nacional Ultramarino, 10 patacas, indeterminable date but looks to be 1912, serial number 9457, red on pale green, steamship seal at upper centre, handsigned at lower left and printed signatures at lower right, reverse in similar colours, Bank title and denomination, arms at centre, a rare Barclay and Fry printing, (Pick 3), very good, repaired at centre and other places along the heavy creases. With annotations and handstamps. An extremely rare note in any shape or form

無日期大西洋國海外匯理銀行10元·編號9457·應為1912年版別·VG·中央有修補·有書寫及蓋印·十分稀見

Estimate HK\$10,000-20,000