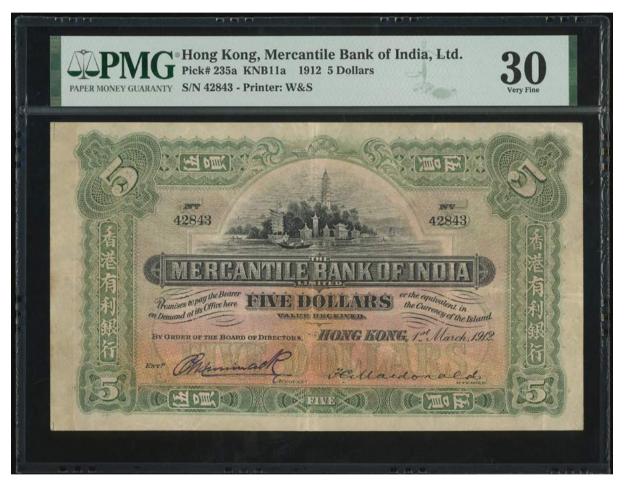

# HONG KONG 19TH CENTURY: MERCANTILE BANK OF INDIA, LONDON AND CHINA AND

### CHARTERED MERCANTILE BANK OF INDIA, LONDON & CHINA

# MERCANTILE BANK OF INDIA, LONDON AND CHINA

# ORIGINAL FIRST ISSUE, BATHO TYPE 1 WITHOUT "THE CHARTERED"

The earliest of the notes of the Chartered Mercantile Bank of India, London and China dates from 1857 according to official Hong Kong records.

At present the author is unaware of any issued note with the original name "Mercantile Bank of India, London and China", though these notes were clearly in circulation in considerable numbers.

An example of a specimen note of this original issue -- without the words "THE CHARTERED" can be seen in Boon as KNB2.

# CHARTERED MERCANTILE BANK OF INDIA, LONDON & CHINA 香港最早期鈔票之一 - 印度倫頓中國三處匯理銀行

### 1112\*

KNB1a \$5, ca.1859-1860, Specimen, UNC.

- \*The borders at left and right lacking the Bank name inscription.
- \*Note: the words "THE CHARTERED" engraved on the plate up upper center subsequent to the preparation of the original plate.
- \*It is not yet known whether notes were issued under the original name of "Mercantile Bank of India, London & China" prior to the charter being granted.
- \*Provenance: obtained in exchange from the HSBC Archives in 1988.
- \*Note of the first transitional Batho & Company second printing, with transitional wording "THE CHARTERED" added at top.
- \*Pick unrecorded.
- \*Cribb \_\_\_\_.
- \*Ma
- \*Boon KNBla.
- \*Believed one of two specimens.

The Chartered Mercantile Bank of India, London and China, \$5, specimen, 18\_ (ca.1858), grey and blue on

white paper, Britannia at upper centre, denomination in Chinese characters within border, 'FIVE' on either side, blue 'FIVE' at lower centre, a uniface note printed by Batho and Co., (Pick 82), PMG 58 Choice About Uncirculated. A superb note of the highest rarity and likely the earliest note designed for Hong Kong available. Of the highest historical importance.

18\_\_年印度倫頓中國三處匯理銀行5元樣票·PMG 58·極罕之香港早期鈔票·深具歷史意義·絕無僅有

Estimate HK\$500,000-750,000

# MERCANTILE BANK OF INDIA, LONDON & CHINA, \$5 ca.1858-1860

The newly established Mercantile Bank of India, London & China is first recorded as issuing notes from 1 August 1857. These earliest notes are without "THE CHARTERED" either in the Bank's name or added at the top centre. A \$10 of this first issue is contained in the HSBC collection, and is illustrated by KN Boon as KNB2.

The note offered here is from the second issue, KNB1a, and accordingly is not only of the greatest rarity but also the highest historical significance.

據記錄·新建立的印度倫頓中國三處匯理銀行於1857年8月 1日首次發鈔。這些最早期的鈔票在銀行名稱或上方中央位 置都沒有加上"THE CHARTERED"字樣·KN Boon於其 書目中標為KNB2。

自1857年12月31日起·該行獲皇家特許狀·同時銀行也準備發行新紙鈔·上方中央位置印有黑色 "The Chartered"字樣·但空白處沒有任何文字·此版別Boon標為KNB1a。

1892年·該行改組並放棄發鈔特許·並改名為有利銀行 (Mercantile Bank of India)·以有限公司註冊。1959 年·銀行易名為「有利銀行」·並於同年被匯豐銀行接管。

本拍品是KNB1a之第二版,珍罕無比,意義非凡