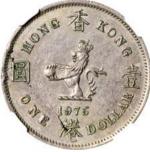

62
Estimate HK\$700-1,000





1399

Hong Kong, no denomination, no date, Mint Error, 3.0g nickel blank planchet type-II, should be used for 1937 5 cents, PCGS AU58.

1937年香港5仙白片一枚 · PCGS AU58

Estimate HK\$800-1,600





1400

Hong Kong, nickel 50 cents, 1965-KN, Mint Error, reeded edge, PCGS AU58.

1965-KN香港5毫, 錯邊錯體, PCGS AU58

Estimate HK\$800-1,600





1401

Hong Kong, copper nickel 50 cents, 1967, MINT ERROR, obverse lamination, NGC AU55

1967年香港5毫·正面坯餅剝離錯體·NGC AU55 Estimate HK\$1,200-2,200





1402

Hong Kong, 50 cents, MINT ERROR, 1977, struck on a 3.0 gram planchet, PCGS MS62 1977年香港5毫錯鑄3克坯餅 · PCGS MS62

Estimate HK\$800-1,200





1403

Hong Kong, copper nickel \$1, 1974, MINT ERROR, die chip in "A", of "Dollar", NGC AU53 1974年香港1元 · A字鑄打錯誤 · NGC AU53

Estimate HK\$1,200-2,200





1404

Hong Kong, copper nickel \$1, 1975, MINT ERROR, reverse lamination, NGC AU55 1975年香港1元,坯餅剝離錯體,NGC AU55

Estimate HK\$1,300-2,300





1405

Hong Kong, \$1, ND (1978-2019), MINT ERROR, blank planchet - type II, PCGS MS61 1978-2019年香港1元·白片一枚·PCGS MS61

Estimate HK\$800-1,600







1406 Hong Kong, \$1, MINT ERROR, blank planchet, *PCGS MS62* 

香港1元白片錯體 · PCGS MS62

Estimate HK\$800-1,200





1407
Hong Kong, copper nickel \$1, 1979, MINT ERROR, double clipped planchet, *PCGS AU55, rare* 

1979年香港1元 · 雙重缺肉錯體 · NGC AU55 · 罕見 Estimate HK\$1,450-2,200





Hong Kong, copper nickel \$1, 1992, MINT ERROR, obverse die break on rim at 10 o'clock position, NGC MS65

1992年香港1元 · 正面鑄打錯體 · NGC MS65 Estimate HK\$1,600-2,600





1409

Hong Kong, copper nickel \$1, 1993, MINT ERROR, die chip on