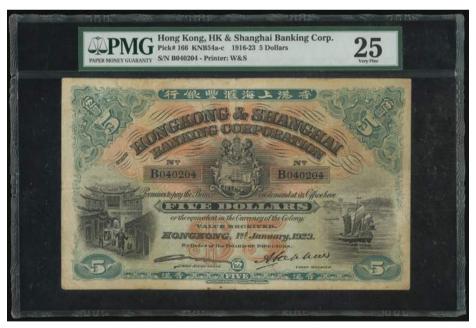

ated. The beautiful note in near immaculate condition with only the faintest hint of paper toning the periphers to prevent this from being awarded an 'EPQ' status and perhaps a higher numerical grage. Fresh and original.

1916年匯豐銀行5元樣票·無編號·PMG 64·無可挑剔之完好品相·紙邊略有微黃·致使未達EPQ級別·原裝美品

Estimate HK\$100,000-130,000





The Hongkong and Shanghai Banking Corporation, \$5, 1.7.1916, serial number A277818, green and pale orange, value in orange at lower centre, arms at centre, junk at right, water carriers and street scene at left, manuscript signature low left, printed signature low right, value at centre and each corner, reverse green and brown, bank building at centre, value at left and right, (Pick 166), PMG 30 Very Fine (Small Hole)

1916年匯豐銀行5元·編號A277818·PMG 30·有細孔

Estimate HK\$45,000-60,000



## 1239

The Hongkong and Shanghai Banking Corporation, \$5, 1.1.1923, serial number B040204, green and pale orange, value in orange low centre, arms at centre, junk at right, water carriers and street scene at left, manuscript signature low left, printed signature low right, value at centre and each corner, reverse green and brown, bank building at centre, value at left and right, (Pick 166), PMG 35 Choice Very Fine (Minor Rust), a nice original note and scarce

1923年匯豐銀行5元 · 編號B040204 · PMG 35 · 輕微銹漬 · 原裝美品 · 罕見

Estimate HK\$30,000-45,000



## LOT 1240 - THE HIGHEST GRADED EXAMPLE OF THE WATER CARRER \$5 IN PMG 55

背紅「擔水佬」5元·最高評分PMG 55



## 1240

The Hongkong and Shanghai Banking Corporation, \$5, 1.1.1923, serial number B374457, green and pale orange, value in orange low centre, ar