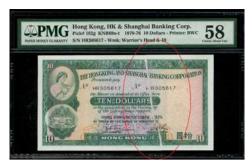

# LOT 1078-1079 - A SUPERB PAIR OF WARTIME EMERGENCY NOTES IN HIGH GRADES!

戰時緊急票一對,頂尖品相

1945年中央儲備銀行1000元改香港政府5元·編號L067880·PMG 50·罕見版別·愈趨大熱·本鈔於PMG 3枚紀錄中屬第二高分·不容錯過

Estimate HK\$60,000-80,000

Government of Hong Kong, \$10, emergency issue on Central Reserve Bank of China 5000 yuan, 1945, serial number A000056, red overprint on grey, (Pick 320), graded PMG 63 Choice Uncirculated. An extremely rare and choice note. Only 3 notes in the PMG population report and this the single highest graded. Incidentally, this is the only note in the whole series (\$5's and \$10's) that has been awarded an 'uncirculated' grade. A simply splendid note

1945年中央儲備銀行5000元改香港政府10元·編號A000056·PMG 63·極珍罕·只有3枚送評PMG·此鈔為最高分·整個系列(包括5元及10元)僅得本鈔獲評UNC級別·萬中無一之經典美品

Estimate HK\$120,000-150,000

Government of Hong Kong, \$1, colour trial specimen, nd (1952-59), control number 2, grey green and multicolour, Queen Elizabeth II at right, 'SPECIMEN' overprinted in red at centre, (Pick 324Acts), PMG 64NET Choice Uncirculated (Thining). Rare