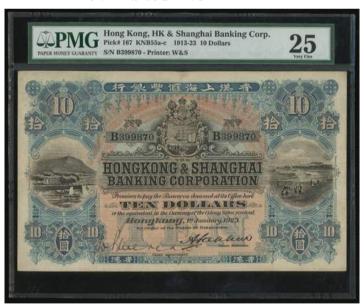

# ONE THE FINEST KNOWN 1919 100 PATACAS! 最高評分之一的1919年100元

#### 1067

**Macau: Banco Nacional Ultramarino,** 100 patacas, 1919, serial number 21870, brown on multicolour underprint, ship seal at right, arms at top left, steam ship at upper centre left, (Pick 9), PMG 30 Very Fine (Annotations). The single highest graded note in the PMG population report and in original condition too. Extremely rare

1919年澳門大西洋海外匯理銀行100元·編號21870·PMG 30·有書寫·紀錄中為一最高分·原裝美品·十分罕見

Estimate HK\$110,000-150,000

**Macau: Banco Nacional Ultramarino,** 100 patacas, colour trial, 1945, red-orange, Chinese temple at right, Waterlow and Sons printing, reverse red-orange, steamship seal at centre, (Pick 33cts), *PMG 64 Choice Uncirculated* 1945年大西洋國海外匯理銀行100元試色樣票·華德路版·PMG 64