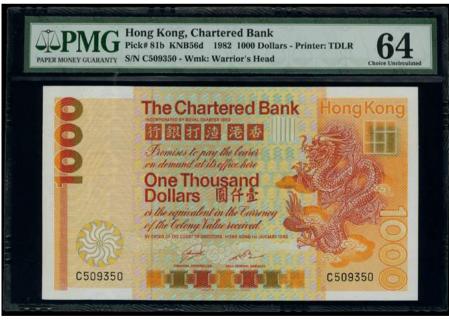

ed, bust of man at left, Royal Crest at centre, reverse brown, green and multicoloured, junk boat at centre, (Pick 72d), PMG 66EPQ Gem Uncirculated and most choice

1977年渣打銀行500元·編號Z/Q 304350·PMG 66EPQ·美品

Estimate HK\$24,000-35,000



## 1213

The Chartered Bank, \$500, 1.1.1982, serial number B243752, (Pick 80b), PMG 66EPQ Gem Uncirculated 1982年渣打銀行500元 · 編號B243752 · PMG 66EPQ

Estimate HK\$3,800-5,000





**The Chartered Bank,** \$1000, specimen, 1.1.1982, serial number B000000, orange and multicoloured, dragon at right, watermark of helmeted warrior at left, reverse orange and green, coat of arms at centre, bank building at left, 'SPECIMEN' overprinted in red, (Pick 81s), *PMG 66EPQ Gem Uncirculated. Scarce* 

1982年渣打銀行1000元樣票 · 編號B000000 · PMG 66EPQ · 罕見

Estimate HK\$35,000-50,000



1215
The Chartered Bank, \$1000, 1.1.1982, serial number C509350, (Pick 81b), PMG 64 Choice Uncirculated 1982年渣打銀行1000元 · 編號C509350 · PMG 64

Estimate HK\$16,000-20,000





**1216 Standard Chartered Bank,** \$1000, 1.1.1988, serial number D562195, (Pick 283c), *PMG 64 Gem Uncirculated* 1987年渣打銀行1000元 · 編號D562195 · PMG 64

Estimate HK\$2,000-3,000



## 1217

**Standard Chartered Bank,** \$1000, 1.1.2001, solid serial number X333333, orange and milticolour, dragon at right, (Pick 289d), *PMG 66EPQ Gem Uncirculated and rare* 

2001年渣打銀行1000元·幸運號X333333·PMG 66EPQ·稀見

Estimate HK\$20,000-30,000



## 1218

**Standard Chartered Bank,** \$1000, 1.1.2012, solid serial number AW333333, orange and milticolour, dragon at left, (Pick 301b), PMG 67EPQ Superb Gem Uncirculated and rare

2012年渣打銀行1000