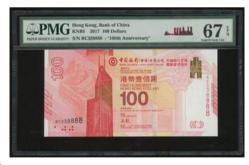

# LOT 1097-1107 - A SUPERB GROUP OF BOC FANCY SERIAL NUMBERS 中銀趣味號一組

1097

Bank of China, 3x \$100, 24.9.2017, 100th Anniversary of the Bank in Hong Kong, identical fancy serial numbers with different prefixes, AA011111, BC011111 and HK011111, (Pick 347), graded PMG 67EPQ, 66EPQ and 67EPQ respectively (3)

2017年中國銀行成立一百週年紀念鈔100元·趣味號 BC066666·PMG 68EPQ

Estimate HK\$13,000-20,000

Bank of China, \$100, 24.9.2017, 100th Anniversary of the Bank in Hong Kong, fancy serial number BC099999, (Pick 347), PMG 67EPQ Superb Gem Uncirculated