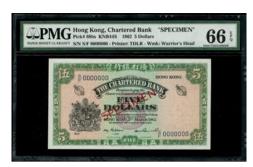

#### 1077

Government of Hong Kong, \$1, no date (1935), serial number H080631, purple and multicolour, George V at right, (Pick 311), PMG 67EPQ Superb Gem Uncirculated. The highest grade for this type in the PMG report! 1935年香港政府1元·無日期·編號H080631·PMG 67EPQ·此版別最高評級

Estimate HK\$65,000-80,000