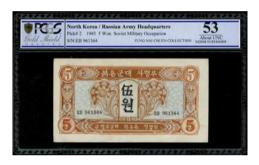

#### 1016

North Korea: Russian Army Headquarters, 5 won, 1945, EB961364, brown on blue, (Pick 2), PCGS Gold Shield Grading 53 About Uncirculated and extremely difficult in this grade

1945年駐朝鮮紅軍5元·編號EB961364·PCGS Gold Shield Grading 53·此高分實屬難得

Estimate HK\$5,000-7,500