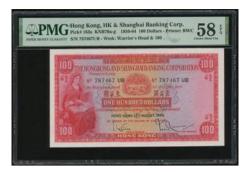

迫簽票·編號B610053·PMG 30EPQ·雖有其他鈔票有更高評分·此鈔卻是唯一獲評EPQ的早期流通票·罕見

Estimate HK\$30,000-45,000





The Hongkong and Shanghai Banking Corporation, \$100, 1.3.1955, serial number F847424, (Pick 176e), PMG 58 Choice About Uncirculated

1955年匯豐銀行100元·編號F847424·PMG 58

Estimate HK\$7,000-10,000

# A CHOICE 'LARGE BIBLE' \$100 IN PMG 66EPQ 「大聖書」100元 · PMG 66EPQ



### 1292

The HongKong and Shanghai Banking Corporation, \$100, 31.5.1956, serial number G139581, red on multicoloured underprint, maiden at left, arms top centre, value at centre and each corner, printed manuscript signatures, reverse red, bank building at centre, angel above, serial number at four corners, (Pick 176f), PMG 66EPQ Gem Uncirculated and rare in this condition

1956年匯豐銀行100元,編號G139581,PMG 66EPQ,罕見高分

Estimate HK\$38,000-50,000





Hong Kong & Shanghai Banking Corporation, \$100, 12th August 1959, serial number 787467UB, red on multicolour underprint, woman seated at left, arms at upper centre, (Pick 183a), PMG 58EPQ, choice about uncirculated.

1959年匯豐銀行100元·編號787467UB·PMG 58EPQ

Estimate HK\$3,000-6,000



1294

Hong Kong & Shanghai Banking Corporation, \$100, 12th August 1959, serial number 787468UB, red on multicolour underprint, woman seated at left, arms at upper centre, (Pick 183a), PMG 58EPQ, choice about uncirculated.

1959年匯豐銀行100元·編號787468UB·PMG 58EPO

Estimate HK\$3,000-6,000



1295

Hong Kong & Shanghai Banking Corporation, \$100, 12th August 1959, serial number 787469UB, red on multicolour underprint, woman seated at left, arms at upper centre, (Pick 183a), PMG 58EPQ, choice about uncirculated.

1959