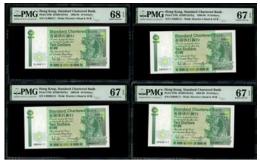

ANCY SERIAL NUMBERS

趣味號美品一組



## 1168

**Standard Chartered Bank**, \$10, 1.1.1988, fancy serial number CY000111, 000222, 000333 and 000444, (Pick 278b), graded PMG 66EPQ, 63, 64 and 67EPQ (4)

1988年渣打銀行10元趣味號4枚·編號 CY000111, 000222, 000333 and 000444·分別評PMG 66EPQ, 63, 64 及 67EPQ

Estimate HK\$1,200-1,800



## 1169

Standard Chartered Bank, \$10, 1.1.1988, fancy serial number CL/CM 111555, (Pick 278b), both graded PMG 66EPQ (2)

1988年渣打銀行10元趣味號1對·不同字軌相同編號 CL/CM 111555·均PMG 66EPQ

Estimate HK\$600-900





## 1170

**Standard Chartered Bank**, \$10, 1.1.1988, fancy serial number CL/CM/CN/CP/CQ/CR/CS/CT/CU 111666, (Pick 278b), the first note graded PMG 66EPQ, the rest 67EPQ (9)

1988年渣打銀行10元趣味號9枚·不同字軌相同編號 CL/CM/CN/CP/CQ/CR/CS/CT/CU 111666·首枚評 PMG 66EPQ·其餘67EPQ

Estimate HK\$2,700-4,000







**Standard Chartered Bank**, \$10, 1.1.1988, fancy serial number CL/CM/CN/CP/CR/CS 666111, (Pick 278b), graded PMG 68EPQ, 67EPQ, 67EPQ, 67EPQ and 66EPQ respectively (6)

1988年渣打銀行10元趣味號6枚·不同字軌相同編號 CL/CM/CN/CP/CR/CS 666111·分別評PMG 68EPQ, 67EPQ, 67EPQ, 67EPQ, 67EPQ 及 66EPQ

Estimate HK\$1,800-2,400



## 1172

**Standard Chartered Bank**, \$10, 1.1.1988, fancy serial number CL/CM/CN/CP 111777, (Pick 278b), the first 3 notes graded PMG 67EPQ the last PMG 66EPQ (4)

1988年渣打銀行10元趣味號4枚·不同字軌相同編號 CL/CM/CN/CP 111777·首3枚PMG 67EPQ·其餘 66EPQ

Estimate HK\$1,200-1,800





## 1173

Standard Chartered Bank, \$10, 1.1.1988, fancy serial number CL/CM/CN/CQ/CU/DH 222333, (Pick 278b), graded PMG 68EPQ, 68EPQ, 68EPQ, 67EPQ, 68EPQ and 67EPQ respectively (6)

1988年渣打銀行10元趣味號6枚·不同字軌相同編號CL/CM/CN/CQ/CU/DH 22233