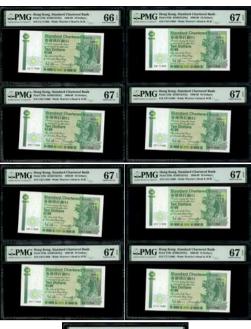

.1994 and \$100, 1.1.1989, matching alphanumerical solid serial number BS111111, (Pick 284b and 281b), PMG 67EPQ and 66EPQ respectively. A lovely pair (2) 渣打銀行1994年10元及1989年100元一對·相同字軌及編號BS111111·分別評 PMG 67EPQ 及 66EPQ·美品

Estimate HK\$9,000-12,000



## LOT 1168-1188 - A FABULOUS GROUP OF FANCY SERIAL NUMBERS

趣味號美品一組



## 1168

**Standard Chartered Bank**, \$10, 1.1.1988, fancy serial number CY000111, 000222, 000333 and 000444, (Pick 278b), graded PMG 66EPQ, 63, 64 and 67EPQ (4)

1988年渣打銀行10元趣味號4枚·編號 CY000111, 000222, 000333 and 000444·分別評PMG 66EPQ, 63, 64 及 67EPQ

Estimate HK\$1,200-1,800



## 1169

Standard Chartered Bank, \$10, 1.1.1988, fancy serial number CL/CM 111555, (Pick 278b), both graded PMG 66EPQ (2)

1988年渣打銀行10元趣味號1對·不同字軌相同編號 CL/CM 111555·均PMG 66EPQ

Estimate HK\$600-900





## 1170

**Standard Chartered Bank**, \$10, 1.1.1988, fancy serial number CL/CM/CN/CP/CQ/CR/CS/CT/CU 111666, (Pick 278b), the first note graded PMG 66EPQ, the rest 67EPQ (9)

1988年渣打銀行10元趣味號9枚·不同字軌相同編號 CL/CM/CN/CP/CQ/CR/CS/CT/CU 111666·首枚評 PMG 66EPQ·其餘67EPQ

Estimate HK\$2,700-4,000







**Standard Chartered Bank**, \$10, 1.1.1988, fancy serial number CL/CM/CN/CP/CR/CS 666111, (Pick 278b), graded PMG 68EPQ, 67EPQ, 67EPQ, 67EPQ and 66EPQ respectively (6)

1988年渣打銀行10元趣味號6枚·不同字軌相同編號 CL/CM/CN/CP/CR/CS 666111·分別評PMG 68EPQ, 67EPQ, 67EPQ, 67EPQ, 67EPQ 及 66EPQ

Estimate HK\$1,800-2,400



## 1172

**Standard Chartered Bank**, \$10, 1.1.1988, fancy serial number CL/CM/CN/CP 111777, (Pick 278b), the first 3 notes graded PMG 67EPQ the last PMG 66EPQ (4)

1988年渣打銀行10元趣味號4枚·不同字軌相同編號 CL/CM/CN/CP