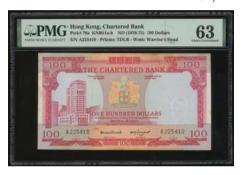

# AN EXTREMELY RARE AND ELUSIVE AGRA AND UNITED SERVICE BANK \$200! 絕無僅有呵加剌匯理銀行200元

#### 1076

The Agra and United Service Bank, Limited, \$200 Hong Kong ca.1862, Proof on card.

Believed to be one of two known.

Certified by PMG as PF 63 Choice UNC EPQ, and the only note on this bank thus far certified.

Engraved by John Biden, Se., 37 Cheapside, London.

Historical records show the following circulation figures for the "Chartered Agra & United Service Bank, Limited":

 Jan 1864
 378,000

 June 1864
 480,065

 Dec 1864
 422,898

After this the institution was renamed "The Agra & Masterman's Bank, Limited', and showed issue figures from January 1865 to May of 1866. At this latter date the Crisis of 1866 hit, and the bank ran into considerable difficulties. While all its notes were paid (the June 1866 figure shows no circulation), the Bank was unable to issue notes in Hong Kong during the remainder of its (reformed) existence.

To our knowledge no issued nor canceled or other form of note has survived on either name of the Bank.

This is accordingly the rarest bank of Hong Kong, surpassing even the legendary Oriental.

Interestingly the Commercial Bank Corporation of India & the East had an even shorter issue span of February 1866 to May 1866, prior to collapsing in the crash of the summer of 1866. No survivor of the Commercial Bank's issue has been seen to date.

1862年呵加剌匯理銀行200元黑白樣票,無日期及編號, PMG 63EPQ

香港鈔票中的經典逸品。除了極罕見200元面額之外·亦是由香港最早成立但壽命最短的發鈔機構印製。呵加剌匯理銀行在香港於1862年成立·並於1863年9月發行了首張鈔票。其後它與馬士打文·彼德·米特公司合併·並更名為阿加剌與馬士打文銀行。闊別多年再度登場·如此珍品·定必吸引高階藏家爭奪

Estimate HK\$400,000-600,000