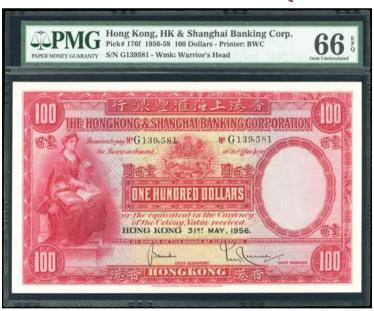

and each corner, manuscript signatures at bottom, reverse red, bank building at centre, angel above, serial number at four corners, (Pick 176d), PMG 30EPQ Very Fine. Extremely rare for a issued vintage note to be awarded an EPQ status. Although a few notes are given numerically higher grades than 30 this is the ONLY note is the PMG population report to be given an EPQ status out of 107 notes graded at the time of writing. Choice.

1937年匯豐銀行100元·迫簽票·編號B610053·PMG 30EPQ·雖有其他鈔票有更高評分·此鈔卻是唯一獲評EPQ的早期流通票·罕見

Estimate HK\$30,000-45,000





The Hongkong and Shanghai Banking Corporation, \$100, 1.3.1955, serial number F847424, (Pick 176e), PMG 58 Choice About Uncirculated

1955年匯豐銀行100元·編號F847424·PMG 58

Estimate HK\$7,000-10,000

# A CHOICE 'LARGE BIBLE' \$100 IN PMG 66EPQ 「大聖書」100元 · PMG 66EPQ



### 1292

The HongKong and Shanghai Banking Corporation, \$100, 31.5.1956, serial number G139581, red on multicoloured underprint, maiden at left, arms top centre, value at centre and each corner, printed manuscript signatures, reverse red, bank building at centre, angel above, serial number at four corners, (Pick 176f), PMG 66EPQ Gem Uncirculated and rare in this condition

1956年匯豐銀行100元,編號G139581,PMG 66EPQ,罕見高分

Estimate HK\$38,000-50,000





Hong Kong & Shanghai Banking Corporation, \$100, 12th August 1959, serial number 787467UB, red on multicolour underprint, woman seated at left, arms at upper centre, (Pick 183a), PMG 58EPQ, choice about uncirculated.

1959年匯豐銀行100元·編號787467UB·PMG 58EPQ

Estimate HK\$3,000-6,000



1294

Hong Kong & Shanghai Banking Corporation, \$100, 12th August