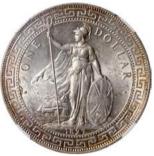

ong, nickel \$2, 1975, Mint Error, 4% clipped planchet, *PCGS MS62*. 1975年香港2元 · 4%缺肉錯體 · PCGS MS62





Hong Kong, copper nickel \$5, 2013, MINT ERROR, 1.3% clipped planchet, *PCGS MS61* 2013年香港5元 · 1.3%缺肉錯體 · PCGS MS61 Estimate HK\$600-800





Estimate HK\$1,000-2,000

1413 Hong Kong, \$2, MINT ERROR, 1994, struck on 6.5g planchet, *PCGS AU55* 1994年香港2元錯鑄6.5克坯餅 · PCGS AU55 Estimate HK\$600-900





1416 **Hong Kong,** \$10, MINT ERROR, 1995, core struck off centre, *PCGS MS62* 1995年香港10元·內圈移位錯體·PCGS MS62 Estimate HK\$3,000-4,500





1414 Hong Kong, nickel \$5, 1981, Mint Error, 3% clipped planchet, *PCGS AU58*. 1981年香港5元 · 3%缺肉錯體 · PCGS AU58 Estimate HK\$1,000-2,000







1417 Great Britain, silver trade dollar, 1897-B, *PCGS MS62* 

1897-B英國貿易銀元, PCGS MS62

Estimate HK\$3,000-5,000





1418 Great Britain, silver trade dollar, 1897, NGC MS63, light golden toning 1897年英國貿易銀元·NGC MS63·金黃包漿

Estimate HK\$3,500-5,000



1900-B英國貿易銀元,中乾XF



1419 Great Britain, silver trade dollar, 1900-B, Zhong Qian XF

Estimate HK\$800-1,200





1420 Great Britain, silver trade dollar, 1900B, NGC MS62

1900-B年英國貿易銀元·NGC MS62

Estimate HK\$3,000-5,000





1421 Great Britain, silver trade dollar, 1901-C, (Prid-12), PCGS Genuine Cleaned - AU Detail, dark toning on obverse

1901-C英國貿易銀元 · PCGS AU Detail · 有清洗 · 正面帶深色包漿

Estimate HK\$1,000-2,000





1422 Great Britain, silver trade dollar, 1902-B, Zhong Qian AU

1902-B年英國貿易銀元·中乾AU

Estimate HK\$1,200-1,600







1423 Great Britain, silver trade dollar, 1903-B, Zhong Qian AU

1903-B年英國貿易銀元,中乾AU

Estimate HK\$1,200-1,600





1424 Great Bri