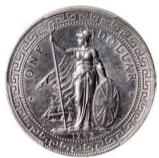

HK\$3,000-5,000





1418 Great Britain, silver trade dollar, 1897, NGC MS63, light golden toning 1897年英國貿易銀元·NGC MS63·金黃包漿

Estimate HK\$3,500-5,000



1900-B英國貿易銀元,中乾XF



1419 Great Britain, silver trade dollar, 1900-B, Zhong Qian XF

Estimate HK\$800-1,200





1420 Great Britain, silver trade dollar, 1900B, NGC MS62

1900-B年英國貿易銀元·NGC MS62

Estimate HK\$3,000-5,000





1421 Great Britain, silver trade dollar, 1901-C, (Prid-12), PCGS Genuine Cleaned - AU Detail, dark toning on obverse

1901-C英國貿易銀元 · PCGS AU Detail · 有清洗 · 正面帶深色包漿

Estimate HK\$1,000-2,000





1422 Great Britain, silver trade dollar, 1902-B, Zhong Qian AU

1902-B年英國貿易銀元·中乾AU

Estimate HK\$1,200-1,600







1423 Great Britain, silver trade dollar, 1903-B, Zhong Qian AU

1903-B年英國貿易銀元,中乾AU

Estimate HK\$1,200-1,600





1424 Great Britain, silver \$1, 1903/2-B, Trade dollar, rare overdate, PCGS AU Detail, harshly cleaned. 1903/2-B年英國貿易銀元·PCGS AU Detail·罕見騎字 版,嚴重清洗

Estimate HK\$1,000-3,000





Estimate HK\$3,500-5,000

1425 Great Britain, silver trade dollar, 1903/2-B overdate, PCGS MS62, good lustre 1903/2-B年英國貿易銀元,騎字版,PCGS MS62,帶原 光



1426 Great Britain, silver trade dollar, 1907-B, (Prid-17), PCGS MS64, good lustre and light toning at rim 1907-B年英國貿易銀元·PCGS MS64·帶原光·幣邊輕 微包漿

Estimate HK\$8,000-12,000





1427 Great Britain, silver \$1, 1908-B, Trade dollar, PCGS AU Detail, polished. 1902-B年英國貿易銀元·PCGS AU Detail·曾拋光 Estimate HK\$600-1,500





1428 Great Britain, silver \$1, 1908-B, Trade dollar, NGC MS62. 1908-B年貿易銀元, NGC MS62

Estimate HK\$3,000-6,000







1429 Great Britain, silver \$1, 1908