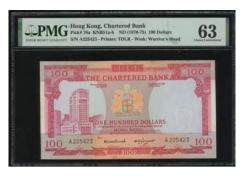

# AN EXTREMELY RARE AND ELUSIVE AGRA AND UNITED SERVICE BANK \$200! 絕無僅有呵加剌匯理銀行200元

#### 1076

The Agra and United Service Bank, Limited, \$200 Hong Kong ca.1862, Proof on card.

Believed to be one of two known.

Certified by PMG as PF 63 Choice UNC EPQ, and the only note on this bank thus far certified.

Engraved by John Biden, Se., 37 Cheapside, London.

Historical records show the following circulation figures for the "Chartered Agra & United Service Bank, Limited":

 Jan 1864
 378,000

 June 1864
 480,065

 Dec 1864
 422,898

After this the institution was renamed "The Agra & Masterman's Bank, Limited', and showed issue figures from January 1865 to May of 1866. At this latter date the Crisis of 1866 hit, and the bank ran into considerable difficulties. While all its notes were paid (the June 1866 figure shows no circulation), the Bank was unable to issue notes in Hong Kong during the remainder of its (reformed) existence.

To our knowledge no issued nor canceled or other form of note has survived on either name of the Bank.

This is accordingly the rarest bank of Hong Kong, surpassing even the legendary Oriental.

Interestingly the Commercial Bank Corporation of India & the East had an even shorter issue span of February 1866 to May 1866, prior to collapsing in the crash of the summer of 1866. No survivor of the Commercial Bank's issue has been seen to date.

1862年呵加剌匯理銀行200元黑白樣票,無日期及編號, PMG 63EPQ

香港鈔票中的經典逸品。除了極罕見200元面額之外·亦是由香港最早成立但壽命最短的發鈔機構印製。呵加剌匯理銀行在香港於1862年成立·並於1863年9月發行了首張鈔票。其後它與馬士打文·彼德·米特公司合併·並更名為阿加剌與馬士打文銀行。闊別多年再度登場·如此珍品·定必吸引高階藏家爭奪

Estimate HK\$400,000-600,000