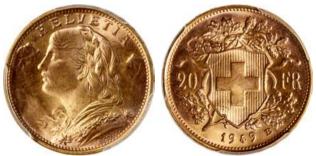

Estimate HK\$20,000-40,000

1029

Austria, silver thaler, 1620, PCGS AU55, according to PCGS population, only 2 coins graded, the other is AU58.

1620年奧地利銀幣·PCGS AU55·PCGS紀錄中僅有2枚·另一枚AU58

Estimate HK\$5,000-10,000