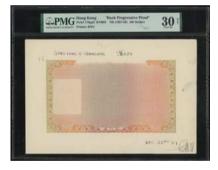

# A MAGNIFICENT ORIENTAL BANK \$50! 東藩滙理銀行50元美品

### 1111

The Oriental Bank Corporation, \$50, specimen, undated (1860's), black printing thick paper, lion and unicorn supporting arms at upper centre, 'FIFTY' with 'VICTORIA' and 'HONG KONG' at upper left and right, bank title and denomination in Chinese within borders, printed by Batho & Co, London, (Pick not listed), PMG 63 Choice Uncirculated and fabulously rare

1860年代東藩滙理銀行50元樣票·由倫敦Batho and Company印刷

Estimate HK\$750,000-900,000