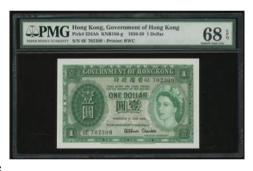

### 1081

Government of Hong Kong, \$1, 1.6.1956, serial number 2G 619262, (Pick 324Ab), PMG 68EPQ Superb Gem Uncirculated

1956年香港政府1元 · 編號2G 619262 · PMG 68EPQ Estimate HK\$1,000-1,500