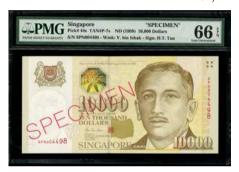

1934年新西蘭1鎊 · 編號9B 764632 · PMG 50 · 罕見好品相 · 僅有6枚獲更高評分

Estimate HK\$3,000-4,500

Singapore, \$10,000 specimen, ND (1999), serial number 8PN004967, (Pick 44s), PMG 66EPQ Gem Uncirculated

1999年新加坡10000元樣票·無日期·編號8PN004967·PMG66EPO

#### 1025

Singapore, \$10,000, specimen, serial number 8PN004498, Yusof bin Ishak at right, (Pick 44s), PMG 66EPQ Gem Uncirculated

1999年新加坡10000元樣票·無日期·編號8PN004498·PMG66EPQ

Estimate HK\$7,000-10,000