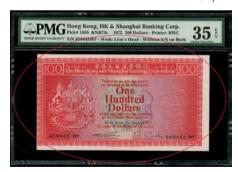

1945年中央儲備銀行1000元改香港政府5元·編號L067880·PMG 50·罕見版別·愈趨大熱·本鈔於PMG 3枚紀錄中屬第二高分·不容錯過

Estimate HK\$60,000-80,000

Government of Hong Kong, \$10, emergency issue on Central Reserve Bank of China 5000 yuan, 1945, serial number A000056, red overprint on grey, (Pick 320), graded PMG 63 Choice Uncirculated. An extremely rare and choice note. Only 3 notes in the PMG population report and this the single highest graded. Incidentally, this is the only note in the whole series (\$5's and \$10's) that has been awarded an 'uncirculated' grade. A simply splendid note

1945年中央儲備銀行5000元改香港政府10元·編號A000056·PMG 63·極珍罕·只有3枚送評PMG·此鈔為最高分·整個系列(包括5元及10元)僅得本鈔獲評UNC級別·萬中無一之經典美品

Estimate HK\$120,000-150,000

Government of Hong Kong, \$1, colour trial specimen, nd (1952-59), control number 2, grey green and multicolour, Queen Elizabeth II at right, 'SPECIMEN' overprinted in red at centre, (Pick 324Acts), PMG 64NET Choice Uncirculated (Thining). Rare