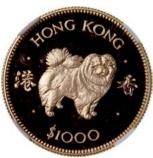

population report!

1975年香港1毫樣幣 · PCGS SP67 · 紀錄中得分最高4枚之一

Estimate HK\$1,800-2,400





1376 Hong Kong, 50 cents, specimen, 1977, PCGS SP65+, the third highest grade in the PMG population report with only 2 coins graded higher

1977年香港5毫樣幣·PCGS SP65+·紀錄中第三高分

Estimate HK\$1,000-1,500





1377 **Hong Kong,** 10 cents, specimen, 1978, *PCGS SP65* 1978年香港1毫樣幣 · PCGS SP65

Estimate HK\$1,000-1,500







1378

Hong Kong, 20 cents, specimen, 1985, *PCGS SP66*, the second highest grade in the PMG population report 1985年香港2毫樣幣·PCGS SP66·紀錄中第二高分

Estimate HK\$1,300-2,000





1379

Hong Kong, gold proof \$1000, 1978, Lunar series, Year of the Horse, NGC PF 70 Ultra Cameo, only 12 coins at this top grade in NGC population.

1978年香港十二生肖馬年1000元紀念金幣·NGC PF 70·僅有12枚獲此最高分

Estimate HK\$7,000-10,000





1380

Hong Kong, gold proof \$1000, 1982, Year of the Dog, NGC PF69 Ultra Cameo

1982年香港十二生肖狗年1000元金幣·NGC PF69 Ultra Cameo

Estimate HK\$8,000-10,000





## 1381

Hong Kong, gold proof \$1000, 1982, Year of the Dog, NGC PF70 Ultra Cameo and the highest grade attainable!

1982年香港十二生肖狗年1000元金幣·NGC PF70 Ultra Cameo·最高評分!

Estimate HK\$7,000-10,000





1382

Hong Kong, gold \$1000, 1983, Lunar series, Year of Pig, NGC PF 70 Ultra Cameo, with the original bare

1983年香港十二生肖豬年1000元金幣·NGC PF 70 Ultra Cameo·附原盒

Estimate HK\$7,500-10,000





1383

Hong Kong, gold proof \$1000, 1984, Year of the Rat, NGC PF69 Ultra Cameo

1984年香港十二生肖鼠年1000元金幣·NGC PF69 Ultra Cameo

Estimate HK\$7,000-10,000







1384

**Hong Kong,** gold proof \$1000, 1986, Year of the Tiger, NGC PF69 Ultra Cameo

1986年香港十二生