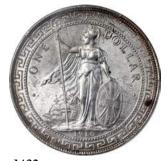

1907-B年英國貿易銀元·PCGS MS64·帶原光·幣邊輕 微包漿

Estimate HK\$8,000-12,000





1427 Great Britain, silver \$1, 1908-B, Trade dollar, PCGS AU Detail, polished. 1902-B年英國貿易銀元·PCGS AU Detail·曾拋光 Estimate HK\$600-1,500





1428 Great Britain, silver \$1, 1908-B, Trade dollar, NGC MS62. 1908-B年貿易銀元, NGC MS62

Estimate HK\$3,000-6,000







1429 Great Britain, silver \$1, 1908B, Te

**Great Britain,** silver \$1, 1908B, Trade dollar, *rim toning, good luster, PCGS MS63*.

1908B年英國貿易銀元·幣邊包漿·帶原光·PCGS MS63

Estimate HK\$3,000-6,000





1430 Great Britain, silver \$1, 1909-B, Trade dollar, PCGS AU Detail, tooled.

1909-B年英國貿易銀元 · PCGS AU Detail · 有修補 Estimate HK\$600-1,500





1431 Great Britain, silver trade dollar, 1910/00-B overdate, *PCGS MS62* 1910/00-B年英國貿易銀元·騎字版·PCGS MS62

Estimate HK\$3,800-6,000





1432 Great Britain, silver trade dollar, 1910/00-B overdate, *PCGS MS62* 

1910/00-B年英國貿易銀元·騎字版·PCGS MS62 Estimate HK\$3,000-5,000





1433 Great Britain, silver \$1, 1925, Trade dollar, PCGS AU Detail, cleaned.

1925年英國貿易銀元 · PCGS AU Detail · 有清洗 Estimate HK\$600-1,500





1434 Great Britain, silver trade dollar, 1925, (Prid-25), PCGS MS64 with lustre

1925年英國貿易銀元 · PCGS MS64 · 帶原光 Estimate HK\$8,000-13,000

1435 No Lot







1436 Great Britain, silver trade dollar, 1929-B, *PCGS MS64 with dark golden toning* 1929-B年英國貿易銀元 · PCGS MS64 · 帶深色包漿







1437 Great Britain, silver trade dollar, 1929-B, (Prid 26), PCGS MS64, light golden toning on both sides and lovely

1929-B年英國貿易銀元·PCGS MS64·雙面均有輕微 金黃包漿·美品

Estimate HK\$8,000-10,000





1438 Great Britain, silver trade dollar, 1929-B,