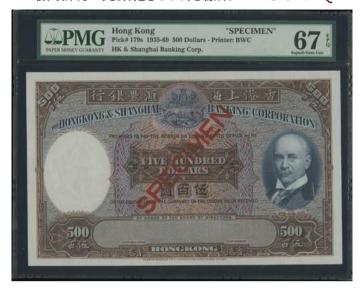

稀有·不容錯過的美品

Estimate HK\$160,000-200,000





The Hongkong and Shanghai Banking Corporation, \$500 specimen, 1.7.1930, serial number B000000, purple-brown and pink and multicolour, bank coat of arms at centre, maiden with stone tablet at right, perforated 'CANCELLED', (Pick 177s), PMG 64NET Choice Uncirculated (Discolouration, Repaired)

1930年匯豐銀行500元樣票,編號B000000,PMG 64NET,有修補及褪色

Estimate HK\$50,000-60,000



### 1310

The HongKong and Shanghai Banking Corporation, \$500, 1.7.1930, serial number B248678, purple and multicolour, seated maiden with a stone table at right, handsigned at lower left and right, (Pick 177b), PMG 8 Very Good (Splits)

1930年匯豐銀行500元·編號B248678·PMG 8·有裂

Estimate HK\$15,000-20,000



## A JACKSON \$500 SPECIMEN IN HIGHEST GRADE, PMG 67EPQ 最高評分「光頭佬」500元樣票,PMG 67EPQ



### 1311

The HongKong and Shanghai Banking Corporation, \$500, specimen, no date (1935-69), without dates or signatures, brown, blue and multicoloured, Sir Thomas Jackson at right, coat of arms top centre, watermark of a woman in classical style at left, reverse blue, bust of woman at left and old HSBC building at centre, (Pick 179s), PMG 67EPQ Superb Gem Uncirculated. Only one of two notes in this highest grade in the PMG population report.

1935-69年匯豐銀行500元樣票,無日期,PMG 67EPQ,紀錄中最高評分

Estimate HK\$38,000-50,000

## A 1937 KEY DATE \$500! 1937年500元·重要年份!



## 1312

The Hongkong and Shanghai Banking Corporation, \$500, 1.7.1937, serial number C271064, brown, blue and multicoloured, Sir Thomas Jackson at right, coat of arms top centre, watermark of a woman in classical style at left, hands