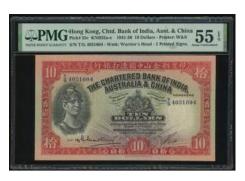

# BANKNOTE ISSUES BY THE (CHARTERED) AGRA & UNITED SERVICE BANK LIMITED

#### 呵加剌匯理銀行

As can be seen by the banknote issue figures published here for the first time, the Agra & United Service Bank commenced issuing banknotes in September of 1863. The colonial "blue books" show an immediate circulation of 328,851, which is a remarkable accomplishment within a month.

The Bank's issues rose by June 1864 to 480,065, its highest point. The final figure for the Bank in December 1864 was a circulation of 422,898.

From January 1st 1865 after a merger the Bank was known as Agra & Masterman's Bank Limited, and in that first month showed a circulation of 609,308. This circulation clearly included the notes issued by the predecessor bank. The figure climbed slightly in June of 1865 to 615,348, before gradually declining to a low of 246,165 in August 1865, and finally in May to 274,443.

With the "Crash of '66" the Bank ceased issuing notes, and in fact for June 1866 shows a balance of "nil." No new circulation was made.

It can be seen by the figures extracted for William Barrett during the early 1980's by IBNS member Richard "Dick" Leader that the Oriental Bank note issue dropped to about one fifth in November 1866 before with the lessening of the crisis commencing to climb. The Chartered Mercantile Bank's figure, which had been as high as 788,270 in January 1865 dropped to less than one third this total by September 1866, while the Chartered Bank of India, Australia & China (today's Standard Chartered) went from a high of 660,427 in January 1866 to a post-Crash low of only 33,800! But as with the Oriental and Chartered Mercantile, the bank survived.

The newly founded Hong Kong & Shanghai Bank had only been established about one year at the time of the Crash, and was in the fortunate position of not having paid out much of its capital in the way of loans. Its circulation figures dropped from just under a million in February 1866 to a post-Crash low 607,050. And the Commercial Bank Corporation of India and the East went from 127,147 in February 1866 to 120,000 in May 1866 before crashing out and disappearing from history.

It should be noted that for notes of 1866 and earlier only a tiny handful of pieces are known:

Of the Oriental Bank no note earlier than 1882 is known;

Of the Chartered Mercantile Bank the earliest known note is 1860 of the classic Batho style, a specimen of which is offered in this same auction;

Of the Chartered Bank -- as can recently be seen by Spink China devotees -- the earliest issued notes were dated 1862, but apparently not issued until the spring of 1863, two issued \$5 and two issued \$10 being known to have

remarkably survived from this period.

Of the Chartered Agra & United Service Bank Limited and its successor the Agra & Masterman's Bank Limited, no note issued in any form (i.e. uncanceled or canceled) has ever been reported. And the same would apply to notes of the Commercial Bank Corporation of India and the East. However, of the Commercial Bank at least one note has survived from its Japanese operation.

It is recorded that some thirteen banks operating in Hong Kong crashed and disappeared during the severe upheavals of mid-1866, which were triggered by events in England, most of these banks being established in London.

It can be seen by these issue figures that no other bank, however, was authorized to issue banknotes in Hong Kong in this period, the finalists being the National Bank of China in the early 1890's, followed by the reconstructed Chartered Mercantile Bank, of which notes appeared under the new name of Mercantile Bank of India in 1912.

This note is thus an exceptionally rare and important survivor of the earliest period of Hong Kong banking and note issue. Its denomination of \$200 is remarkable, but it should be noted that even Great Britain's Bank of England issued notes in denomination of 100, 200, 300, 500, and 1000 Pounds, thus it is not a unique concept.

The condition of the note is exceptional.

With the circulation figures it can be seen that this bank or its two successor banks are not enigmatic, but rather they served Hong Kong in a historic period. This exciting note survives as a testimony to Hong Kong's early history and its link to banking and commerce.