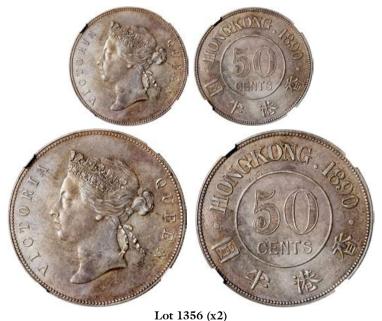

o about uncirculated (6)

香港2毫一組6枚·包括1888, 1889, 1890, 1892, 1894及 1896年版別·EF至AU

Estimate HK\$600-1,200



## 1353

Hong Kong, group of 6x silver 20 cents, 1891, 1892, 1893, 1894, 1895 and 1896, in general extremely fine to about uncirculated (6)

香港2毫一組6枚·包括1891, 1892, 1893, 1894, 1895 及 1896年版別·EF至AU

Estimate HK\$800-1,600





Hong Kong, group of 6x silver 20 cents, 1866, 1868, 1883, 1885, 1887 and 1888, mixed condition, very fine to about uncirculated (6)
香港2毫一組6枚 · 包括1866, 1868, 1883, 1885, 1887

及 1888年版別·品相不一·VF至AU

Estimate HK\$600-1,200



1355 Hong Kong, group of 8x silver 20 cents, 1886, 1889, 1890, 1891, 1895, 1897, 1902 and 1904, in general extremely fine to about uncirculated (8) 香港2毫一組8枚·包括1886, 1889, 1890, 1891, 1895, 1897, 1902 及 1904年版別·EF至AU

Estimate HK\$1,500-2,500



1356\*
Hong Kong, silver 50 cents, 1890, NGC UNC Details (Stained) and a lovely coin in other aspects 1890年香港半圓·NGC UNC Details (有銹點)·罕見美品

Estimate HK\$25,000-30,000







1357 Hong Kong, silver 50 cents, 1891-H, *PCGS AU55* 1891-H年香港半圓 · PCGS AU55

Estimate HK\$5,000-7,000





1358\*
Hong Kong, bronze 1 cent, 1931, PCGS
MS66+RD

1931年香港1仙, PCGS MS66+RD

Estimate HK\$2,200-4,000





1359

Hong Kong, lot of 5x 10 cents 1949 and 5x 10 cents, 1950, the 1949's: Zhong Qian MS62 (4), MS63 (1). The 1950's Zhong Qian AU58 (1), MS62 (2), MS63 (1) and MS64 (1). Total of 10 coins

香港1毫一組10枚 · 1949年及1950年各5枚 · 1949年中 · 4枚中乾評MS62 · 1枚MS63 · 1950年5枚分別中乾評AU58, MS62 (2枚), MS63及MS64

Estimate HK\$800-1,600





1360 Hong Kong, copper nickel 50 cents, 1951, (KM-27.1), *PCGS MS65* 1951年香港5臺·PCGS MS65