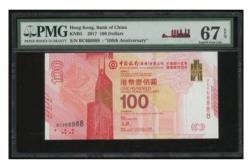

# LOT 1097-1107 - A SUPERB GROUP OF BOC FANCY SERIAL NUMBERS 中銀趣味號一組

1097

Bank of China, 3x \$100, 24.9.2017, 100th Anniversary of the Bank in Hong Kong, identical fancy serial numbers with different prefixes, AA011111, BC011111 and HK011111, (Pick 347), graded PMG 67EPQ, 66EPQ and 67EPQ respectively (3)

2017年中國銀行成立一百週年紀念鈔100元一組3枚·不同字軌相同趣味號AA011111, BC011111 及 HK011111·分別評 PMG 67EPQ, 66EPQ 及 67EPQ

Estimate HK\$40,000-50,000

1098

Bank of China, \$100, 24.9.2017, 100th Anniversary of the Bank in Hong Kong, fancy serial number HK022222, (Pick 347), PMG 65EPQ Gem Uncirculated