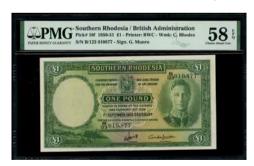

#### 1026

**Southern Rhodesia,** 1 pound, 1950, serial number B/123 010877, green and multicolour, George VI at right, (Pick 10f), *PMG 58EPQ*.

1950年南羅德西亞1鎊·編號B/123 010877·PMG 58EPQ

Estimate HK\$2,400-5,000