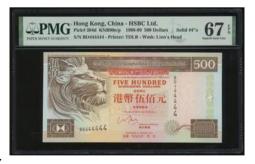

#### 1077

Government of Hong Kong, \$1, no date (1935), serial number H080631, purple and multicolour, George V at right, (Pick 311), PMG 67EPQ Superb Gem Uncirculated. The highest grade for this type in the PMG report! 1935年香港政府1元·無日期·編號H080631·PMG 67EPQ·此版別最高評級

Estimate HK\$65,000-80,000