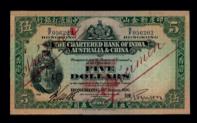

# CHARTERED MERCANTILE BANK OF INDIA, LONDON & CHINA 香港最早期鈔票之一 - 印度倫頓中國三處匯理銀行

### 1112\*

KNB1a \$5, ca.1859-1860, Specimen, UNC.

- \*The borders at left and right lacking the Bank name inscription.
- \*Note: the words "THE CHARTERED" engraved on the plate up upper center subsequent to the preparation of the original plate.
- \*It is not yet known whether notes were issued under the original name of "Mercantile Bank of India, London & China" prior to the charter being granted.
- \*Provenance: obtained in exchange from the HSBC Archives in 1988.
- \*Note of the first transitional Batho & Company second printing, with transitional wording "THE CHARTERED" added at top.
- \*Pick unrecorded.
- \*Cribb \_\_\_\_.
- \*Ma
- \*Boon KNBla.
- \*Believed one of two specimens.

The Chartered Mercantile Bank of India, London and China, \$5, specimen, 18\_ (ca.1858), grey and blue on

white paper, Britannia at upper centre, denomination in Chinese characters within border, 'FIVE' on either side, blue 'FIVE' at lower centre, a uniface note printed by Batho and Co., (Pick 82), PMG 58 Choice About Uncirculated. A superb note of the highest rarity and likely the earliest note designed for Hong Kong available. Of the highest historical importance.

18\_\_年印度倫頓中國三處匯理銀行5元樣票·PMG 58·極罕之香港早期鈔票·深具歷史意義·絕無僅有

Estimate HK\$500,000-750,000