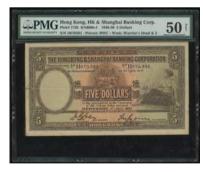

### 1112\*

KNB1a \$5, ca.1859-1860, Specimen, UNC.

- \*The borders at left and right lacking the Bank name inscription.
- \*Note: the words "THE CHARTERED" engraved on the plate up upper center subsequent to the preparation of the original plate.
- \*It is not yet known whether notes were issued under the original name of "Mercantile Bank of India, London & China" prior to the charter being granted.
- \*Provenance: obtained in exchange from the HSBC Archives in 1988.
- \*Note of the first transitional Batho & Company second printing, with transitional wording "THE CHARTERED" added at top.
- \*Pick unrecorded.
- \*Cribb \_\_\_\_.
- \*Ma
- \*Boon KNBla.
- \*Believed one of two specimens.