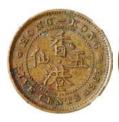

regain the right to issue notes until the well-known series of 1912.

Much later, in 1959, the Bank was to shorten its name to "The Mercantile Bank Limited", and was taken over by HSBC in the same year.

The Bank's main competitor in the earliest days was the Oriental Bank Corporation, the only issuing bank that preceded it. The Oriental had apparently commenced issuing notes in 1846, and on January of 1847 reported a total circulation of 24,650 dollars.

By the time the Mercantile began to issue in the summer of 1857, the Oriental Bank Corporation's issue was reported as 309,270 dollars.

It was not until March of 1863 that the Chartered Mercantile Bank Corporation enjoyed a circulation equal to that of the Oriental Bank Corporation. And within a month, a new competitor, the Chartered Bank of India, Australia & China, was circulating its notes, though its circulation was only a quarter of either the circulation of the Oriental Bank Corporation or the Chartered Mercantile Bank at its inception.