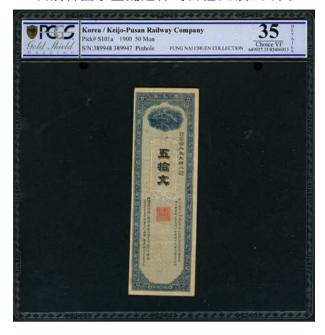

#### 1013

Korea: Keijo-Pusan Railway Company, 50 mun, 1900, serial number 389948/389947, vertical format, blue, steam locomotive at upper centre, reverse orange vignette, Kanji text, (Pick S101a), PCGS Gold Shield Grading 35Details Choice Very Fine (Pinhole). Rare

1900年韓國京城釜山鐵路公司50文·編號389948/389947·日本漢字·PCGS Gold Shield Grading 35Details·有細孔·罕見 Estimate HK\$20,000-30,000