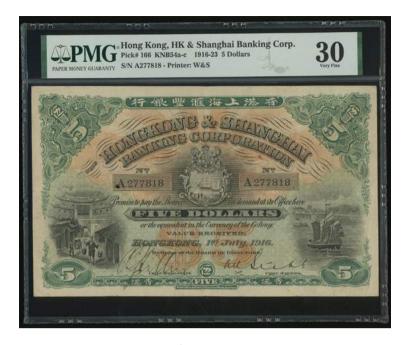

00



## A CHOICE 1916 \$5 IN PMG 64 1916年5元 · PMG 64



## 1237

The Hongkong and Shanghai Banking Corporation, \$5, specimen, 1.7.1916, without serial numbers, green and pale orange, value in orange low centre, arms at centre, junk at right, water carriers and street scene at left, manuscript signature low left, printed signature low right, value at centre and each corner, reverse green and brown, bank building at centre, value at left and right, (Pick 166s), PMG 64 Choice Uncirculated. The beautiful note in near immaculate condition with only the faintest hint of paper toning the periphers to prevent this from being awarded an 'EPQ' status and perhaps a higher numerical grage. Fresh and original.

1916年匯豐銀行5元樣票·無編號·PMG 64·無可挑剔之完好品相·紙邊略有微黃·致使未達EPQ級別·原裝美品

Estimate HK\$100,000-130,000





The Hongkong and Shanghai Banking Corporation, \$5, 1.7.1916, serial number A277818, green and pale orange, value in orange at lower centre, arms at centre, junk at right, water carriers and street scene at left, manuscript signature low left, printed signature low right, value at centre and each corner, reverse green and brown, bank building at centre, value at left and right, (Pick 166), PMG 30 Very Fine (Small Hole)

1916年匯豐銀行5元·編號A277818·PMG 30·有細孔

Estimate HK\$45,000-60,000



## 1239

The Hongkong and Shanghai Banking Corporation, \$5, 1.1.1923, serial number B040204, green and pale orange, value in orange low centre, arms at centre, junk at right, water carriers and street scene at left, manuscript signature low left, printed signature low right, value at centre and each corner,