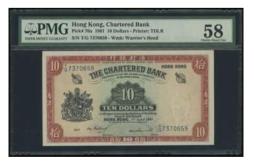

The Chartered Mercantile Bank of India, London and China, \$5, specimen, 18\_ (ca.1858), grey and blue on

white paper, Britannia at upper centre, denomination in Chinese characters within border, 'FIVE' on either side, blue 'FIVE' at lower centre, a uniface note printed by Batho and Co., (Pick 82), PMG 58 Choice About Uncirculated. A superb note of the highest rarity and likely the earliest note designed for Hong Kong available. Of the highest historical importance.

18\_\_年印度倫頓中國三處匯理銀行5元樣票·PMG 58·極罕之香港早期鈔票·深具歷史意義·絕無僅有

Estimate HK\$500,000-750,000

# MERCANTILE BANK OF INDIA, LONDON & CHINA, \$5 ca.1858-1860

The newly established Mercantile Bank of India, London & China is first recorded as issuing notes from 1 August 1857. These earliest notes are without "THE CHARTERED" either in the Bank's name or added at the top centre. A \$10 of this first issue is contained in the HSBC collection, and is illustrated by KN Boon as KNB2.

It should be noted that the Boon illustrations for the Mercantile Bank and the Chartered Mercantile Bank in the early days are out of order. But they are illustrated.

The records indicate that from 31 December 1857, as the Bank had received a Royal Charter and become The Chartered Mercantile Bank of India, London & China, a new issue of notes was prepared. These transitional notes had the words "The Chartered" engraved in small black characters at the upper centre, just below the upper border, but lack any inscription in the margin. This type Boon denotes KNB1a.

The next issue featured an added border inscription at left and right. This type KN Boon illustrates as KNB1b.

By October of 1858 the Bank -- now listed as The Chartered Mercantile Bank of India, London & China -- had a circulation of 202,246 dollars, in contrast to the only other issuing bank, the Oriental Bank Corporation, which listed in the same month a circulation of 547,716 dollars.

These were followed by a final series with the Bank's name fully engraved as "The Chartered Mercantile Bank of India, London & China". It would appear that these notes were issued until at least 1865 when new notes were printed by a new printer, Perkins Bacon Co. of London, ca.1865.

These earliest notes are exceptionally rare and are effectively impossible to collect, with only one issued note confirmed. The HSBC collection does not contain an issued note, but has a fragment of one.

The note offered here is from the second issue, KNB1a, and accordingly is not only of the greatest rarity but also the highest historical significance.

據記錄·新建立的印度倫頓中國三處匯理銀行於1857年8月 1日首次發鈔。這些最早期的鈔票在銀行名稱或上方中央位 置都沒有加上"THE CHARTERED"字樣·KN Boon於其 書目中標為KNB2。

自1857年12月31日起·該行獲皇家特許狀·同時銀行也準備發行新紙鈔·上方中央位置印有黑色 "The Chartered"字樣·但空白處沒有任何文字·此版別Boon標為KNB1a。

1892年·該行改組並放棄發鈔特許·並改名為有利銀行 (Mercantile Bank of India)·以有限公司註冊。1959 年·銀行易名為「有利銀行」·並於同年被匯豐銀行接管。

本拍品是KNB1a之第二版,珍罕無比,意義非凡