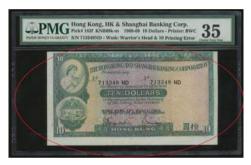

\$10, 21.5.1959, serial number 854573-574GC, (Pick 182a), both graded PMG 66EPO Gem Uncirculated (2)

1959年匯豐銀行10元連號2枚·編號854573-574GC·均PMG 66EPQ

Estimate HK\$800-1,600



1259

The HongKong and Shanghai Banking Corporation, \$10, 1.10.1964, radar serial number 305503 JR, key date of the series, (Pick 182d), uncirculated, currently in PMG. The grade will be updated on our website before the sale

1964年匯豐銀行10元·雷達號305503 JR·重要年份·UNC·PMG送評中·評分資訊將稍後上載本公司網頁

Estimate HK\$8,000-12,000





The HongKong and Shanghai Banking Corporation, \$10, 1.10.1964, repeater serial number 305305 JR, key date of the series, (Pick 182d), uncirculated, currently in PMG. The grade will be updated on our website before the sale

1964年匯豐銀行10元·重複號305305 JR·重要年份·UNC·PMG送評中·評分資訊將稍後上載本公司網頁

Estimate HK\$8,000-12,000



### 1261

The Hongkong and Shanghai Banking Corporation, \$10, 27.3.1969, ERROR NOTE, serial number 713348ND, obverse green colour shifted up, (Pick 182f), *PMG 35 Choice Very Fine* 1969年匯豐銀行10元印刷上移錯體·編號713348ND·PMG 35

Estimate HK\$2,000-3,500



## 1262

The Hongkong and Shanghai Banking Corporation, \$10, 31.10.1972, ERROR NOTE, serial number GT418858, serial numbers, date and signatures shifted towards the lower border, (Pick 182g), PMG 35 Choice Very Fine (Printing Error) 1972年匯豐銀行10元印刷下移錯體:編號GT418858 · PMG 35

Estimate HK\$2,500-3,500



## 1263

The Hongkong and Shanghai Banking Corporation, \$10, 31.10.1973, ERROR NOTE, serial number JA157452, obverse green colour shifted down, (Pick 182g), PMG 40 Extremely Fine 1973年匯豐銀行10元印刷下移錯體·編號 JA157452 · PMG 40

Estimate HK\$2,000-3,500