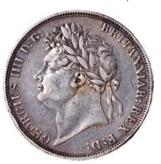

有2枚·另一枚AU58

Estimate HK\$5,000-10,000





1030

Austria, silver taler, *NGC AU53*, only 2 coins at this grade in *NGC population and 4 coins graded higher*. 奥地利銀幣·NGC AU53·NGC紀錄中有2枚同分·另有4枚評分高於AU53

Estimate HK\$4,000-8,000









1031

France, nickel bronze 25 centimes, 1939, also Russia, silver 10 Kopeks, 1915-BC, graded PCGS MS66 and MS64+ respectively (2)

1939年法國25仙銅幣及1915年俄羅斯10戈比銀幣·分別評PCGS MS66 及 MS64+

Estimate HK\$600-900





1032

**Great Britain,** countermarked dollar on a Mexican 8 reales, (1797), oval countermark of George III, (KM-634), *PCGS XF45 and a scarce type* 

1797年英國加鑄墨西哥8R銀元 · PCGS XF45 · 罕版 Estimate HK\$7,000-10,000





1033

**Great Britain,** silver 1 crown, 1819, George III on obverse, *toned, extremely fine*.

1819年英國克朗銀元·EF·有包漿

Estimate HK\$800-2,000





1034

**Great Britain,** silver 1 crown, 1821, George IIII on obverse, *toned, extremely fine*.

1821年英國克朗銀元·EF·有包漿





1035

India/East India Company, a lot of 6x silver coins, consisting of 2x 2 annas, 1841, 1882, 2x 1/4 rupee, 1840, 1894 and 2x 1 rupee, 1840, 1877, all with Victoria on obverse, from extremely fine to uncirculated.(6)

東印度公司銀幣6枚 · 1841及82年2安娜一對 · 1841及 1894年1/4盧比一對 · 及1840及1877年1盧比一對 · EF 至UNC

Estimate HK\$800-1,500





1036

**Great Britain,** silver 4 shillings, 1887, Roman I in date, *NGC MS63 and most lovely toning* 1887年英國4先令銀幣·NGC MS63·帶包漿

Estimate HK\$2,000-3,000





1037 **Great Britain,** silver double florin, 1889, Victoria on obverse, *light toned*, *PCGS MS63*. 1889年英國4先令銀幣·輕微包漿·PCGS MS63 Estimate HK\$1,500-3,000





Great Britain, matte proof set, 19