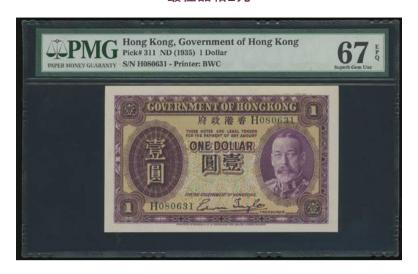

# TOP OF THE POPULATION \$1 最佳品相1元

#### 1077

Government of Hong Kong, \$1, no date (1935), serial number H080631, purple and multicolour, George V at right, (Pick 311), PMG 67EPQ Superb Gem Uncirculated. The highest grade for this type in the PMG report! 1935年香港政府1元·無日期·編號H080631·PMG 67EPQ·此版別最高評級

Estimate HK\$65,000-80,000