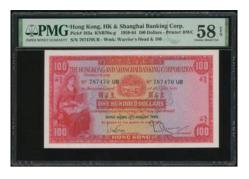

# LOT 1078-1079 - A SUPERB PAIR OF WARTIME EMERGENCY NOTES IN HIGH GRADES!

戰時緊急票一對,頂尖品相

### 1078

Government of Hong Kong, \$5, emergency issue printed on The Central Reserve Bank of China 1000 yuan, 1945, serial number L067880, (Pick 319), PMG 50 About Uncirculated. An extremely rare note and increasingly popular. Only 3 notes in the PMG population report and this note the second highest grade. Rare and choice

1945年中央儲備銀行1000元改香港政府5元·編號L067880·PMG 50·罕見版別·愈趨大熱·本鈔於PMG 3枚紀錄中屬第二高分·不容錯過

Estimate HK\$60,000-80,000

Government of Hong Kong, \$10, emergency issue on Central Reserve Bank of China 5000 yuan, 1945, serial number A000056, red overprint on grey, (Pick 320), graded PMG 63 Choice Uncirculated. An extremely rare and choice note. Only 3 notes in the PMG population report and this the single highest graded. Incidentally, this is the only note in the whole series (\$5's and \$10's) that has been awarded an 'uncirculated' grade. A simply splendid note