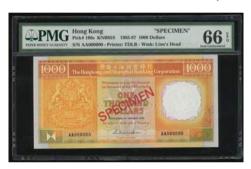

### 1093

Bank of China, \$1000 specimen, 1.1.1996, serial number AH000000, 'SPECIMEN' printed diagnonally in red, (Pick 333s), PMG 65EPQ Gem Uncirculated and rare

1996年中國銀行1000元·編號AH000000·PMG65EPQ·罕見

Estimate HK\$10,000-15,000