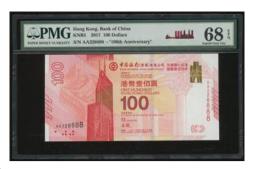

# LOT 1097-1107 - A SUPERB GROUP OF BOC FANCY SERIAL NUMBERS 中銀趣味號一組

1097

Bank of China, 3x \$100, 24.9.2017, 100th Anniversary of the Bank in Hong Kong, identical fancy serial numbers with different prefixes, AA011111, BC011111 and HK011111, (Pick 347), graded PMG 67EPQ, 66EPQ and 67EPQ respectively (3)

2017年中國銀行成立一百週年紀念鈔100元一組3枚·不同字軌相同趣味號AA011111, BC011111 及 HK011111·分別評 PMG 67EPQ, 66EPQ 及 67EPQ

Estimate HK\$40,000-50,000

1098

Bank of China, \$100, 24.9.2017, 100th Anniversary of the Bank in Hong Kong, fancy serial number HK022222, (Pick 347), PMG 65EPQ Gem Uncirculated