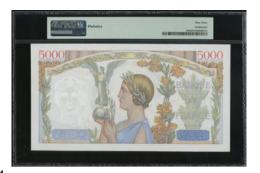

1955年剛果中央銀行500法郎·編號A623342·PMG 30·有修補

Estimate HK\$24,000-30,000

Banque De France, 5000 Francs, 19.10.1939, serial number J.400 555, (Pick 97b), PMG 63 Choice Uncirculated (Pinholes). Very difficult to find in this condition given its large size and delicate paper

1939年法國銀行5000法郎·編號J.400 555·PMG 63· 有細孔

Estimate HK\$3,000-5,000