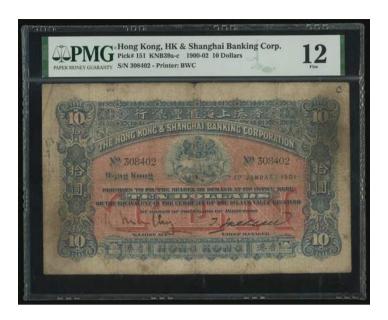

·直號3135·均PMG 58·罕見的一組

Estimate HK\$10,000-15,000



1248

The Hongkong and Shanghai Banking Corporation, \$5, 31.7.1967, ERROR NOTE, serial number 829388CD, reverse brown colour shifted down and left, (Pick 181c), PMG 30 Very Fine (Printing Error)

1967年匯豐銀行5元印刷移位錯體 · 編號829388CD · PMG 30

Estimate HK\$2,000-3,500



1249

The Hongkong and Shanghai Banking Corporation, \$5, 31.3.1975, ERROR NOTE, serial number 024792FL, gutter fold at right, (Pick 181f), PMG 64 Choice Uncirculated

1975年匯豐銀行5元摺白錯體·編號024792FL·PMG 64



1250

Hong Kong & Shanghai Banking Corporation, \$5, 31st march 1975, Misalignment error, serial number 480293FX, printing shifted upward on obverse, (Pick 181f), PMG 64, choice uncirculated, rare seen.

1975年香港匯豐銀行5元·印刷移位錯體·編號 480293FX·PMG 64·罕見

Estimate HK\$2,000-4,000





The Hongkong and Shanghai Banking Corporation, \$10, 1.1.1901, serial number 308402, blue on pink, bank coat of arms upper centre, '10' at each corner, handsigned lower left and printed manuscript signature at lower right, reverse red, profile busts of Minerva at left and right, Mercury and Minerva at centre, (Pick 151), PMG 12 Fine (Ink). A rare type that was only issued for 3 years.

1901年匯豐銀行10元·編號308402·PMG 12·有墨·發行僅三年·罕見版別

Estimate HK\$35,000-45,000





## LOTS 1252 AND 1253 - A SUPERB PAIR OF 1913 \$10 SPECIMENS. BOTH WITH UNIQUE QUALITIES

1913年10元樣票美品一對,各有獨特性質!



## 1252

The HongKong and Shanghai Banking Corporation, \$10, specimen, 1.7.1913, blue on red underprint, waterfront at left, horseman and walkers at right, handsigned signature at bottom, SPECIMEN overprinted in red,