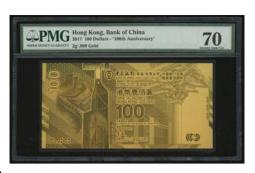

### 1108

Bank of China, \$100 commemorative gold note, 24.9.2017, 100th Anniversary of the Bank in Hong Kong, weighs 2g, .999 gold, *PMG 70 Seventy Gem Uncirculated* 

2017年中國銀行成立一百週年紀念100元999金鈔·重2克·PMG 70

Estimate HK\$3,000-5,000