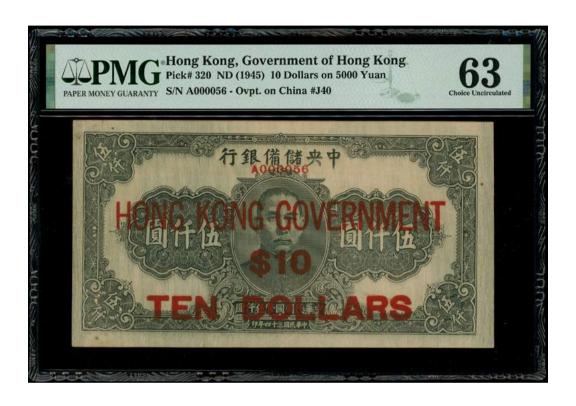

1945年中央儲備銀行1000元改香港政府5元·編號L067880·PMG 50·罕見版別·愈趨大熱·本鈔於PMG 3枚紀錄中屬第二高分·不容錯過

Estimate HK\$60,000-80,000

Government of Hong Kong, \$10, emergency issue on Central Reserve Bank of China 5000 yuan, 1945, serial number A000056, red overprint on grey, (Pick 320), graded PMG 63 Choice Uncirculated. An extremely rare and choice note. Only 3 notes in the PMG population report and this the single highest graded. Incidentally, this is the only note in the whole series (\$5's and \$10's) that has been awarded an 'uncirculated' grade. A simply splendid note