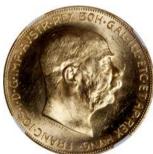

1058 Great Britain, proof gold half sovereign, 1911, George V on obverse, 0.1177 oz. AGW, NGC PF62 and lovely

1911年英國半鎊精鑄金幣·重0.1177盎司·NGC PF62·美品

Estimate HK\$1,600-2,000

Great Britain, proof gold sovereign, 1911, George V on obverse, 0.2354 oz. AGW, NGC PF63 and lovely

1911年英國1鎊精鑄金幣,重0.2354盎司,NGC PF63, 美品

Estimate HK\$3,200-4,000

1060

Great Britain, proof gold 5 pounds, 1911, George V on obverse, 1.177 oz. AGW, NGC PF63 and lovely 1911年英國5鎊精鑄金幣·重1.177盎司·NGC PF63·美品

Estimate HK\$16,500-20,000

1061 Isle of Man, set of 4 gold coins, 1977PM, containing 1/2, 1, 2 and 5 sovereigns, together with the gilt silver medallion, 1.9955 AGW, graded NGC PF69, 67, 67 and 70 Ultra Cameo respectively. The medallion not graded. (4 coins + 1 medal)