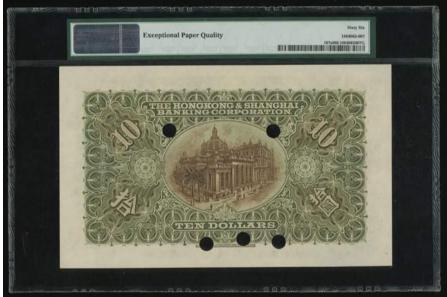

## 1252

The HongKong and Shanghai Banking Corporation, \$10, specimen, 1.7.1913, blue on red underprint, waterfront at left, horseman and walkers at right, handsigned signature at bottom, SPECIMEN overprinted in red, reverse red and black, HSBC building at centre, 4 punch hole cancellations, (Pick 162s), PMG 35 Choice Very Fine. An extremely rare and significant discovery note. To collectors of specimens this is a true gem as it is the only 1913 \$10 specimen with the red reverse known to date. Only one another red reverse \$10 specimen dated 1909 is known and so in summary only 2 red reverse \$10 specimens are known and each can be described as unique. Superb!

1913年匯豐銀行10元樣票·PMG 35·意義非凡的一枚·樣鈔藏家必收之珍品·此為現所知唯一有背紅之1913年10元樣鈔·另一枚背紅樣鈔屬1909年版別·2枚均為存世孤品·經典的一枚!

Estimate HK\$70,000-100,000







The Hongkong and Shanghai Banking Corporation, \$10, specimen, 1.7.1913, blue on pink, sampan at left, walkers at right, reverse green, Bank building at centre, 'SPECIMEN' overprinted at centre, (Pick 167s), PMG 66EPQ Gem Uncirculated, one of two highest graded notes in the PMG population report. A lovely original note with deep rich colours and not to be missed!

1913年匯豐銀行10元樣票·PMG 66EPQ·紀錄中最高分兩枚之一·顏色明亮深潤·不可多得之原裝美品

Estimate HK\$130,000-160,000





The Hongkong and Shanghai Banking Corporation, \$10, 1.1.1923, serial number B124689, blue, pink and multicolour, sailing boats at let, walkers on beach sat right, handsigned at lower left, (Pick 167), PMG 25NET Very Fine (Restoration, Rust, Annotations)

1923年匯豐銀行10元,編號B124689,PMG 25NET,有修補,銹漬及書寫

Estimate HK\$18,000-24,000

## A LOVELY 'BE