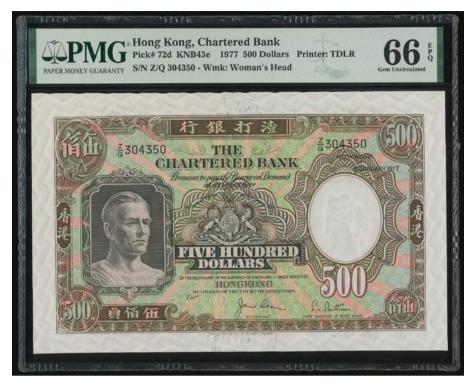

mber Z/N 000000 A, green and multicoloured, bust of man at left, bank arms at centre, reverse brown, green and multicoloured, junk boat at centre, (Pick 72s), PMG 67EPQ Superb Gem Uncirculated. This appears to be the highest grade in the PMG population report for this date

1961年渣打銀行500元 · 編號Z/N 000000 A · PMG 67EPQ · 紀錄中最高評分

Estimate HK\$26,000-35,000



## 1211

The Chartered Bank, \$500, specimen, no date (1970-75), serial number Z/N 000000, green and multicoloured, bust of man at left, bank arms at centre, reverse brown, green and multicoloured, junk boat at centre, (Pick 72s), PMG 67EPQ Superb Gem Uncirculated. The second highest grade in the PMG population report with only one note in higher grade! 1970-75年渣打銀行500元樣票·無日期·編號Z/N 000000·PMG 67EPQ·紀錄中第二高分

Estimate HK\$23,000-30,000





The Chartered Bank, \$500, 1.1.1977, serial number Z/Q 304350, green and multicoloured, bust of man at left, Royal Crest at centre, reverse brown, green and multicoloured, junk boat at centre, (Pick 72d), PMG 66EPQ Gem Uncirculated and most choice

1977年渣打銀行500元·編號Z/Q 304350·PMG 66EPQ·美品

Estimate HK\$24,000-35,000



## 1213

The Chartered Bank, \$500, 1.1.1982, serial number B243752, (Pick 80b), PMG 66EPQ Gem Uncirculated 1982年渣打銀行500元 · 編號B243752 · PMG 66EPQ

Estimate HK\$3,800-5,000





**The Chartered Bank,** \$1000, specimen, 1.1.1982, serial number B000000, orange and multicoloured, dragon at right, watermark of helmeted warrior at left, reverse orange and green, coat of arms at centre, bank building at left, 'SPECIMEN' overprinted in red, (Pick 81s), *PMG 66EPQ Gem Uncirculated.