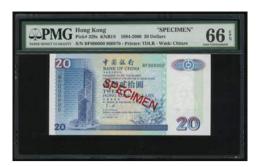

Estimate HK\$3,000-4,500

Bank of China, \$20 specimen, 1.1.1996, serial number BF000000, 'SPECIMEN' printed diagnonally in red, (Pick 329s), PMG 66EPQ Gem Uncirculated. Rare

1996年中國銀行20元樣票·編號BF000000·PMG 66EPQ, 罕見

Estimate HK\$6,000-8,000