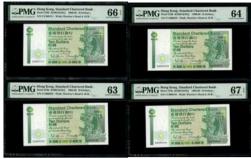

### 1082

Government of Hongkong, 2x \$1, 1.7.1959, serial number 6E702302-303, (Pick 324Ab), both graded PMG 67EPQ Superb Gem Uncirculated (2)

1959年香港政府1元連號2枚·編號6E702302-303·均PMG 67EPQ

Estimate HK\$800-1,600

### 1083

Government of Hongkong, 2x \$1, 1.7.1959, serial number 6E702304-305, (Pick 324Ab), both graded PMG 67EPQ Superb Gem Uncirculated (2)

1959年香港政府1元連號2枚·編號6E702304-305·均PMG 67EPQ

Estimate HK\$800-1,600

**Government of Hongkong,** 2x \$1, 1.7.1959, serial number 6E702307-308, (Pick 324Ab), both graded PMG 67EPQ Superb Gem Uncirculated (2)

1959年香港政府1元連號2枚·編號6E702307-308·均PMG 67EPQ

Estimate HK\$800-1,600