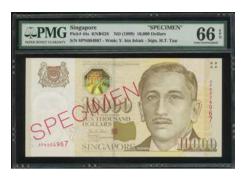

1934年新西蘭1鎊 · 編號9B 764632 · PMG 50 · 罕見好品相 · 僅有6枚獲更高評分

Estimate HK\$3,000-4,500

Singapore, \$10,000 specimen, ND (1999), serial number 8PN004967, (Pick 44s), PMG 66EPQ Gem Uncirculated

1999年新加坡10000元樣票·無日期·編號8PN004967·PMG66EPO

Estimate HK\$7,000-9,000

#### 1025

Singapore, \$10,000, specimen, serial number 8PN004498, Yusof bin Ishak at right, (Pick 44s), PMG 66EPQ Gem Uncirculated

1999年新加坡10000元樣票·無日期·編號8PN004498·PMG66EPQ

Estimate HK\$7,000-10,000