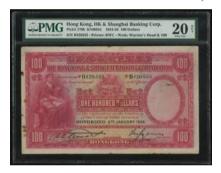

# AN EXTREMELY RARE AND ELUSIVE AGRA AND UNITED SERVICE BANK \$200! 絕無僅有呵加剌匯理銀行200元

#### 1076

The Agra and United Service Bank, Limited, \$200 Hong Kong ca.1862, Proof on card.

Believed to be one of two known.

Certified by PMG as PF 63 Choice UNC EPQ, and the only note on this bank thus far certified.

Engraved by John Biden, Se., 37 Cheapside, London.

Historical records show the following circulation figures for the "Chartered Agra & United Service Bank, Limited":

 Jan 1864
 378,000

 June 1864
 480,065

 Dec 1864
 422,898

After this the institution was renamed "The Agra & Masterman's Bank, Limited', and showed issue figures from January 1865 to May of 1866. At this latter date the Crisis of 1866 hit, and the bank ran into considerable difficulties. While all its notes were paid (the June 1866 figure shows no circulation), the Bank was unable to issue notes in Hong Kong during the remainder of its (reformed) existence.

To our knowledge no issued nor canceled or other form of note has survived on either name of the Bank.

This is accordingly the rarest bank of Hong Kong, surpassing even the legendary Oriental.

Interestingly the Commercial Bank Corporation of India & the East had an even shorter issue span of February 1866 to May 1866, prior to collapsing in the crash of the summer of 1866. No survivor of the Commercial Bank's issue has been seen to date.

1862年呵加剌匯理銀行200元黑白樣票,無日期及編號, PMG 63EPQ

香港鈔票中的經典逸品。除了極罕見200元面額之外·亦是由香港最早成立但壽命最短的發鈔機構印製。呵加剌匯理銀行在香港於1862年成立·並於1863年9月發行了首張鈔票。其後它與馬士打文·彼德·米特公司合併·並更名為阿加剌與馬士打文銀行。闊別多年再度登場·如此珍品·定必吸引高階藏家爭奪

Estimate HK\$400,000-600,000