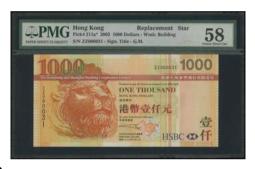

·編號B000000·PMG 66EPQ·不可多得之佳品·首先·此版別樣票甚少能集日期、簽名及編號三者於一身·其次·本鈔是紀錄中最高分之唯一一枚帶日期版·其餘2枚66EPQ均為無日期版·極罕

Estimate HK\$45,000-60,000



1319

The Hongkong and Shanghai Banking Corporation, 2x \$1000, 1.1.1991, consecutive serial number CE561102-103, (Pick 199c), both graded PMG 66EPQ Gem Uncirculated (2)

1991年匯豐銀行1000元連號2枚·編號CE561102-103·均PMG 66EPQ

Estimate HK\$3,000-5,000



1320

The Hongkong and Shanghai Banking Corporation, \$1000, 1.1.1991, serial number CE561107, (Pick 199c), PMG 66EPQ Gem Uncirculated

1991年匯豐銀行1000元·編號CE561107·PMG66EPQ

Estimate HK\$1,500-2,500





The Hongkong and Shanghai Banking Corporation, \$1000, 1.9.2000, replacement serial ZZ067927, (Pick 206a\*), PMG 68EPQ\* Superb Gem Uncirculated and most lovely

2000年匯豐銀行1000元·補號ZZ067927·PMG68EPQ\*

Estimate HK\$3,000-4,500



## 1322

The Hongkong and Shanghai Banking Corporation, \$1000, 1.7.2003, low replacement serial ZZ000031, (Pick 211a\*), PMG 58 Choice About Uncirculated

2003年匯豐銀行1000元·補版細號ZZ000031·PMG 58

Estimate HK\$2,500-3,500



## A MAGNIFICENT GROUP OF ARCHIVAL PROOFS AND SPECIMENS 經典「中張」檔案樣票一組



## 1323

The Hongkong and Shanghai Banking Corporation, group of 9 progressive proofs/specimens for \$5, \$10 and \$100, series of 1959, each denomination consists of the following: 1. partial printing of the obverse with full printing of the reverse 2. fully printed proof without 'SPECIMEN' 3. fully printed proof with 'SPECIMEN' printed diagonally on both sides, (Pick 181p to 183p), PMG 35 to 63 with printer's annotations and previously mounted. A super group with similar matching notes for each deom