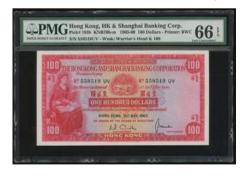

### 1082

Government of Hongkong, 2x \$1, 1.7.1959, serial number 6E702302-303, (Pick 324Ab), both graded PMG 67EPQ Superb Gem Uncirculated (2)

1959年香港政府1元連號2枚·編號6E702302-303·均PMG 67EPQ

Estimate HK\$800-1,600

### 1083

Government of Hongkong, 2x \$1, 1.7.1959, serial number 6E702304-305, (Pick 324Ab), both graded PMG 67EPQ Superb Gem Uncirculated (2)

1959年香港政府1元連號2枚·編號6E702304-305·均PMG 67EPQ

Estimate HK\$800-1,600

**Government of Hongkong,** 2x \$1, 1.7.1959, serial number 6E702307-308, (Pick 324Ab), both graded PMG 67EPQ Superb Gem Uncirculated (2)

1959年香港政府1元連號2枚·編號6E702307-308·均PMG 67EPQ

Estimate HK\$800-1,600