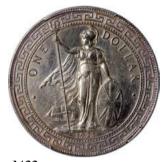

, polished. 1902-B年英國貿易銀元·PCGS AU Detail·曾拋光 Estimate HK\$600-1,500





1428 Great Britain, silver \$1, 1908-B, Trade dollar, NGC MS62. 1908-B年貿易銀元, NGC MS62

Estimate HK\$3,000-6,000







1429 Great Britain, silver \$1, 1908B, Te

**Great Britain,** silver \$1, 1908B, Trade dollar, *rim toning, good luster, PCGS MS63*.

1908B年英國貿易銀元·幣邊包漿·帶原光·PCGS MS63

Estimate HK\$3,000-6,000





1430 Great Britain, silver \$1, 1909-B, Trade dollar, PCGS AU Detail, tooled.

1909-B年英國貿易銀元 · PCGS AU Detail · 有修補 Estimate HK\$600-1,500





1431 Great Britain, silver trade dollar, 1910/00-B overdate, *PCGS MS62* 1910/00-B年英國貿易銀元·騎字版·PCGS MS62

Estimate HK\$3,800-6,000





1432 Great Britain, silver trade dollar, 1910/00-B overdate, *PCGS MS62* 

1910/00-B年英國貿易銀元·騎字版·PCGS MS62 Estimate HK\$3,000-5,000





1433 Great Britain, silver \$1, 1925, Trade dollar, PCGS AU Detail, cleaned.

1925年英國貿易銀元 · PCGS AU Detail · 有清洗 Estimate HK\$600-1,500





1434 Great Britain, silver trade dollar, 1925, (Prid-25), PCGS MS64 with lustre

1925年英國貿易銀元 · PCGS MS64 · 帶原光 Estimate HK\$8,000-13,000

1435 No Lot







1436 Great Britain, silver trade dollar, 1929-B, *PCGS MS64 with dark golden toning* 1929-B年英國貿易銀元 · PCGS MS64 · 帶深色包漿







1437 Great Britain, silver trade dollar, 1929-B, (Prid 26), PCGS MS64, light golden toning on both sides and lovely

1929-B年英國貿易銀元·PCGS MS64·雙面均有輕微 金黃包漿·美品

Estimate HK\$8,000-10,000





1438 Great Britain, silver trade dollar, 1929-B, (Prid-26), PCGS MS64 and with light golden toning 1929-B年英國貿易銀元·PCGS MS64·帶金黃包漿 Estimate HK\$7,000-10,000





1439 Great Britain, silv