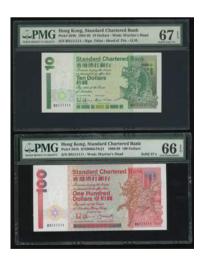

### 1081

Government of Hong Kong, \$1, 1.6.1956, serial number 2G 619262, (Pick 324Ab), PMG 68EPQ Superb Gem Uncirculated

1956年香港政府1元 · 編號2G 619262 · PMG 68EPQ Estimate HK\$1,000-1,500

### 1082

Government of Hongkong, 2x \$1, 1.7.1959, serial number 6E702302-303, (Pick 324Ab), both graded PMG 67EPQ Superb Gem Uncirculated (2)

1959年香港政府1元連號2枚·編號6E702302-303·均PMG 67EPQ

Estimate HK\$800-1,600