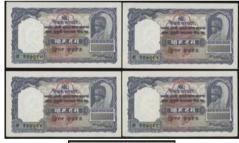

#### 1021

Nepal, group of 6, consisting of 10 Mohru (4) and 100 Mohru (2), all type II heading and signed by Narendra Raja, serial numbers 340790, 794, 795, 798, 217440 and 237248, (Pick 6, 7), uncirculated with minor edge creasing, one of the 100 Mohru with ink smudge at obverse left watermark (6)

尼泊爾一組6枚·10盧比4枚及100盧比2枚·Narendra 簽名·編號340790, 794, 795, 798, 217440 及 237248·UNC·邊有軟折·一枚100盧比印刷多墨

Estimate HK\$2,000-3,000