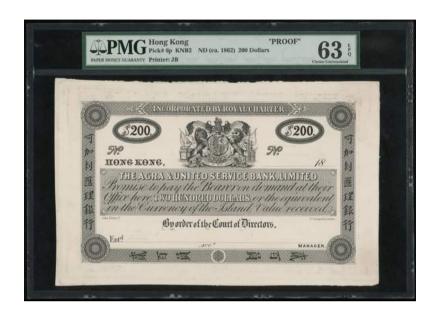

# AN EXTREMELY RARE AND ELUSIVE AGRA AND UNITED SERVICE BANK \$200! 絕無僅有呵加剌匯理銀行200元

#### 1076

The Agra and United Service Bank, Limited, \$200 Hong Kong ca.1862, Proof on card.

Believed to be one of two known.

Certified by PMG as PF 63 Choice UNC EPQ, and the only note on this bank thus far certified.

Engraved by John Biden, Se., 37 Cheapside, London.

Historical records show the following circulation figures for the "Chartered Agra & United Service Bank, Limited":

 Jan 1864
 378,000

 June 1864
 480,065

 Dec 1864
 422,898

After this the institution was renamed "The Agra & Masterman's Bank, Limited', and showed issue figures from January 1865 to May of 1866. At this latter date the Crisis of 1866 hit, and the bank ran into considerable difficulties. While all its notes were paid (the June 1866 figure shows no circulation), the Bank was unable to issue notes in Hong Kong during the remainder of its (reformed) existence.

To our knowledge no issued nor canceled or other form of note has survived on either name of the Bank.

This is accordingly the rarest bank of Hong Kong, surpassing even the legendary Oriental.

Interestingly the Commercial Bank Corporation of India & the East had an even shorter issue span of February 1866 to May 1866, prior to collapsing in the crash of the summer of 1866. No survivor of the Commercial Bank's issue has been seen to date.

1862年呵加剌匯理銀行200元黑白樣票,無日期及編號, PMG 63EPQ

香港鈔票中的經典逸品。除了極罕見200元面額之外·亦是由香港最早成立但壽命最短的發鈔機構印製。呵加剌匯理銀行在香港於1862年成立·並於1863年9月發行了首張鈔票。其後它與馬士打文·彼德·米特公司合併·並更名為阿加剌與馬士打文銀行。闊別多年再度登場·如此珍品·定必吸引高階藏家爭奪

Estimate HK\$400,000-600,000