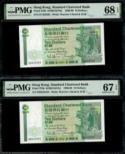

### 1086

Government of Hongkong, 2x \$1, 1.7.1959, serial number 6E702332-333, (Pick 324Ab), both graded PMG 66EPQ Gem Uncirculated (2)

1959年香港政府1元連號2枚·編號6E702332-333·均PMG 66EPQ

Estimate HK\$700-1,400

**Government of Hongkong,** \$10, 1.7.2002, solid serial number AA222222, (Pick 400a), PMG 66EPQ Gem Uncirculated. A superb first 'AA' prefix solid number!

2002年香港政府10元·首冠幸運號AA222222·PMG 66EPQ

Estimate HK\$23,000-28,000

1088

Government of Hong Kong, \$10, 1.1.2012, low serial number RD000069, (Pick 401c), PMG 70EPQ\* the highest grade possible!

2012年香港政府10元·細編號RD000069·PMG 70EPQ\*·最高評分