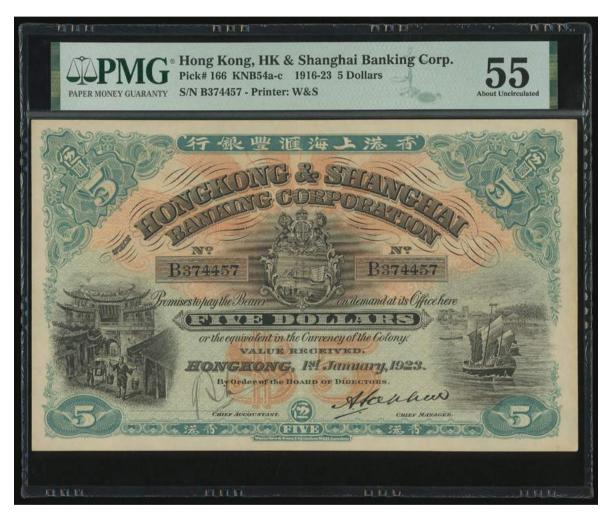

# AN EXTREMELY RARE AND ELUSIVE AGRA AND UNITED SERVICE BANK \$200! 絕無僅有呵加剌匯理銀行200元

#### 1076

The Agra and United Service Bank, Limited, \$200 Hong Kong ca.1862, Proof on card.

Believed to be one of two known.

Certified by PMG as PF 63 Choice UNC EPQ, and the only note on this bank thus far certified.

Engraved by John Biden, Se., 37 Cheapside, London.

Historical records show the following circulation figures for the "Chartered Agra & United Service Bank, Limited":

 Jan 1864
 378,000

 June 1864
 480,065

 Dec 1864
 422,898

After this the institution was renamed "The Agra & Masterman's Bank, Limited', and showed issue figures from January 1865 to May of 1866. At this latter date the Crisis of 1866 hit, and the bank ran into considerable difficulties. While all its notes were paid (the June 1866 figure shows no circulation), the Bank was unable to issue notes in Hong Kong during the remainder of its (reformed) existence.

To our knowledge no issued nor canceled or other form of note has survived on either name of the Bank.

This is accordingly the rarest bank of Hong Kong, surpassing even the legendary Oriental.

Interestingly the Commercial Bank Corporation of India & the East had an even shorter issue span of February 1866 to May 1866, prior to collapsing in the crash of the summer of 1866. No survivor of the Commercial Bank's issue has been seen to date.

1862年呵加剌匯理銀行200元黑白樣票,無日期及編號, PMG 63EPQ

香港鈔票中的經典逸品。除了極罕見200元面額之外·亦是由香港最早成立但壽命最短的發鈔機構印製。呵加剌匯理銀行在香港於1862年成立·並於1863年9月發行了首張鈔票。其後它與馬士打文·彼德·米特公司合併·並更名為阿加剌與馬士打文銀行。闊別多年再度登場·如此珍品·定必吸引高階藏家爭奪

Estimate HK\$400,000-600,000