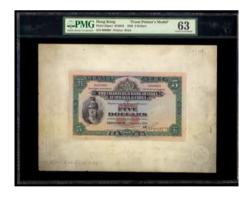

for the watermark which is extremely helpful in deterring counterfeit notes.

Every note in this group is rare, either because of their nature (colour trial, specimen, expedient specimen) or their condition. As a group, their attraction is amplified as each note is an individual piece of history and through this we can begin to observe the evolution of the note and this is the reason for the order below. The lucky vendor of this set was able to appreciate this and now it is time to pass this joy to other collectors.

基於鈔票上的圖案·本系列一般俗稱為「羅馬兵」·這是銀行第一次在鈔票正面用上人像的圖案·背面則顯示不同的中式場景·完美融匯東西方設計元素·這也是該系列受到本地藏家青睞的原因之一。

上一個5元紙鈔系列的最後發行日期是1927年9月1日·渣打銀行用了三年時間發行新設計。新版別5元的尺寸較小·但更重要的改動是新版加入水印區域·這對於打擊偽鈔非常有用。

本版別的每一枚·不論性質(試色樣票、樣票、臨時樣票)或 其品相優劣·皆為罕品。整體而言·由於每一枚都有一段獨立的歷史故事·因此更具吸引力。透過以下排序·我們可以 順序留意紙鈔的演變·誠邀各位細心欣賞。



\$5 sold by Spink China August 2019 for HKD\$720,000 including Buyer's premium

2019年斯賓克八月拍賣會以港幣\$720,000(連佣金)售出此5元之印鈔廠模型





The Chartered Bank of India, Australia and China, \$5, 18.8.1930, without serial numbers, blue, black and red, supported arms at upper centre, male Roman soldier at left, small size red '5' at lower centre, watermark area at right, printed manuscript of Fergusson at lower right, reverse in similar colours, junk boat and sampan right of centre, 4 punch holes with 'SPECIMEN WATERLOW & SONS LTD' printed in red. Colour trial specimens from this era are generally found in travelling salesmen books which were given to the printer's employees to show their work to prospective clients. These were often money issuing authorities. The notes were printed in different colour