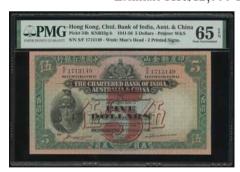

and clear signature

1936年印度新金山中國渣打銀行5元·編號S/F 336395·PMG 25·簽名清晰·應為原裝票

Estimate HK\$6,000-9,000



## 1145

The Chartered Bank of India, Australia and China, \$5, 20.9.1940, serial number S/F 525282, handsigned at lower left, (Pick 54b), PMG 25NET Very Fine (Repaired, Stamp Ink)

1940年印度新金山中國渣打銀行5元·編號S/F 525282·PMG 25NET·有修補及墨漬

Estimate HK\$2,400-3,500





The Chartered Bank of India, Australia and China, \$5, 26.2.1948, serial number S/F 1853515, (Pick 54b), *PMG 66EPQ Gem Uncirculated* 1948年印度新金山中國渣打銀行5元·編號S/F 1853515·PMG 66EPQ

Estimate HK\$10,000-15,000



1147
The Chartered Bank of India, Australia and China, \$5, 26.2.1948, serial number S/F 1713152, (Pick 54b), PCGS Currency 66PPQ and scarce 1948年印度新金山中國渣打銀行5元·編號S/F

1713152, PCGS Currency 66PPQ, 稀品

Estimate HK\$12,000-18,000



1148

The Chartered Bank of India, Australia and China, \$5, 26.2.1948, serial number S/F 1713149, Roman solider at left, (Pick 54b), PMG 65EPQ Gem Uncirculated

1948年印度新金山中國渣打銀行5元·編號S/F 1713149·PMG 65EPQ

Estimate HK\$12,500-15,000



1149

The Chartered Bank, \$5, specimen, 3.3.1962, serial number S/F 0000000, (Pick 68bs), PMG 66EPQ Gem Uncirculated

1962年渣打銀行5元樣票·編號S/F 0000000·PMG 66EPO

Estimate HK\$7,000-10,000



1150

The Chartered Bank, a consecutive run of 100x \$5, ND (1970-1975), serial number G435601-700, (Pick 73b), *uncirculated* (100)

1970-75年渣打銀行5元連號100枚·無日期·編號G435602-700,内有亂蛇·UNC

Estimate HK\$8,000-12,000



1151

The Chartered Bank, \$5, no date (1975), solid serial number R222222, brown and multicolour, modern building at left, (Pick 73b), PMG 67EPQ Superb Gem Uncirc