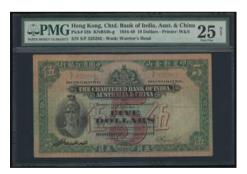

·編號S/F 033123·改值完成·細節有明顯改善·PMG 30·難得的佳品

Estimate HK\$15,000-25,000





1143

The Chartered Bank of India, Australia and China, \$5, 18.8.1930, serial number S/F 030476, 'Small 5', handsigned at lower left, (Pick 53), *PMG 30NET Very Fine (Restoration). The first date of issue for this type and most popular* 1930年印度新金山中國渣打銀行5元 ·編號S/F 030476 · PMG 30NET · 有修補 · 首發年份 · 罕品

Estimate HK\$25,000-30,000



## 1144

The Chartered Bank of India, Australia and China, \$5, 15.8.1936, serial number S/F 336395, green, black and red, male Roman soldier at left, watermark area at right, reverse similar colours, junk boat and sampan, (Pick 54a), PMG 25 Very Fine and looks to be an original note with a nice and clear signature

1936年印度新金山中國渣打銀行5元·編號S/F 336395·PMG 25·簽名清晰·應為原裝票

Estimate HK\$6,000-9,000



## 1145

The Chartered Bank of India, Australia and China, \$5, 20.9.1940, serial number S/F 525282, handsigned at lower left, (Pick 54b), PMG 25NET Very Fine (Repaired, Stamp Ink)

1940年印度新金山中國渣打銀行5元·編號S/F 525282·PMG 25NET·有修補及墨漬

Estimate HK\$2,400-3,500





The Chartered Bank of India, Australia and China, \$5, 26.2.1948, serial number S/F 1853515, (Pick 54b), *PMG 66EPQ Gem Uncirculated* 1948年印度新金山中國渣打銀行5元·編號S/F 1853515·PMG 66EPQ

Estimate HK\$10,000-15,000



1147
The Chartered Bank of India, Australia and China, \$5, 26.2.1948, serial number S/F 1713152, (Pick 54b), PCGS Currency 66PPQ and scarce 1948年印度新金山中國渣打銀行5元·編號S/F

1713152, PCGS Currency 66PPQ, 稀品

Estimate HK\$12,000-18,000



1148

The Chartered Bank of India, Australia and China, \$5, 26.2.1948, serial number S/F 1713149