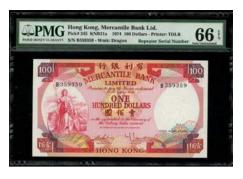

Choice Uncirculated and 67EPQ Superb Gem Uncirculated (2)

1974年有利銀行100元連號一對·B318483-484·分別評為64EPQ及67EPQ

Estimate HK\$4,000-7,000



### 1128

Mercantile Bank Limited, a pair of \$100, 4.11.1974, serial numbers B318485-486, (Pick 245), both graded PMG 67EPQ Superb Gem Uncirculated (2)

1974年有利銀行100元連號一對·B318485-486·均 PMG 67EPQ

Estimate HK\$5,000-8,000





Mercantile Bank Limited, a pair of \$100, 4.11.1974, serial numbers B318487-488, (Pick 245), both graded PMG 67EPQ Superb Gem Uncirculated (2)

1974年有利銀行100元連號一對·B318487-488·均 PMG 67EPQ

Estimate HK\$5,000-8,000



### 1130

Mercantile Bank Limited, a pair of \$100, 4.11.1974, serial numbers B318489-490, (Pick 245), both graded PMG 67EPQ Superb Gem Uncirculated (2)

1974年有利銀行100元連號一對·B318489-490·均 PMG 67EPO

Estimate HK\$5,000-8,000



### 1131

The Mercantile Bank, \$100, 4.11.1974, repeater serial number B359359, (Pick 245), PMG 66EPQ Gem Uncirculated. Difficult to find fancy serial numbers for this type

1974年有利銀行100元·重複號B359359·PMG66EPQ·難得可遇之趣味號

Estimate HK\$3,000-4,500



### 1132

Mercantile Bank Limited, 2x \$100, 4.11.1974, consecutive serial numbers B249429-430, (Pick 245), *uncirculated* (2)

1974年有利銀行100元連號2枚·編號B249429-430·UNC

Estimate HK\$1,500-2,500



### 1133

Mercantile Bank Limited, 2x \$100, 4.11.1974, serial number B391091-092, (Pick 245), uncirculated (2)

1974年有利銀行100元連號2枚·編號B391091-092·UNC

Estimate HK\$1,500-2,500





### 1133A

The Mercantile Bank of India Limited, \$500, specimen, 26.5.1959, serial number 0000, blue on multicolour, Mercury at right, '500' at each corner, watermark of '500 DO