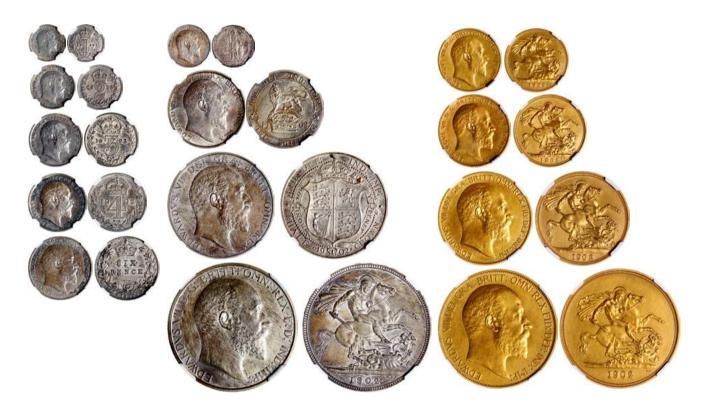

Estimate HK\$20,000-40,000

1029

Austria, silver thaler, 1620, PCGS AU55, according to PCGS population, only 2 coins graded, the other is AU58.

1620年奧地利銀幣·PCGS AU55·PCGS紀錄中僅有2枚·另一枚AU58

Estimate HK\$5,000-10,000

1030

Austria, silver taler, *NGC AU53*, only 2 coins at this grade in *NGC population and 4 coins graded higher*. 奥地利銀幣·NGC AU53·NGC紀錄中有2枚同分·另有4枚評分高於AU53

Estimate HK\$4,000-8,000

1031

France, nickel bronze 25 centimes, 1939, also Russia, silver 10 Kopeks, 1915-BC, graded PCGS MS66 and MS64+ respectively (2)

1939年法國25仙銅幣及1915年俄羅斯10戈比銀幣·分別評PCGS MS66 及 MS64+

Estimate HK\$600-900

1032

**Great Britain,** countermarked dollar on a Mexican 8 reales, (1797), oval countermark of George III, (KM-634), *PCGS XF45 and a scarce type* 

1797年英國加鑄墨西哥8R銀元 · PCGS XF45 · 罕版 Estimate HK\$7,000-10,000

1033

**Great Britain,** silver 1 crown, 1819, George III on obverse, *toned, extremely fine*.

1819年英國克朗銀元·EF·有包漿

Estimate HK\$800-2,000

1034

**Great Britain,** silver 1 crown, 1821, George IIII on obverse, *toned, extremely fine*.

1821年英國克朗銀元·EF·有包漿

1035

India/East India Company, a lot of 6x silver coins, consisting of 2x 2 annas, 1841, 1882, 2x 1/4 rupee, 1840, 1894 and 2x 1 rupee, 1840, 1877, all with Victoria on obverse, from extremely fine to uncirculated.(6)

東印度公司銀幣6枚 · 1841及82年2安娜一對 · 1841及 1894年1/4盧比一對 · 及1840及1877年1盧比一對 · EF 至UNC

Estimate HK\$800-1,500

1036

**Great Britain,** silver 4 shillings, 1887, Roman I in date, *NGC MS63 and most lovely toning* 1887年英國4先令銀幣·NGC MS63·帶包漿

Estimate HK\$2,000-3,000

1037 **Great Britain,** silver double florin, 1889, Victoria on obverse, *light toned*, *PCGS MS63*. 1889年英國4先令銀幣·輕微包漿·PCGS MS63 Estimate HK\$1,500-3,000

Great Britain, matte proof set, 1902, from the gold 5 pounds to the silver maundy 1 pence, total of 13 coins, all NGC graded. The 5 pounds PF60, 2 pounds Proof Details (Cleaned), sovereign Proof Details (Cleaned), 1/2 sovereign Proof Details (Clened), Crown PF63, Halfcrown PF64, Florin PF62, Shilling PF63, Sixpence PF63, Fourpence PF63, Threepence PF61, Twopence PF64 and Penny PF62 with the red box of issue (13)

1902年英國樣幣一組13枚·1便士銀幣至5鎊金幣不等·5鎊評NGC PF60、2鎊、1鎊及1/2鎊Proof Details(有清洗)、1克朗PF63、半七朗PF64·1弗林PF62、1先令PF63、6便士PF63、4便士PF63、3便士PF61、2便士PF64及1便士PF62·連原裝紅盒

Estimate HK\$42,000-50,000

1039 Japan, silver 10 sen, Meiji Year 18 (1885), (JNDA 01-24), *PCGS MS64* 

Estimate HK\$500-1,000

日本明治18年10錢銀幣 · PCGS MS64

1040 Japan, silver 10 sen, Meiji Year 9 (1876), (JNDA 01-24), *PCGS MS64* 日本明治9年10錢銀幣 · PCGS MS64

Estimate HK\$500-1,000

Japan, silver 10 sen, Meiji Year 20 (1887), (JNDA 01-24), *PCGS MS65*日本明治20年10錢銀幣 · PCGS MS65
Estimate HK\$800-1,600

1042 Mexico, 8 reales, 1770FM, Carolus III, about extremely fine. 1770FM墨西哥8里爾·AEF

Estimate HK\$1,200-2,500

Straits Settlements, silver dollar, 1904-B, NGC
MS61 and nice
1904-B海峽殖民地銀元 · NGC MS61 · 美品
Estimate HK\$3,500-5,000

1044 Straits Settlements, \$1, 1920, George V on obverse, (Prid 10), PCGS MS63 1920年海峽殖民地1元 · PCGS MS63 Estimate HK\$800-1,000

1045

Spanish Netherlands, a silver ducat, 1652, Philip IIII on obverse, scratch at upper rim, dark toned, very fine or better.

1652年西屬尼德蘭銀幣·VF以上品相·深色包漿及上方 邊緣有損

Estimate HK\$1,000-2,000

1046 **USA**, silver trade \$1, 1875-S, *PCGS AU55* 1875-S美國貿易銀元 · PCGS AU55

Estimate HK\$2,500-3,500

1047\* Austria, gold 8 florin/8 francs, 1892, RESTRIKE, 0.1867 oz AGW, NGC MS68 1892年奧地利8福林金幣,後鑄版,含金重量0.1867盎 司·NGC MS68

Estimate HK\$2,500-3,200

1048\* Austria, gold 4 ducat, 1915, restrike from 1920-1936, 0.4427 oz AGW, NGC MS66

1915年奧地利4杜卡特金幣 · 1920-36年後鑄版 · 含金 重量0.4427盎司·NGC MS66

Estimate HK\$5,800-7,000

1049\* Austria, gold 4 ducat, 1915, restrike from 1920-1936, 0.4427 oz AGW, NGC MS67 1915年奧地利4杜卡特金幣 · 1920-36年後鑄版 · 含金 重量0.4427盎司, NGC MS67

Estimate HK\$6,000-8,000

1050\*

Austria, gold 4 ducat, 1915, restrike from 1920-1936, 0.4427 oz AGW, NGC MS67 1915年奧地利4杜卡特金幣 · 1920 - 36年後鑄版 · 含金

重量0.4427盎司, NGC MS67

Estimate HK\$6,000-8,000

**1051\* Austria,** gold 4 ducat, 1915, restrike from 1920-1936, 0.4427 oz AGW, *NGC MS67* 

1915年奧地利4杜卡特金幣 · 1920-36年後鑄版 · 含金重量0.4427盎司 · NGC MS67

Estimate HK\$6,000-8,000

1052\* Austria, gold 4 ducat, 1915, restrike from 1920-1936, 0.4427 oz AGW, NGC MS68 1915年奧地利4杜卡特金幣 · 1920-36年後鑄版 · 含金 重量0.4427盎司 · NGC MS68

Estimate HK\$6,000-8,000

1053\* Austria, gold 100 corona, 1915, restrike, 0.9802 oz AGW, NGC MS64 1915年奧地利100克朗金幣·後鑄版·含金重量0.9802 盎司·NGC MS64

Estimate HK\$12,800-15,000

1054\* **Austria**, gold 100 corona, 1915, restrike, 0.9802 oz AGW, *NGC MS67* 1915年奧地利100克朗金幣·後鑄版·含金重量0.9802

1915年奧地利100元的並常·後鑄版·召並重重0.9802 盎司·NGC MS67

Estimate HK\$13,500-18,000

1055 France, gold 20 Francs, 1866-BB, 0.1867 oz AGW, (Gad-1062), *PCGS AU55* 1866-BB法國20法郎金幣 · PCGS AU55 Estimate HK\$3,200-5,000

1056\*
Germany, gold medal, 1963, in commemoration of President Kennedy, 0.0984 oz AGW, NGC PF65 Ultra Cameo

1963年德國紀念甘迺迪總統金章·含金重量0.0984盎司·NGC PF65 Ultra Cameo

Estimate HK\$1,200-1,800

1057 Great Britain, gold sovereign, 1910, 0.2354 oz. AGW, (S-3969), PCGS AU58 1910年英國一英鎊金幣 · PCGS AU58

Estimate HK\$4,000-6,000

1058 Great Britain, proof gold half sovereign, 1911, George V on obverse, 0.1177 oz. AGW, NGC PF62 and lovely

1911年英國半鎊精鑄金幣·重0.1177盎司·NGC PF62·美品

Estimate HK\$1,600-2,000

Great Britain, proof gold sovereign, 1911, George V on obverse, 0.2354 oz. AGW, NGC PF63 and lovely

1911年英國1鎊精鑄金幣,重0.2354盎司,NGC PF63, 美品

Estimate HK\$3,200-4,000

1060

Great Britain, proof gold 5 pounds, 1911, George V on obverse, 1.177 oz. AGW, NGC PF63 and lovely 1911年英國5鎊精鑄金幣·重1.177盎司·NGC PF63·美品

Estimate HK\$16,500-20,000

1061 Isle of Man, set of 4 gold coins, 1977PM, containing 1/2, 1, 2 and 5 sovereigns, together with the gilt silver medallion, 1.9955 AGW, graded NGC PF69, 67, 67 and 70 Ultra Cameo respectively. The medallion not graded. (4 coins + 1 medal)

1977年人島金幣一組4枚·包括1/2, 1, 2 及 5索維林·及 鍍銀章一枚·除鍍銀章無評級外·其餘分別NGC PF69, 67, 67 及 70 Ultra Cameo

Estimate HK\$28,000-35,000

1062

Isle of Man, set of 4 gold coins, 1977PM, containing 1/2, 1, 2 and 5 sovereigns, together with the gilt silver medallion, 1.9955 AGW, all graded NGC PF70 Ultra Cameo except for the 1 sovereign which is PF69 Ultra Cameo. A lovely high graded set (4 coins + 1 medal)

1977年人島金幣一組4枚·包括1/2, 1, 2 及 5索維林·及 鍍銀章一枚·除1索維林NGC PF69 Ultra Cameo外·其 餘均NGC PF70 Ultra Cameo

Estimate HK\$30,000-40,000

Lot 1003 (

1063

**Spain,** gold 8 escudos, 1711/OS M, coat of arms at centre on obverse, cross in quaterfoil on reverse, with retrograde 'S' at right legend, 0.917 gold, 0.7982 oz, NGC AU 55, very rare.

1711/OS M西班牙8士姑度金幣 · NGC AU55 · 十分罕見

Estimate HK\$40,000-60,000

1064 Switzerland, gold 20 Francs, 1949B, 0.1867 oz AGW, *PCGS MS65* 1949B瑞士20法郎金幣 · PCGS MS65

Estimate HK\$3,500-5,000

1065
Macau, Private Issue, The Yik Kee Bank, \$10, 1927, vertical format, green on orange underprint, (Pick S176), about fine and scarce
1927年澳門益記銀號10元·AF品相
Estimate HK\$8,000-12,000