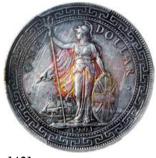

# A TIMOR 5 PATACAS IN NICE GRADE 東帝汶5元·PMG 40美品

#### 1028

**Timor,** 5 patacas, 1924(ND 1945), serial number 198155, overprint on Macau 5 patacas, green and yellow underprint, steam ship at left, junks at right, (Pick 10), *PMG 40, extremely fine*.

1924年東帝汶5元加蓋澳門5元·編號198155·PMG 40. 少見高分

Estimate HK\$20,000-40,000

1029

Austria, silver thaler, 1620, PCGS AU55, according to PCGS population, only 2 coins graded, the other is AU58.

1620年奧地利銀幣·PCGS AU55·PCGS紀錄中僅有2枚·另一枚AU58

Estimate HK\$5,000-10,000