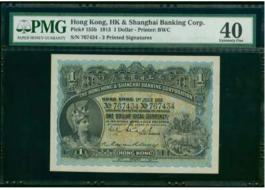

#### 1077

Government of Hong Kong, \$1, no date (1935), serial number H080631, purple and multicolour, George V at right, (Pick 311), PMG 67EPQ Superb Gem Uncirculated. The highest grade for this type in the PMG report! 1935年香港政府1元·無日期·編號H080631·PMG 67EPQ·此版別最高評級

Estimate HK\$65,000-80,000