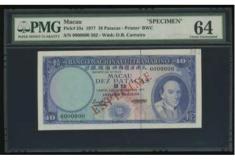

1973年大西洋國海外匯理銀行100元樣票·控號335·PMG 64

Estimate HK\$4,000-6,000

1070 **Macau,** 10 patacas, 1977, Specimen, serial number 0000000, (Pick 55s), *PMG 64, choice uncirculated.* 1977年大西洋國海外匯理銀行10元樣票 · PMG 64 Estimate HK\$1,200-2,400

書寫) 及 65EPO

Macau: Banco Nacional Ultramarino, 10 patacas specimen, 1981, serial number FR00000, also 10 patacas, 1984 with 1988 Grand Prix overprint, (Pick 59s, 64), the specimen note graded PMG 64 (Printer's Annotation Lightened) and the other note 65EPQ (2) 1981年澳門大西洋國海外匯理銀行10元樣票,FR00000、及1984年10元、賽車版、分別評PMG 64(有

Estimate HK\$3,000-4,000