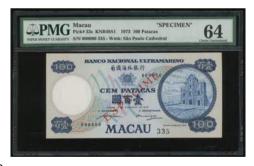

#### 1069

Macau: Banco Nacional Ultramarino, 100 patacas, specimen, 13.12.1973, serial number 000000. blue on pale grey-green, Ruins of St. Paul at right, control number 335, (Pick 53a), PMG 64 Choice Uncirculated

1973年大西洋國海外匯理銀行100元樣票·控號335·PMG 64

Estimate HK\$4,000-6,000

1070 **Macau,** 10 patacas, 1977, Specimen, serial number 0000000, (Pick 55s), *PMG 64, choice uncirculated.* 1977年大西洋國海外匯理銀行10元樣票 · PMG 64 Estimate HK\$1,200-2,400