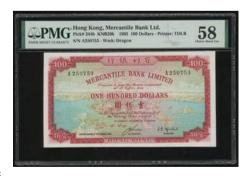

# HONG KONG 19TH CENTURY: MERCANTILE BANK OF INDIA, LONDON AND CHINA AND

### CHARTERED MERCANTILE BANK OF INDIA, LONDON & CHINA

# MERCANTILE BANK OF INDIA, LONDON AND CHINA

# ORIGINAL FIRST ISSUE, BATHO TYPE 1 WITHOUT "THE CHARTERED"

The earliest of the notes of the Chartered Mercantile Bank of India, London and China dates from 1857 according to official Hong Kong records.

At present the author is unaware of any issued note with the original name "Mercantile Bank of India, London and China", though these notes were clearly in circulation in considerable numbers.

An example of a specimen note of this original issue -- without the words "THE CHARTERED" can be seen in Boon as KNB2.