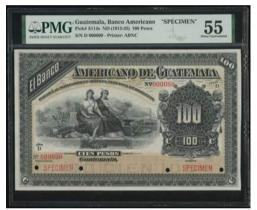

#### 1008

El Banco Americano De Guatemala, 100 specimen, ND (1913-1925), D 000000, black on grey and orange underprint, two women representing Agriculture and Commerce seated at centre left, reverse brown, village and train scene at centre, arms of Guatemala at left, arms of USA at right, (Pick S114s), PMG 55 About Uncirculated, slightly uneven paper edge at right

1913-1925年危地馬拉美國銀行100元樣票·編號D 000000·PMG 55·右紙邊輕微不勻

Estimate HK\$8,000-12,000