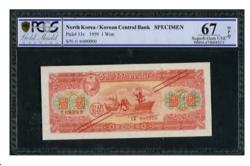

#### 1017

North Korea, 1 won, specimen, 1959, serial number 000000, (Pick 13s), PCGS Gold Shield Grading 670PQ

1959年北韓1園樣票 · 編號000000 · PCGS Gold Shield Grading 670PQ

Estimate HK\$2,000-3,000