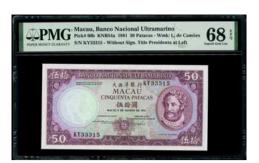

#### 1073

Macau: Banco Nacional Ultramarino, 50 patacas, 8.8.1981, serial number KY33315, without Presidente at lower left, (Pick 60b), PMG 68EPQ Superb Gem Uncirculated

1981年大西洋國海外匯理銀行50元·編號KY33315·PMG 68EPQ

Estimate HK\$1,200-1,800