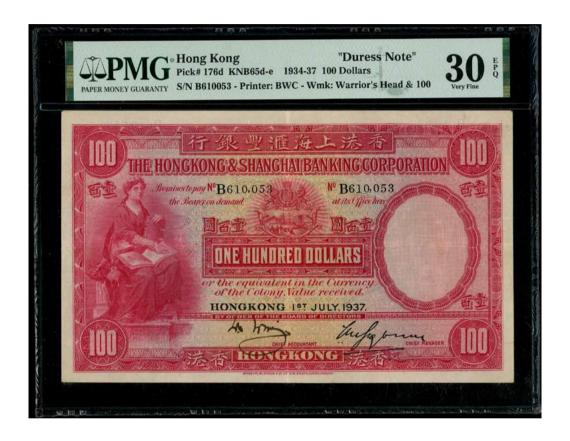

# AN EXTREMELY RARE AND ELUSIVE AGRA AND UNITED SERVICE BANK \$200! 絕無僅有呵加剌匯理銀行200元

#### 1076

The Agra and United Service Bank, Limited, \$200 Hong Kong ca.1862, Proof on card.

Believed to be one of two known.

Certified by PMG as PF 63 Choice UNC EPQ, and the only note on this bank thus far certified.

Engraved by John Biden, Se., 37 Cheapside, London.

Historical records show the following circulation figures for the "Chartered Agra & United Service Bank, Limited":

 Jan 1864
 378,000

 June 1864
 480,065

 Dec 1864
 422,898

After this the institution was renamed "The Agra & Masterman's Bank, Limited', and showed issue figures from January 1865 to May of 1866. At this latter date the Crisis of 1866 hit, and the bank ran into considerable difficulties. While all its notes were paid (the June 1866 figure shows no circulation), the Bank was unable to issue notes in Hong Kong during the remainder of its (reformed) existence.

To our knowledge no issued nor canceled or other form of note has survived on either name of the Bank.

This is accordingly the rarest bank of Hong Kong, surpassing even the legendary Oriental.

Interestingly the Commercial Bank Corporation of India & the East had an even shorter issue span of February 1866 to May 1866, prior to collapsing in the crash of the summer of 1866. No survivor of the Commercial Bank's issue has been seen to date.

1862年呵加剌匯理銀行200元黑白樣票,無日期及編號, PMG 63EPQ

香港鈔票中的經典逸品。除了極罕見200元面額之外·亦是由香港最早成立但壽命最短的發鈔機構印製。呵加剌匯理銀行在香港於1862年成立·並於1863年9月發行了首張鈔票。其後它與馬士打文·彼德·米特公司合併·並更名為阿加剌與馬士打文銀行。闊別多年再度登場·如此珍品·定必吸引高階藏家爭奪

Estimate HK\$400,000-600,000