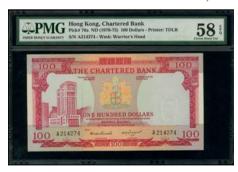

# AN EXTREMELY RARE AND ELUSIVE AGRA AND UNITED SERVICE BANK \$200! 絕無僅有呵加剌匯理銀行200元

#### 1076

The Agra and United Service Bank, Limited, \$200 Hong Kong ca.1862, Proof on card.

Believed to be one of two known.

Certified by PMG as PF 63 Choice UNC EPQ, and the only note on this bank thus far certified.

Engraved by John Biden, Se., 37 Cheapside, London.

Historical records show the following circulation figures for the "Chartered Agra & United Service Bank, Limited":

 Jan 1864
 378,000

 June 1864
 480,065

 Dec 1864
 422,898

After this the institution was renamed "The Agra & Masterman's Bank, Limited', and showed issue figures from January 1865 to May of 1866. At this latter date the Crisis of 1866 hit, and the bank ran into considerable difficulties. While all its notes were paid (the June 1866 figure shows no circulation), the Bank was unable to issue notes in Hong Kong during the remainder of its (reformed) existence.

To our knowledge no issued nor canceled or other form of note has survived on either name of the Bank.

This is accordingly the rarest bank of Hong Kong, surpassing even the legendary Oriental.

Interestingly the Commercial Bank Corporation of India & the East had an even shorter issue span of February 1866 to May 1866, prior to collapsing in the crash of the summer of 1866. No survivor of the Commercial Bank's issue has been seen to date.

1862年呵加剌匯理銀行200元黑白樣票,無日期及編號, PMG 63EPQ

香港鈔票中的經典逸品。除了極罕見200元面額之外·亦是由香港最早成立但壽命最短的發鈔機構印製。呵加剌匯理銀行在香港於1862年成立·並於1863年9月發行了首張鈔票。其後它與馬士打文·彼德·米特公司合併·並更名為阿加剌與馬士打文銀行。闊別多年再度登場·如此珍品·定必吸引高階藏家爭奪

Estimate HK\$400,000-600,000