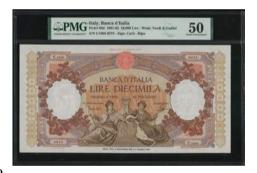

#### 1010

Banca D'Italia, 10,000 Lire, 2.11.1961, serial number U1968 0275, brown, orange and multicolour, two women seated at lower centre, watermark at left and right, reverse similar colours, side portrait of bust at centre, (Pick 89d), PMG 50 About Uncirculated

1961年意大利銀行10000里拉·編號 U1968 0275 · PMG 50

Estimate HK\$9,000-14,000