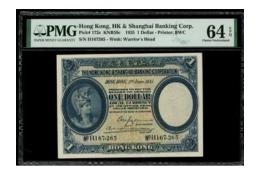

### 1081

Government of Hong Kong, \$1, 1.6.1956, serial number 2G 619262, (Pick 324Ab), PMG 68EPQ Superb Gem Uncirculated

1956年香港政府1元 · 編號2G 619262 · PMG 68EPQ Estimate HK\$1,000-1,500