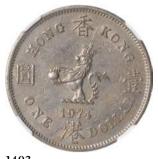

66

Estimate HK\$800-1,200





**1398 Hong Kong**, 10 cents, ND (1982-1992), MINT ERROR, blank planchet - type II, *PCGS MS62*1982-1992年香港1毫·白片一枚·PCGS MS62
Estimate HK\$700-1,000





1399

Hong Kong, no denomination, no date, Mint Error, 3.0g nickel blank planchet type-II, should be used for 1937 5 cents, PCGS AU58.

1937年香港5仙白片一枚 · PCGS AU58

Estimate HK\$800-1,600





1400

Hong Kong, nickel 50 cents, 1965-KN, Mint Error, reeded edge, PCGS AU58.

1965-KN香港5毫, 錯邊錯體, PCGS AU58

Estimate HK\$800-1,600





1401

Hong Kong, copper nickel 50 cents, 1967, MINT ERROR, obverse lamination, NGC AU55

1967年香港5毫·正面坯餅剝離錯體·NGC AU55 Estimate HK\$1,200-2,200





1402

Hong Kong, 50 cents, MINT ERROR, 1977, struck on a 3.0 gram planchet, PCGS MS62 1977年香港5毫錯鑄3克坯餅 · PCGS MS62

Estimate HK\$800-1,200





1403

Hong Kong, copper nickel \$1, 1974, MINT ERROR, die chip in "A", of "Dollar", NGC AU53 1974年香港1元 · A字鑄打錯誤 · NGC AU53

Estimate HK\$1,200-2,200





1404

Hong Kong, copper nickel \$1, 1975, MINT ERROR, reverse lamination, NGC AU55 1975年香港1元,坯餅剝離錯體,NGC AU55

Estimate HK\$1,300-2,300





1405

Hong Kong, \$1, ND (1978-2019), MINT ERROR, blank planchet - type II, PCGS MS61 1978-2019年香港1元·白片一枚·PCGS MS61

Estimate HK\$800-1,600







1406 Hong Kong, \$1, MINT ERROR, blank planchet, *PCGS MS62* 

香港1元白片錯體 · PCGS MS62

Estimate HK\$800-1,200





1407
Hong Kong, copper nickel \$1, 1979, MINT ERROR, double clipped planchet, *PCGS AU55, rare* 

1979年香港1元 · 雙重缺肉錯體 · NGC AU55 · 罕見 Estimate HK\$1,450-2,200





Hong Kong, copper nickel \$1, 1992, MINT ERROR, obverse die break on rim at 10