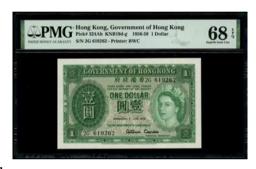

#### 1077

Government of Hong Kong, \$1, no date (1935), serial number H080631, purple and multicolour, George V at right, (Pick 311), PMG 67EPQ Superb Gem Uncirculated. The highest grade for this type in the PMG report! 1935年香港政府1元·無日期·編號H080631·PMG 67EPQ·此版別最高評級