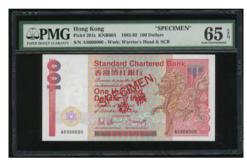

Estimate HK\$3,000-4,500

Bank of China, \$20 specimen, 1.1.1996, serial number BF000000, 'SPECIMEN' printed diagnonally in red, (Pick 329s), PMG 66EPQ Gem Uncirculated. Rare

1996年中國銀行20元樣票·編號BF000000·PMG 66EPQ, 罕見