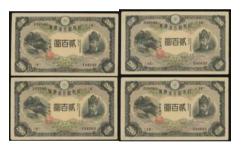

#### 1011

Japan, lot of 4x 200 yen, undated, serial numbers (6) 102540, 563, 622, 624, choice almost uncirculated and scarce (4)

日本200元一組4枚·無日期·編號(6) 102540, 563, 622, 624·AU品相·罕見

Estimate HK\$5,000-7,500