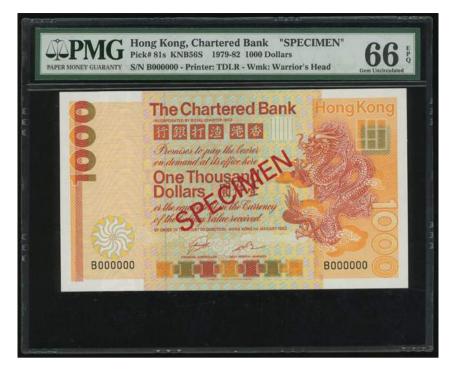

ank arms at centre, reverse brown, green and multicoloured, junk boat at centre, (Pick 72s), PMG 67EPQ Superb Gem Uncirculated. The second highest grade in the PMG population report with only one note in higher grade! 1970-75年渣打銀行500元樣票·無日期·編號Z/N 000000·PMG 67EPQ·紀錄中第二高分

Estimate HK\$23,000-30,000





The Chartered Bank, \$500, 1.1.1977, serial number Z/Q 304350, green and multicoloured, bust of man at left, Royal Crest at centre, reverse brown, green and multicoloured, junk boat at centre, (Pick 72d), PMG 66EPQ Gem Uncirculated and most choice

1977年渣打銀行500元·編號Z/Q 304350·PMG 66EPQ·美品

Estimate HK\$24,000-35,000



## 1213

The Chartered Bank, \$500, 1.1.1982, serial number B243752, (Pick 80b), PMG 66EPQ Gem Uncirculated 1982年渣打銀行500元 · 編號B243752 · PMG 66EPQ

Estimate HK\$3,800-5,000





**The Chartered Bank,** \$1000, specimen, 1.1.1982, serial number B000000, orange and multicoloured, dragon at right, watermark of helmeted warrior at left, reverse orange and green, coat of arms at centre, bank building at left, 'SPECIMEN' overprinted in red, (Pick 81s), *PMG 66EPQ Gem Uncirculated. Scarce* 

1982年渣打銀行1000元樣票 · 編號B000000 · PMG 66EPQ · 罕見

Estimate HK\$35,000-50,000



1215
The Chartered Bank, \$1000, 1.1.1982, serial number C509350, (Pick 81b), PMG 64 Choice Uncirculated 1982年渣打銀行1000元 · 編號C509350 · PMG 64

Estimate HK\$16,000-20,000





**1216 Standard Chartered Bank,** \$1000, 1.1.1988, serial number D562195, (Pick 283c), *PMG 64 Gem Uncirculated* 1987年渣打銀行1000元 · 編號D562195 · PMG 64

Estimate HK\$2,000-3,000



## 1217

**Standard Chartered Bank,** \$1000, 1.1.2001,