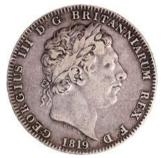

1797年英國加鑄墨西哥8R銀元 · PCGS XF45 · 罕版 Estimate HK\$7,000-10,000

1033

**Great Britain,** silver 1 crown, 1819, George III on obverse, *toned, extremely fine*.

1819年英國克朗銀元·EF·有包漿

Estimate HK\$800-2,000

1034

**Great Britain,** silver 1 crown, 1821, George IIII on obverse, *toned, extremely fine*.