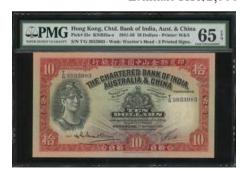

d, (Pick 55b), PMG 35 Choice Very Fine (Stamp Ink). A superb original note with deep rich red colours and a neat signature. Small area of defect at lower centre which does not detract from the beauty of this note.

1935年印度新金山中國渣打銀行10元·編號T/G 456455·PMG 35·有墨·品相上佳之原裝票·顏色深潤·下方有微損·卻瑕不掩瑜

Estimate HK\$10,000-15,000





The Chartered Bank of India, Australia and China, \$10, 20.9.1940, serial number T/G 617798, handsigned at lower left, (Pick 55b), PMG 25 Very Fine

1940年印度新金山中國渣打銀行10元·編號T/G 617798·PMG 25

Estimate HK\$3,000-4,500



1160

Chartered Bank of India, Australia & China, \$10, 12th February 1948, serial number T/G3192567, red and black on light green underprint, warrior at left, (Pick 55c), PMG 35, choice very fine. 1948年印度新金山中國渣打銀行10元·編號T/G3192567·PMG 35

Estimate HK\$2,000-4,000



116

The Chartered Bank of India, Australia and China, \$10, 1.9.1956, serial number T/G 3933983, Roman solider at left, (Pick 55c), PMG 65EPQ Gem Uncirculated

1956年印度新金山中國渣打銀行10元·編號T/G 3933983·PMG 65EPQ

Estimate HK\$12,500-15,000



1162

Chartered Bank of India, Australia & China, \$10, 1st September 1956, serial number T/G4031604, red and black on light green underprint, warrior at left, (Pick 55c), PMG 55EPQ, about uncirculated.

1956年印度新金山中國渣打銀行10元·編號T/G4031604·PMG 55EPO

Estimate HK\$5,000-8,000



1163

The Chartered Bank, \$10, 6.12.1956, serial number T/G 4125612, red and black, Roman solider at left, watermark at right, (Pick 63), PMG 65EPQ Gem Uncirculated. A scarce and popular type. Choice 1956年查打銀行10元·編號T/G 4125612·PMG 65EPQ·罕見熱門版別

Estimate HK\$15,000-20,000



1164

The