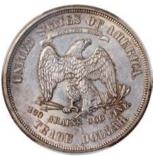

, silver 10 sen, Meiji Year 9 (1876), (JNDA 01-24), *PCGS MS64* 日本明治9年10錢銀幣 · PCGS MS64

Estimate HK\$500-1,000





Japan, silver 10 sen, Meiji Year 20 (1887), (JNDA 01-24), *PCGS MS65*日本明治20年10錢銀幣 · PCGS MS65
Estimate HK\$800-1,600





1042 Mexico, 8 reales, 1770FM, Carolus III, about extremely fine. 1770FM墨西哥8里爾·AEF

Estimate HK\$1,200-2,500





Straits Settlements, silver dollar, 1904-B, NGC
MS61 and nice
1904-B海峽殖民地銀元 · NGC MS61 · 美品
Estimate HK\$3,500-5,000





1044 Straits Settlements, \$1, 1920, George V on obverse, (Prid 10), PCGS MS63 1920年海峽殖民地1元 · PCGS MS63 Estimate HK\$800-1,000







1045

Spanish Netherlands, a silver ducat, 1652, Philip IIII on obverse, scratch at upper rim, dark toned, very fine or better.

1652年西屬尼德蘭銀幣·VF以上品相·深色包漿及上方 邊緣有損

Estimate HK\$1,000-2,000





1046 **USA**, silver trade \$1, 1875-S, *PCGS AU55* 1875-S美國貿易銀元 · PCGS AU55

Estimate HK\$2,500-3,500





1047\* Austria, gold 8 florin/8 francs, 1892, RESTRIKE, 0.1867 oz AGW, NGC MS68 1892年奧地利8福林金幣,後鑄版,含金重量0.1867盎 司·NGC MS68

Estimate HK\$2,500-3,200





1048\* Austria, gold 4 ducat, 1915, restrike from 1920-1936, 0.4427 oz AGW, NGC MS66

1915年奧地利4杜卡特金幣 · 1920-36年後鑄版 · 含金 重量0.4427盎司·NGC MS66

Estimate HK\$5,800-7,000





1049\* Austria, gold 4 ducat, 1915, restrike from 1920-1936, 0.4427 oz AGW, NGC MS67 1915年奧地利4杜卡特金幣 · 1920-36年後鑄版 · 含金 重量0.4427盎司, NGC MS67

Estimate HK\$6,000-8,000





1050\*

Austria, gold 4 ducat, 1915, restrike from 1920-1936, 0.4427 oz AGW, NGC MS67 1915年奧地利4杜卡特金幣 · 1920 - 36年後鑄版 · 含金

重量0.4427盎司, NGC MS67

Estimate HK\$6,000-8,000







**1051\* Austria,**