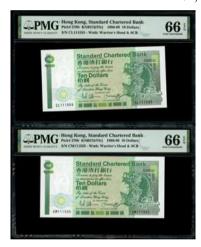

### 1086

Government of Hongkong, 2x \$1, 1.7.1959, serial number 6E702332-333, (Pick 324Ab), both graded PMG 66EPQ Gem Uncirculated (2)

1959年香港政府1元連號2枚·編號6E702332-333·均PMG 66EPQ

Estimate HK\$700-1,400

**Government of Hongkong,** \$10, 1.7.2002, solid serial number AA222222, (Pick 400a), PMG 66EPQ Gem Uncirculated. A superb first 'AA' prefix solid number!