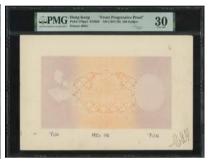

# AN EXTREMELY RARE AND ELUSIVE AGRA AND UNITED SERVICE BANK \$200! 絕無僅有呵加剌匯理銀行200元

#### 1076

The Agra and United Service Bank, Limited, \$200 Hong Kong ca.1862, Proof on card.

Believed to be one of two known.

Certified by PMG as PF 63 Choice UNC EPQ, and the only note on this bank thus far certified.

Engraved by John Biden, Se., 37 Cheapside, London.

Historical records show the following circulation figures for the "Chartered Agra & United Service Bank, Limited":

 Jan 1864
 378,000

 June 1864
 480,065

 Dec 1864
 422,898

After this the institution was renamed "The Agra & Masterman's Bank, Limited', and showed issue figures from January 1865 to May of 1866. At this latter date the Crisis of 1866 hit, and the bank ran into considerable difficulties. While all its notes were paid (the June 1866 figure shows no circulation), the Bank was unable to issue notes in Hong Kong during the remainder of its (reformed) existence.

To our knowledge no issued nor canceled or other form of note has survived on either name of the Bank.

This is accordingly the rarest bank of Hong Kong, surpassing even the legendary Oriental.

Interestingly the Commercial Bank Corporation of India & the East had an even shorter issue span of February 1866 to May 1866, prior to collapsing in the crash of the summer of 1866. No survivor of the Commercial Bank's issue has been seen to date.

1862年呵加剌匯理銀行200元黑白樣票,無日期及編號, PMG 63EPQ

香港鈔票中的經典逸品。除了極罕見200元面額之外·亦是由香港最早成立但壽命最短的發鈔機構印製。呵加剌匯理銀行在香港於1862年成立·並於1863年9月發行了首張鈔票。其後它與馬士打文·彼德·米特公司合併·並更名為阿加剌與馬士打文銀行。闊別多年再度登場·如此珍品·定必吸引高階藏家爭奪

Estimate HK\$400,000-600,000