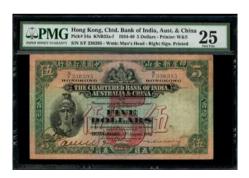

nd China, \$5, 'raised denomination' note to \$50: similar to the above, serial number S/F 033123, an attempt to fraudulently raise the value of the note from \$5 to \$50, in the English, Chinese and Arabic numbers. The attempt at raising the value is complete and remarkably detailed. A lovely looking note. (Pick 53 for type), PMG 30 Very Fine (Raised) and most unsual

1930年印度新金山中國渣打銀行5元改50元改值票·編號S/F 033123·改值完成·細節有明顯改善·PMG 30·難得的佳品

Estimate HK\$15,000-25,000





1143

The Chartered Bank of India, Australia and China, \$5, 18.8.1930, serial number S/F 030476, 'Small 5', handsigned at lower left, (Pick 53), *PMG 30NET Very Fine (Restoration). The first date of issue for this type and most popular* 1930年印度新金山中國渣打銀行5元 ·編號S/F 030476 · PMG 30NET · 有修補 · 首發年份 · 罕品

Estimate HK\$25,000-30,000



## 1144

The Chartered Bank of India, Australia and China, \$5, 15.8.1936, serial number S/F 336395, green, black and red, male Roman soldier at left, watermark area at right, reverse similar colours, junk boat and sampan, (Pick 54a), PMG 25 Very Fine and looks to be an original note with a nice and clear signature

1936年印度新金山中國渣打銀行5元·編號S/F 336395·PMG 25·簽名清晰·應為原裝票

Estimate HK\$6,000-9,000



## 1145

The Chartered Bank of India, Australia and China, \$5, 20.9.1940, serial number S/F 525282, handsigned at lower left, (Pick 54b), PMG 25NET Very Fine (Repaired, Stamp Ink)

1940年印度新金山中國渣打銀行5元·編號S/F 525282·PMG 25NET·有修補及墨漬

Estimate HK\$2,400-3,500





The Chartered Bank of India, Australia and China, \$5, 26.2.1948, serial number S/F 1853515, (Pick 54b), *PMG 66EPQ Gem Uncirculated* 1948年