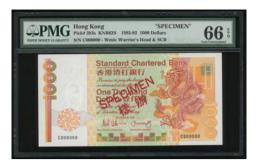

Bank of China, set of \$20, \$50, \$100, \$500 and \$1000, 1994, commemorative issue without prefix, serial number 007630, (Pick 329a-333a) all graded PMG 67EPQ apart from the \$500 which is 66EPQ, with original certificate of issue (5)

1994年中國銀行一組5枚·20、50、100、500及1000元·相同無字軌編號007630、除500元PMG 66EPQ外·其餘均評PMG 67EPQ、附證書

Estimate HK\$4,500-6,000