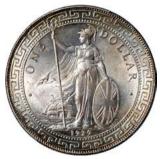

2 Estimate HK\$3,000-5,000





1433 Great Britain, silver \$1, 1925, Trade dollar, PCGS AU Detail, cleaned.

1925年英國貿易銀元 · PCGS AU Detail · 有清洗 Estimate HK\$600-1,500





1434 Great Britain, silver trade dollar, 1925, (Prid-25), PCGS MS64 with lustre

1925年英國貿易銀元 · PCGS MS64 · 帶原光 Estimate HK\$8,000-13,000

1435 No Lot







1436 Great Britain, silver trade dollar, 1929-B, *PCGS MS64 with dark golden toning* 1929-B年英國貿易銀元 · PCGS MS64 · 帶深色包漿







1437 Great Britain, silver trade dollar, 1929-B, (Prid 26), PCGS MS64, light golden toning on both sides and lovely

1929-B年英國貿易銀元·PCGS MS64·雙面均有輕微 金黃包漿·美品

Estimate HK\$8,000-10,000





1438 Great Britain, silver trade dollar, 1929-B, (Prid-26), PCGS MS64 and with light golden toning 1929-B年英國貿易銀元·PCGS MS64·帶金黃包漿 Estimate HK\$7,000-10,000





1439 Great Britain, silver trade dollar, 1929-B, (Prid-26), PCGS MS64 and lovely 1929-B年英國貿易銀元 · PCGS MS64 · 美品 Estimate HK\$7,000-10,000





Great Britain, silver trade dollar, 1929-B, (Prid-26), PCGS MS65 and with light golden toning around the peripheries

1929-B年英國貿易銀元·PCGS MS65·幣邊帶金黃包糖

Estimate HK\$15,000-20,000





1441 **Great Britain,** silver trade dollar, 1929/1-B, (Prid-26 OD), *PCGS MS64 and lovely* 1929/1-B年英國貿易銀元 · 騎字版 · PCGS MS64 · 美品 Estimate HK\$8,000-10,000







1442

Great Britain, silver trade dollar, 1929/1-B overdate, PCGS MS64, with good lustre and some toning at rim

1929/1-B年英國貿易銀元 · 騎字版 · PCGS MS64 · 帶原 光 · 有包漿

Estimate HK\$8,000-12,000





1443

Great Britain, silver trade dollar, 1929/1-B, (Prid-26 OD), PCGS MS64 and lovely

1929/1-B年英國貿易銀元 · 騎字版 · PC