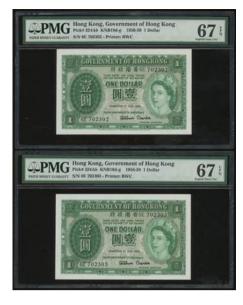

### 1082

Government of Hongkong, 2x \$1, 1.7.1959, serial number 6E702302-303, (Pick 324Ab), both graded PMG 67EPQ Superb Gem Uncirculated (2)

1959年香港政府1元連號2枚·編號6E702302-303·均PMG 67EPQ

Estimate HK\$800-1,600

### 1083

Government of Hongkong, 2x \$1, 1.7.1959, serial number 6E702304-305, (Pick 324Ab), both graded PMG 67EPQ Superb Gem Uncirculated (2)

1959年香港政府1元連號2枚·編號6E702304-305·均PMG 67EPQ

Estimate HK\$800-1,600