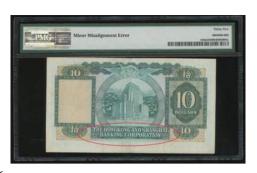

# LOT 1078-1079 - A SUPERB PAIR OF WARTIME EMERGENCY NOTES IN HIGH GRADES!

戰時緊急票一對,頂尖品相

### 1078

Government of Hong Kong, \$5, emergency issue printed on The Central Reserve Bank of China 1000 yuan, 1945, serial number L067880, (Pick 319), PMG 50 About Uncirculated. An extremely rare note and increasingly popular. Only 3 notes in the PMG population report and this note the second highest grade. Rare and choice

1945年中央儲備銀行1000元改香港政府5元·編號L067880·PMG 50·罕見版別·愈趨大熱·本鈔於PMG 3枚紀錄中屬第二高分·不容錯過

Estimate HK\$60,000-80,000

Government of Hong Kong, \$10, emergency issue on Central Reserve Bank of China 5000 yuan, 1945, serial number A000056, red overprint on grey, (Pick 320), graded PMG 63 Choice Uncirculated. An extremely rare and choice note. Only 3 notes in the PMG population report and this the single highest graded. Incidentally, this is the only note in the whole series (\$5's and \$10's) that has been awarded an 'uncirculated' grade. A simply splendid note