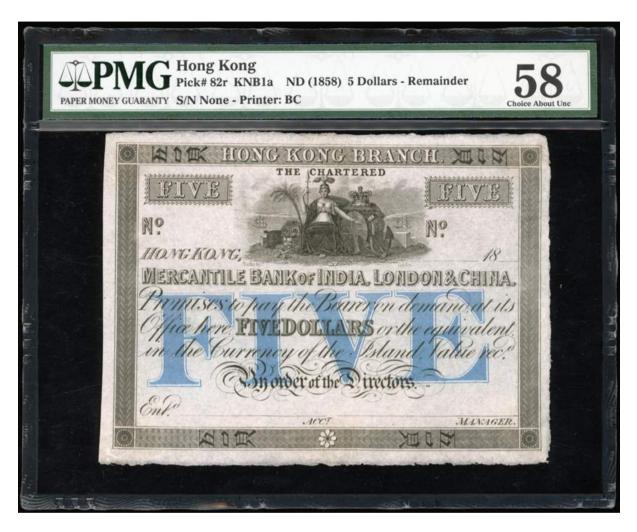

The Chartered Mercantile Bank of India, London and China, \$5, specimen, 18\_ (ca.1858), grey and blue on

white paper, Britannia at upper centre, denomination in Chinese characters within border, 'FIVE' on either side, blue 'FIVE' at lower centre, a uniface note printed by Batho and Co., (Pick 82), PMG 58 Choice About Uncirculated. A superb note of the highest rarity and likely the earliest note designed for Hong Kong available. Of the highest historical importance.

18\_\_年印度倫頓中國三處匯理銀行5元樣票·PMG 58·極罕之香港早期鈔票·深具歷史意義·絕無僅有

Estimate HK\$500,000-750,000