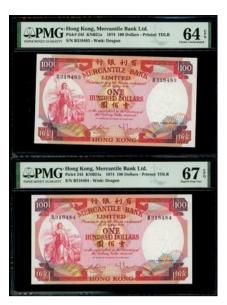

,000



1123

Mercantile Bank Limited, \$100, 5.10.1965, serial number A250753, (Pick 244b), PMG 58 Choice About Uncirculated

1965年有利銀行100元 · 編號A250753 · PMG 58 Estimate HK\$5,000-7,500



1124

The Mercantile Bank Limited, \$100, 1.11.1973, serial numebr A920999, (Pick 244e), *PMG 64 Choice Uncirculated and scarce in this condition* 1973年有利銀行100元·編號A920999·PMG 64·罕見好品相

Estimate HK\$6,500-9,000





Mercantile Bank, \$100, 1st November 1973, serial number A843099, (Pick 244e), PMG 55, about uncirculated.

1973年有利銀行100元 · 編號A843099 · PMG 55 Estimate HK\$5,000-10,000



### 1126

Mercantile Bank Limited, a pair of \$100, 4.11.1974, serial numbers B318481-482, (Pick 245), both graded PMG 67EPQ Superb Gem Uncirculated (2)

1974年有利銀行100元連號一對·B318481-482·均 PMG 67EPQ

Estimate HK\$5,000-8,000



### 1127

Mercantile Bank Limited, a pair of \$100, 4.11.1974, serial numbers B318483-484, (Pick 245), graded PMG 64EPQ Choice Uncirculated and 67EPQ Superb Gem Uncirculated (2)

1974年有利銀行100元連號一對·B318483-484·分別評為64EPQ及67EPQ

Estimate HK\$4,000-7,000



### 1128

Mercantile Bank Limited, a pair of \$100, 4.11.1974, serial numbers B318485-486, (Pick 245), both graded PMG 67EPQ Superb Gem Uncirculated (2)

1974年有利銀行100元連號一對·B318485-486·均 PMG 67EPQ

Estimate HK\$5,000-8,000





Mercantile Bank Limited, a pair of \$100, 4.11.1974, serial numbers B318487-488, (Pick 245), both graded PMG 67EPQ Superb Gem Uncirculated (2)

1974年有利銀行100元連號一對·B318487-488·均 PMG 67EPQ

Estimate HK\$5,000-8,000



### 1130

Mercantile Bank Limited, a pair of \$100, 4.11.1974, serial numbers B318489-490, (Pick 245),