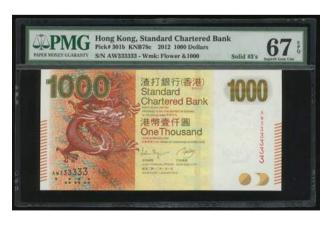

f arms at centre, bank building at left, 'SPECIMEN' overprinted in red, (Pick 81s), *PMG 66EPQ Gem Uncirculated. Scarce* 

1982年渣打銀行1000元樣票 · 編號B000000 · PMG 66EPQ · 罕見

Estimate HK\$35,000-50,000



1215
The Chartered Bank, \$1000, 1.1.1982, serial number C509350, (Pick 81b), PMG 64 Choice Uncirculated 1982年渣打銀行1000元 · 編號C509350 · PMG 64

Estimate HK\$16,000-20,000





**1216 Standard Chartered Bank,** \$1000, 1.1.1988, serial number D562195, (Pick 283c), *PMG 64 Gem Uncirculated* 1987年渣打銀行1000元 · 編號D562195 · PMG 64

Estimate HK\$2,000-3,000



## 1217

**Standard Chartered Bank,** \$1000, 1.1.2001, solid serial number X333333, orange and milticolour, dragon at right, (Pick 289d), *PMG 66EPQ Gem Uncirculated and rare* 

2001年渣打銀行1000元·幸運號X333333·PMG 66EPQ·稀見

Estimate HK\$20,000-30,000



## 1218

**Standard Chartered Bank,** \$1000, 1.1.2012, solid serial number AW333333, orange and milticolour, dragon at left, (Pick 301b), PMG 67EPQ Superb Gem Uncirculated and rare

2012年渣打銀行1000元,幸運號AW333333, PMG 67EPQ, 罕見

Estimate HK\$20,000-30,000





Standard Chartered Bank, \$1000, 1.1.2013, solid serial number BE444444, orange and multicolour, dragon at left, (Pick 301c), PMG 66EPQ Gem Uncirculated

2013年渣打銀行1000元·幸運號BE444444·PMG 66EPQ

Estimate HK\$11,000-14,000



## 1220

Standard Chartered Bank, \$10, specimen, 1.1.1988, serial number BL000000, 'SPECIMEN' printed in English and Chinese, (Pick 278s), PMG 66EPO Gem Uncirculated and scarce

1991年渣打銀行10元樣票·編號BL000000· PMG 66EPQ·罕品

Estimate HK\$6,000-9,000



## 1221

**Standard Chartered Bank**, \$20, specimen, 1.1.1985, serial