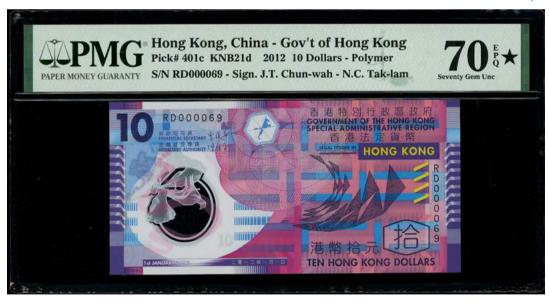

2002年香港政府10元·首冠幸運號AA222222·PMG 66EPQ

Estimate HK\$23,000-28,000

1088

Government of Hong Kong, \$10, 1.1.2012, low serial number RD000069, (Pick 401c), PMG 70EPQ\* the highest grade possible!

2012年香港政府10元·細編號RD000069·PMG 70EPQ\*·最高評分

Estimate HK\$3,000-4,500

Bank of China, \$20 specimen, 1.1.1996, serial number BF000000, 'SPECIMEN' printed diagnonally in red, (Pick 329s), PMG 66EPQ Gem Uncirculated. Rare

1996年中國銀行20元樣票·編號BF000000·PMG 66EPQ, 罕見