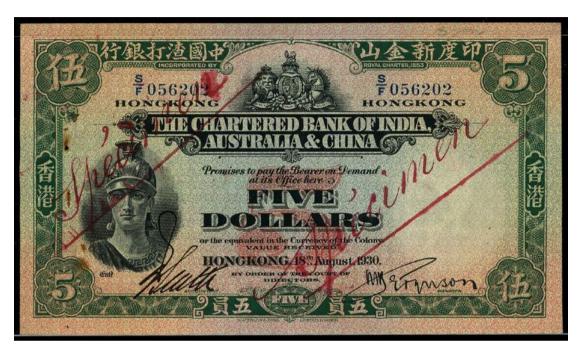

d note on both sides is encountered by the cataloguer

1930年印度新金山中國渣打銀行5元·無編號·當時的試色樣票多數可於印刷廠員工的隨行書冊中找到·方便他們向潛在客戶(大多為發鈔機構)展示設計

這些試色鈔以不同顏色印製·而且沒有水印·令人難以區別出正式的官方試色樣票·正式試色樣票是銀行辨別偽鈔的重要憑據·大多數版別的試色鈔都比正式試色樣票來得稀有·PMG 63·曾黏合·極罕·編者首遇之雙面印刷試色樣鈔

Estimate HK\$70,000-100,000





The Chartered Bank of India, Australia and China, \$5, true colour specimen, 18.8.1930, serial number 000000, similar to the above but predominantly in green, with serial numbers 000000 in red at upper left and right and the watermark of a classical male head at right. The nature of this note is explained above and extremely rare. (Pick 53s), PMG 53 About Uncirculated. One of two notes in the PMG population report and fabulously rare.

1930年印度新金山中國渣打銀行5元試色樣票·編號000000·與上一枚相似·PMG 53·紀錄中最高分兩枚之一·大熱罕品

Estimate HK\$50,000-80,000





The Chartered Bank of India, Australia and China, \$5, expedient specimen on issued note, 18.8.1930, serial number S/F 056202, similar to the above, handsigned at lower left and handwritten 'SPECIMEN' on obverse and reverse in red ink. Original, fresh crisp paper. The cataloguer has seen other examples of expedient specimens over the last couple of years whereby issued notes have been converted to specimens and compared to other types, raised values in the Roman series is especially rare. It only be surmised this was done when a specimen was needed and no formal copies were available. (Pick 53), original crisp good very fine with 4 small pinhole clusters at upper left. The highest grades in the PMG population report are 35 and 40. This note would be amongst the highest grades had it not