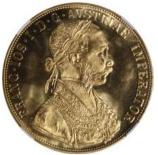

Estimate HK\$20,000-40,000

1029

Austria, silver thaler, 1620, PCGS AU55, according to PCGS population, only 2 coins graded, the other is AU58.

1620年奧地利銀幣·PCGS AU55·PCGS紀錄中僅有2枚·另一枚AU58

Estimate HK\$5,000-10,000

1030

Austria, silver taler, *NGC AU53*, only 2 coins at this grade in *NGC population and 4 coins graded higher*. 奥地利銀幣·NGC AU53·NGC紀錄中有2枚同分·另有4枚評分高於AU53

Estimate HK\$4,000-8,000

1031

France, nickel bronze 25 centimes, 1939, also Russia, silver 10 Kopeks, 1915-BC, graded PCGS MS66 and MS64+ respectively (2)