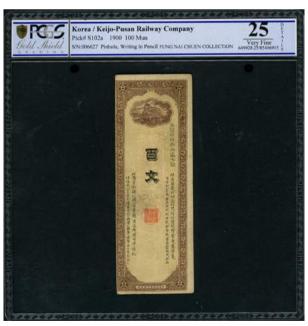

#### 1014

Korea: Keijo-Pusan Railway Company, 100 mun, 1900, serial number 006627, vertical format, brown, steam locomotive at upper centre, reverse orange vignette, Kanji text, (Pick S102a), PCGS Gold Shield Grading 25Details Very Fine (Pinhole). Rare