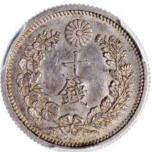

*PCGS MS63*. 1889年英國4先令銀幣·輕微包漿·PCGS MS63 Estimate HK\$1,500-3,000





Great Britain, matte proof set, 1902, from the gold 5 pounds to the silver maundy 1 pence, total of 13 coins, all NGC graded. The 5 pounds PF60, 2 pounds Proof Details (Cleaned), sovereign Proof Details (Cleaned), 1/2 sovereign Proof Details (Clened), Crown PF63, Halfcrown PF64, Florin PF62, Shilling PF63, Sixpence PF63, Fourpence PF63, Threepence PF61, Twopence PF64 and Penny PF62 with the red box of issue (13)

1902年英國樣幣一組13枚·1便士銀幣至5鎊金幣不等·5鎊評NGC PF60、2鎊、1鎊及1/2鎊Proof Details(有清洗)、1克朗PF63、半七朗PF64·1弗林PF62、1先令PF63、6便士PF63、4便士PF63、3便士PF61、2便士PF64及1便士PF62·連原裝紅盒

Estimate HK\$42,000-50,000







1039 Japan, silver 10 sen, Meiji Year 18 (1885), (JNDA 01-24), *PCGS MS64* 

Estimate HK\$500-1,000



日本明治18年10錢銀幣 · PCGS MS64



1040 Japan, silver 10 sen, Meiji Year 9 (1876), (JNDA 01-24), *PCGS MS64* 日本明治9年10錢銀幣 · PCGS MS64

Estimate HK\$500-1,000





Japan, silver 10 sen, Meiji Year 20 (1887), (JNDA 01-24), *PCGS MS65*日本明治20年10錢銀幣 · PCGS MS65
Estimate HK\$800-1,600





1042 Mexico, 8 reales, 1770FM, Carolus III, about extremely fine. 1770FM墨西哥8里爾·AEF

Estimate HK\$1,200-2,500





Straits Settlements, silver dollar, 1904-B, NGC
MS61 and nice
1904-B海峽殖民地銀元 · NGC MS61 · 美品
Estimate HK\$3,500-5,000





1044 Straits Settlements, \$1, 1920, George V on obverse, (Prid 10), PCGS MS63 1920年海峽殖民地1元 · PCGS MS63 Estimate HK\$800-1,000







1045

Spanish Netherlands, a silver ducat, 1652, Philip IIII on obverse, scratch at upper rim, dark toned, very fine or better.

1652年西屬尼德蘭銀幣·VF以上品相·深色包漿及上方 邊緣有損

Estimate HK\$1,0