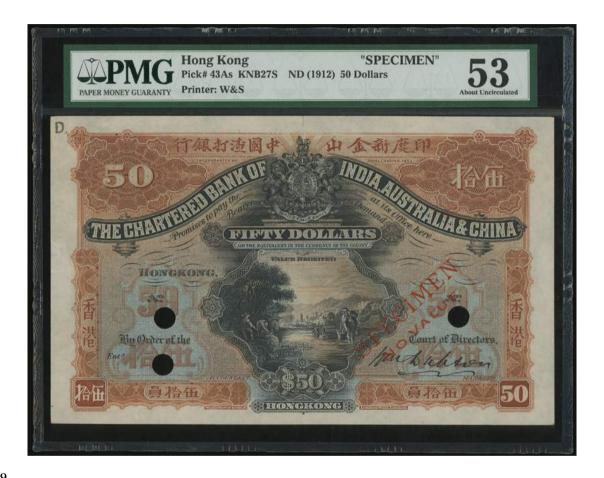

# AN EXTREMELY RARE AND ELUSIVE AGRA AND UNITED SERVICE BANK \$200! 絕無僅有呵加剌匯理銀行200元

#### 1076

The Agra and United Service Bank, Limited, \$200 Hong Kong ca.1862, Proof on card.

Believed to be one of two known.

Certified by PMG as PF 63 Choice UNC EPQ, and the only note on this bank thus far certified.

Engraved by John Biden, Se., 37 Cheapside, London.

Historical records show the following circulation figures for the "Chartered Agra & United Service Bank, Limited":

 Jan 1864
 378,000

 June 1864
 480,065

 Dec 1864
 422,898

After this the institution was renamed "The Agra & Masterman's Bank, Limited', and showed issue figures from January 1865 to May of 1866. At this latter date the Crisis of 1866 hit, and the bank ran into considerable difficulties. While all its notes were paid (the June 1866 figure shows no circulation), the Bank was unable to issue notes in Hong Kong during the remainder of its (reformed) existence.

To our knowledge no issued nor canceled or other form of note has survived on either name of the Bank.

This is accordingly the rarest bank of Hong Kong, surpassing even the legendary Oriental.

Interestingly the Commercial Bank Corporation of India & the East had an even shorter issue span of February 1866 to May 1866, prior to collapsing in the crash of the summer of 1866. No survivor of the Commercial Bank's issue has been seen to date.

1862年呵加剌匯理銀行200元黑白樣票,無日期及編號, PMG 63EPQ

香港鈔票中的經典逸品。除了極罕見200元面額之外·亦是由香港最早成立但壽命最短的發鈔機構印製。呵加剌匯理銀行在香港於1862年成立·並於1863年9月發行了首張鈔票。其後它與馬士打文·彼德·米特公司合併·並更名為阿加剌與馬士打文銀行。闊別多年再度登場·如此珍品·定必吸引高階藏家爭奪

Estimate HK\$400,000-600,000