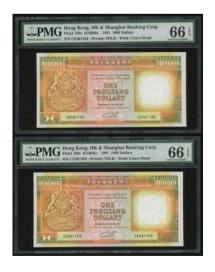

Uncirculated

1999年匯豐銀行500元·幸運號BD444444·PMG67EPO

Estimate HK\$4,500-6,000



# THE HIGHEST GRADED \$1000 SPECIMEN IN 66EPQ! 最高評分有日期「大金獅」1000元樣票, 66EPQ!



### 1318

The Hongkong and Shanghai Banking Corporation, \$1000, specimen, 31.3.1977, serial number B000000, orange on multicolour, supported arms at right, watermark at left, (Pick 190a), PMG 66EPQ Gem Uncirculated. A superb note in two ways. Firstly, specimens of this series is rarely found with the date, signature and serial numbers printed. Secondly, this note is the single highest graded note with the dates as the other two specimens with the 66EPQ grade are the undated types. Extremely rare

1977年匯豐銀行1000元樣票·編號B000000·PMG 66EPQ·不可多得之佳品·首先·此版別樣票甚少能集日期、簽名及編號三者於一身·其次·本鈔是紀錄中最高分之唯一一枚帶日期版·其餘2枚66EPQ均為無日期版·極罕

Estimate HK\$45,000-60,000



1319

The Hongkong and Shanghai Banking Corporation, 2x \$1000, 1.1.1991, consecutive serial number CE561102-103, (Pick 199c), both graded PMG 66EPQ Gem Uncirculated (2)

1991年匯豐銀行1000元連號2枚·編號CE561102-103·均PMG 66EPQ

Estimate HK\$3,000-5,000



1320

The Hongkong and Shanghai Banking Corporation, \$1000, 1.1.1991, serial number CE561107, (Pick 199c), PMG 66EPQ Gem Uncirculated

1991年匯豐銀行1000元·編號CE561107·PMG66EPQ

Estimate HK\$1,500-2,500





The Hongkong and Shanghai Banking Corporation, \$1000, 1.9.2000, replacement serial ZZ067927, (Pick 206a\*), PMG 68EPQ\* Superb Gem Uncirculated and most lovely

2000年匯豐銀行1000元·補號ZZ067927·PMG68EPQ\*

Estimate HK\$3,000-4,500



## 1322

The Hongkong and Shanghai Banking Corporation, \$1000, 1.7.2003, low replacement serial ZZ000031, (Pick 211a\*), P