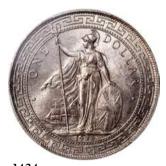

-B年貿易銀元, NGC MS62

Estimate HK\$3,000-6,000







1429 Great Britain, silver \$1, 1908B, Te

**Great Britain,** silver \$1, 1908B, Trade dollar, *rim toning, good luster, PCGS MS63*.

1908B年英國貿易銀元·幣邊包漿·帶原光·PCGS MS63

Estimate HK\$3,000-6,000





1430 Great Britain, silver \$1, 1909-B, Trade dollar, PCGS AU Detail, tooled.

1909-B年英國貿易銀元 · PCGS AU Detail · 有修補 Estimate HK\$600-1,500





1431 Great Britain, silver trade dollar, 1910/00-B overdate, *PCGS MS62* 1910/00-B年英國貿易銀元·騎字版·PCGS MS62

Estimate HK\$3,800-6,000





1432 Great Britain, silver trade dollar, 1910/00-B overdate, *PCGS MS62* 

1910/00-B年英國貿易銀元·騎字版·PCGS MS62 Estimate HK\$3,000-5,000





1433 Great Britain, silver \$1, 1925, Trade dollar, PCGS AU Detail, cleaned.

1925年英國貿易銀元 · PCGS AU Detail · 有清洗 Estimate HK\$600-1,500





1434 Great Britain, silver trade dollar, 1925, (Prid-25), PCGS MS64 with lustre

1925年英國貿易銀元 · PCGS MS64 · 帶原光 Estimate HK\$8,000-13,000

1435 No Lot







1436 Great Britain, silver trade dollar, 1929-B, *PCGS MS64 with dark golden toning* 1929-B年英國貿易銀元 · PCGS MS64 · 帶深色包漿







1437 Great Britain, silver trade dollar, 1929-B, (Prid 26), PCGS MS64, light golden toning on both sides and lovely

1929-B年英國貿易銀元·PCGS MS64·雙面均有輕微 金黃包漿·美品

Estimate HK\$8,000-10,000





1438 Great Britain, silver trade dollar, 1929-B, (Prid-26), PCGS MS64 and with light golden toning 1929-B年英國貿易銀元·PCGS MS64·帶金黃包漿 Estimate HK\$7,000-10,000





1439 Great Britain, silver trade dollar, 1929-B, (Prid-26), PCGS MS64 and lovely 1929-B年英國貿易銀元 · PCGS MS64 · 美品 Estimate HK\$7,000-10,000





Great Britain, silver