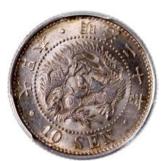

pounds to the silver maundy 1 pence, total of 13 coins, all NGC graded. The 5 pounds PF60, 2 pounds Proof Details (Cleaned), sovereign Proof Details (Cleaned), 1/2 sovereign Proof Details (Clened), Crown PF63, Halfcrown PF64, Florin PF62, Shilling PF63, Sixpence PF63, Fourpence PF63, Threepence PF61, Twopence PF64 and Penny PF62 with the red box of issue (13)

1902年英國樣幣一組13枚·1便士銀幣至5鎊金幣不等·5鎊評NGC PF60、2鎊、1鎊及1/2鎊Proof Details(有清洗)、1克朗PF63、半七朗PF64·1弗林PF62、1先令PF63、6便士PF63、4便士PF63、3便士PF61、2便士PF64及1便士PF62·連原裝紅盒

Estimate HK\$42,000-50,000







1039 Japan, silver 10 sen, Meiji Year 18 (1885), (JNDA 01-24), *PCGS MS64* 

Estimate HK\$500-1,000



日本明治18年10錢銀幣 · PCGS MS64



1040 Japan, silver 10 sen, Meiji Year 9 (1876), (JNDA 01-24), *PCGS MS64* 日本明治9年10錢銀幣 · PCGS MS64

Estimate HK\$500-1,000





Japan, silver 10 sen, Meiji Year 20 (1887), (JNDA 01-24), *PCGS MS65*日本明治20年10錢銀幣 · PCGS MS65
Estimate HK\$800-1,600





1042 Mexico, 8 reales, 1770FM, Carolus III, about extremely fine. 1770FM墨西哥8里爾·AEF

Estimate HK\$1,200-2,500





Straits Settlements, silver dollar, 1904-B, NGC
MS61 and nice
1904-B海峽殖民地銀元 · NGC MS61 · 美品
Estimate HK\$3,500-5,000





1044 Straits Settlements, \$1, 1920, George V on obverse, (Prid 10), PCGS MS63 1920年海峽殖民地1元 · PCGS MS63 Estimate HK\$800-1,000







1045

Spanish Netherlands, a silver ducat, 1652, Philip IIII on obverse, scratch at upper rim, dark toned, very fine or better.

1652年西屬尼德蘭銀幣·VF以上品相·深色包漿及上方 邊緣有損

Estimate HK\$1,000-2,000





1046 **USA**, silver trade \$1, 1875-S, *PCGS AU55* 1875-S美國貿易銀元 · PCGS AU55

Estimate HK\$2,500-3,500





104