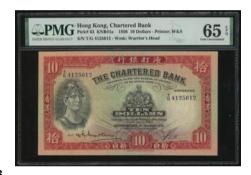

# HONG KONG 19TH CENTURY: MERCANTILE BANK OF INDIA, LONDON AND CHINA AND

### CHARTERED MERCANTILE BANK OF INDIA, LONDON & CHINA

# MERCANTILE BANK OF INDIA, LONDON AND CHINA

# ORIGINAL FIRST ISSUE, BATHO TYPE 1 WITHOUT "THE CHARTERED"

The earliest of the notes of the Chartered Mercantile Bank of India, London and China dates from 1857 according to official Hong Kong records.

At present the author is unaware of any issued note with the original name "Mercantile Bank of India, London and China", though these notes were clearly in circulation in considerable numbers.

An example of a specimen note of this original issue -- without the words "THE CHARTERED" can be seen in Boon as KNB2.

# CHARTERED MERCANTILE BANK OF INDIA, LONDON AND CHINA

### TRANSITIONAL ISSUE, BATHO TYPE 2

As Type 1, but with the words "THE CHARTERED" engraved above the vignette at upper center. Without inscriptions of the Bank's name in Chinese in the left and right borders.

After the Mercantile's Charter was obtained, the existing Batho & Company plates were re-engraved to reflect this important change change of status.

Accordingly, above the central vignette the words "THE CHARTERED" were engraved, apparently onto plates of each denomination.

## CHARTERED MERCANTILE BANK OF INDIA, LONDON AND CHINA

### TRANSITIONAL ISSUE, BATHO TYPE 3

As Type 2, but the Bank's name now engraved in Chinese in the left and right borders.

### FOURTH ISSUE, BATHO TYPE 4

Notes printed from plates with the Bank's new name, "Chartered Mercantile Bank of India, London and China" fully engraved across the center bar.

Note: only one example of an issued note of these remarkable first series of issues by the Mercantile from Batho plates are presently recorded, with a second issued example rumoured.

# CHARTERED MERCANTILE BANK OF INDIA, LONDON & CHINA 香港最早期鈔票之一 - 印度倫頓中國三處匯理銀行

### 1112\*

KNB1a \$5, ca.1859-1860, Specimen, UNC.

- \*The borders at left and right lacking the Bank name inscription.
- \*Note: the words "THE CHARTERED" engraved on the plate up upper center subsequent to the preparation of the original plate.
- \*It is not yet known whether notes were issued under the original name of "Mercantile Bank of India, London & China" prior to the charter being granted.
- \*Provenance: obtained in exchange from the HSBC Archives in 1988.
- \*Note of the first transitional Batho & Company second printing, with transitional wording "THE CHARTERED" added at top.
- \*Pick unrecorded.
- \*Cribb \_\_\_\_.
- \*Ma
- \*Boon KNBla.
- \*Believed one of two specimens.