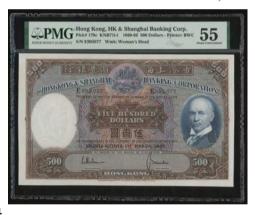

s top centre, watermark of a woman in classical style at left, handsigned at lower left, reverse blue, bust of woman at left and old HSBC building at centre, PMG 30NET (Stains, Small Tear). Key date of the series and rare in this original condition

1937年匯豐銀行500元·編號C271064·PMG 30NET·有微裂及輕微銹漬·重要年份·罕見原裝票

Estimate HK\$35,000-50,000





The Hongkong and Shanghai Banking Corporation, \$500, 1.8.1952, serial number D860804, brown, blue and multicoloured, Sir Thomas Jackson at right, coat of arms top centre, watermark of a woman in classical style at left, reverse blue, bust of woman at left and old HSBC building at centre, (Pick 179b), PMG 40 Extremely Fine (Minor Repair) and a nice earlier than than usually encountered

1952年匯豐銀行500元·編號D860804·PMG 40·輕 微修補, 較少見的早日期

Estimate HK\$4,500-6,000



1314

The Hongkong and Shanghai Banking Corporation, \$500, 1.3.1966, serial number E993077, (Pick 179c), PMG 55 About Uncirculated and a scarcer date

1966年匯豐銀行500元·編號E993077·PMG 55·罕見年份

Estimate HK\$4,000-6,000



1315

The HongKong and Shanghai Banking Corporation, \$500, 31.3.1976, serial number \$258798, (Pick 186c), uncirculated, the first of a consecutive pair. Currently in PMG. We will update the grade online before the sale

1976年匯豐銀行500元·編號S258798·UNC·與下一項拍品為連號票·UNC·PMG送評中·評分資訊將稍後上載本公司網頁



1316

The HongKong and Shanghai Banking Corporation, \$500, 31.3.1976, serial number \$258799, (Pick 186c), uncirculated, consecutive to the preceding lot. Currently in PMG. We will update the grade online before the sale

1976年匯豐銀行500元·編號S258799·UNC·與上一項拍品為連號票·UNC·PMG送評中·評分資訊將稍後上載本公司網頁