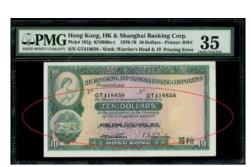

# TOP OF THE POPULATION \$1 最佳品相1元

#### 1077

Government of Hong Kong, \$1, no date (1935), serial number H080631, purple and multicolour, George V at right, (Pick 311), PMG 67EPQ Superb Gem Uncirculated. The highest grade for this type in the PMG report! 1935年香港政府1元·無日期·編號H080631·PMG 67EPQ·此版別最高評級

Estimate HK\$65,000-80,000