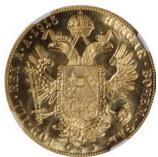

, 1770FM, Carolus III, about extremely fine. 1770FM墨西哥8里爾·AEF

Estimate HK\$1,200-2,500





Straits Settlements, silver dollar, 1904-B, NGC
MS61 and nice
1904-B海峽殖民地銀元 · NGC MS61 · 美品
Estimate HK\$3,500-5,000





1044 Straits Settlements, \$1, 1920, George V on obverse, (Prid 10), PCGS MS63 1920年海峽殖民地1元 · PCGS MS63 Estimate HK\$800-1,000







1045

Spanish Netherlands, a silver ducat, 1652, Philip IIII on obverse, scratch at upper rim, dark toned, very fine or better.

1652年西屬尼德蘭銀幣·VF以上品相·深色包漿及上方 邊緣有損

Estimate HK\$1,000-2,000





1046 **USA**, silver trade \$1, 1875-S, *PCGS AU55* 1875-S美國貿易銀元 · PCGS AU55

Estimate HK\$2,500-3,500





1047\* Austria, gold 8 florin/8 francs, 1892, RESTRIKE, 0.1867 oz AGW, NGC MS68 1892年奧地利8福林金幣,後鑄版,含金重量0.1867盎 司·NGC MS68

Estimate HK\$2,500-3,200





1048\* Austria, gold 4 ducat, 1915, restrike from 1920-1936, 0.4427 oz AGW, NGC MS66

1915年奧地利4杜卡特金幣 · 1920-36年後鑄版 · 含金 重量0.4427盎司·NGC MS66

Estimate HK\$5,800-7,000





1049\* Austria, gold 4 ducat, 1915, restrike from 1920-1936, 0.4427 oz AGW, NGC MS67 1915年奧地利4杜卡特金幣 · 1920-36年後鑄版 · 含金 重量0.4427盎司, NGC MS67

Estimate HK\$6,000-8,000





1050\*

Austria, gold 4 ducat, 1915, restrike from 1920-1936, 0.4427 oz AGW, NGC MS67 1915年奧地利4杜卡特金幣 · 1920 - 36年後鑄版 · 含金

重量0.4427盎司, NGC MS67

Estimate HK\$6,000-8,000







**1051\* Austria,** gold 4 ducat, 1915, restrike from 1920-1936, 0.4427 oz AGW, *NGC MS67* 

1915年奧地利4杜卡特金幣 · 1920-36年後鑄版 · 含金重量0.4427盎司 · NGC MS67

Estimate HK\$6,000-8,000





1052\* Austria, gold 4 ducat, 1915, restrike from 1920-1936, 0.4427 oz AGW, NGC MS68 1915年奧地利4杜卡特金幣