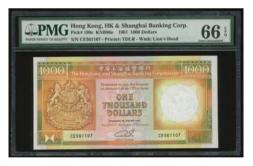

ial number B000000, orange on multicolour, supported arms at right, watermark at left, (Pick 190a), PMG 66EPQ Gem Uncirculated. A superb note in two ways. Firstly, specimens of this series is rarely found with the date, signature and serial numbers printed. Secondly, this note is the single highest graded note with the dates as the other two specimens with the 66EPQ grade are the undated types. Extremely rare

1977年匯豐銀行1000元樣票·編號B000000·PMG 66EPQ·不可多得之佳品·首先·此版別樣票甚少能集日期、簽名及編號三者於一身·其次·本鈔是紀錄中最高分之唯一一枚帶日期版·其餘2枚66EPQ均為無日期版·極罕

Estimate HK\$45,000-60,000



1319

The Hongkong and Shanghai Banking Corporation, 2x \$1000, 1.1.1991, consecutive serial number CE561102-103, (Pick 199c), both graded PMG 66EPQ Gem Uncirculated (2)

1991年匯豐銀行1000元連號2枚·編號CE561102-103·均PMG 66EPQ

Estimate HK\$3,000-5,000



1320

The Hongkong and Shanghai Banking Corporation, \$1000, 1.1.1991, serial number CE561107, (Pick 199c), PMG 66EPQ Gem Uncirculated

1991年匯豐銀行1000元·編號CE561107·PMG66EPQ

Estimate HK\$1,500-2,500





The Hongkong and Shanghai Banking Corporation, \$1000, 1.9.2000, replacement serial ZZ067927, (Pick 206a\*), PMG 68EPQ\* Superb Gem Uncirculated and most lovely

2000年匯豐銀行1000元·補號ZZ067927·PMG68EPQ\*

Estimate HK\$3,000-4,500



## 1322

The Hongkong and Shanghai Banking Corporation, \$1000, 1.7.2003, low replacement serial ZZ000031, (Pick 211a\*), PMG 58 Choice About Uncirculated

2003年匯豐銀行1000元·補版細號ZZ000031·PMG 58

Estimate HK\$2,500-3,500



## A MAGNIFICENT GROUP OF ARCHIVAL PROOFS AND SPECIMENS 經典「中張」檔案樣票一組



## 1323

The Hongkong and Shanghai Banking Corporation, group of 9 progressi