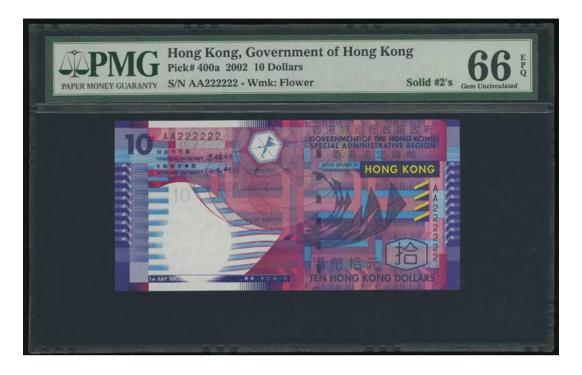

### 1086

Government of Hongkong, 2x \$1, 1.7.1959, serial number 6E702332-333, (Pick 324Ab), both graded PMG 66EPQ Gem Uncirculated (2)

1959年香港政府1元連號2枚·編號6E702332-333·均PMG 66EPQ

Estimate HK\$700-1,400

**Government of Hongkong,** \$10, 1.7.2002, solid serial number AA222222, (Pick 400a), PMG 66EPQ Gem Uncirculated. A superb first 'AA' prefix solid number!

2002年香港政府10元·首冠幸運號AA222222·PMG 66EPQ

Estimate HK\$23,000-28,000

1088

Government of Hong Kong, \$10, 1.1.2012, low serial number RD000069, (Pick 401c), PMG 70EPQ\* the highest grade possible!

2012年香港政府10元·細編號RD000069·PMG 70EPQ\*·最高評分