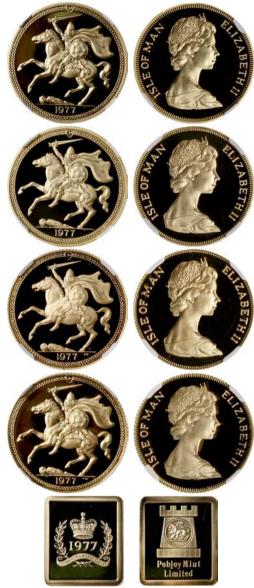

1061 Isle of Man, set of 4 gold coins, 1977PM, containing 1/2, 1, 2 and 5 sovereigns, together with the gilt silver medallion, 1.9955 AGW, graded NGC PF69, 67, 67 and 70 Ultra Cameo respectively. The medallion not graded. (4 coins + 1 medal)

1977年人島金幣一組4枚·包括1/2, 1, 2 及 5索維林·及 鍍銀章一枚·除鍍銀章無評級外·其餘分別NGC PF69, 67, 67 及 70 Ultra Cameo

Estimate HK\$28,000-35,000

1062

Isle of Man, set of 4 gold coins, 1977PM, containing 1/2, 1, 2 and 5 sovereigns, together with the gilt silver medallion, 1.9955 AGW, all graded NGC PF70 Ultra Cameo except for the 1 sovereign which is PF69 Ultra Cameo. A lovely high graded set (4 coins + 1 medal)