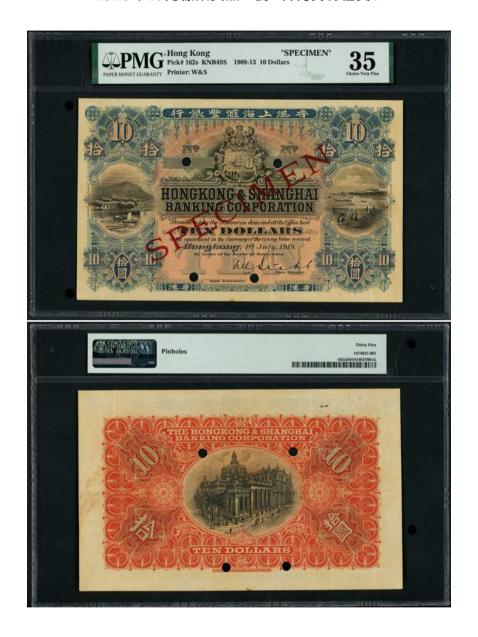

march 1975, Misalignment error, serial number 480293FX, printing shifted upward on obverse, (Pick 181f), PMG 64, choice uncirculated, rare seen.

1975年香港匯豐銀行5元·印刷移位錯體·編號 480293FX·PMG 64·罕見

Estimate HK\$2,000-4,000





The Hongkong and Shanghai Banking Corporation, \$10, 1.1.1901, serial number 308402, blue on pink, bank coat of arms upper centre, '10' at each corner, handsigned lower left and printed manuscript signature at lower right, reverse red, profile busts of Minerva at left and right, Mercury and Minerva at centre, (Pick 151), PMG 12 Fine (Ink). A rare type that was only issued for 3 years.

1901年匯豐銀行10元·編號308402·PMG 12·有墨·發行僅三年·罕見版別

Estimate HK\$35,000-45,000





## LOTS 1252 AND 1253 - A SUPERB PAIR OF 1913 \$10 SPECIMENS. BOTH WITH UNIQUE QUALITIES

1913年10元樣票美品一對,各有獨特性質!



## 1252

The HongKong and Shanghai Banking Corporation, \$10, specimen, 1.7.1913, blue on red underprint, waterfront at left, horseman and walkers at right, handsigned signature at bottom, SPECIMEN overprinted in red, reverse red and black, HSBC building at centre, 4 punch hole cancellations, (Pick 162s), PMG 35 Choice Very Fine. An extremely rare and significant discovery note. To collectors of specimens this is a true gem as it is the only 1913 \$10 specimen with the red reverse known to date. Only one another red reverse \$10 specimen dated 1909 is known and so in summary only 2 red reverse \$10 specimens are known and each can be described as unique. Superb!

1913年匯豐銀行10元樣票·PMG 35·意義非凡的一枚·樣鈔藏家必收之珍品·此為現所知唯一有背紅之1913年10元樣鈔·另一枚背紅樣鈔屬1909年版別·2枚均為存世孤品·經典的一枚!

Estimate HK\$70,000-100,000