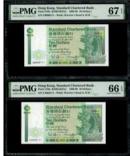

CY SERIAL NUMBERS

趣味號美品一組



## 1168

**Standard Chartered Bank**, \$10, 1.1.1988, fancy serial number CY000111, 000222, 000333 and 000444, (Pick 278b), graded PMG 66EPQ, 63, 64 and 67EPQ (4)

1988年渣打銀行10元趣味號4枚·編號 CY000111, 000222, 000333 and 000444·分別評PMG 66EPQ, 63, 64 及 67EPQ

Estimate HK\$1,200-1,800



## 1169

Standard Chartered Bank, \$10, 1.1.1988, fancy serial number CL/CM 111555, (Pick 278b), both graded PMG 66EPQ (2)

1988年渣打銀行10元趣味號1對·不同字軌相同編號 CL/CM 111555·均PMG 66EPQ

Estimate HK\$600-900





## 1170

**Standard Chartered Bank**, \$10, 1.1.1988, fancy serial number CL/CM/CN/CP/CQ/CR/CS/CT/CU 111666, (Pick 278b), the first note graded PMG 66EPQ, the rest 67EPQ (9)

1988年渣打銀行10元趣味號9枚·不同字軌相同編號 CL/CM/CN/CP/CQ/CR/CS/CT/CU 111666·首枚評 PMG 66EPQ·其餘67EPQ

Estimate HK\$2,700-4,000







**Standard Chartered Bank**, \$10, 1.1.1988, fancy serial number CL/CM/CN/CP/CR/CS 666111, (Pick 278b), graded PMG 68EPQ, 67EPQ, 67EPQ, 67EPQ and 66EPQ respectively (6)

1988年渣打銀行10元趣味號6枚·不同字軌相同編號 CL/CM/CN/CP/CR/CS 666111·分別評PMG 68EPQ, 67EPQ, 67EPQ, 67EPQ, 67EPQ 及 66EPQ

Estimate HK\$1,800-2,400



## 1172

**Standard Chartered Bank**, \$10, 1.1.1988, fancy serial number CL/CM/CN/CP 111777, (Pick 278b), the first 3 notes graded PMG 67EPQ the last PMG 66EPQ (4)

1988年渣打銀行10元趣味號4枚·不同字軌相同編號 CL/CM/CN/CP 111777·首3枚PMG 67EPQ·其餘 66EPQ

Estimate HK\$1,200-1,800





## 1173

Standard Chartered Bank, \$10, 1.1.1988, fancy serial number CL/CM/CN/CQ/CU/DH 222333, (Pick 278b), graded PMG 68EPQ, 68EPQ, 68EPQ, 67EPQ, 68EPQ and 67EPQ respectively (6)

1988年渣打銀行10元趣味號6枚·不同字軌相同編號CL/CM/CN/CQ/CU/DH 222333·