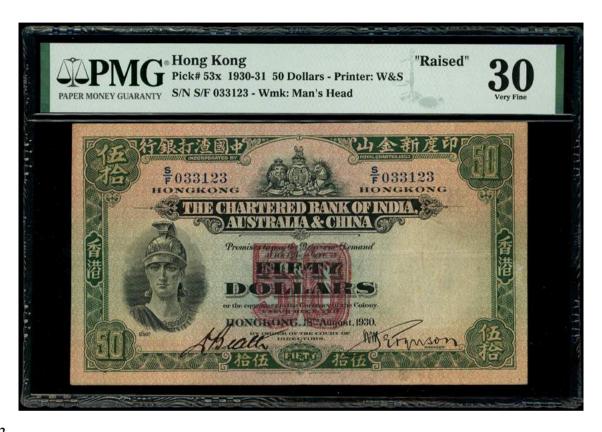

he highest grades had it not been converted into an expedient specimen. A true gem.

1930年印度新金山中國渣打銀行5元流通票改臨時樣票·編號S/F 056202·與上一項拍品類似·在過去幾年間·編者亦遇過幾枚同為流通票改樣票的例子·「羅馬兵」改值更絕無僅有·這些臨時樣票相信是當時未能趕製正式樣票而權充而成的·GVF·左上有4個細孔·此版別於PMG紀錄最高分為35-40·如此鈔未轉作臨時樣票·相信亦會位列最高評級之一·珍品

Estimate HK\$30,000-50,000





The Chartered Bank of India, Australia and China, \$5, a 'raised denomination' note, 18.8.1930, serial number S/ F 042715, similar to the above, an attempt to fraudulently raise the value of the note from \$5 to \$50, in the English, Chinese and Arabic numbers. The attempt at raising the value is only partially complete with the English and Chinese text missing. (Pick 53), *fine, splits within borders* 

1930年印度新金山中國渣打銀行5元改50元改值票·編號S/F 042715·與上一項拍品類似·改值未完成·英文及中文文字有缺·F品相·紙邊有裂

Estimate HK\$4,000-6,000





The Chartered Bank of India, Australia and China, \$5, 'raised denomination' note to \$50: similar to the above, serial number S/F 033123, an attempt to fraudulently raise the value of the note from \$5 to \$50, in the English, Chinese and Arabic numbers. The attempt at raising the value is complete and remarkably detailed. A lovely looking note. (Pick 53 for type), PMG 30 Very Fine (Raised) and most unsual

1930年印度新金山中國渣打銀行5元改50元改值票·編號S/F 033123·改值完成·細節有明顯改善·PMG 30·難得的佳品

Estimate HK\$15,000-25,000





1143

The Chartered Bank of India, Australia and China, \$5, 18.8.1930, serial number S/F 030476, 'Small 5', handsigned at lower left, (Pick 53), *PMG 30NET Very Fine (Restoration). The first date of issue for this type and most popular* 1930年印度新金山中國渣打銀行5元 ·編號S/F 030476 · PMG 30NET · 有修補