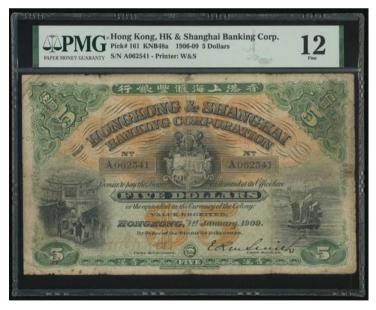

hoice Very Fine (Ink Burn). An exceptional note in this grade and rarity. Amongst the highest grades known and not to be missed!

1893年匯豐銀行5元·編號418953·PMG 35NET·簽名位置有瑕疵·珍罕版別·已知記錄中高評分之一·萬勿錯過!

Estimate HK\$200,000-300,000





The Hongkong and Shanghai Banking Corporation, \$5, 1.1.1901, serial number 616074, green with an orange central panel, value and Bank arms at centre, value at each corner, manuscript signature low left, printed signature of Thomas Jackson low right, reverse red, three allegorical maidens representing Ceres, Communication and Industry at centre, value at each corner (Pick 150) PMG 12NET Fine (Repaired) and a scarce type note

1901年匯豐銀行5元,編號616074,PMG 12NET,有修補,罕見版別

Estimate HK\$28,000-35,000

## A HIGHLY POPULAR 'WATER CARRIER' \$5 WITH THE RED REVERSE 背紅「擔水佬」5元·大熱



## 1236

The Hongkong and Shanghai Banking Corporation, \$5, 1.1.1909, serial number A062541, green and pale orange, value in orange at lower centre, arms at centre, junk at right, water carriers and street scene at left, manuscript signature lower left, printed signature lower right, value at centre and each corner, reverse red and brown, bank building at centre, (Pick 161), PMG 12 Fine (Repaired. Rust), first year of issue

1909年匯豐銀行5元·編號A062541·PMG 12·有修補及銹漬·首發年份

Estimate HK\$50,000-60,000



## A CHOICE 1916 \$5 IN PMG 64 1916年5元 · PMG 64



## 1237

The Hongkong and Shanghai Banking Corporation, \$5, specimen, 1.7.1916, without serial numbers, green and pale orange, value in orange low centre, arms at centre, junk at right, water carriers and street scene at left, manuscript signat