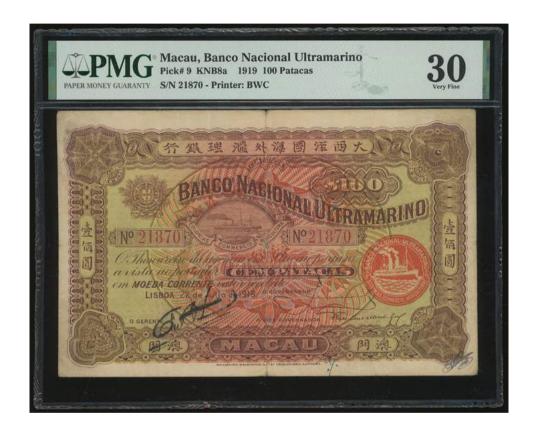

# ONE THE FINEST KNOWN 1919 100 PATACAS! 最高評分之一的1919年100元

#### 1067

**Macau: Banco Nacional Ultramarino,** 100 patacas, 1919, serial number 21870, brown on multicolour underprint, ship seal at right, arms at top left, steam ship at upper centre left, (Pick 9), PMG 30 Very Fine (Annotations). The single highest graded note in the PMG population report and in original condition too. Extremely rare

1919年澳門大西洋海外匯理銀行100元·編號21870·PMG 30·有書寫·紀錄中為一最高分·原裝美品·十分罕見

Estimate HK\$110,000-150,000

**Macau: Banco Nacional Ultramarino,** 100 patacas, colour trial, 1945, red-orange, Chinese temple at right, Waterlow and Sons printing, reverse red-orange, steamship seal at centre, (Pick 33cts), *PMG 64 Choice Uncirculated* 1945年大西洋國海外匯理銀行100元試色樣票·華德路版·PMG 64