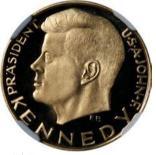

1915年奧地利100元的並常·後鑄版·召並重重0.9802 盎司·NGC MS67

Estimate HK\$13,500-18,000

1055 France, gold 20 Francs, 1866-BB, 0.1867 oz AGW, (Gad-1062), *PCGS AU55* 1866-BB法國20法郎金幣 · PCGS AU55 Estimate HK\$3,200-5,000

1056\*
Germany, gold medal, 1963, in commemoration of President Kennedy, 0.0984 oz AGW, NGC PF65 Ultra Cameo

1963年德國紀念甘迺迪總統金章·含金重量0.0984盎司·NGC PF65 Ultra Cameo

Estimate HK\$1,200-1,800

1057 Great Britain, gold sovereign, 1910, 0.2354 oz. AGW, (S-3969), PCGS AU58 1910年英國一英鎊金幣 · PCGS AU58

Estimate HK\$4,000-6,000