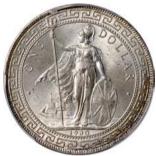

silver trade dollar, 1929/1-B overdate, PCGS MS64, with good lustre and some toning at rim

1929/1-B年英國貿易銀元 · 騎字版 · PCGS MS64 · 帶原 光 · 有包漿

Estimate HK\$8,000-12,000





1443

Great Britain, silver trade dollar, 1929/1-B, (Prid-26 OD), PCGS MS64 and lovely

1929/1-B年英國貿易銀元 · 騎字版 · PCGS MS64 · 美品 Estimate HK\$8,000-10,000





1444

**Great Britain,** silver trade dollar, 1929/1-B, (Prid-26 OD), *PCGS MS64+ and with hints of honey colour toning. Lovely* 

1929/1-B年英國貿易銀元·PCGS MS64+·騎字版·金 黃包漿·極為吸引

Estimate HK\$10,000-15,000





1445

**Great Britain,** silver trade dollar, 1930, (Prid-28), *PCGS MS64* 

1930年英國貿易銀元 · PCGS MS64

Estimate HK\$7,000-10,000





1446

Great Britain, silver \$1, Trade Dollar, 1930, good luster, PCGS MS64.

1930年英國貿易銀元·帶原光·PCGS MS64 Estimate HK\$8,000-12,000





1447

**Great Britain,** silver trade dollar, 1930, (Prid-28), *PCGS MS64+* 

1930年英國貿易銀元 · PCGS MS64+

Estimate HK\$10,000-15,000







1448 Great Britain, silver trade dollar, 1930-B, (Prid-27), *PCGS MS64* 

1930-B年英國貿易銀元 · PCGS MS64 Estimate HK\$7,000-10,000





1449 Great Britain, silver trade dollar, 1930-B, (Prid-27), PCGS MS64+ 1930-B年英國貿易銀元 · PCGS MS64+

Estimate HK\$9,000-12,000



Great Britain, group of 8x silver trade dollars, 1897, 1898B, 1899B, 1900B, 1908B, 1909B, 1911B and 1929B, in general about uncirculated, the 1908B lightly toned at obverse and the 1929B with a chopmark

at reverse centre (8)

英國貿易銀幣一組8枚·包括1897, 1898B, 1899B, 1900B, 1908B, 1909B, 1911B 及 1929B版別·AU品相·1908B正面有包漿·1929B背有戳記

Estimate HK\$5,000-8,000

## **END OF AUCTION**

## ABSENTEE/TELEPHONE BIDD