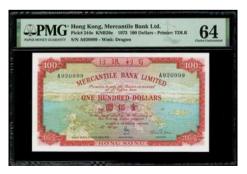

# CHARTERED MERCANTILE BANK OF INDIA, LONDON & CHINA 香港最早期鈔票之一 - 印度倫頓中國三處匯理銀行

### 1112\*

KNB1a \$5, ca.1859-1860, Specimen, UNC.

- \*The borders at left and right lacking the Bank name inscription.
- \*Note: the words "THE CHARTERED" engraved on the plate up upper center subsequent to the preparation of the original plate.
- \*It is not yet known whether notes were issued under the original name of "Mercantile Bank of India, London & China" prior to the charter being granted.
- \*Provenance: obtained in exchange from the HSBC Archives in 1988.
- \*Note of the first transitional Batho & Company second printing, with transitional wording "THE CHARTERED" added at top.
- \*Pick unrecorded.
- \*Cribb \_\_\_\_.
- \*Ma
- \*Boon KNBla.
- \*Believed one of two specimens.

The Chartered Mercantile Bank of India, London and China, \$5, specimen, 18\_ (ca.1858), grey and blue on

white paper, Britannia at upper centre, denomination in Chinese characters within border, 'FIVE' on either side, blue 'FIVE' at lower centre, a uniface note printed by Batho and Co., (Pick 82), PMG 58 Choice About Uncirculated. A superb note of the highest rarity and likely the earliest note designed for Hong Kong available. Of the highest historical importance.

18\_\_年印度倫頓中國三處匯理銀行5元樣票·PMG 58·極罕之香港早期鈔票·深具歷史意義·絕無僅有

Estimate HK\$500,000-750,000