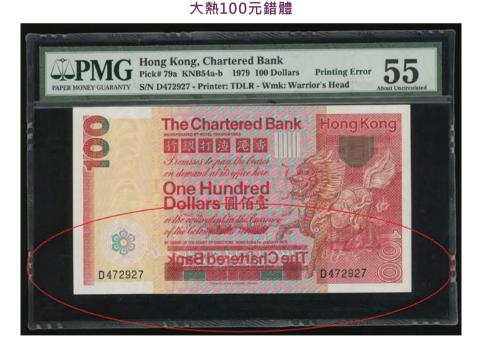

### HIGHLY DESIRABLE BELGIAN CONGO 500 FRANCS IN PMG 30 比利時剛果500法郎, PMG 30, 大熱門

#### 1003

Banque Centrale Du Congp Belge Et Du Ruanda-Urundi, 500 Francs, 1.1.1955, serial number A623342, purple and orange underprint, lion's head watermark at right, girl at left, reverse purple, Okapi at centre, (Pick 28b), PMG 30 Very Fine (Restoration), very rare.

1955年剛果中央銀行500法郎·編號A623342·PMG 30·有修補

Estimate HK\$24,000-30,000

Banque De France, 5000 Francs, 19.10.1939, serial number J.400 555, (Pick 97b), PMG 63 Choice Uncirculated (Pinholes). Very difficult to find in this condition given its large size and delicate paper