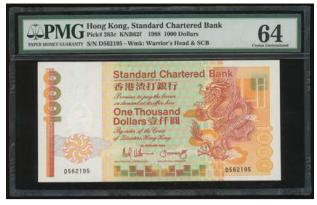

500元·編號Z/Q 304350·PMG 66EPQ·美品

Estimate HK\$24,000-35,000



## 1213

The Chartered Bank, \$500, 1.1.1982, serial number B243752, (Pick 80b), PMG 66EPQ Gem Uncirculated 1982年渣打銀行500元 · 編號B243752 · PMG 66EPQ

Estimate HK\$3,800-5,000





**The Chartered Bank,** \$1000, specimen, 1.1.1982, serial number B000000, orange and multicoloured, dragon at right, watermark of helmeted warrior at left, reverse orange and green, coat of arms at centre, bank building at left, 'SPECIMEN' overprinted in red, (Pick 81s), *PMG 66EPQ Gem Uncirculated. Scarce* 

1982年渣打銀行1000元樣票 · 編號B000000 · PMG 66EPQ · 罕見

Estimate HK\$35,000-50,000



1215
The Chartered Bank, \$1000, 1.1.1982, serial number C509350, (Pick 81b), PMG 64 Choice Uncirculated 1982年渣打銀行1000元 · 編號C509350 · PMG 64

Estimate HK\$16,000-20,000





**1216 Standard Chartered Bank,** \$1000, 1.1.1988, serial number D562195, (Pick 283c), *PMG 64 Gem Uncirculated* 1987年渣打銀行1000元 · 編號D562195 · PMG 64

Estimate HK\$2,000-3,000



## 1217

**Standard Chartered Bank,** \$1000, 1.1.2001, solid serial number X333333, orange and milticolour, dragon at right, (Pick 289d), *PMG 66EPQ Gem Uncirculated and rare* 

2001年渣打銀行1000元·幸運號X333333·PMG 66EPQ·稀見

Estimate HK\$20,000-30,000



## 1218

**Standard Chartered Bank,** \$1000, 1.1.2012, solid serial number AW333333, orange and milticolour, dragon at left, (Pick 301b), PMG 67EPQ Superb Gem Uncirculated and rare

2012年渣打銀行1000元,幸運號AW333333, PMG 67EPQ, 罕見

Estimate HK\$20,000-30,000





Standard Chartered Bank, \$1000, 1.1.2013, solid serial number BE444444, orange and multicolour, dragon at left,