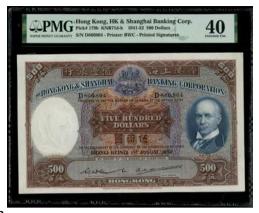

lue, bust of woman at left and old HSBC building at centre, (Pick 179s), PMG 67EPQ Superb Gem Uncirculated. Only one of two notes in this highest grade in the PMG population report.

1935-69年匯豐銀行500元樣票,無日期,PMG 67EPQ,紀錄中最高評分

Estimate HK\$38,000-50,000

## A 1937 KEY DATE \$500! 1937年500元·重要年份!



## 1312

The Hongkong and Shanghai Banking Corporation, \$500, 1.7.1937, serial number C271064, brown, blue and multicoloured, Sir Thomas Jackson at right, coat of arms top centre, watermark of a woman in classical style at left, handsigned at lower left, reverse blue, bust of woman at left and old HSBC building at centre, PMG 30NET (Stains, Small Tear). Key date of the series and rare in this original condition

1937年匯豐銀行500元·編號C271064·PMG 30NET·有微裂及輕微銹漬·重要年份·罕見原裝票

Estimate HK\$35,000-50,000





The Hongkong and Shanghai Banking Corporation, \$500, 1.8.1952, serial number D860804, brown, blue and multicoloured, Sir Thomas Jackson at right, coat of arms top centre, watermark of a woman in classical style at left, reverse blue, bust of woman at left and old HSBC building at centre, (Pick 179b), PMG 40 Extremely Fine (Minor Repair) and a nice earlier than than usually encountered

1952年匯豐銀行500元·編號D860804·PMG 40·輕 微修補, 較少見的早日期

Estimate HK\$4,500-6,000



1314

The Hongkong and Shanghai Banking Corporation, \$500, 1.3.1966, serial number E993077, (Pick 179c), PMG 55 About Uncirculated and a scarcer date

1966年匯豐銀行500元·編號E993077·PMG 55·罕見年份

Estimate HK\$4,000-6,000



1315

The HongKong and Shanghai Banking Corporation, \$500, 31.3.1976, serial number \$258798, (Pick 186c), uncircul