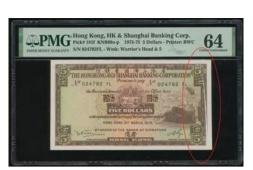

r C/H 860277, (Pick 180a), PMG 65EPQ Gem Uncirculated and the key date of the post war series

1954年匯豐銀行5元·編號C/H 860277·PMG 65EPQ·戰後重要年份

Estimate HK\$1,500-2,000





The Hongkong and Shanghai Banking Corporation, \$5, 1.1.4.1941, 'DURESS' consecutive serial numbers J384336-337, both with vertical #3,135, brown and multicolour, reclining maiden at right, (Pick 173c), both graded PMG 58EPQ Choice About Uncirculated. A scarce and choice pair (2)

1941年匯豐銀行5元·逼簽票連號2枚·編號J384336-337·直號3135·均PMG 58·罕見的一組

Estimate HK\$10,000-15,000



1248

The Hongkong and Shanghai Banking Corporation, \$5, 31.7.1967, ERROR NOTE, serial number 829388CD, reverse brown colour shifted down and left, (Pick 181c), PMG 30 Very Fine (Printing Error)

1967年匯豐銀行5元印刷移位錯體 · 編號829388CD · PMG 30

Estimate HK\$2,000-3,500



1249

The Hongkong and Shanghai Banking Corporation, \$5, 31.3.1975, ERROR NOTE, serial number 024792FL, gutter fold at right, (Pick 181f), PMG 64 Choice Uncirculated

1975年匯豐銀行5元摺白錯體·編號024792FL·PMG 64



1250

Hong Kong & Shanghai Banking Corporation, \$5, 31st march 1975, Misalignment error, serial number 480293FX, printing shifted upward on obverse, (Pick 181f), PMG 64, choice uncirculated, rare seen.

1975年香港匯豐銀行5元·印刷移位錯體·編號 480293FX·PMG 64·罕見

Estimate HK\$2,000-4,000





The Hongkong and Shanghai Banking Corporation, \$10, 1.1.1901, serial number 308402, blue on pink, bank coat of arms upper centre, '10' at each corner, handsigned lower left and printed manuscript signature at lower right, reverse red, profile busts of Minerva at left and right, Mercury and Minerva at centre, (Pic