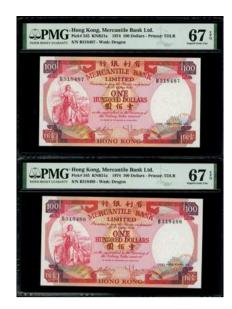

), PMG 55, about uncirculated.

1973年有利銀行100元 · 編號A843099 · PMG 55 Estimate HK\$5,000-10,000



### 1126

Mercantile Bank Limited, a pair of \$100, 4.11.1974, serial numbers B318481-482, (Pick 245), both graded PMG 67EPQ Superb Gem Uncirculated (2)

1974年有利銀行100元連號一對·B318481-482·均 PMG 67EPQ

Estimate HK\$5,000-8,000



### 1127

Mercantile Bank Limited, a pair of \$100, 4.11.1974, serial numbers B318483-484, (Pick 245), graded PMG 64EPQ Choice Uncirculated and 67EPQ Superb Gem Uncirculated (2)

1974年有利銀行100元連號一對·B318483-484·分別評為64EPQ及67EPQ

Estimate HK\$4,000-7,000



### 1128

Mercantile Bank Limited, a pair of \$100, 4.11.1974, serial numbers B318485-486, (Pick 245), both graded PMG 67EPQ Superb Gem Uncirculated (2)

1974年有利銀行100元連號一對·B318485-486·均 PMG 67EPQ

Estimate HK\$5,000-8,000





Mercantile Bank Limited, a pair of \$100, 4.11.1974, serial numbers B318487-488, (Pick 245), both graded PMG 67EPQ Superb Gem Uncirculated (2)

1974年有利銀行100元連號一對·B318487-488·均 PMG 67EPQ

Estimate HK\$5,000-8,000



### 1130

Mercantile Bank Limited, a pair of \$100, 4.11.1974, serial numbers B318489-490, (Pick 245), both graded PMG 67EPQ Superb Gem Uncirculated (2)

1974年有利銀行100元連號一對·B318489-490·均 PMG 67EPO

Estimate HK\$5,000-8,000



### 1131

The Mercantile Bank, \$100, 4.11.1974, repeater serial number B359359, (Pick 245), PMG 66EPQ Gem Uncirculated. Difficult to find fancy serial numbers for this type

1974年有利銀行100元·重複號B359359·PMG66EPQ·難得可遇之趣味號

Estimate HK\$3,000-4,500



### 1132

Mercantile Bank Limited, 2x \$100, 4.11.1974, consecutive serial numbers B249429-430, (Pick 245), *un