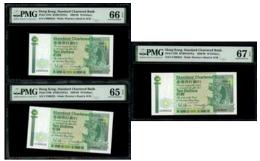

### 1081

Government of Hong Kong, \$1, 1.6.1956, serial number 2G 619262, (Pick 324Ab), PMG 68EPQ Superb Gem Uncirculated

1956年香港政府1元 · 編號2G 619262 · PMG 68EPQ Estimate HK\$1,000-1,500

### 1082

Government of Hongkong, 2x \$1, 1.7.1959, serial number 6E702302-303, (Pick 324Ab), both graded PMG 67EPQ Superb Gem Uncirculated (2)

1959年香港政府1元連號2枚·編號6E702302-303·均PMG 67EPQ

Estimate HK\$800-1,600

### 1083

Government of Hongkong, 2x \$1, 1.7.1959, serial number 6E702304-305, (Pick 324Ab), both graded PMG 67EPQ Superb Gem Uncirculated (2)

1959年香港政府1元連號2枚·編號6E702304-305·均PMG 67EPQ

Estimate HK\$800-1,600

**Government of Hongkong,** 2x \$1, 1.7.1959, serial number 6E702307-308, (Pick 324Ab), both graded PMG 67EPQ Superb Gem Uncirculated (2)

1959年香港政府1元連號2枚·編號6E702307-308·均PMG 67EPQ

Estimate HK\$800-1,600

### 1085

**Government of Hongkong,** \$1, 1.7.1959, serial number 6E702309, (Pick 324Ab), *PMG 68EPQ Superb Gem Uncirculated* 

1959年香港政府1元 · 編號6E702309 · PMG 68EPQ Estimate HK\$600-1,200

### 1086

Government of Hongkong, 2x \$1, 1.7.1959, serial number 6E702332-333, (Pick 324Ab), both graded PMG 66EPQ Gem Uncirculated (2)

1959年香港政府1元連號2枚·編號6E702332-333·均PMG 66EPQ

Estimate HK\$700-1,400

**Government of Hongkong,** \$10, 1.7.2002, solid serial number AA222222, (Pick 400a), PMG 66EPQ Gem Uncirculated. A superb first 'AA' prefix solid number!