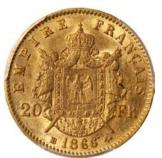

Estimate HK\$2,500-3,200

1048\* Austria, gold 4 ducat, 1915, restrike from 1920-1936, 0.4427 oz AGW, NGC MS66

1915年奧地利4杜卡特金幣 · 1920-36年後鑄版 · 含金 重量0.4427盎司·NGC MS66

Estimate HK\$5,800-7,000

1049\* Austria, gold 4 ducat, 1915, restrike from 1920-1936, 0.4427 oz AGW, NGC MS67 1915年奧地利4杜卡特金幣 · 1920-36年後鑄版 · 含金 重量0.4427盎司, NGC MS67

Estimate HK\$6,000-8,000

1050\*

Austria, gold 4 ducat, 1915, restrike from 1920-1936, 0.4427 oz AGW, NGC MS67 1915年奧地利4杜卡特金幣 · 1920 - 36年後鑄版 · 含金

重量0.4427盎司, NGC MS67

Estimate HK\$6,000-8,000

**1051\* Austria,** gold 4 ducat, 1915, restrike from 1920-1936, 0.4427 oz AGW, *NGC MS67* 