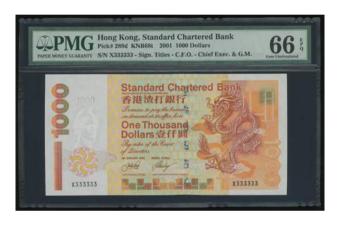

500元 · 編號B243752 · PMG 66EPQ

Estimate HK\$3,800-5,000





**The Chartered Bank,** \$1000, specimen, 1.1.1982, serial number B000000, orange and multicoloured, dragon at right, watermark of helmeted warrior at left, reverse orange and green, coat of arms at centre, bank building at left, 'SPECIMEN' overprinted in red, (Pick 81s), *PMG 66EPQ Gem Uncirculated. Scarce* 

1982年渣打銀行1000元樣票 · 編號B000000 · PMG 66EPQ · 罕見

Estimate HK\$35,000-50,000



1215
The Chartered Bank, \$1000, 1.1.1982, serial number C509350, (Pick 81b), PMG 64 Choice Uncirculated 1982年渣打銀行1000元 · 編號C509350 · PMG 64

Estimate HK\$16,000-20,000





**1216 Standard Chartered Bank,** \$1000, 1.1.1988, serial number D562195, (Pick 283c), *PMG 64 Gem Uncirculated* 1987年渣打銀行1000元 · 編號D562195 · PMG 64

Estimate HK\$2,000-3,000



## 1217

**Standard Chartered Bank,** \$1000, 1.1.2001, solid serial number X333333, orange and milticolour, dragon at right, (Pick 289d), *PMG 66EPQ Gem Uncirculated and rare* 

2001年渣打銀行1000元·幸運號X333333·PMG 66EPQ·稀見

Estimate HK\$20,000-30,000



## 1218

**Standard Chartered Bank,** \$1000, 1.1.2012, solid serial number AW333333, orange and milticolour, dragon at left, (Pick 301b), PMG 67EPQ Superb Gem Uncirculated and rare

2012年渣打銀行1000元,幸運號AW333333, PMG 67EPQ, 罕見

Estimate HK\$20,000-30,000





Standard Chartered Bank, \$1000, 1.1.2013, solid serial number BE444444, orange and multicolour, dragon at left, (Pick 301c), PMG 66EPQ Gem Uncirculated

2013年渣打銀行1000元·幸運號BE444444·PMG 66EPQ

Estimate HK\$11,000-14,000



## 1220

Standard Chartered Bank, \$10, specimen, 1.1.1988, serial nu