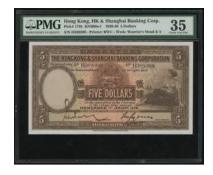

# TOP OF THE POPULATION \$1 最佳品相1元

#### 1077

Government of Hong Kong, \$1, no date (1935), serial number H080631, purple and multicolour, George V at right, (Pick 311), PMG 67EPQ Superb Gem Uncirculated. The highest grade for this type in the PMG report! 1935年香港政府1元·無日期·編號H080631·PMG 67EPQ·此版別最高評級

Estimate HK\$65,000-80,000