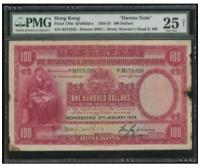

The Chartered Mercantile Bank of India, London and China, \$5, specimen, 18\_ (ca.1858), grey and blue on

white paper, Britannia at upper centre, denomination in Chinese characters within border, 'FIVE' on either side, blue 'FIVE' at lower centre, a uniface note printed by Batho and Co., (Pick 82), PMG 58 Choice About Uncirculated. A superb note of the highest rarity and likely the earliest note designed for Hong Kong available. Of the highest historical importance.

18\_\_年印度倫頓中國三處匯理銀行5元樣票·PMG 58·極罕之香港早期鈔票·深具歷史意義·絕無僅有

Estimate HK\$500,000-750,000