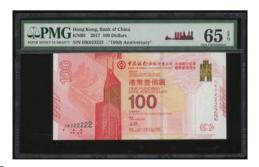

# LOT 1097-1107 - A SUPERB GROUP OF BOC FANCY SERIAL NUMBERS 中銀趣味號一組

1097

Bank of China, 3x \$100, 24.9.2017, 100th Anniversary of the Bank in Hong Kong, identical fancy serial numbers with different prefixes, AA011111, BC011111 and HK011111, (Pick 347), graded PMG 67EPQ, 66EPQ and 67EPQ respectively (3)

2017年中國銀行成立一百週年紀念鈔100元一組3枚·不同字軌相同趣味號AA011111, BC011111 及 HK011111·分別評 PMG 67EPQ, 66EPQ 及 67EPQ

Estimate HK\$40,000-50,000

1098

Bank of China, \$100, 24.9.2017, 100th Anniversary of the Bank in Hong Kong, fancy serial number HK022222, (Pick 347), PMG 65EPQ Gem Uncirculated