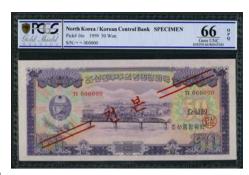

#### 1017

North Korea, 1 won, specimen, 1959, serial number 000000, (Pick 13s), PCGS Gold Shield Grading 670PQ

1959年北韓1園樣票 · 編號000000 · PCGS Gold Shield Grading 670PQ

Estimate HK\$2,000-3,000

#### 1018

North Korea, 50 won, specimen, 1959, serial number 000000, (Pick 16s), PCGS Gold Shield Grading 66OPO and scarce

1959年北韓50圜樣票·編號000000·PCGS Gold Shield Grading 66OPQ·罕見

Estimate HK\$5,000-7,500

#### 1019

North Korea, lot of 3x specimens, 2008, 500, 1000 and 5000 won, commemorative notes for the 60th Anniversary of the DPRK, (Pick 44s to 46s), PCGS Gold Shield Grading 66OPQ, 67OPQ and 66OPQ respectively and scarce (3)

2008年北韓樣票3枚·500, 1000及5000團·北韓成立60週年紀念版·分別評PCGS Gold Shield Grading 66OPQ, 67OPQ 及 66OPQ·罕見

Estimate HK\$9,000-12,000

Malaya, a pair of 20 cents, 1.7.1941 (ND 1945), brown on multicolour underprint, George VI at left, (Pick 9a, 9b), graded PMG 65EPQ and 66EPQ (2) 1941年馬來亞2毫一對·分別評PMG 65EPQ 及 66EPQ