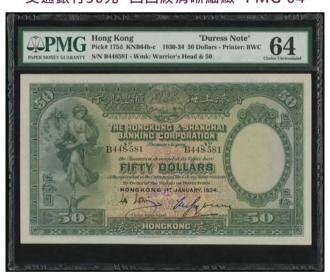

# LOT 1078-1079 - A SUPERB PAIR OF WARTIME EMERGENCY NOTES IN HIGH GRADES!

戰時緊急票一對,頂尖品相

### 1078

Government of Hong Kong, \$5, emergency issue printed on The Central Reserve Bank of China 1000 yuan, 1945, serial number L067880, (Pick 319), PMG 50 About Uncirculated. An extremely rare note and increasingly popular. Only 3 notes in the PMG population report and this note the second highest grade. Rare and choice

1945年中央儲備銀行1000元改香港政府5元·編號L067880·PMG 50·罕見版別·愈趨大熱·本鈔於PMG 3枚紀錄中屬第二高分·不容錯過

Estimate HK\$60,000-80,000

Government of Hong Kong, \$10, emergency issue on Central Reserve Bank of China 5000 yuan, 1945, serial number A000056, red overprint on grey, (Pick 320), graded PMG 63 Choice Uncirculated. An extremely rare and choice note. Only 3 notes in the PMG population report and this the single highest graded. Incidentally, this is the only note in the whole series (\$5's and \$10's) that has been awarded an 'uncirculated' grade. A simply splendid note