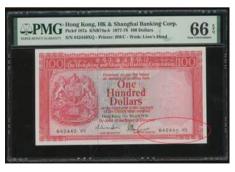

000



1301

The Hongkong and Shanghai Banking Corporation, \$100, 31.10.1972, ERROR NOTE, serial number 659443 WF, the obverse printing shifted towards the left, (Pick 185b), PMG 35EPQ Choice Very Fine (Misaligned Error)

1972年匯豐銀行100元印刷左移錯體·編號659443 WF·PMG 35EPQ

Estimate HK\$5,000-8,000



1302

The Hongkong and Shanghai Banking Corporation, \$100, 31.03.1975, ERROR NOTE, serial number 039008WR, minor serial number printing error at obverse lower left, (Pick 185d), PMG 58 Choice About Uncirculated (Minor Serial Number Error)

1975年匯豐銀行100元編號印刷錯體·編號039008WR·PMG 58

Estimate HK\$4,000-6,000



1303

The Hongkong and Shanghai Banking Corporation, \$100, 31.3.1976, serial number 837086WV, (Pick 185d), PMG 66EPQ Gem Uncirculated

1976年匯豐銀行100元·編號837086WV·PMG 66EPQ

Estimate HK\$1,200-2,200



1304

The Hongkong and Shanghai Banking Corporation, \$100, 31.03.1978, ERROR NOTE, serial number 642440XQ, last digit dropped at obverse lower right serial, (Pick 187a), PMG 66EPQ Gem Uncirculated

1978年匯豐銀行100元編號印刷錯體·編號642440XQ·PMG66EPQ

Estimate HK\$4,000-6,000





The Hongkong and Shanghai Banking Corporation, \$100, 1.1.1986, ascending serial number CS123456, (Pick 194a), PMG 66EPQ Gem Uncirculated

1986年匯豐銀行100元·順蛇號CS123456·PMG 66EPQ

Estimate HK\$5,000-7,000



1306

The Hongkong and Shanghai Banking Corporation, \$100, 1.1.1999, solid serial number DN444444, (Pick 203c), PMG 67EPQ Superb Gem Uncirculated

1999年匯豐銀行100元·幸運號DN444444·PMG 67EPQ

Estimate HK\$2,500-4,000



1307

The Hongkong and Shanghai Banking Corporation, \$100, 1.1.2000, solid serial number GP777777, (Pick 203c)