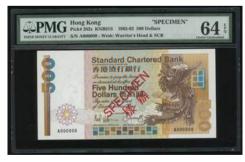

### HIGHLY DESIRABLE BELGIAN CONGO 500 FRANCS IN PMG 30 比利時剛果500法郎, PMG 30, 大熱門

#### 1003

Banque Centrale Du Congp Belge Et Du Ruanda-Urundi, 500 Francs, 1.1.1955, serial number A623342, purple and orange underprint, lion's head watermark at right, girl at left, reverse purple, Okapi at centre, (Pick 28b), PMG 30 Very Fine (Restoration), very rare.

1955年剛果中央銀行500法郎·編號A623342·PMG 30·有修補

Estimate HK\$24,000-30,000

Banque De France, 5000 Francs, 19.10.1939, serial number J.400 555, (Pick 97b), PMG 63 Choice Uncirculated (Pinholes). Very difficult to find in this condition given its large size and delicate paper