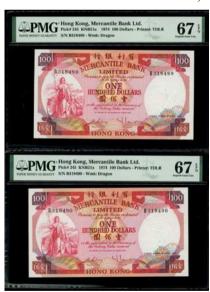

67EPQ Superb Gem Uncirculated (2)

1974年有利銀行100元連號一對·B318481-482·均 PMG 67EPQ

Estimate HK\$5,000-8,000



### 1127

Mercantile Bank Limited, a pair of \$100, 4.11.1974, serial numbers B318483-484, (Pick 245), graded PMG 64EPQ Choice Uncirculated and 67EPQ Superb Gem Uncirculated (2)

1974年有利銀行100元連號一對·B318483-484·分別評為64EPQ及67EPQ

Estimate HK\$4,000-7,000



### 1128

Mercantile Bank Limited, a pair of \$100, 4.11.1974, serial numbers B318485-486, (Pick 245), both graded PMG 67EPQ Superb Gem Uncirculated (2)

1974年有利銀行100元連號一對·B318485-486·均 PMG 67EPQ

Estimate HK\$5,000-8,000





Mercantile Bank Limited, a pair of \$100, 4.11.1974, serial numbers B318487-488, (Pick 245), both graded PMG 67EPQ Superb Gem Uncirculated (2)

1974年有利銀行100元連號一對·B318487-488·均 PMG 67EPQ

Estimate HK\$5,000-8,000



### 1130

Mercantile Bank Limited, a pair of \$100, 4.11.1974, serial numbers B318489-490, (Pick 245), both graded PMG 67EPQ Superb Gem Uncirculated (2)

1974年有利銀行100元連號一對·B318489-490·均 PMG 67EPO

Estimate HK\$5,000-8,000



### 1131

The Mercantile Bank, \$100, 4.11.1974, repeater serial number B359359, (Pick 245), PMG 66EPQ Gem Uncirculated. Difficult to find fancy serial numbers for this type

1974年有利銀行100元·重複號B359359·PMG66EPQ·難得可遇之趣味號

Estimate HK\$3,000-4,500



### 1132

Mercantile Bank Limited, 2x \$100, 4.11.1974, consecutive serial numbers B249429-430, (Pick 245), *uncirculated* (2)

1974年有利銀行100元連號2枚·編號B249429-430·UNC

Estimate HK\$1,500-2,500



### 1133

Mercantile Bank Limited, 2x \$100, 4.11.1974, serial number B391091-092, (Pick 245), uncirculated (2)

1974年有利銀行100元連號2枚·編號