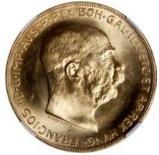

1058 Great Britain, proof gold half sovereign, 1911, George V on obverse, 0.1177 oz. AGW, NGC PF62 and lovely

1911年英國半鎊精鑄金幣·重0.1177盎司·NGC PF62·美品

Estimate HK\$1,600-2,000

Great Britain, proof gold sovereign, 1911, George V on obverse, 0.2354 oz. AGW, NGC PF63 and lovely

1911年英國1鎊精鑄金幣,重0.2354盎司,NGC PF63, 美品

Estimate HK\$3,200-4,000

1060

Great Britain, proof gold 5 pounds, 1911, George V on obverse, 1.177 oz. AGW, NGC PF63 and lovely 1911年英國5鎊精鑄金幣·重1.177盎司·NGC PF63·美品

Estimate HK\$16,500-20,000

1061 Isle of Man, set of 4 gold coins, 1977PM, containing 1/2, 1, 2 and 5 sovereigns, together with the gilt silver medallion, 1.9955 AGW, graded NGC PF69, 67, 67 and 70 Ultra Cameo respectively. The medallion not graded. (4 coins + 1 medal)