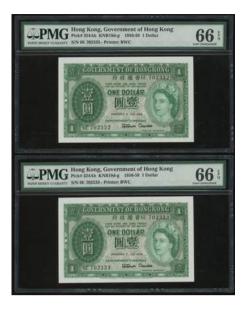

### 1086

Government of Hongkong, 2x \$1, 1.7.1959, serial number 6E702332-333, (Pick 324Ab), both graded PMG 66EPQ Gem Uncirculated (2)

1959年香港政府1元連號2枚·編號6E702332-333·均PMG 66EPQ

Estimate HK\$700-1,400

**Government of Hongkong,** \$10, 1.7.2002, solid serial number AA222222, (Pick 400a), PMG 66EPQ Gem Uncirculated. A superb first 'AA' prefix solid number!