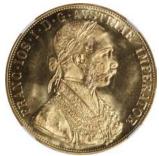

es, 1770FM, Carolus III, about extremely fine. 1770FM墨西哥8里爾·AEF

Estimate HK\$1,200-2,500





Straits Settlements, silver dollar, 1904-B, NGC
MS61 and nice
1904-B海峽殖民地銀元 · NGC MS61 · 美品
Estimate HK\$3,500-5,000





1044 Straits Settlements, \$1, 1920, George V on obverse, (Prid 10), PCGS MS63 1920年海峽殖民地1元 · PCGS MS63 Estimate HK\$800-1,000







1045

Spanish Netherlands, a silver ducat, 1652, Philip IIII on obverse, scratch at upper rim, dark toned, very fine or better.

1652年西屬尼德蘭銀幣·VF以上品相·深色包漿及上方 邊緣有損

Estimate HK\$1,000-2,000





1046 **USA**, silver trade \$1, 1875-S, *PCGS AU55* 1875-S美國貿易銀元 · PCGS AU55

Estimate HK\$2,500-3,500





1047\* Austria, gold 8 florin/8 francs, 1892, RESTRIKE, 0.1867 oz AGW, NGC MS68 1892年奧地利8福林金幣,後鑄版,含金重量0.1867盎 司·NGC MS68

Estimate HK\$2,500-3,200





1048\* Austria, gold 4 ducat, 1915, restrike from 1920-1936, 0.4427 oz AGW, NGC MS66

1915年奧地利4杜卡特金幣 · 1920-36年後鑄版 · 含金 重量0.4427盎司·NGC MS66

Estimate HK\$5,800-7,000





1049\* Austria, gold 4 ducat, 1915, restrike from 1920-1936, 0.4427 oz AGW, NGC MS67 1915年奧地利4杜卡特金幣 · 1920-36年後鑄版 · 含金 重量0.4427盎司, NGC MS67

Estimate HK\$6,000-8,000





1050\*

Austria, gold 4 ducat, 1915, restrike from 1920-1936, 0.4427 oz AGW, NGC MS67 1915年奧地利4杜卡特金幣 · 1920 - 36年後鑄版 · 含金

重量0.4427盎司, NGC MS67

Estimate HK\$6,000-8,000







**1051\* Austria,** gold 4 ducat, 1915, restrike from 1920-1936, 0.4427 oz AGW, *NGC MS67* 

1915年奧地利4杜卡特金幣 · 1920-36年後鑄版 · 含金重量0.4427盎司 · NGC MS67

Estimate HK\$6,000-8,000





1052\* Austria, gold 4 ducat, 1915, restrike from 1920-1936, 0.4427 oz AGW, NGC MS68 1915年奧地利4杜卡特金