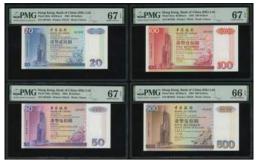

Estimate HK\$3,000-4,500

Bank of China, \$20 specimen, 1.1.1996, serial number BF000000, 'SPECIMEN' printed diagnonally in red, (Pick 329s), PMG 66EPQ Gem Uncirculated. Rare

1996年中國銀行20元樣票·編號BF000000·PMG 66EPQ, 罕見

### 1090

Bank of China, \$50 specimen, 1.1.1996, serial number AD000000, 'SPECIMEN' printed diagnonally in red, (Pick 330s), PMG 66EPQ Gem Uncirculated. Rare

1996年中國銀行50元樣票 · 編號AD000000 · PMG 66EPQ · 罕見

### 1091

Bank of China, \$100 specimen, 1.1.1996, serial number BF000000, 'SPECIMEN' printed diagnonally in blue, (Pick 331s), PMG 66EPQ Gem Uncirculated. Scarce

1996年中國銀行100元樣票·編號BF000000·PMG66EPQ, 罕見

Estimate HK\$7,000-10,000

#### 1092

Bank of China, \$500 specimen, 1.1.1996, serial number BF000000, 'SPECIMEN' printed diagnonally in red, (Pick 332s), PMG 66EPQ Gem Uncirculated. Rare

1996年中國銀行500元樣票 · 編號BF000000 · PMG 66EPO · 罕見

Bank of China, set of \$20, \$50, \$100, \$500 and \$1000, 1994, commemorative issue without prefix, serial number 007630, (Pick 329a-333a) all graded PMG 67EPQ apart from the \$500 which is 66EPQ, with original certificate of issue (5)

1994年中國銀行一組5枚·20、50、100、500及1000元·相同無字軌編號007630、除500元PMG 66EPQ外·其餘均評PMG 67EPQ、附證書

Estimate HK\$4,500-6,000