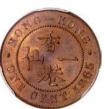

Macau: Banco Nacional Ultramarino, 10 patacas, indeterminable date but looks to be 1912, serial number 9457, red on pale green, steamship seal at upper centre, handsigned at lower left and printed signatures at lower right, reverse in similar colours, Bank title and denomination, arms at centre, a rare Barclay and Fry printing, (Pick 3), very good, repaired at centre and other places along the heavy creases. With annotations and handstamps. An extremely rare note in any shape or form

無日期大西洋國海外匯理銀行10元·編號9457·應為1912年版別·VG·中央有修補·有書寫及蓋印·十分稀見

Estimate HK\$10,000-20,000