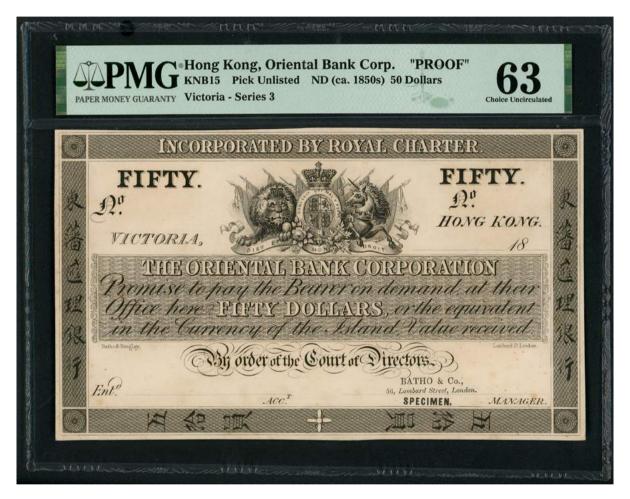

### 1111

The Oriental Bank Corporation, \$50, specimen, undated (1860's), black printing thick paper, lion and unicorn supporting arms at upper centre, 'FIFTY' with 'VICTORIA' and 'HONG KONG' at upper left and right, bank title and denomination in Chinese within borders, printed by Batho & Co, London, (Pick not listed), PMG 63 Choice Uncirculated and fabulously rare

1860年代東藩滙理銀行50元樣票·由倫敦Batho and Company印刷

Estimate HK\$750,000-900,000