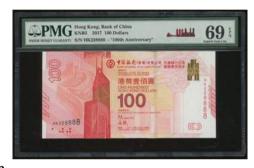

# LOT 1097-1107 - A SUPERB GROUP OF BOC FANCY SERIAL NUMBERS 中銀趣味號一組

1097

Bank of China, 3x \$100, 24.9.2017, 100th Anniversary of the Bank in Hong Kong, identical fancy serial numbers with different prefixes, AA011111, BC011111 and HK011111, (Pick 347), graded PMG 67EPQ, 66EPQ and 67EPQ respectively (3)

2017年中國銀行成立一百週年紀念鈔100元·趣味號 HK022222·PMG 67EPO

Estimate HK\$10,000-18,000

1099

Bank of China, \$100, 24.9.2017, 100th Anniversary of the Bank in Hong Kong, fancy serial number BC066666, (Pick 347), PMG 68EPQ Superb Gem Uncirculated