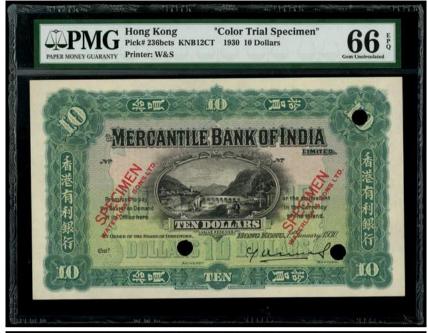

trial, no printed dated but liley to be 1912 as the printed siganture is Macdonald, green and black, sampan, houses and bridge near lakeside at centre, reverse purple-brown and black, Mercury with winged helmet at centre, (Pick 236cts), PMG 62 (Toned). An extremely rare early colour trial. Although a very few have come out to the market in recent years the catalogue is quite certain that this is the only one example bearing the Macdonald signature (and hence should be dated 1912). Most of the other notes are either dated 1930 or bear the signature from that date. Possibly unique!

有利銀行試色樣鈔10元·無日期·應為1912年版別·PMG 62·有黃·極罕見的早期試色樣票·近年市場出現過數枚類似版別·但Macdonald簽名卻是絕無僅有的·因此可斷言是1912年版別·其他試色樣票都是1930年後或配以1930年後的簽名·珍罕無比

Estimate HK\$140,000-180,000



# THE HIGHEST GRADED COLOUR TRIAL \$10 最高評分10元試色樣票





### 1117

Mercantile Bank of India, \$10, colour trial, 1.1.1930, green and light green, vignette of a stone bridge and junk boats at centre, 3 punch hole cancellations, reverse purple, Mercury on reverse, (Pick 236cts), PMG 66EPQ Gem Uncirculated. The single highest graded note in the PMG population report. Extremely rare and lovely

1930年有利銀行10元試色樣鈔·PMG 66EPQ·此版別於PMG記錄中最高評分的一枚·難得一遇的美品

Estimate HK\$120,000-180,000



# THE HIGHET GRADE OF THIS ELUSIVE \$10 最高分10元罕品



### 1118

Mercantile Bank of India, \$10, 1.12.1937, serial number 82966, red-brown on yellow and green underprint, sampan, houses and bridge near lakeside at centre, handsigned at lower left, reverse green and black, Mercury with winged helmet at centre, (Pick 236d), PMG 40 Extremely Fine (Stained). The single highest