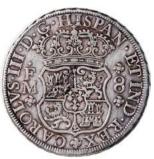

Estimate HK\$20,000-40,000

1029

Austria, silver thaler, 1620, PCGS AU55, according to PCGS population, only 2 coins graded, the other is AU58.

1620年奧地利銀幣·PCGS AU55·PCGS紀錄中僅有2枚·另一枚AU58

Estimate HK\$5,000-10,000

1797年英國加鑄墨西哥8R銀元 · PCGS XF45 · 罕版 Estimate HK\$7,000-10,000

1033

**Great Britain,** silver 1 crown, 1819, George III on obverse, *toned, extremely fine*.

1819年英國克朗銀元·EF·有包漿

Estimate HK\$800-2,000

1034

**Great Britain,** silver 1 crown, 1821, George IIII on obverse, *toned, extremely fine*.