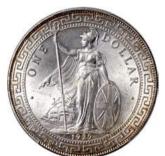

lar, 1929-B, (Prid-26), PCGS MS64 and lovely 1929-B年英國貿易銀元 · PCGS MS64 · 美品 Estimate HK\$7,000-10,000





Great Britain, silver trade dollar, 1929-B, (Prid-26), PCGS MS65 and with light golden toning around the peripheries

1929-B年英國貿易銀元·PCGS MS65·幣邊帶金黃包糖

Estimate HK\$15,000-20,000





1441 **Great Britain,** silver trade dollar, 1929/1-B, (Prid-26 OD), *PCGS MS64 and lovely* 1929/1-B年英國貿易銀元 · 騎字版 · PCGS MS64 · 美品 Estimate HK\$8,000-10,000







1442

Great Britain, silver trade dollar, 1929/1-B overdate, PCGS MS64, with good lustre and some toning at rim

1929/1-B年英國貿易銀元 · 騎字版 · PCGS MS64 · 帶原 光 · 有包漿

Estimate HK\$8,000-12,000





1443

Great Britain, silver trade dollar, 1929/1-B, (Prid-26 OD), PCGS MS64 and lovely

1929/1-B年英國貿易銀元 · 騎字版 · PCGS MS64 · 美品 Estimate HK\$8,000-10,000





1444

**Great Britain,** silver trade dollar, 1929/1-B, (Prid-26 OD), *PCGS MS64+ and with hints of honey colour toning. Lovely* 

1929/1-B年英國貿易銀元·PCGS MS64+·騎字版·金 黃包漿·極為吸引

Estimate HK\$10,000-15,000





1445

**Great Britain,** silver trade dollar, 1930, (Prid-28), *PCGS MS64* 

1930年英國貿易銀元 · PCGS MS64

Estimate HK\$7,000-10,000





1446

Great Britain, silver \$1, Trade Dollar, 1930, good luster, PCGS MS64.

1930年英國貿易銀元·帶原光·PCGS MS64 Estimate HK\$8,000-12,000





1447

**Great Britain,** silver trade dollar, 1930, (Prid-28), *PCGS MS64+* 

1930年英國貿易銀元 · PCGS MS64+

Estimate HK\$10,000-15,000







1448 Great Britain, silver trade dollar, 1930-B, (Prid-27), *PCGS MS64* 

1930-B年英國貿易銀元 · PCGS MS64 Estimate HK\$7,000-10,000





1449 Great Britain, silver trade dollar, 1930-B, (Pri