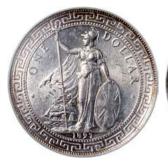

MINT ERROR, 1975, die chip reverse, *PCGS MS62* 

1975年香港2元背面鑄模破損錯體·PCGS MS62 Estimate HK\$600-800







1412 Hong Kong, nickel \$2, 1975, Mint Error, 4% clipped planchet, *PCGS MS62*. 1975年香港2元 · 4%缺肉錯體 · PCGS MS62





Hong Kong, copper nickel \$5, 2013, MINT ERROR, 1.3% clipped planchet, *PCGS MS61* 2013年香港5元 · 1.3%缺肉錯體 · PCGS MS61 Estimate HK\$600-800





Estimate HK\$1,000-2,000

1413 Hong Kong, \$2, MINT ERROR, 1994, struck on 6.5g planchet, *PCGS AU55* 1994年香港2元錯鑄6.5克坯餅 · PCGS AU55 Estimate HK\$600-900





1416 **Hong Kong,** \$10, MINT ERROR, 1995, core struck off centre, *PCGS MS62* 1995年香港10元·內圈移位錯體·PCGS MS62 Estimate HK\$3,000-4,500





1414 Hong Kong, nickel \$5, 1981, Mint Error, 3% clipped planchet, *PCGS AU58*. 1981年香港5元 · 3%缺肉錯體 · PCGS AU58 Estimate HK\$1,000-2,000







1417 Great Britain, silver trade dollar, 1897-B, *PCGS MS62* 

1897-B英國貿易銀元, PCGS MS62

Estimate HK\$3,000-5,000





1418 Great Britain, silver trade dollar, 1897, NGC MS63, light golden toning 1897年英國貿易銀元·NGC MS63·金黃包漿

Estimate HK\$3,500-5,000



1900-B英國貿易銀元,中乾XF



1419 Great Britain, silver trade dollar, 1900-B, Zhong Qian XF

Estimate HK\$800-1,200





1420 Great Britain, silver trade dollar, 1900B, NGC MS62

1900-B年英國貿易銀元·NGC MS62

Estimate HK\$3,000-5,000





1421 Great Britain, silver trade dollar, 1901-C, (Prid-12), PCGS Genuine Cleaned - AU Detail, dark toning on obverse

1901-C英國貿易銀元 · PCGS AU Detail · 有清洗 · 正面帶深色包漿

Estimate HK\$1,000-2,000





1422 Great Britain, silver trade dollar, 1902-B, Zhong Qian AU

1902-B年英國貿易銀元·中乾AU

Estimate HK\$1,200-1,600







1423 Great