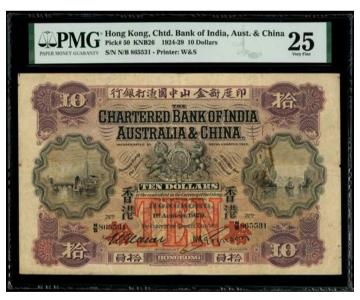

ck 73b), a brown ink spot at low right as made, PMG 65EPQ, very rare.

1975年渣打銀行5元·無日期·幸運號L999999·右下有原廠啡色墨點·PMG 65EPQ·十分罕見

Estimate HK\$35,000-50,000



## 1153

The Chartered Bank, \$5, ND(1975), solid serial number L1000000, brown on multicolour underprint, bank building at left, (Pick 73b), PMG 65EPQ, very rare.

1975年渣打銀行5元·無日期·幸運號L1000000·PMG 65EPQ·十分罕見

Estimate HK\$40,000-60,000



1154 No Lot



## 1155

The Chartered Bank of India, Australia and China, \$10, 1.7.1919, serial number N/B 229394, violet and black, bank coat of arms at centre, sailing sampans at both left and right, reverse violet, bank building at centre, (Pick 42), PMG 30 Very Fine (Minor Repairs) and far scarcer than the later dates

1919年印度新金山中國渣打銀行10元·編號N/B 229394·PMG 30·有輕微修補·極罕見年份

Estimate HK\$60,000-80,000



## 1156

The Chartered Bank of India, Australia and China, \$10, 1.8.1929, serial number N/B 865531, violet and black, bank coat of arms at centre, sailing sampans at both left and right, 'TEN' in red letters lower centre, reverse violet, bank building at centre, (Pick 50), PMG 25 Very Fine (Rust). A nice original note!

1929年印度新金山中國渣打銀行10元·編號N/B 865531·PMG 25·有鏽漬·原裝美品

Estimate HK\$20,000-30,000



# A UNIQUE PAIR OF ARCHIVAL PHOTOS OF AN UNADOPTED DESIGN 未採納設計之檔案照片,稀品



## 1157

The Chartered bank of India, Australia and China, \$10, uniface obverse and reverse archival photograph of an unadopted design, handwritten date '25.7.29', profile of Mercury at upper left, allegorical maiden at right, manuscript signature of Ferguson, the reverse shows Mercury at upper right, Bank building at