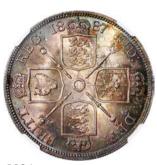

### HIGHLY DESIRABLE BELGIAN CONGO 500 FRANCS IN PMG 30 比利時剛果500法郎, PMG 30, 大熱門

#### 1003

Banque Centrale Du Congp Belge Et Du Ruanda-Urundi, 500 Francs, 1.1.1955, serial number A623342, purple and orange underprint, lion's head watermark at right, girl at left, reverse purple, Okapi at centre, (Pick 28b), PMG 30 Very Fine (Restoration), very rare.

1955年剛果中央銀行500法郎·編號A623342·PMG 30·有修補

Estimate HK\$24,000-30,000

Banque De France, 5000 Francs, 19.10.1939, serial number J.400 555, (Pick 97b), PMG 63 Choice Uncirculated (Pinholes). Very difficult to find in this condition given its large size and delicate paper