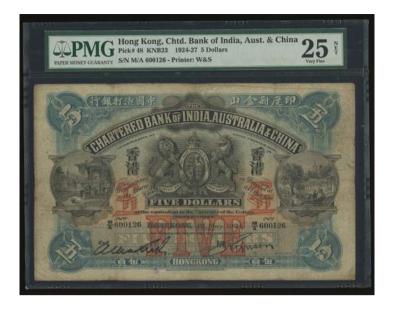

ne at left and sampans at right, reverse red and black, Bank building at centre, (Pick 41), PMG 15NET Choice Fine (Restoration)/ A scarce and popular type note

1922年印度新金山中國渣打銀行5元·編號M/A 432633·PMG 15NET·有修補·熱門版別·罕品

Estimate HK\$32,000-40,000



# A FABULOUSLY RARE 1923 \$5 SPECIMEN 1923年5元樣票,大熱罕品



### 1136

The Chartered Bank of India, Australia and China, \$5, specimen, 1.9.1923, without serial numbers, blue, black and orange, supported arms upper centre, rice pounding scene at left, sampans at right, 'FIVE' in red letters lower centre, 2 rows of perforations and 'SPECIMEN' in red, (Pick 47s), PMG 63 Choice Uncirculated. The only specimen note graded under this Pick number. Extremely rare if not unique!

1923年印度新金山中國渣打銀行5元樣票·無編號·PMG 63·此版別唯一一枚有評級之樣票·極罕

Estimate HK\$160,000-200,000





The Chartered Bank of India, Australia and China, \$5, 1.5.1924, serial number M/A 600126, blue, black and multicolour, supported arms at centre, rice pounding scene at left, sampans at right, handsigned at lower left, Bank building on reverse, (Pick 48), *PMG 25NET Very Fine (Restoration, Rust)*. A popular type 1924年印度新金山中國渣打銀行5元 · 編號M/A 600126 · PMG 25NET · 有修補 · 有銹 · 熱門版別

Estimate HK\$30,000-50,000





# LOT 1138-1142 - A SUPER GROUP OF 'SMALL FIVE' \$5'S. ALL DATED 18.8.1930 1930年「小5」 票美品一組

## Spink China proudly presents

An excellent group of 'Small Five' \$5's dated 18th August 1930.

斯賓克中國隆重呈獻

一組經典的1930年「小五」5元

This series is colloquially known as the 'Roman Soldiers' for obvious reasons and is the first time the Bank used human portraits on the obverse. The reverses show dif