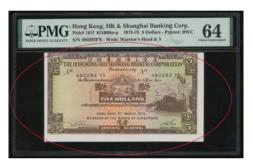

poration, \$5, 1.1.4.1941, 'DURESS' consecutive serial numbers J384336-337, both with vertical #3,135, brown and multicolour, reclining maiden at right, (Pick 173c), both graded PMG 58EPQ Choice About Uncirculated. A scarce and choice pair (2)

1941年匯豐銀行5元·逼簽票連號2枚·編號J384336-337·直號3135·均PMG 58·罕見的一組

Estimate HK\$10,000-15,000



1248

The Hongkong and Shanghai Banking Corporation, \$5, 31.7.1967, ERROR NOTE, serial number 829388CD, reverse brown colour shifted down and left, (Pick 181c), PMG 30 Very Fine (Printing Error)

1967年匯豐銀行5元印刷移位錯體 · 編號829388CD · PMG 30

Estimate HK\$2,000-3,500



1249

The Hongkong and Shanghai Banking Corporation, \$5, 31.3.1975, ERROR NOTE, serial number 024792FL, gutter fold at right, (Pick 181f), PMG 64 Choice Uncirculated

1975年匯豐銀行5元摺白錯體·編號024792FL·PMG 64



1250

Hong Kong & Shanghai Banking Corporation, \$5, 31st march 1975, Misalignment error, serial number 480293FX, printing shifted upward on obverse, (Pick 181f), PMG 64, choice uncirculated, rare seen.

1975年香港匯豐銀行5元·印刷移位錯體·編號 480293FX·PMG 64·罕見

Estimate HK\$2,000-4,000





The Hongkong and Shanghai Banking Corporation, \$10, 1.1.1901, serial number 308402, blue on pink, bank coat of arms upper centre, '10' at each corner, handsigned lower left and printed manuscript signature at lower right, reverse red, profile busts of Minerva at left and right, Mercury and Minerva at centre, (Pick 151), PMG 12 Fine (Ink). A rare type that was only issued for 3 years.

1901年匯豐銀行10元·編號308402·PMG 12·有墨·發行僅三年·罕見版別

Estimate HK\$35,000-45,000





## LOTS 1252 AND 1253 - A SUPERB PAIR OF 1913 \$10 SPEC