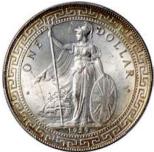

0-B年英國貿易銀元·騎字版·PCGS MS62

Estimate HK\$3,800-6,000





1432 Great Britain, silver trade dollar, 1910/00-B overdate, *PCGS MS62* 

1910/00-B年英國貿易銀元·騎字版·PCGS MS62 Estimate HK\$3,000-5,000





1433 Great Britain, silver \$1, 1925, Trade dollar, PCGS AU Detail, cleaned.

1925年英國貿易銀元 · PCGS AU Detail · 有清洗 Estimate HK\$600-1,500





1434 Great Britain, silver trade dollar, 1925, (Prid-25), PCGS MS64 with lustre

1925年英國貿易銀元 · PCGS MS64 · 帶原光 Estimate HK\$8,000-13,000

1435 No Lot







1436 Great Britain, silver trade dollar, 1929-B, *PCGS MS64 with dark golden toning* 1929-B年英國貿易銀元 · PCGS MS64 · 帶深色包漿







1437 Great Britain, silver trade dollar, 1929-B, (Prid 26), PCGS MS64, light golden toning on both sides and lovely

1929-B年英國貿易銀元·PCGS MS64·雙面均有輕微 金黃包漿·美品

Estimate HK\$8,000-10,000





1438 Great Britain, silver trade dollar, 1929-B, (Prid-26), PCGS MS64 and with light golden toning 1929-B年英國貿易銀元·PCGS MS64·帶金黃包漿 Estimate HK\$7,000-10,000





1439 Great Britain, silver trade dollar, 1929-B, (Prid-26), PCGS MS64 and lovely 1929-B年英國貿易銀元 · PCGS MS64 · 美品 Estimate HK\$7,000-10,000





Great Britain, silver trade dollar, 1929-B, (Prid-26), PCGS MS65 and with light golden toning around the peripheries

1929-B年英國貿易銀元·PCGS MS65·幣邊帶金黃包糖

Estimate HK\$15,000-20,000





1441 **Great Britain,** silver trade dollar, 1929/1-B, (Prid-26 OD), *PCGS MS64 and lovely* 1929/1-B年英國貿易銀元 · 騎字版 · PCGS MS64 · 美品 Estimate HK\$8,000-10,000







1442

Great Britain, silver trade dollar, 1929/1-B overdate, PCGS MS64, with good lustre and some toning at rim

1929/1-B年英國貿易銀元 · 騎字版 · PCGS MS64