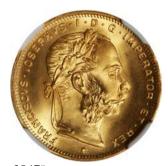

1,000





Japan, silver 10 sen, Meiji Year 20 (1887), (JNDA 01-24), *PCGS MS65*日本明治20年10錢銀幣 · PCGS MS65
Estimate HK\$800-1,600





1042 Mexico, 8 reales, 1770FM, Carolus III, about extremely fine. 1770FM墨西哥8里爾·AEF

Estimate HK\$1,200-2,500





Straits Settlements, silver dollar, 1904-B, NGC
MS61 and nice
1904-B海峽殖民地銀元 · NGC MS61 · 美品
Estimate HK\$3,500-5,000





1044 Straits Settlements, \$1, 1920, George V on obverse, (Prid 10), PCGS MS63 1920年海峽殖民地1元 · PCGS MS63 Estimate HK\$800-1,000







1045

Spanish Netherlands, a silver ducat, 1652, Philip IIII on obverse, scratch at upper rim, dark toned, very fine or better.

1652年西屬尼德蘭銀幣·VF以上品相·深色包漿及上方 邊緣有損

Estimate HK\$1,000-2,000





1046 **USA**, silver trade \$1, 1875-S, *PCGS AU55* 1875-S美國貿易銀元 · PCGS AU55

Estimate HK\$2,500-3,500





1047\* Austria, gold 8 florin/8 francs, 1892, RESTRIKE, 0.1867 oz AGW, NGC MS68 1892年奧地利8福林金幣,後鑄版,含金重量0.1867盎 司·NGC MS68

Estimate HK\$2,500-3,200





1048\* Austria, gold 4 ducat, 1915, restrike from 1920-1936, 0.4427 oz AGW, NGC MS66

1915年奧地利4杜卡特金幣 · 1920-36年後鑄版 · 含金 重量0.4427盎司·NGC MS66

Estimate HK\$5,800-7,000





1049\* Austria, gold 4 ducat, 1915, restrike from 1920-1936, 0.4427 oz AGW, NGC MS67 1915年奧地利4杜卡特金幣 · 1920-36年後鑄版 · 含金 重量0.4427盎司, NGC MS67

Estimate HK\$6,000-8,000





1050\*

Austria, gold 4 ducat, 1915, restrike from 1920-1936, 0.4427 oz AGW, NGC MS67 1915年奧地利4杜卡特金幣 · 1920 - 36年後鑄版 · 含金

重量0.4427盎司, NGC MS67

Estimate HK\$6,000-8,000







**1051\* Austria,** gold 4 ducat, 1915, restrike from 1920-1936, 0.4427 oz AGW, *NGC MS67* 

1915年奧地利4杜卡特金幣 · 1920-36年後鑄版 · 含