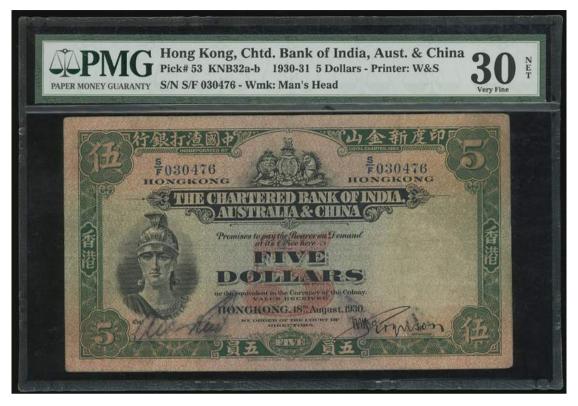

the English, Chinese and Arabic numbers. The attempt at raising the value is only partially complete with the English and Chinese text missing. (Pick 53), *fine, splits within borders* 

1930年印度新金山中國渣打銀行5元改50元改值票·編號S/F 042715·與上一項拍品類似·改值未完成·英文及中文文字有缺·F品相·紙邊有裂

Estimate HK\$4,000-6,000





The Chartered Bank of India, Australia and China, \$5, 'raised denomination' note to \$50: similar to the above, serial number S/F 033123, an attempt to fraudulently raise the value of the note from \$5 to \$50, in the English, Chinese and Arabic numbers. The attempt at raising the value is complete and remarkably detailed. A lovely looking note. (Pick 53 for type), PMG 30 Very Fine (Raised) and most unsual

1930年印度新金山中國渣打銀行5元改50元改值票·編號S/F 033123·改值完成·細節有明顯改善·PMG 30·難得的佳品

Estimate HK\$15,000-25,000





1143

The Chartered Bank of India, Australia and China, \$5, 18.8.1930, serial number S/F 030476, 'Small 5', handsigned at lower left, (Pick 53), *PMG 30NET Very Fine (Restoration). The first date of issue for this type and most popular* 1930年印度新金山中國渣打銀行5元 ·編號S/F 030476 · PMG 30NET · 有修補 · 首發年份 · 罕品

Estimate HK\$25,000-30,000



## 1144

The Chartered Bank of India, Australia and China, \$5, 15.8.1936, serial number S/F 336395, green, black and red, male Roman soldier at left, watermark area at right, reverse similar colours, junk boat and sampan, (Pick 54a), PMG 25 Very Fine and looks to be an original note with a nice and clear signature

1936年印度新金山中國渣打銀行5元·編號S/F 336395·PMG 25·簽名清晰·應為原裝票

Estimate HK\$6,000-9,000



## 1145

The Chartered Bank of India, Australia and China, \$5, 20.9.