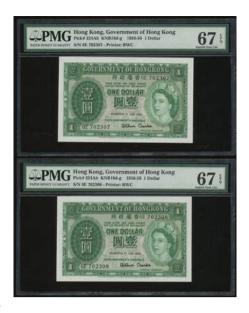

**Government of Hongkong,** 2x \$1, 1.7.1959, serial number 6E702307-308, (Pick 324Ab), both graded PMG 67EPQ Superb Gem Uncirculated (2)

1959年香港政府1元連號2枚·編號6E702307-308·均PMG 67EPQ

Estimate HK\$800-1,600

### 1085

**Government of Hongkong,** \$1, 1.7.1959, serial number 6E702309, (Pick 324Ab), *PMG 68EPQ Superb Gem Uncirculated* 

1959年香港政府1元 · 編號6E702309 · PMG 68EPQ Estimate HK\$600-1,200