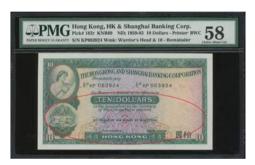

### 1081

Government of Hong Kong, \$1, 1.6.1956, serial number 2G 619262, (Pick 324Ab), PMG 68EPQ Superb Gem Uncirculated

1956年香港政府1元 · 編號2G 619262 · PMG 68EPQ Estimate HK\$1,000-1,500