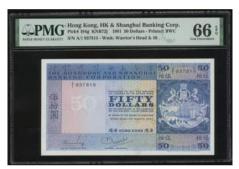

Estimate HK\$3,000-4,500

Bank of China, \$20 specimen, 1.1.1996, serial number BF000000, 'SPECIMEN' printed diagnonally in red, (Pick 329s), PMG 66EPQ Gem Uncirculated. Rare

1996年中國銀行20元樣票·編號BF000000·PMG 66EPQ, 罕見