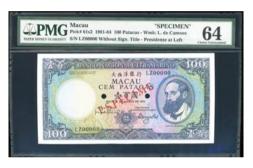

#### 1074

**Macau,** 100 patacas, 1981, specimen, serial number LZ00000, (Pick 61s2), *PMG 64, choice uncirculated*. 1981年大西洋銀行100元樣票·編號LZ00000·PMG 64

Estimate HK\$1,500-3,000

#### 1075

Macau: Banco Nacional Ultramarino, 1000 Patacas, 8.7.1991, serial number AP90115, (Pick 70a), PMG 68EPQ Superb Gem Uncirculated 1991年大西洋國海外匯理銀行1000元 · 編號 AP90115 · PMG 68EPQ

Estimate HK\$3,600-4,800