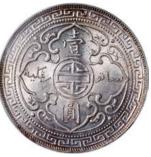

#### 1076

The Agra and United Service Bank, Limited, \$200 Hong Kong ca.1862, Proof on card.

Believed to be one of two known.

Certified by PMG as PF 63 Choice UNC EPQ, and the only note on this bank thus far certified.

Engraved by John Biden, Se., 37 Cheapside, London.

Historical records show the following circulation figures for the "Chartered Agra & United Service Bank, Limited":

 Jan 1864
 378,000

 June 1864
 480,065

 Dec 1864
 422,898

After this the institution was renamed "The Agra & Masterman's Bank, Limited', and showed issue figures from January 1865 to May of 1866. At this latter date the Crisis of 1866 hit, and the bank ran into considerable difficulties. While all its notes were paid (the June 1866 figure shows no circulation), the Bank was unable to issue notes in Hong Kong during the remainder of its (reformed) existence.

To our knowledge no issued nor canceled or other form of note has survived on either name of the Bank.

This is accordingly the rarest bank of Hong Kong, surpassing even the legendary Oriental.

Interestingly the Commercial Bank Corporation of India & the East had an even shorter issue span of February 1866 to May 1866, prior to collapsing in the crash of the summer of 1866. No survivor of the Commercial Bank's issue has been seen to date.

1862年呵加剌匯理銀行200元黑白樣票,無日期及編號, PMG 63EPQ

香港鈔票中的經典逸品。除了極罕見200元面額之外·亦是由香港最早成立但壽命最短的發鈔機構印製。呵加剌匯理銀行在香港於1862年成立·並於1863年9月發行了首張鈔票。其後它與馬士打文·彼德·米特公司合併·並更名為阿加剌與馬士打文銀行。闊別多年再度登場·如此珍品·定必吸引高階藏家爭奪

Estimate HK\$400,000-600,000