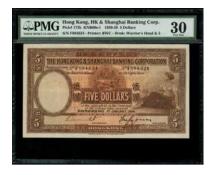

### 1111

The Oriental Bank Corporation, \$50, specimen, undated (1860's), black printing thick paper, lion and unicorn supporting arms at upper centre, 'FIFTY' with 'VICTORIA' and 'HONG KONG' at upper left and right, bank title and denomination in Chinese within borders, printed by Batho & Co, London, (Pick not listed), PMG 63 Choice Uncirculated and fabulously rare

1860年代東藩滙理銀行50元樣票·由倫敦Batho and Company印刷

Estimate HK\$750,000-900,000