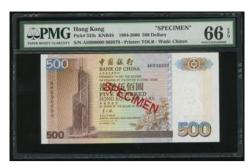

#### 1092

Bank of China, \$500 specimen, 1.1.1996, serial number BF000000, 'SPECIMEN' printed diagnonally in red, (Pick 332s), PMG 66EPQ Gem Uncirculated. Rare

1996年中國銀行500元樣票 · 編號BF000000 · PMG 66EPO · 罕見

Estimate HK\$8,000-10,000