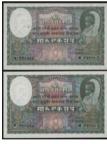

#### 1023

New Zealand, 1 pound, 1934, serial number 9B 764632, violet, kiwi at left, Moari at right, (Pick 155), PMG 50EPQ About Uncirculated. Very scarce in this choice condition with only 6 notes graded higher in the PMG population report!