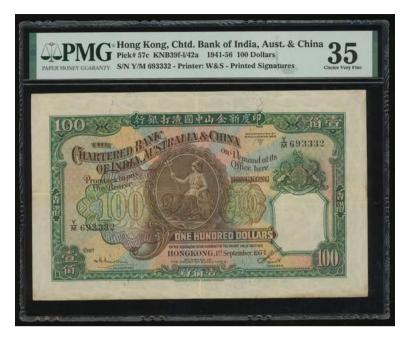

d China, \$100, 1.5.1934, serial number Y/M 000650, green and multicolour, Britannia at centre, handsigned at lower left, (Pick 57a), PMG 30 Very Fine (Ink). A lovely original looking note with rich colours and handsigned signature. Most attractive

1934年印度新金山中國渣打銀行100元·編號Y/M 000650·PMG 30·有墨漬·顏色深潤·極佳手簽原裝票

Estimate HK\$15,000-20,000



## 1196

The Chartered Bank of India, Australia and China, \$100, 1.5.1934, serial number Y/M 008824, dark green and brown on multicoloured underprint, Britannia seated holding a trident and shield with a lion at centre, handsigned at lower left, reverse green, Supreme Court Building at right, (Pick 57a), PMG 25NET Very Fine (Repaired). A highly popular first date of issue

1934年印度新金山中國渣打銀行100元·編號Y/M 008824·PMG 25·有修補·首發年份熱門票

Estimate HK\$23,000-30,000





The Chartered Bank of India, Australia and China, \$100, 1.8.1954, serial number Y/M 693332, dark green and brown on multicoloured underprint, Britannia seated holding a trident and shield with a lion at centre, reverse green, Supreme Court Building at right, (Pick 57c), PMG 35 Choice Very Fine and a lovely original note

1954年印度新金山中國渣打銀行100元·編號Y/M 693332·PMG 35·原裝美品

Estimate HK\$20,000-30,000



## 1198

The Chartered Bank of India, Australia and China, \$100, 1.9.1954 serial number Y/M 690211, dark green and brown on multicoloured underprint, Britannia seated holding a trident and shield with a lion at centre, reverse green, Supreme Court Building at right, (Pick 57c), PMG 40 Extremely Fine (Minor Rust) and a lovely orignal note 1954年印度新金山中國渣打銀行100元 ·編號Y/M 690211 · PMG 40 · 輕微銹漬 · 原裝美