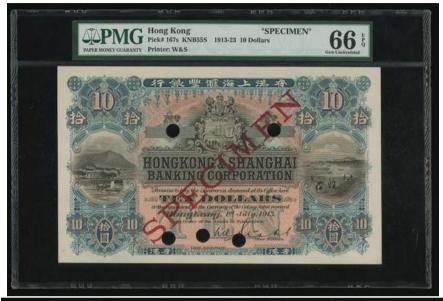

## 1252

The HongKong and Shanghai Banking Corporation, \$10, specimen, 1.7.1913, blue on red underprint, waterfront at left, horseman and walkers at right, handsigned signature at bottom, SPECIMEN overprinted in red, reverse red and black, HSBC building at centre, 4 punch hole cancellations, (Pick 162s), PMG 35 Choice Very Fine. An extremely rare and significant discovery note. To collectors of specimens this is a true gem as it is the only 1913 \$10 specimen with the red reverse known to date. Only one another red reverse \$10 specimen dated 1909 is known and so in summary only 2 red reverse \$10 specimens are known and each can be described as unique. Superb!

1913年匯豐銀行10元樣票·PMG 35·意義非凡的一枚·樣鈔藏家必收之珍品·此為現所知唯一有背紅之1913年10元樣鈔·另一枚背紅樣鈔屬1909年版別·2枚均為存世孤品·經典的一枚!

Estimate HK\$70,000-100,000







The Hongkong and Shanghai Banking Corporation, \$10, specimen, 1.7.1913, blue on pink, sampan at left, walkers at right, reverse green, Bank building at centre, 'SPECIMEN' overprinted at centre, (Pick 167s), PMG 66EPQ Gem Uncirculated, one of two highest graded notes in the PMG population report. A lovely original note with deep rich colours and not to be missed!

1913年匯豐銀行10元樣票·PMG 66EPQ·紀錄中最高分兩枚之一·顏色明亮深潤·不可多得之原裝美品

Estimate HK\$130,000-160,000





The Hongkong and Shanghai Banking Corporation, \$10, 1.1.1923, serial number B124689, blue, pink and multicolour, sailing boats at let, walkers on beach sat right, handsigned at lower left, (Pick 167), PMG 25NET Very Fine (Restoration, Rust, Annotations)

1923年匯豐銀行10元,編號B124689,PMG 25NET,有修補,銹漬及書寫

Estimate HK\$18,000-24,000

## A LOVELY '