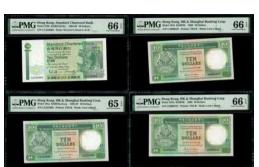

Reserve Bank of Australia, \$5, 2005, solid serial number DE05 222222, (Pick 57c), PMG 66EPQ Gem Uncirculated

2005年澳洲儲備銀行5元·幸運號DE05222222·PMG66EPO

Estimate HK\$1,800-2,400

#### 1002

The Bahamas Government, 10 shillings, 1936 (ND 1954), serial number A/1 754986, (Pick 14b), PMG 55 About Uncirculated

1936年巴哈馬政府10先令·編號A/1 754986·PMG 55

Estimate HK\$3,000-4,500