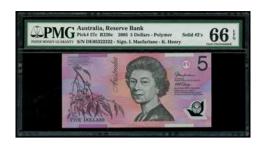

Reserve Bank of Australia, \$5, 2005, solid serial number DE05 222222, (Pick 57c), PMG 66EPQ Gem Uncirculated

2005年澳洲儲備銀行5元·幸運號DE05222222·PMG66EPO

Estimate HK\$1,800-2,400