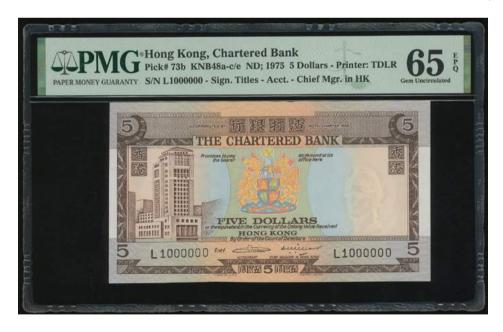

a consecutive run of 100x \$5, ND (1970-1975), serial number G435601-700, (Pick 73b), *uncirculated* (100)

1970-75年渣打銀行5元連號100枚·無日期·編號G435602-700,内有亂蛇·UNC

Estimate HK\$8,000-12,000



1151

The Chartered Bank, \$5, no date (1975), solid serial number R222222, brown and multicolour, modern building at left, (Pick 73b), PMG 67EPQ Superb Gem Uncirculated and rare

1975年渣打銀行5元·無日期·幸運號R222222·PMG67EPQ·罕見

Estimate HK\$11,000-15,000



## LOT 1152-1153 - A SUPERB CONSECUTIVE PAIR OF LUCKY SERIAL NUMBERS 幸運連號美品



## 1152

The Chartered Bank, \$5, ND(1975), solid serial number L999999, brown on multicolour underprint, bank building at left, (Pick 73b), a brown ink spot at low right as made, PMG 65EPQ, very rare.

1975年渣打銀行5元·無日期·幸運號L999999·右下有原廠啡色墨點·PMG 65EPQ·十分罕見

Estimate HK\$35,000-50,000



## 1153

The Chartered Bank, \$5, ND(1975), solid serial number L1000000, brown on multicolour underprint, bank building at left, (Pick 73b), PMG 65EPQ, very rare.

1975年渣打銀行5元·無日期·幸運號L1000000·PMG 65EPQ·十分罕見

Estimate HK\$40,000-60,000



1154 No Lot



## 1155

The Chartered Bank of India, Australia and China, \$10, 1.7.1919, serial number N/B 229394, violet and black, bank coat of arms at centre, sailing sampans at both left and right, reverse violet, bank building at centre, (Pick 42), PMG 30 Very Fine (Minor Repairs) and far scarcer than the later dates

1919年印度新金山中國渣打銀行10元·編號N/B 229394·PMG 30·有輕微修補·極罕見年份

Estimate HK\$60,000-80,000



## 1156

The Chartered Bank of India, Australia and China, \$10, 1.8.1929, serial number N/B 865531, violet and black, bank coat of arms at centre, sa