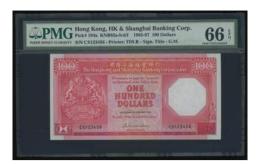

mate HK\$5,000-8,000



1302

The Hongkong and Shanghai Banking Corporation, \$100, 31.03.1975, ERROR NOTE, serial number 039008WR, minor serial number printing error at obverse lower left, (Pick 185d), PMG 58 Choice About Uncirculated (Minor Serial Number Error)

1975年匯豐銀行100元編號印刷錯體·編號039008WR·PMG 58

Estimate HK\$4,000-6,000



1303

The Hongkong and Shanghai Banking Corporation, \$100, 31.3.1976, serial number 837086WV, (Pick 185d), PMG 66EPQ Gem Uncirculated

1976年匯豐銀行100元·編號837086WV·PMG 66EPQ

Estimate HK\$1,200-2,200



1304

The Hongkong and Shanghai Banking Corporation, \$100, 31.03.1978, ERROR NOTE, serial number 642440XQ, last digit dropped at obverse lower right serial, (Pick 187a), PMG 66EPQ Gem Uncirculated

1978年匯豐銀行100元編號印刷錯體·編號642440XQ·PMG66EPQ

Estimate HK\$4,000-6,000





The Hongkong and Shanghai Banking Corporation, \$100, 1.1.1986, ascending serial number CS123456, (Pick 194a), PMG 66EPQ Gem Uncirculated

1986年匯豐銀行100元·順蛇號CS123456·PMG 66EPQ

Estimate HK\$5,000-7,000



1306

The Hongkong and Shanghai Banking Corporation, \$100, 1.1.1999, solid serial number DN444444, (Pick 203c), PMG 67EPQ Superb Gem Uncirculated

1999年匯豐銀行100元·幸運號DN444444·PMG 67EPQ

Estimate HK\$2,500-4,000



1307

The Hongkong and Shanghai Banking Corporation, \$100, 1.1.2000, solid serial number GP777777, (Pick 203c), PMG 66EPQ Gem Uncirculated

2000年匯豐銀行100元·幸運號GP777777·PMG66EPQ

Estimate HK\$2,500-4,000



# A CHOICE BUFFALO \$500 SPECIMEN IN 63EPQ 「大水牛」500元樣票,63EPQ



### 1308

The HongKong and Shanghai Banking Corporation, \$500, specimen, 1.7.1925, without serial numbers, brow