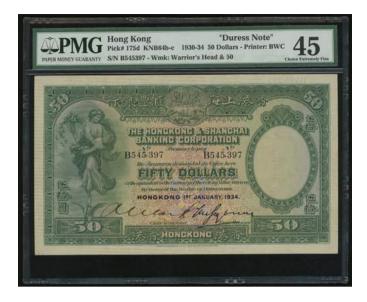

# LOT 1078-1079 - A SUPERB PAIR OF WARTIME EMERGENCY NOTES IN HIGH GRADES!

戰時緊急票一對,頂尖品相

### 1078

Government of Hong Kong, \$5, emergency issue printed on The Central Reserve Bank of China 1000 yuan, 1945, serial number L067880, (Pick 319), PMG 50 About Uncirculated. An extremely rare note and increasingly popular. Only 3 notes in the PMG population report and this note the second highest grade. Rare and choice

1945年中央儲備銀行1000元改香港政府5元·編號L067880·PMG 50·罕見版別·愈趨大熱·本鈔於PMG 3枚紀錄中屬第二高分·不容錯過

Estimate HK\$60,000-80,000

Government of Hong Kong, \$10, emergency issue on Central Reserve Bank of China 5000 yuan, 1945, serial number A000056, red overprint on grey, (Pick 320), graded PMG 63 Choice Uncirculated. An extremely rare and choice note. Only 3 notes in the PMG population report and this the single highest graded. Incidentally, this is the only note in the whole series (\$5's and \$10's) that has been awarded an 'uncirculated' grade. A simply splendid note