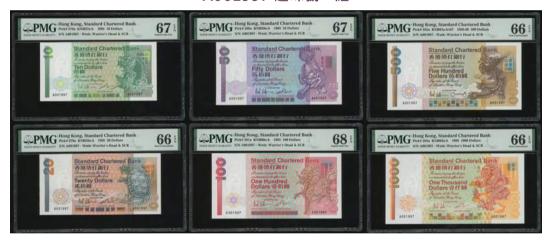

### 1081

Government of Hong Kong, \$1, 1.6.1956, serial number 2G 619262, (Pick 324Ab), PMG 68EPQ Superb Gem Uncirculated

1956年香港政府1元 · 編號2G 619262 · PMG 68EPQ Estimate HK\$1,000-1,500

### 1082

Government of Hongkong, 2x \$1, 1.7.1959, serial number 6E702302-303, (Pick 324Ab), both graded PMG 67EPQ Superb Gem Uncirculated (2)

1959年香港政府1元連號2枚·編號6E702302-303·均PMG 67EPQ

Estimate HK\$800-1,600

### 1083

Government of Hongkong, 2x \$1, 1.7.1959, serial number 6E702304-305, (Pick 324Ab), both graded PMG 67EPQ Superb Gem Uncirculated (2)

1959年香港政府1元連號2枚·編號6E702304-305·均PMG 67EPQ

Estimate HK\$800-1,600

**Government of Hongkong,** 2x \$1, 1.7.1959, serial number 6E702307-308, (Pick 324Ab), both graded PMG 67EPQ Superb Gem Uncirculated (2)

1959年香港政府1元連號2枚·編號6E702307-308·均PMG 67EPQ

Estimate HK\$800-1,600

### 1085

**Government of Hongkong,** \$1, 1.7.1959, serial number 6E702309, (Pick 324Ab), *PMG 68EPQ Superb Gem Uncirculated* 

1959年香港政府1元 · 編號6E702309 · PMG 68EPQ Estimate HK\$600-1,200

### 1086

Government of Hongkong, 2x \$1, 1.7.1959, serial number 6E702332-333, (Pick 324Ab), both graded PMG 66EPQ Gem Uncirculated (2)

1959年香港政府1元連號2枚·編號6E702332-333·均PMG 66EPQ

Estimate HK\$700-1,400

**Government of Hongkong,** \$10, 1.7.2002, solid serial number AA222222, (Pick 400a), PMG 66EPQ Gem Uncirculated. A superb first 'AA' prefix solid number!

2002年香港政府10元·首冠幸運號AA222222·PMG 66EPQ

Estimate HK\$23,000-28,000

1088

Government of Hong Kong, \$10, 1.1.2012, low serial number RD000069, (Pick 401c), PMG 70EPQ\* the highest grade possible!

2012年香港政府10元·細編號RD000069·PMG 70EPQ\*·最高評分

Estimate HK\$3,000-4,500

Bank of China, \$20 specimen, 1.1.1996, serial number BF000000, 'SPECIMEN' printed diagnonally in red, (Pick 329s), PMG 66EPQ Gem Uncirculated. Rare

1996年中國銀行20元樣票·編號BF000000·PMG 66EPQ, 罕見