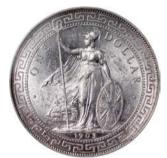

9 Great Britain, silver trade dollar, 1900-B, Zhong Qian XF

Estimate HK\$800-1,200





1420 Great Britain, silver trade dollar, 1900B, NGC MS62

1900-B年英國貿易銀元·NGC MS62

Estimate HK\$3,000-5,000





1421 Great Britain, silver trade dollar, 1901-C, (Prid-12), PCGS Genuine Cleaned - AU Detail, dark toning on obverse

1901-C英國貿易銀元 · PCGS AU Detail · 有清洗 · 正面帶深色包漿

Estimate HK\$1,000-2,000





1422 Great Britain, silver trade dollar, 1902-B, Zhong Qian AU

1902-B年英國貿易銀元·中乾AU

Estimate HK\$1,200-1,600







1423 Great Britain, silver trade dollar, 1903-B, Zhong Qian AU

1903-B年英國貿易銀元,中乾AU

Estimate HK\$1,200-1,600





1424 Great Britain, silver \$1, 1903/2-B, Trade dollar, rare overdate, PCGS AU Detail, harshly cleaned. 1903/2-B年英國貿易銀元·PCGS AU Detail·罕見騎字 版,嚴重清洗

Estimate HK\$1,000-3,000





Estimate HK\$3,500-5,000

1425 Great Britain, silver trade dollar, 1903/2-B overdate, PCGS MS62, good lustre 1903/2-B年英國貿易銀元,騎字版,PCGS MS62,帶原 光



1426 Great Britain, silver trade dollar, 1907-B, (Prid-17), PCGS MS64, good lustre and light toning at rim 1907-B年英國貿易銀元·PCGS MS64·帶原光·幣邊輕 微包漿

Estimate HK\$8,000-12,000





1427 Great Britain, silver \$1, 1908-B, Trade dollar, PCGS AU Detail, polished. 1902-B年英國貿易銀元·PCGS AU Detail·曾拋光 Estimate HK\$600-1,500





1428 Great Britain, silver \$1, 1908-B, Trade dollar, NGC MS62. 1908-B年貿易銀元, NGC MS62

Estimate HK\$3,000-6,000







1429 Great Britain, silver \$1, 1908B, Te

**Great Britain,** silver \$1, 1908B, Trade dollar, *rim toning, good luster, PCGS MS63*.

1908B年英國貿易銀元·幣邊包漿·帶原光·PCGS MS63

Estimate HK\$3,000-6,000





1430 Great Britai