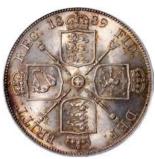

### HIGHLY DESIRABLE BELGIAN CONGO 500 FRANCS IN PMG 30 比利時剛果500法郎, PMG 30, 大熱門

#### 1003

Banque Centrale Du Congp Belge Et Du Ruanda-Urundi, 500 Francs, 1.1.1955, serial number A623342, purple and orange underprint, lion's head watermark at right, girl at left, reverse purple, Okapi at centre, (Pick 28b), PMG 30 Very Fine (Restoration), very rare.

1955年剛果中央銀行500法郎·編號A623342·PMG 30·有修補

Estimate HK\$24,000-30,000

Banque De France, 5000 Francs, 19.10.1939, serial number J.400 555, (Pick 97b), PMG 63 Choice Uncirculated (Pinholes). Very difficult to find in this condition given its large size and delicate paper