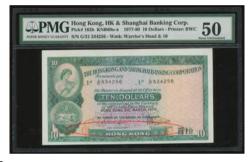

# LOT 1078-1079 - A SUPERB PAIR OF WARTIME EMERGENCY NOTES IN HIGH GRADES!

戰時緊急票一對,頂尖品相

### 1078

Government of Hong Kong, \$5, emergency issue printed on The Central Reserve Bank of China 1000 yuan, 1945, serial number L067880, (Pick 319), PMG 50 About Uncirculated. An extremely rare note and increasingly popular. Only 3 notes in the PMG population report and this note the second highest grade. Rare and choice

1945年中央儲備銀行1000元改香港政府5元·編號L067880·PMG 50·罕見版別·愈趨大熱·本鈔於PMG 3枚紀錄中屬第二高分·不容錯過

Estimate HK\$60,000-80,000

Government of Hong Kong, \$10, emergency issue on Central Reserve Bank of China 5000 yuan, 1945, serial number A000056, red overprint on grey, (Pick 320), graded PMG 63 Choice Uncirculated. An extremely rare and choice note. Only 3 notes in the PMG population report and this the single highest graded. Incidentally, this is the only note in the whole series (\$5's and \$10's) that has been awarded an 'uncirculated' grade. A simply splendid note