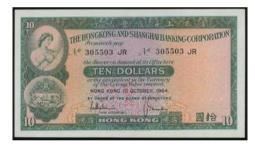

-70,000





The Hongkong and Shanghai Banking Corporation, \$10, 1.1.1938, serial number K309387, handsigned at lower left, (Pick 178a), PMG 58 Choice About Uncirculated and a difficult grade to find for a handsigned note. Lovely

1938年匯豐銀行10元·編號K309387·PMG 58·罕見高分手簽票·美品

Estimate HK\$5,000-8,000



1257

The Hongkong and Shanghai Banking Corporation, \$10, colour trial, 1959, serial number GA000000, (Pick 182cts), PCGS Banknote Grading 67OPQ Superb Gem Uncirculated, scarce

1959年匯豐銀行10元試色樣鈔·編號GA000000 · PCGS Banknote Grading 67OPQ · 罕品

Estimate HK\$7,000-10,000



1258

The Hongkong and Shanghai Banking Corporation, 2x \$10, 21.5.1959, serial number 854573-574GC, (Pick 182a), both graded PMG 66EPO Gem Uncirculated (2)

1959年匯豐銀行10元連號2枚·編號854573-574GC·均PMG 66EPQ

Estimate HK\$800-1,600



1259

The HongKong and Shanghai Banking Corporation, \$10, 1.10.1964, radar serial number 305503 JR, key date of the series, (Pick 182d), uncirculated, currently in PMG. The grade will be updated on our website before the sale

1964年匯豐銀行10元·雷達號305503 JR·重要年份·UNC·PMG送評中·評分資訊將稍後上載本公司網頁

Estimate HK\$8,000-12,000





The HongKong and Shanghai Banking Corporation, \$10, 1.10.1964, repeater serial number 305305 JR, key date of the series, (Pick 182d), uncirculated, currently in PMG. The grade will be updated on our website before the sale

1964年匯豐銀行10元·重複號305305 JR·重要年份·UNC·PMG送評中·評分資訊將稍後上載本公司網頁

Estimate HK\$8,000-12,000



### 1261

The Hongkong and Shanghai Banking Corporation, \$10, 27.3.1969, ERROR NOTE, serial number 713348ND, obverse green colour shifted up, (Pick 182f), *PMG 35 Choic