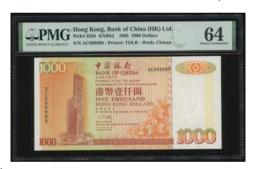

### 1096\*

Bank of China, an uncut sheet of 30x \$100, 2012, the last four serial number '4481', uncirculated, with its original cardboard tube and certificate of authenticity 2012年中國銀行100元30連體·最尾4位編號4481·UNC·連原裝紙筒及證書

Estimate HK\$10,000-15,000