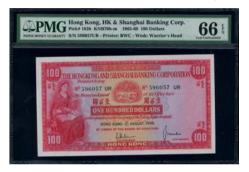

### 1081

Government of Hong Kong, \$1, 1.6.1956, serial number 2G 619262, (Pick 324Ab), PMG 68EPQ Superb Gem Uncirculated

1956年香港政府1元 · 編號2G 619262 · PMG 68EPQ Estimate HK\$1,000-1,500