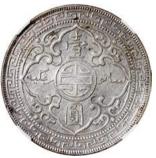

ong, nickel \$5, 1981, Mint Error, 3% clipped planchet, *PCGS AU58*. 1981年香港5元 · 3%缺肉錯體 · PCGS AU58 Estimate HK\$1,000-2,000







1417 Great Britain, silver trade dollar, 1897-B, *PCGS MS62* 

1897-B英國貿易銀元, PCGS MS62

Estimate HK\$3,000-5,000





1418 Great Britain, silver trade dollar, 1897, NGC MS63, light golden toning 1897年英國貿易銀元·NGC MS63·金黃包漿

Estimate HK\$3,500-5,000



1900-B英國貿易銀元,中乾XF



1419 Great Britain, silver trade dollar, 1900-B, Zhong Qian XF

Estimate HK\$800-1,200





1420 Great Britain, silver trade dollar, 1900B, NGC MS62

1900-B年英國貿易銀元·NGC MS62

Estimate HK\$3,000-5,000





1421 Great Britain, silver trade dollar, 1901-C, (Prid-12), PCGS Genuine Cleaned - AU Detail, dark toning on obverse

1901-C英國貿易銀元 · PCGS AU Detail · 有清洗 · 正面帶深色包漿

Estimate HK\$1,000-2,000





1422 Great Britain, silver trade dollar, 1902-B, Zhong Qian AU

1902-B年英國貿易銀元·中乾AU

Estimate HK\$1,200-1,600







1423 Great Britain, silver trade dollar, 1903-B, Zhong Qian AU

1903-B年英國貿易銀元,中乾AU

Estimate HK\$1,200-1,600





1424 Great Britain, silver \$1, 1903/2-B, Trade dollar, rare overdate, PCGS AU Detail, harshly cleaned. 1903/2-B年英國貿易銀元·PCGS AU Detail·罕見騎字 版,嚴重清洗

Estimate HK\$1,000-3,000





Estimate HK\$3,500-5,000

1425 Great Britain, silver trade dollar, 1903/2-B overdate, PCGS MS62, good lustre 1903/2-B年英國貿易銀元,騎字版,PCGS MS62,帶原 光



1426 Great Britain, silver trade dollar, 1907-B, (Prid-17), PCGS MS64, good lustre and light toning at rim 1907-B年英國貿易銀元·PCGS MS64·帶原光·幣邊輕 微包漿

Estimate HK\$8,000-12,000





1427 Great Britain, silver \$1, 1908-B, Trade dollar, PCGS AU Detail