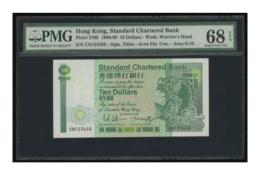

#### 1077

Government of Hong Kong, \$1, no date (1935), serial number H080631, purple and multicolour, George V at right, (Pick 311), PMG 67EPQ Superb Gem Uncirculated. The highest grade for this type in the PMG report! 1935年香港政府1元·無日期·編號H080631·PMG 67EPQ·此版別最高評級

Estimate HK\$65,000-80,000