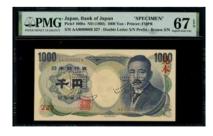

#### 1012

Japan, 1000 yen, ND(1993), specimen, serial number AA000000B 227, (Pick 100bs), PMG 67EPQ, superb gem uncirculated.

1993年日本1000元樣票·編號AA000000B 227·PMG 67EPQ

Estimate HK\$4,000-10,000