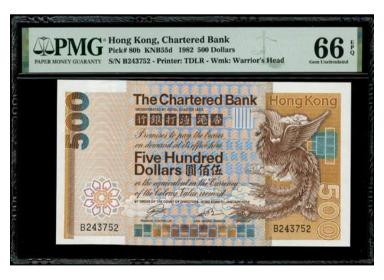

紀錄中最高評分

Estimate HK\$26,000-35,000



## 1211

The Chartered Bank, \$500, specimen, no date (1970-75), serial number Z/N 000000, green and multicoloured, bust of man at left, bank arms at centre, reverse brown, green and multicoloured, junk boat at centre, (Pick 72s), PMG 67EPQ Superb Gem Uncirculated. The second highest grade in the PMG population report with only one note in higher grade! 1970-75年渣打銀行500元樣票·無日期·編號Z/N 000000·PMG 67EPQ·紀錄中第二高分

Estimate HK\$23,000-30,000





The Chartered Bank, \$500, 1.1.1977, serial number Z/Q 304350, green and multicoloured, bust of man at left, Royal Crest at centre, reverse brown, green and multicoloured, junk boat at centre, (Pick 72d), PMG 66EPQ Gem Uncirculated and most choice

1977年渣打銀行500元·編號Z/Q 304350·PMG 66EPQ·美品

Estimate HK\$24,000-35,000



## 1213

The Chartered Bank, \$500, 1.1.1982, serial number B243752, (Pick 80b), PMG 66EPQ Gem Uncirculated 1982年渣打銀行500元 · 編號B243752 · PMG 66EPQ

Estimate HK\$3,800-5,000





**The Chartered Bank,** \$1000, specimen, 1.1.1982, serial number B000000, orange and multicoloured, dragon at right, watermark of helmeted warrior at left, reverse orange and green, coat of arms at centre, bank building at left, 'SPECIMEN' overprinted in red, (Pick 81s), *PMG 66EPQ Gem Uncirculated. Scarce* 

1982年渣打銀行1000元樣票 · 編號B000000 · PMG 66EPQ · 罕見

Estimate HK\$35,000-50,000



1215
The Chartered Bank, \$1000, 1.1.1982, serial number C509350, (Pick 81b), PMG 64 Choice Uncirculated 1982年渣打銀行1000元 · 編號C509350 · PMG 64

Estimate HK\$16,000-20,000





**1216 Standard Chartered Bank,** \$1000, 1.1.1988, serial