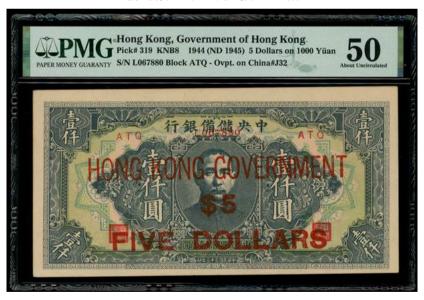

### 1078

Government of Hong Kong, \$5, emergency issue printed on The Central Reserve Bank of China 1000 yuan, 1945, serial number L067880, (Pick 319), PMG 50 About Uncirculated. An extremely rare note and increasingly popular. Only 3 notes in the PMG population report and this note the second highest grade. Rare and choice

1945年中央儲備銀行1000元改香港政府5元·編號L067880·PMG 50·罕見版別·愈趨大熱·本鈔於PMG 3枚紀錄中屬第二高分·不容錯過

Estimate HK\$60,000-80,000

Government of Hong Kong, \$10, emergency issue on Central Reserve Bank of China 5000 yuan, 1945, serial number A000056, red overprint on grey, (Pick 320), graded PMG 63 Choice Uncirculated. An extremely rare and choice note. Only 3 notes in the PMG population report and this the single highest graded. Incidentally, this is the only note in the whole series (\$5's and \$10's) that has been awarded an 'uncirculated' grade. A simply splendid note