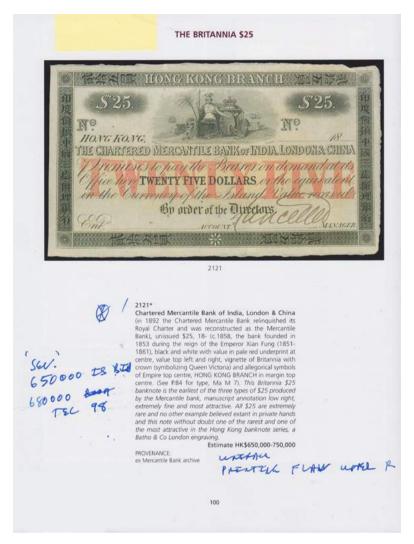

The Chartered Mercantile Bank of India, London and China, \$5, specimen, 18\_ (ca.1858), grey and blue on

white paper, Britannia at upper centre, denomination in Chinese characters within border, 'FIVE' on either side, blue 'FIVE' at lower centre, a uniface note printed by Batho and Co., (Pick 82), PMG 58 Choice About Uncirculated. A superb note of the highest rarity and likely the earliest note designed for Hong Kong available. Of the highest historical importance.

18\_\_年印度倫頓中國三處匯理銀行5元樣票·PMG 58·極罕之香港早期鈔票·深具歷史意義·絕無僅有

Estimate HK\$500,000-750,000