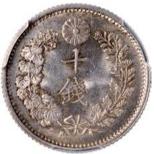

ounds to the silver maundy 1 pence, total of 13 coins, all NGC graded. The 5 pounds PF60, 2 pounds Proof Details (Cleaned), sovereign Proof Details (Cleaned), 1/2 sovereign Proof Details (Clened), Crown PF63, Halfcrown PF64, Florin PF62, Shilling PF63, Sixpence PF63, Fourpence PF63, Threepence PF61, Twopence PF64 and Penny PF62 with the red box of issue (13)

1902年英國樣幣一組13枚·1便士銀幣至5鎊金幣不等·5鎊評NGC PF60、2鎊、1鎊及1/2鎊Proof Details(有清洗)、1克朗PF63、半七朗PF64·1弗林PF62、1先令PF63、6便士PF63、4便士PF63、3便士PF61、2便士PF64及1便士PF62·連原裝紅盒

Estimate HK\$42,000-50,000







1039 Japan, silver 10 sen, Meiji Year 18 (1885), (JNDA 01-24), *PCGS MS64* 

Estimate HK\$500-1,000



日本明治18年10錢銀幣 · PCGS MS64



1040 Japan, silver 10 sen, Meiji Year 9 (1876), (JNDA 01-24), *PCGS MS64* 日本明治9年10錢銀幣 · PCGS MS64

Estimate HK\$500-1,000





Japan, silver 10 sen, Meiji Year 20 (1887), (JNDA 01-24), *PCGS MS65*日本明治20年10錢銀幣 · PCGS MS65
Estimate HK\$800-1,600





1042 Mexico, 8 reales, 1770FM, Carolus III, about extremely fine. 1770FM墨西哥8里爾·AEF

Estimate HK\$1,200-2,500





Straits Settlements, silver dollar, 1904-B, NGC
MS61 and nice
1904-B海峽殖民地銀元 · NGC MS61 · 美品
Estimate HK\$3,500-5,000





1044 Straits Settlements, \$1, 1920, George V on obverse, (Prid 10), PCGS MS63 1920年海峽殖民地1元 · PCGS MS63 Estimate HK\$800-1,000







1045

Spanish Netherlands, a silver ducat, 1652, Philip IIII on obverse, scratch at upper rim, dark toned, very fine or better.

1652年西屬尼德蘭銀幣·VF以上品相·深色包漿及上方 邊緣有損

Estimate HK\$1,000-2,000





1046 **USA**, silver trade \$1, 1875-S, *PCGS AU55* 1875-S美國貿易銀元 · PCGS AU55

Estimate HK\$2,500-3,500





1047\