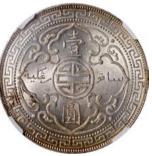

# TOP OF THE POPULATION \$1 最佳品相1元

#### 1077

Government of Hong Kong, \$1, no date (1935), serial number H080631, purple and multicolour, George V at right, (Pick 311), PMG 67EPQ Superb Gem Uncirculated. The highest grade for this type in the PMG report! 1935年香港政府1元·無日期·編號H080631·PMG 67EPQ·此版別最高評級

Estimate HK\$65,000-80,000