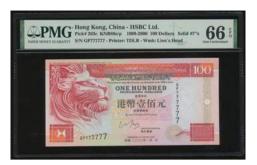

Reserve Bank of Australia, \$5, 2005, solid serial number DE05 222222, (Pick 57c), PMG 66EPQ Gem Uncirculated

2005年澳洲儲備銀行5元·幸運號DE05222222·PMG66EPO

Estimate HK\$1,800-2,400