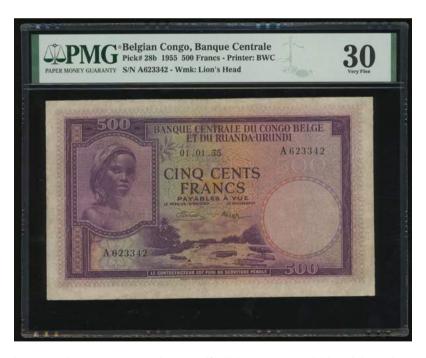

### HIGHLY DESIRABLE BELGIAN CONGO 500 FRANCS IN PMG 30 比利時剛果500法郎, PMG 30, 大熱門

#### 1003

Banque Centrale Du Congp Belge Et Du Ruanda-Urundi, 500 Francs, 1.1.1955, serial number A623342, purple and orange underprint, lion's head watermark at right, girl at left, reverse purple, Okapi at centre, (Pick 28b), PMG 30 Very Fine (Restoration), very rare.

1955年剛果中央銀行500法郎·編號A623342·PMG 30·有修補

Estimate HK\$24,000-30,000

Banque De France, 5000 Francs, 19.10.1939, serial number J.400 555, (Pick 97b), PMG 63 Choice Uncirculated (Pinholes). Very difficult to find in this condition given its large size and delicate paper