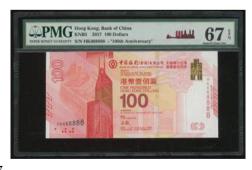

# LOT 1097-1107 - A SUPERB GROUP OF BOC FANCY SERIAL NUMBERS 中銀趣味號一組

1097

Bank of China, 3x \$100, 24.9.2017, 100th Anniversary of the Bank in Hong Kong, identical fancy serial numbers with different prefixes, AA011111, BC011111 and HK011111, (Pick 347), graded PMG 67EPQ, 66EPQ and 67EPQ respectively (3)

2017年中國銀行成立一百週年紀念鈔100元一組3枚·不同字軌相同趣味號AA011111, BC011111 及 HK011111·分別評 PMG 67EPQ, 66EPQ 及 67EPQ

Estimate HK\$40,000-50,000

1098

Bank of China, \$100, 24.9.2017, 100th Anniversary of the Bank in Hong Kong, fancy serial number HK022222, (Pick 347), PMG 65EPQ Gem Uncirculated