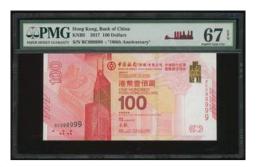

2017年中國銀行成立一百週年紀念鈔100元·趣味號 BC066666·PMG 68EPQ

Estimate HK\$13,000-20,000

Bank of China, \$100, 24.9.2017, 100th Anniversary of the Bank in Hong Kong, fancy serial number BC099999, (Pick 347), PMG 67EPQ Superb Gem Uncirculated

2017年中國銀行成立一百週年紀念鈔100元·趣味號 BC099999·PMG 67EPQ

Estimate HK\$12,000-18,000