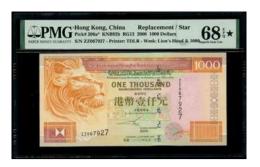

nd with the date, signature and serial numbers printed. Secondly, this note is the single highest graded note with the dates as the other two specimens with the 66EPQ grade are the undated types. Extremely rare

1977年匯豐銀行1000元樣票·編號B000000·PMG 66EPQ·不可多得之佳品·首先·此版別樣票甚少能集日期、簽名及編號三者於一身·其次·本鈔是紀錄中最高分之唯一一枚帶日期版·其餘2枚66EPQ均為無日期版·極罕

Estimate HK\$45,000-60,000



1319

The Hongkong and Shanghai Banking Corporation, 2x \$1000, 1.1.1991, consecutive serial number CE561102-103, (Pick 199c), both graded PMG 66EPQ Gem Uncirculated (2)

1991年匯豐銀行1000元連號2枚·編號CE561102-103·均PMG 66EPQ

Estimate HK\$3,000-5,000



1320

The Hongkong and Shanghai Banking Corporation, \$1000, 1.1.1991, serial number CE561107, (Pick 199c), PMG 66EPQ Gem Uncirculated

1991年匯豐銀行1000元·編號CE561107·PMG66EPQ

Estimate HK\$1,500-2,500





The Hongkong and Shanghai Banking Corporation, \$1000, 1.9.2000, replacement serial ZZ067927, (Pick 206a\*), PMG 68EPQ\* Superb Gem Uncirculated and most lovely

2000年匯豐銀行1000元·補號ZZ067927·PMG68EPQ\*

Estimate HK\$3,000-4,500



## 1322

The Hongkong and Shanghai Banking Corporation, \$1000, 1.7.2003, low replacement serial ZZ000031, (Pick 211a\*), PMG 58 Choice About Uncirculated

2003年匯豐銀行1000元·補版細號ZZ000031·PMG 58

Estimate HK\$2,500-3,500



## A MAGNIFICENT GROUP OF ARCHIVAL PROOFS AND SPECIMENS 經典「中張」檔案樣票一組



## 1323

The Hongkong and Shanghai Banking Corporation, group of 9 progressive proofs/specimens for \$5, \$10 and \$100, series of 1959, each denomination consists of the following: 1. partial printing of the obverse with full printing of the reverse 2. fully printed proof with