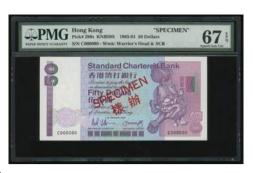

Estimate HK\$3,000-4,500

Bank of China, \$20 specimen, 1.1.1996, serial number BF000000, 'SPECIMEN' printed diagnonally in red, (Pick 329s), PMG 66EPQ Gem Uncirculated. Rare

1996年中國銀行20元樣票·編號BF000000·PMG 66EPQ, 罕見