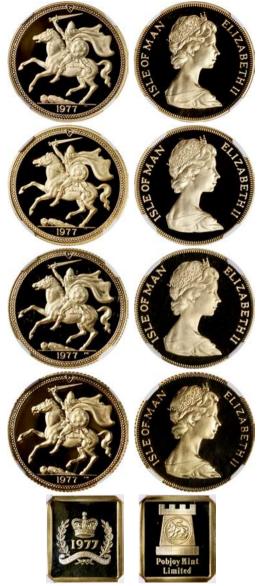

1977年人島金幣一組4枚·包括1/2, 1, 2 及 5索維林·及 鍍銀章一枚·除鍍銀章無評級外·其餘分別NGC PF69, 67, 67 及 70 Ultra Cameo

Estimate HK\$28,000-35,000

1062

Isle of Man, set of 4 gold coins, 1977PM, containing 1/2, 1, 2 and 5 sovereigns, together with the gilt silver medallion, 1.9955 AGW, all graded NGC PF70 Ultra Cameo except for the 1 sovereign which is PF69 Ultra Cameo. A lovely high graded set (4 coins + 1 medal)

1977年人島金幣一組4枚·包括1/2, 1, 2 及 5索維林·及 鍍銀章一枚·除1索維林NGC PF69 Ultra Cameo外·其 餘均NGC PF70 Ultra Cameo

Estimate HK\$30,000-40,000

Lot 1003 (

1063

**Spain,** gold 8 escudos, 1711/OS M, coat of arms at centre on obverse, cross in quaterfoil on reverse, with retrograde 'S' at right legend, 0.917 gold, 0.7982 oz, NGC AU 55, very rare.