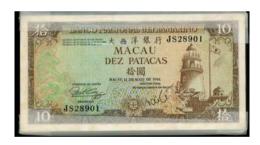

#### 1072

Macau: Banco Nacional Ultramarino, 10 patacas, 12.5.1984, consecutive run of 100, serial number JS28901-9000, with Presidente, (Pick 59c), uncirculated, the few outermost notes have very light toning (100)

1984年大西洋國海外匯理銀行10元連號100枚·編號 JS28901-9000·UNC·最外面的數枚有微黃

Estimate HK\$1,500-2,000