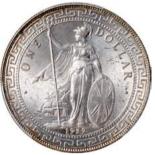

r, 1929-B, (Prid-26), PCGS MS64 and with light golden toning 1929-B年英國貿易銀元·PCGS MS64·帶金黃包漿 Estimate HK\$7,000-10,000





1439 Great Britain, silver trade dollar, 1929-B, (Prid-26), PCGS MS64 and lovely 1929-B年英國貿易銀元 · PCGS MS64 · 美品 Estimate HK\$7,000-10,000





Great Britain, silver trade dollar, 1929-B, (Prid-26), PCGS MS65 and with light golden toning around the peripheries

1929-B年英國貿易銀元·PCGS MS65·幣邊帶金黃包糖

Estimate HK\$15,000-20,000





1441 **Great Britain,** silver trade dollar, 1929/1-B, (Prid-26 OD), *PCGS MS64 and lovely* 1929/1-B年英國貿易銀元 · 騎字版 · PCGS MS64 · 美品 Estimate HK\$8,000-10,000







1442

Great Britain, silver trade dollar, 1929/1-B overdate, PCGS MS64, with good lustre and some toning at rim

1929/1-B年英國貿易銀元 · 騎字版 · PCGS MS64 · 帶原 光 · 有包漿

Estimate HK\$8,000-12,000





1443

Great Britain, silver trade dollar, 1929/1-B, (Prid-26 OD), PCGS MS64 and lovely

1929/1-B年英國貿易銀元 · 騎字版 · PCGS MS64 · 美品 Estimate HK\$8,000-10,000





1444

**Great Britain,** silver trade dollar, 1929/1-B, (Prid-26 OD), *PCGS MS64+ and with hints of honey colour toning. Lovely* 

1929/1-B年英國貿易銀元·PCGS MS64+·騎字版·金 黃包漿·極為吸引

Estimate HK\$10,000-15,000





1445

**Great Britain,** silver trade dollar, 1930, (Prid-28), *PCGS MS64* 

1930年英國貿易銀元 · PCGS MS64

Estimate HK\$7,000-10,000





1446

Great Britain, silver \$1, Trade Dollar, 1930, good luster, PCGS MS64.

1930年英國貿易銀元·帶原光·PCGS MS64 Estimate HK\$8,000-12,000





1447

**Great Britain,** silver trade dollar, 1930, (Prid-28), *PCGS MS64+* 

1930年英國貿易銀元 · PCGS MS64+

Estimate HK\$10,000-15,000







1448 Great Britain, silver