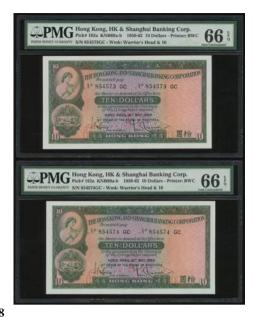

m, reverse olive green and brown, HSBC building at centre, (Pick 167), PMG 25 Very Fine (Minor Repair to upper centre). Otherwise a lovely note with strong colours

1923年匯豐銀行10元,編號B399870,PMG 25,中上位置有修補,顏色明亮

Estimate HK\$48,000-70,000





The Hongkong and Shanghai Banking Corporation, \$10, 1.1.1938, serial number K309387, handsigned at lower left, (Pick 178a), PMG 58 Choice About Uncirculated and a difficult grade to find for a handsigned note. Lovely

1938年匯豐銀行10元·編號K309387·PMG 58·罕見高分手簽票·美品

Estimate HK\$5,000-8,000



1257

The Hongkong and Shanghai Banking Corporation, \$10, colour trial, 1959, serial number GA000000, (Pick 182cts), PCGS Banknote Grading 67OPQ Superb Gem Uncirculated, scarce

1959年匯豐銀行10元試色樣鈔·編號GA000000 · PCGS Banknote Grading 67OPQ · 罕品

Estimate HK\$7,000-10,000



1258

The Hongkong and Shanghai Banking Corporation, 2x \$10, 21.5.1959, serial number 854573-574GC, (Pick 182a), both graded PMG 66EPO Gem Uncirculated (2)

1959年匯豐銀行10元連號2枚·編號854573-574GC·均PMG 66EPQ

Estimate HK\$800-1,600



1259

The HongKong and Shanghai Banking Corporation, \$10, 1.10.1964, radar serial number 305503 JR, key date of the series, (Pick 182d), uncirculated, currently in PMG. The grade will be updated on our website before the sale

1964年匯豐銀行10元·雷達號305503 JR·重要年份·UNC·PMG送評中·評分資訊將稍後上載本公司網頁

Estimate HK\$8,000-12,000





The HongKong and Shanghai Banking Corporation, \$10, 1.10.1964, repeater serial number 305305 JR, key date of the series, (Pick 182d), uncirculated, currently in PMG. The grade will be updated on our website before the sale

1964年匯豐銀行10元·重複號305305 JR·重要