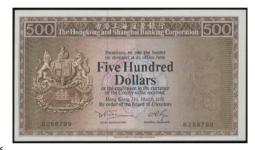

#### 1092

Bank of China, \$500 specimen, 1.1.1996, serial number BF000000, 'SPECIMEN' printed diagnonally in red, (Pick 332s), PMG 66EPQ Gem Uncirculated. Rare

1996年中國銀行500元樣票 · 編號BF000000 · PMG 66EPO · 罕見

Estimate HK\$8,000-10,000