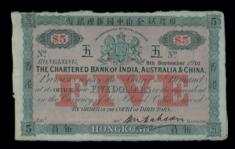

# HONG KONG 19TH CENTURY: MERCANTILE BANK OF INDIA, LONDON AND CHINA AND

### CHARTERED MERCANTILE BANK OF INDIA, LONDON & CHINA

# MERCANTILE BANK OF INDIA, LONDON AND CHINA

# ORIGINAL FIRST ISSUE, BATHO TYPE 1 WITHOUT "THE CHARTERED"

The earliest of the notes of the Chartered Mercantile Bank of India, London and China dates from 1857 according to official Hong Kong records.

At present the author is unaware of any issued note with the original name "Mercantile Bank of India, London and China", though these notes were clearly in circulation in considerable numbers.

An example of a specimen note of this original issue -- without the words "THE CHARTERED" can be seen in Boon as KNB2.

# CHARTERED MERCANTILE BANK OF INDIA, LONDON AND CHINA

### TRANSITIONAL ISSUE, BATHO TYPE 2

As Type 1, but with the words "THE CHARTERED" engraved above the vignette at upper center. Without inscriptions of the Bank's name in Chinese in the left and right borders.

After the Mercantile's Charter was obtained, the existing Batho & Company plates were re-engraved to reflect this important change change of status.

Accordingly, above the central vignette the words "THE CHARTERED" were engraved, apparently onto plates of each denomination.

## CHARTERED MERCANTILE BANK OF INDIA, LONDON AND CHINA

### TRANSITIONAL ISSUE, BATHO TYPE 3

As Type 2, but the Bank's name now engraved in Chinese in the left and right borders.

### FOURTH ISSUE, BATHO TYPE 4

Notes printed from plates with the Bank's new name, "Chartered Mercantile Bank of India, London and China" fully engraved across the center bar.

Note: only one example of an issued note of these remarkable first series of issues by the Mercantile from Batho plates are presently recorded, with a second issued example rumoured.

As all notes of these four types for the Mercantile are exceptionally rare, i.e. unknown, one known, or at most two known, the full story of the Bank's issue remains to be told.

The Bank itself illustrates in "Money in the Bank" the top half of an issued \$5 note of Type 3 on page \_\_\_\_. But otherwise of the first four inaugural issues by Batho, HSBC has no issed example.

Virtually all of the "specimen" notes known to exist of the Mercantile Bank of India, London & China and of the Chartered Mercantile Bank of India, London & China Batho issues are held in either the HSBC corporate archive, or in the Barrett collection. And virtually every one of these HSBC collection examples is illustrated in KN Boon.

# CHARTERED MERCANTILE BANK OF INDIA, LONDON & CHINA 香港最早期鈔票之一 - 印度倫頓中國三處匯理銀行

### 1112\*

KNB1a \$5, ca.1859-1860, Specimen, UNC.

- \*The borders at left and right lacking the Bank name inscription.
- \*Note: the words "THE CHARTERED" engraved on the plate up upper center subsequent to the preparation of the original plate.
- \*It is not yet known whether notes were issued under the original name of "Mercantile Bank of India, London & China" prior to the charter being granted.
- \*Provenance: obtained in exchange from the HSBC Archives in 1988.
- \*Note of the first transitional Batho & Company second printing, with transitional wording "THE CHARTERED" added at top.
- \*Pick unrecorded.
- \*Cribb \_\_\_\_.
- \*Ma
- \*Boon KNBla.
- \*Believed one of two specimens.

The Chartered Mercantile Bank of India, London and China, \$5, specimen, 18\_ (ca.1858), grey and blue on

white paper, Britannia at upper centre, denomination in Chinese characters within border, 'FIVE' on either side, blue 'FIVE' at lower centre, a uniface note printed by Batho and Co., (Pick 82), PMG 58 Choice About Uncirculated. A superb note of the highest rarity and likely the earliest note designed for Hong Kong available. Of the highest historical importance.

18\_\_年印度倫頓中國三處匯理銀行5元樣票·PMG 58·極罕之香港早期鈔票·深具歷史意義·絕無僅有

Estimate HK\$500,000-750,000

# MERCANTILE BANK OF INDIA, LONDON & CHINA, \$5 ca.1858-1860

The newly established Mercantile Bank of India, London & China is first recorded as issuing notes from 1 August 1857. These earliest notes are without "THE CHARTERED" either in the Bank's name or added at the top centre. A \$10 of this first issue is contained in the HSBC collection, and is illustrated by KN Boon as KNB2.

It should be noted that the Boon illustrations for the Mercantile Bank and the Chartered Mercantile Bank in the early days are out of order. But they are illustrated.

The records indicate that from 31 December 1857, as the Bank had received a Royal Charter and become The Chartered Mercantile Bank of India, London & China, a new issue of notes was prepared. These transitional notes had the words "The Chartered" engraved in small black characters at the upper centre, just below the upper border, but lack any inscription in the margin. This type Boon denotes KNB1a.

The next issue featured an added border inscription at left and right. This type KN Boon illustrates as KNB1b.

By October of 1858 the Bank -- now listed as The Chartered Mercantile Bank of India, London & China -- had a circulation of 202,246 dollars, in contrast to the only other issuing bank, the Oriental Bank Corporation, which listed in the same month a circulation of 547,716 dollars.

These were followed by a final series with the Bank's name fully engraved as "The Chartered Mercantile Bank of India, London & China". It would appear that these notes were issued until at least 1865 when new notes were printed by a new printer, Perkins Bacon Co. of London, ca.1865.

These earliest notes are exceptionally rare and are effectively impossible to collect, with only one issued note confirmed. The HSBC collection does not contain an issued note, but has a fragment of one.

The "Chartered Mercantile" name stayed with the Bank until the early 1890's when the Mercantile -- having survived the crash of 1866, and another crisis in 1883 -- ran into capital difficulties and was forced to reorganize, in the process of which losing its Charter. At that time it became the Mercantile Bank of India Limited, however it did not

regain the right to issue notes until the well-known series of 1912.

Much later, in 1959, the Bank was to shorten its name to "The Mercantile Bank Limited", and was taken over by HSBC in the same year.

The Bank's main competitor in the earliest days was the Oriental Bank Corporation, the only issuing bank that preceded it. The Oriental had apparently commenced issuing notes in 1846, and on January of 1847 reported a total circulation of 24,650 dollars.

By the time the Mercantile began to issue in the summer of 1857, the Oriental Bank Corporation's issue was reported as 309,270 dollars.

It was not until March of 1863 that the Chartered Mercantile Bank Corporation enjoyed a circulation equal to that of the Oriental Bank Corporation. And within a month, a new competitor, the Chartered Bank of India, Australia & China, was circulating its notes, though its circulation was only a quarter of either the circulation of the Oriental Bank Corporation or the Chartered Mercantile Bank at its inception.

The note offered here is from the second issue, KNB1a, and accordingly is not only of the greatest rarity but also the highest historical significance.

據記錄·新建立的印度倫頓中國三處匯理銀行於1857年8月 1日首次發鈔。這些最早期的鈔票在銀行名稱或上方中央位 置都沒有加上"THE CHARTERED"字樣·KN Boon於其 書目中標為KNB2。

自1857年12月31日起·該行獲皇家特許狀·同時銀行也準備發行新紙鈔·上方中央位置印有黑色 "The Chartered"字樣·但空白處沒有任何文字·此版別Boon標為KNB1a。

1892年·該行改組並放棄發鈔特許·並改名為有利銀行 (Mercantile Bank of India)·以有限公司註冊。1959 年·銀行易名為「有利銀行」·並於同年被匯豐銀行接管。

本拍品是KNB1a之第二版,珍罕無比,意義非凡