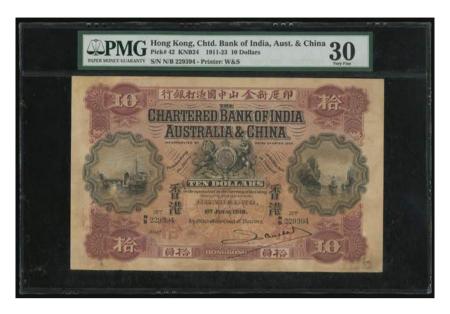

R222222, brown and multicolour, modern building at left, (Pick 73b), PMG 67EPQ Superb Gem Uncirculated and rare

1975年渣打銀行5元·無日期·幸運號R222222·PMG67EPQ·罕見

Estimate HK\$11,000-15,000



## LOT 1152-1153 - A SUPERB CONSECUTIVE PAIR OF LUCKY SERIAL NUMBERS 幸運連號美品



## 1152

The Chartered Bank, \$5, ND(1975), solid serial number L999999, brown on multicolour underprint, bank building at left, (Pick 73b), a brown ink spot at low right as made, PMG 65EPQ, very rare.

1975年渣打銀行5元·無日期·幸運號L999999·右下有原廠啡色墨點·PMG 65EPQ·十分罕見

Estimate HK\$35,000-50,000



## 1153

The Chartered Bank, \$5, ND(1975), solid serial number L1000000, brown on multicolour underprint, bank building at left, (Pick 73b), PMG 65EPQ, very rare.

1975年渣打銀行5元·無日期·幸運號L1000000·PMG 65EPQ·十分罕見

Estimate HK\$40,000-60,000



1154 No Lot



## 1155

The Chartered Bank of India, Australia and China, \$10, 1.7.1919, serial number N/B 229394, violet and black, bank coat of arms at centre, sailing sampans at both left and right, reverse violet, bank building at centre, (Pick 42), PMG 30 Very Fine (Minor Repairs) and far scarcer than the later dates

1919年印度新金山中國渣打銀行10元·編號N/B 229394·PMG 30·有輕微修補·極罕見年份

Estimate HK\$60,000-80,000



## 1156

The Chartered Bank of India, Australia and China, \$10, 1.8.1929, serial number N/B 865531, violet and black, bank coat of arms at centre, sailing sampans at both left and right, 'TEN' in red letters lower centre, reverse violet, bank building at centre, (Pick 50), PMG 25 Very Fine (Rust). A nice original note!

1929年印度新金山中國渣打銀行10元·編號N/B 865531·PMG 25·有鏽漬·原裝美品

Estimate HK\$20,000-30,000



#