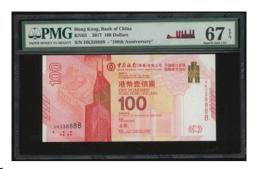

# LOT 1097-1107 - A SUPERB GROUP OF BOC FANCY SERIAL NUMBERS 中銀趣味號一組

1097

Bank of China, 3x \$100, 24.9.2017, 100th Anniversary of the Bank in Hong Kong, identical fancy serial numbers with different prefixes, AA011111, BC011111 and HK011111, (Pick 347), graded PMG 67EPQ, 66EPQ and 67EPQ respectively (3)

2017年中國銀行成立一百週年紀念鈔100元·趣味號 BC099999·PMG 67EPQ

Estimate HK\$12,000-18,000