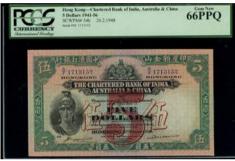

5.8.1936, serial number S/F 336395, green, black and red, male Roman soldier at left, watermark area at right, reverse similar colours, junk boat and sampan, (Pick 54a), PMG 25 Very Fine and looks to be an original note with a nice and clear signature

1936年印度新金山中國渣打銀行5元·編號S/F 336395·PMG 25·簽名清晰·應為原裝票

Estimate HK\$6,000-9,000



## 1145

The Chartered Bank of India, Australia and China, \$5, 20.9.1940, serial number S/F 525282, handsigned at lower left, (Pick 54b), PMG 25NET Very Fine (Repaired, Stamp Ink)

1940年印度新金山中國渣打銀行5元·編號S/F 525282·PMG 25NET·有修補及墨漬

Estimate HK\$2,400-3,500





The Chartered Bank of India, Australia and China, \$5, 26.2.1948, serial number S/F 1853515, (Pick 54b), *PMG 66EPQ Gem Uncirculated* 1948年印度新金山中國渣打銀行5元·編號S/F 1853515·PMG 66EPQ

Estimate HK\$10,000-15,000



1147
The Chartered Bank of India, Australia and China, \$5, 26.2.1948, serial number S/F 1713152, (Pick 54b), PCGS Currency 66PPQ and scarce 1948年印度新金山中國渣打銀行5元·編號S/F

1713152, PCGS Currency 66PPQ, 稀品

Estimate HK\$12,000-18,000



1148

The Chartered Bank of India, Australia and China, \$5, 26.2.1948, serial number S/F 1713149, Roman solider at left, (Pick 54b), PMG 65EPQ Gem Uncirculated

1948年印度新金山中國渣打銀行5元·編號S/F 1713149·PMG 65EPQ

Estimate HK\$12,500-15,000



1149

The Chartered Bank, \$5, specimen, 3.3.1962, serial number S/F 0000000, (Pick 68bs), PMG 66EPQ Gem Uncirculated

1962年渣打銀行5元樣票·編號S/F 0000000·PMG 66EPO

Estimate HK\$7,000-10,000



1150

The Chartered Bank, a consecutive run of 100x \$5, ND (1970-1975), serial number G435601-700, (Pick 73b), *uncirculated* (100)

1970-75年渣打