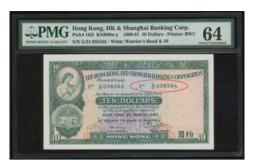

# LOT 1078-1079 - A SUPERB PAIR OF WARTIME EMERGENCY NOTES IN HIGH GRADES!

戰時緊急票一對,頂尖品相

### 1078

Government of Hong Kong, \$5, emergency issue printed on The Central Reserve Bank of China 1000 yuan, 1945, serial number L067880, (Pick 319), PMG 50 About Uncirculated. An extremely rare note and increasingly popular. Only 3 notes in the PMG population report and this note the second highest grade. Rare and choice

1945年中央儲備銀行1000元改香港政府5元·編號L067880·PMG 50·罕見版別·愈趨大熱·本鈔於PMG 3枚紀錄中屬第二高分·不容錯過

Estimate HK\$60,000-80,000

Government of Hong Kong, \$10, emergency issue on Central Reserve Bank of China 5000 yuan, 1945, serial number A000056, red overprint on grey, (Pick 320), graded PMG 63 Choice Uncirculated. An extremely rare and choice note. Only 3 notes in the PMG population report and this the single highest graded. Incidentally, this is the only note in the whole series (\$5's and \$10's) that has been awarded an 'uncirculated' grade. A simply splendid note