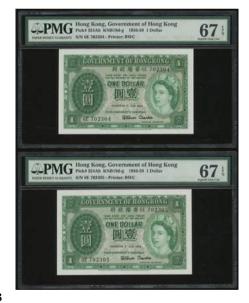

### 1082

Government of Hongkong, 2x \$1, 1.7.1959, serial number 6E702302-303, (Pick 324Ab), both graded PMG 67EPQ Superb Gem Uncirculated (2)

1959年香港政府1元連號2枚·編號6E702302-303·均PMG 67EPQ

Estimate HK\$800-1,600

### 1083

Government of Hongkong, 2x \$1, 1.7.1959, serial number 6E702304-305, (Pick 324Ab), both graded PMG 67EPQ Superb Gem Uncirculated (2)

1959年香港政府1元連號2枚·編號6E702304-305·均PMG 67EPQ

Estimate HK\$800-1,600