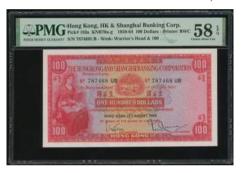

# A CHOICE 'LARGE BIBLE' \$100 IN PMG 66EPQ 「大聖書」100元 · PMG 66EPQ



### 1292

The HongKong and Shanghai Banking Corporation, \$100, 31.5.1956, serial number G139581, red on multicoloured underprint, maiden at left, arms top centre, value at centre and each corner, printed manuscript signatures, reverse red, bank building at centre, angel above, serial number at four corners, (Pick 176f), PMG 66EPQ Gem Uncirculated and rare in this condition

1956年匯豐銀行100元,編號G139581,PMG 66EPQ,罕見高分

Estimate HK\$38,000-50,000





Hong Kong & Shanghai Banking Corporation, \$100, 12th August 1959, serial number 787467UB, red on multicolour underprint, woman seated at left, arms at upper centre, (Pick 183a), PMG 58EPQ, choice about uncirculated.

1959年匯豐銀行100元·編號787467UB·PMG 58EPQ

Estimate HK\$3,000-6,000



1294

Hong Kong & Shanghai Banking Corporation, \$100, 12th August 1959, serial number 787468UB, red on multicolour underprint, woman seated at left, arms at upper centre, (Pick 183a), PMG 58EPQ, choice about uncirculated.

1959年匯豐銀行100元·編號787468UB·PMG 58EPO

Estimate HK\$3,000-6,000



1295

Hong Kong & Shanghai Banking Corporation, \$100, 12th August 1959, serial number 787469UB, red on multicolour underprint, woman seated at left, arms at upper centre, (Pick 183a), PMG 58EPQ, choice about uncirculated.

1959年匯豐銀行100元·編號787469UB·PMG 58EPQ

Estimate HK\$3,000-6,000



1296

Hong Kong & Shanghai Banking Corporation, \$100, 12th August 1959, serial number 787470UB, red on multicolour underprint, woman seated at left, arms at upper centre, (Pick 183a), PMG 58EPQ, choice about uncirculated.