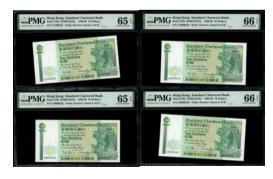

### 1081

Government of Hong Kong, \$1, 1.6.1956, serial number 2G 619262, (Pick 324Ab), PMG 68EPQ Superb Gem Uncirculated

1956年香港政府1元 · 編號2G 619262 · PMG 68EPQ Estimate HK\$1,000-1,500

### 1082

Government of Hongkong, 2x \$1, 1.7.1959, serial number 6E702302-303, (Pick 324Ab), both graded PMG 67EPQ Superb Gem Uncirculated (2)

1959年香港政府1元連號2枚·編號6E702302-303·均PMG 67EPQ

Estimate HK\$800-1,600

### 1083

Government of Hongkong, 2x \$1, 1.7.1959, serial number 6E702304-305, (Pick 324Ab), both graded PMG 67EPQ Superb Gem Uncirculated (2)

1959年香港政府1元連號2枚·編號6E702304-305·均PMG 67EPQ

Estimate HK\$800-1,600

**Government of Hongkong,** 2x \$1, 1.7.1959, serial number 6E702307-308, (Pick 324Ab), both graded PMG 67EPQ Superb Gem Uncirculated (2)

1959年香港政府1元連號2枚·編號6E702307-308·均PMG 67EPQ

Estimate HK\$800-1,600

### 1085

**Government of Hongkong,** \$1, 1.7.1959, serial number 6E702309, (Pick 324Ab), *PMG 68EPQ Superb Gem Uncirculated* 

1959年香港政府1元 · 編號6E702309 · PMG 68EPQ Estimate HK\$600-1,200

### 1086

Government of Hongkong, 2x \$1, 1.7.1959, serial number 6E702332-333, (Pick 324Ab), both graded PMG 66EPQ Gem Uncirculated (2)

1959年香港政府1元連號2枚·編號6E702332-333·均PMG 66EPQ

Estimate HK\$700-1,400

**Government of Hongkong,** \$10, 1.7.2002, solid serial number AA222222, (Pick 400a), PMG 66EPQ Gem Uncirculated. A superb first 'AA' prefix solid number!