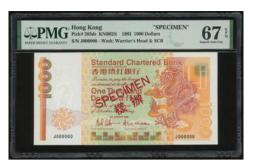

### 1095

Bank of China, \$1000, 1.1.1995, rotator serial number AC688889, (Pick 333b), PMG 64 Choice Uncirculated and a key date of the series 1995年中國銀行1000元·可倒置編號AC688889·

1995年中國銀行1000元·可倒直編號AC688888 PMG 65EPQ·少見年份

Estimate HK\$4,000-6,000