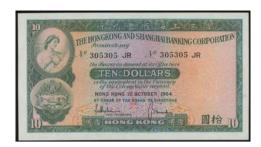

ong and Shanghai Banking Corporation, \$10, colour trial, 1959, serial number GA000000, (Pick 182cts), PCGS Banknote Grading 67OPQ Superb Gem Uncirculated, scarce

1959年匯豐銀行10元試色樣鈔·編號GA000000 · PCGS Banknote Grading 67OPQ · 罕品

Estimate HK\$7,000-10,000



1258

The Hongkong and Shanghai Banking Corporation, 2x \$10, 21.5.1959, serial number 854573-574GC, (Pick 182a), both graded PMG 66EPO Gem Uncirculated (2)

1959年匯豐銀行10元連號2枚·編號854573-574GC·均PMG 66EPQ

Estimate HK\$800-1,600



1259

The HongKong and Shanghai Banking Corporation, \$10, 1.10.1964, radar serial number 305503 JR, key date of the series, (Pick 182d), uncirculated, currently in PMG. The grade will be updated on our website before the sale

1964年匯豐銀行10元·雷達號305503 JR·重要年份·UNC·PMG送評中·評分資訊將稍後上載本公司網頁

Estimate HK\$8,000-12,000





The HongKong and Shanghai Banking Corporation, \$10, 1.10.1964, repeater serial number 305305 JR, key date of the series, (Pick 182d), uncirculated, currently in PMG. The grade will be updated on our website before the sale

1964年匯豐銀行10元·重複號305305 JR·重要年份·UNC·PMG送評中·評分資訊將稍後上載本公司網頁

Estimate HK\$8,000-12,000



### 1261

The Hongkong and Shanghai Banking Corporation, \$10, 27.3.1969, ERROR NOTE, serial number 713348ND, obverse green colour shifted up, (Pick 182f), *PMG 35 Choice Very Fine* 1969年匯豐銀行10元印刷上移錯體·編號713348ND·PMG 35

Estimate HK\$2,000-3,500



## 1262

The Hongkong and Shanghai Banking Corporation, \$10, 31.10.1972, ERROR NOTE, serial number GT418858, serial numbers, date and signatures shifted towards the lower border, (Pick 182g), PMG 35 Choice Very Fine (Printing Error) 1972