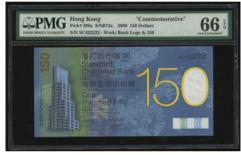

Reserve Bank of Australia, \$5, 2005, solid serial number DE05 222222, (Pick 57c), PMG 66EPQ Gem Uncirculated

2005年澳洲儲備銀行5元·幸運號DE05222222·PMG66EPO

Estimate HK\$1,800-2,400