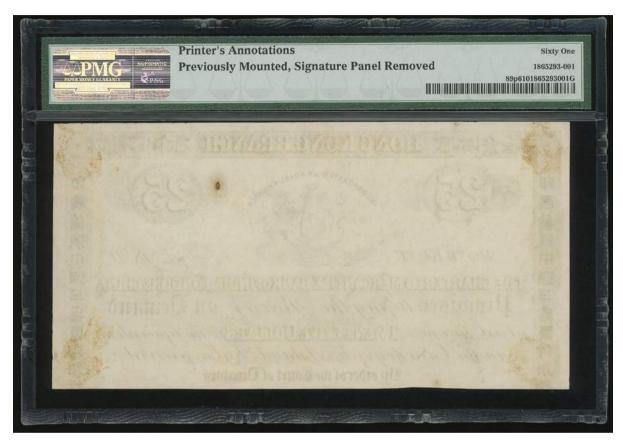

#### 1076

The Agra and United Service Bank, Limited, \$200 Hong Kong ca.1862, Proof on card.

Believed to be one of two known.

Certified by PMG as PF 63 Choice UNC EPQ, and the only note on this bank thus far certified.

Engraved by John Biden, Se., 37 Cheapside, London.

Historical records show the following circulation figures for the "Chartered Agra & United Service Bank, Limited":

 Jan 1864
 378,000

 June 1864
 480,065

 Dec 1864
 422,898

After this the institution was renamed "The Agra & Masterman's Bank, Limited', and showed issue figures from January 1865 to May of 1866. At this latter date the Crisis of 1866 hit, and the bank ran into considerable difficulties. While all its notes were paid (the June 1866 figure shows no circulation), the Bank was unable to issue notes in Hong Kong during the remainder of its (reformed) existence.

To our knowledge no issued nor canceled or other form of note has survived on either name of the Bank.

This is accordingly the rarest bank of Hong Kong, surpassing even the legendary Oriental.

Interestingly the Commercial Bank Corporation of India & the East had an even shorter issue span of February 1866 to May 1866, prior to collapsing in the crash of the summer of 1866. No survivor of the Commercial Bank's issue has been seen to date.

1862年呵加剌匯理銀行200元黑白樣票,無日期及編號, PMG 63EPQ

香港鈔票中的經典逸品。除了極罕見200元面額之外·亦是由香港最早成立但壽命最短的發鈔機構印製。呵加剌匯理銀行在香港於1862年成立·並於1863年9月發行了首張鈔票。其後它與馬士打文·彼德·米特公司合併·並更名為阿加剌與馬士打文銀行。闊別多年再度登場·如此珍品·定必吸引高階藏家爭奪

Estimate HK\$400,000-600,000