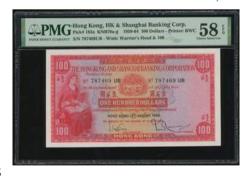

# LOT 1078-1079 - A SUPERB PAIR OF WARTIME EMERGENCY NOTES IN HIGH GRADES!

戰時緊急票一對,頂尖品相

### 1078

Government of Hong Kong, \$5, emergency issue printed on The Central Reserve Bank of China 1000 yuan, 1945, serial number L067880, (Pick 319), PMG 50 About Uncirculated. An extremely rare note and increasingly popular. Only 3 notes in the PMG population report and this note the second highest grade. Rare and choice

1945年中央儲備銀行1000元改香港政府5元·編號L067880·PMG 50·罕見版別·愈趨大熱·本鈔於PMG 3枚紀錄中屬第二高分·不容錯過

Estimate HK\$60,000-80,000

Government of Hong Kong, \$10, emergency issue on Central Reserve Bank of China 5000 yuan, 1945, serial number A000056, red overprint on grey, (Pick 320), graded PMG 63 Choice Uncirculated. An extremely rare and choice note. Only 3 notes in the PMG population report and this the single highest graded. Incidentally, this is the only note in the whole series (\$5's and \$10's) that has been awarded an 'uncirculated' grade. A simply splendid note