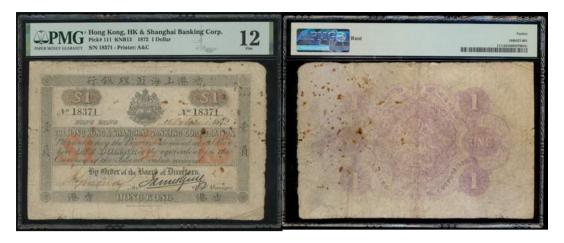

# AN EXTREMELY RARE AND ELUSIVE AGRA AND UNITED SERVICE BANK \$200! 絕無僅有呵加剌匯理銀行200元

#### 1076

The Agra and United Service Bank, Limited, \$200 Hong Kong ca.1862, Proof on card.

Believed to be one of two known.

Certified by PMG as PF 63 Choice UNC EPQ, and the only note on this bank thus far certified.

Engraved by John Biden, Se., 37 Cheapside, London.

Historical records show the following circulation figures for the "Chartered Agra & United Service Bank, Limited":

 Jan 1864
 378,000

 June 1864
 480,065

 Dec 1864
 422,898

After this the institution was renamed "The Agra & Masterman's Bank, Limited', and showed issue figures from January 1865 to May of 1866. At this latter date the Crisis of 1866 hit, and the bank ran into considerable difficulties. While all its notes were paid (the June 1866 figure shows no circulation), the Bank was unable to issue notes in Hong Kong during the remainder of its (reformed) existence.

To our knowledge no issued nor canceled or other form of note has survived on either name of the Bank.

This is accordingly the rarest bank of Hong Kong, surpassing even the legendary Oriental.

Interestingly the Commercial Bank Corporation of India & the East had an even shorter issue span of February 1866 to May 1866, prior to collapsing in the crash of the summer of 1866. No survivor of the Commercial Bank's issue has been seen to date.

1862年呵加剌匯理銀行200元黑白樣票,無日期及編號, PMG 63EPQ

香港鈔票中的經典逸品。除了極罕見200元面額之外·亦是由香港最早成立但壽命最短的發鈔機構印製。呵加剌匯理銀行在香港於1862年成立·並於1863年9月發行了首張鈔票。其後它與馬士打文·彼德·米特公司合併·並更名為阿加剌與馬士打文銀行。闊別多年再度登場·如此珍品·定必吸引高階藏家爭奪

Estimate HK\$400,000-600,000