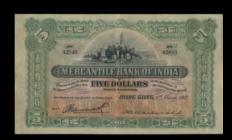

# MERCANTILE BANK OF INDIA, LONDON & CHINA, \$5 ca.1858-1860

The newly established Mercantile Bank of India, London & China is first recorded as issuing notes from 1 August 1857. These earliest notes are without "THE CHARTERED" either in the Bank's name or added at the top centre. A \$10 of this first issue is contained in the HSBC collection, and is illustrated by KN Boon as KNB2.

It should be noted that the Boon illustrations for the Mercantile Bank and the Chartered Mercantile Bank in the early days are out of order. But they are illustrated.

The records indicate that from 31 December 1857, as the Bank had received a Royal Charter and become The Chartered Mercantile Bank of India, London & China, a new issue of notes was prepared. These transitional notes had the words "The Chartered" engraved in small black characters at the upper centre, just below the upper border, but lack any inscription in the margin. This type Boon denotes KNB1a.

The next issue featured an added border inscription at left and right. This type KN Boon illustrates as KNB1b.

By October of 1858 the Bank -- now listed as The Chartered Mercantile Bank of India, London & China -- had a circulation of 202,246 dollars, in contrast to the only other issuing bank, the Oriental Bank Corporation, which listed in the same month a circulation of 547,716 dollars.