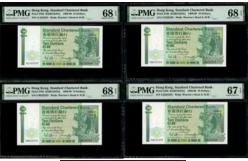

### 1081

Government of Hong Kong, \$1, 1.6.1956, serial number 2G 619262, (Pick 324Ab), PMG 68EPQ Superb Gem Uncirculated

1956年香港政府1元 · 編號2G 619262 · PMG 68EPQ Estimate HK\$1,000-1,500

### 1082

Government of Hongkong, 2x \$1, 1.7.1959, serial number 6E702302-303, (Pick 324Ab), both graded PMG 67EPQ Superb Gem Uncirculated (2)

1959年香港政府1元連號2枚·編號6E702302-303·均PMG 67EPQ

Estimate HK\$800-1,600

### 1083

Government of Hongkong, 2x \$1, 1.7.1959, serial number 6E702304-305, (Pick 324Ab), both graded PMG 67EPQ Superb Gem Uncirculated (2)

1959年香港政府1元連號2枚·編號6E702304-305·均PMG 67EPQ

Estimate HK\$800-1,600

**Government of Hongkong,** 2x \$1, 1.7.1959, serial number 6E702307-308, (Pick 324Ab), both graded PMG 67EPQ Superb Gem Uncirculated (2)

1959年香港政府1元連號2枚·編號6E702307-308·均PMG 67EPQ

Estimate HK\$800-1,600

### 1085

**Government of Hongkong,** \$1, 1.7.1959, serial number 6E702309, (Pick 324Ab), *PMG 68EPQ Superb Gem Uncirculated* 

1959年香港政府1元 · 編號6E702309 · PMG 68EPQ Estimate HK\$600-1,200

### 1086

Government of Hongkong, 2x \$1, 1.7.1959, serial number 6E702332-333, (Pick 324Ab), both graded PMG 66EPQ Gem Uncirculated (2)

1959年香港政府1元連號2枚·編號6E702332-333·均PMG 66EPQ

Estimate HK\$700-1,400

**Government of Hongkong,** \$10, 1.7.2002, solid serial number AA222222, (Pick 400a), PMG 66EPQ Gem Uncirculated. A superb first 'AA' prefix solid number!