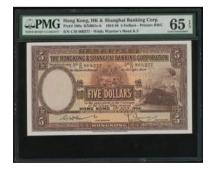

# LOT 1078-1079 - A SUPERB PAIR OF WARTIME EMERGENCY NOTES IN HIGH GRADES!

戰時緊急票一對,頂尖品相

### 1078

Government of Hong Kong, \$5, emergency issue printed on The Central Reserve Bank of China 1000 yuan, 1945, serial number L067880, (Pick 319), PMG 50 About Uncirculated. An extremely rare note and increasingly popular. Only 3 notes in the PMG population report and this note the second highest grade. Rare and choice

1945年中央儲備銀行1000元改香港政府5元·編號L067880·PMG 50·罕見版別·愈趨大熱·本鈔於PMG 3枚紀錄中屬第二高分·不容錯過

Estimate HK\$60,000-80,000

Government of Hong Kong, \$10, emergency issue on Central Reserve Bank of China 5000 yuan, 1945, serial number A000056, red overprint on grey, (Pick 320), graded PMG 63 Choice Uncirculated. An extremely rare and choice note. Only 3 notes in the PMG population report and this the single highest graded. Incidentally, this is the only note in the whole series (\$5's and \$10's) that has been awarded an 'uncirculated' grade. A simply splendid note