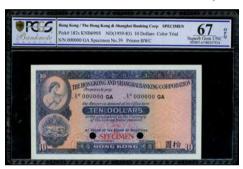

$18,000-24,000

## A LOVELY 'BEACH' \$10 IN PMG 25 美品「沙灘」10元 · PMG 25



## 1255

The Hongkong and Shanghai Banking Corportaion, \$10, 1.1.1923, serial number B399870, blue on red underprint, waterfront at left, horseman and walkers at right, handsigned signature at bottom, reverse olive green and brown, HSBC building at centre, (Pick 167), PMG 25 Very Fine (Minor Repair to upper centre). Otherwise a lovely note with strong colours

1923年匯豐銀行10元,編號B399870,PMG 25,中上位置有修補,顏色明亮

Estimate HK\$48,000-70,000





The Hongkong and Shanghai Banking Corporation, \$10, 1.1.1938, serial number K309387, handsigned at lower left, (Pick 178a), PMG 58 Choice About Uncirculated and a difficult grade to find for a handsigned note. Lovely

1938年匯豐銀行10元·編號K309387·PMG 58·罕見高分手簽票·美品

Estimate HK\$5,000-8,000



1257

The Hongkong and Shanghai Banking Corporation, \$10, colour trial, 1959, serial number GA000000, (Pick 182cts), PCGS Banknote Grading 67OPQ Superb Gem Uncirculated, scarce

1959年匯豐銀行10元試色樣鈔·編號GA000000 · PCGS Banknote Grading 67OPQ · 罕品

Estimate HK\$7,000-10,000



1258

The Hongkong and Shanghai Banking Corporation, 2x \$10, 21.5.1959, serial number 854573-574GC, (Pick 182a), both graded PMG 66EPO Gem Uncirculated (2)

1959年匯豐銀行10元連號2枚·編號854573-574GC·均PMG 66EPQ

Estimate HK\$800-1,600



1259

The HongKong and Shanghai Banking Corporation, \$10, 1.10.1964, radar serial number 305503 JR, key date of the series, (Pick 182d), uncirculated, currently in PMG. The grade will be updated on our website before the sale

1964年匯豐銀行10元·雷達號305503 JR·重要年份·UNC·PMG送評中·評分資訊將稍後上載本公司網頁

Estimate HK\