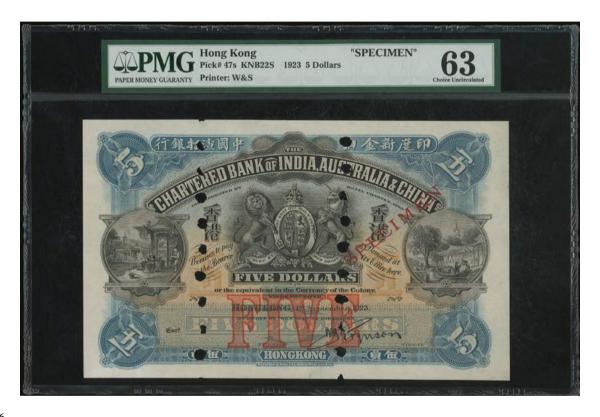

PMG population report. An exceedingly rare offering given that the the design was changed in 1911 so the Dickson signature was only used for one year. A great rarity and an often overlooked fact

1910年印度新金山中國渣打銀行5元樣票 · PMG 50 · 有貼痕 · 僅得三枚紀錄 · 本面額於1911年改變設計 · 故本版別配以 Dickson簽名只發行一年 · 容易錯過的小細節 · 值得藏珍視

Estimate HK\$250,000-350,000





1135

The Chartered Bank of India, Australia and China, \$5, 1.5.1922, serial number M/A 432633, blue, black and orange, supported arms at centre, rice pounding scene at left and sampans at right, reverse red and black, Bank building at centre, (Pick 41), PMG 15NET Choice Fine (Restoration)/ A scarce and popular type note

1922年印度新金山中國渣打銀行5元·編號M/A 432633·PMG 15NET·有修補·熱門版別·罕品

Estimate HK\$32,000-40,000



# A FABULOUSLY RARE 1923 \$5 SPECIMEN 1923年5元樣票,大熱罕品



### 1136

The Chartered Bank of India, Australia and China, \$5, specimen, 1.9.1923, without serial numbers, blue, black and orange, supported arms upper centre, rice pounding scene at left, sampans at right, 'FIVE' in red letters lower centre, 2 rows of perforations and 'SPECIMEN' in red, (Pick 47s), PMG 63 Choice Uncirculated. The only specimen note graded under this Pick number. Extremely rare if not unique!

1923年印度新金山中國渣打銀行5元樣票·無編號·PMG 63·此版別唯一一枚有評級之樣票·極罕

Estimate HK\$160,000-200,000





The Chartered Bank of India, Australia and China, \$5, 1.5.1924, serial number M/A 600126, blue, black and multicolour, supported arms at centre, rice pounding scene at left, sampans at right, handsigned at lower left, Bank building on reverse, (Pick 48), *PMG 25NET Very Fine (Restoration, Rust)*.