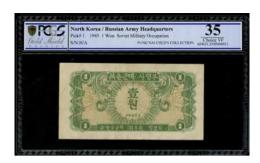

1900年韓國京城釜山鐵路公司100文·編號006627·日本漢字·PCGS Gold Shield Grading 25Details·有細孔

Estimate HK\$20,000-30,000

North Korea: Russian Army Headquarters, 1 won, 1945, without serial numbers, green, (Pick 1), PCGS Gold Shield Grading 35 Choice Very Fine and rare in this grade

1945年駐朝鮮紅軍1元·無編號·PCGS Gold Shield Grading 35·罕見高分

Estimate HK\$5,000-7,500