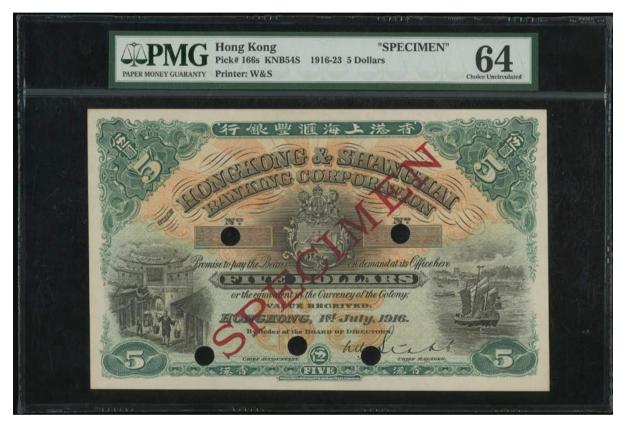

Industry at centre, value at each corner (Pick 150) PMG 12NET Fine (Repaired) and a scarce type note

1901年匯豐銀行5元,編號616074,PMG 12NET,有修補,罕見版別

Estimate HK\$28,000-35,000

## A HIGHLY POPULAR 'WATER CARRIER' \$5 WITH THE RED REVERSE 背紅「擔水佬」5元·大熱



## 1236

The Hongkong and Shanghai Banking Corporation, \$5, 1.1.1909, serial number A062541, green and pale orange, value in orange at lower centre, arms at centre, junk at right, water carriers and street scene at left, manuscript signature lower left, printed signature lower right, value at centre and each corner, reverse red and brown, bank building at centre, (Pick 161), PMG 12 Fine (Repaired. Rust), first year of issue

1909年匯豐銀行5元·編號A062541·PMG 12·有修補及銹漬·首發年份

Estimate HK\$50,000-60,000



## A CHOICE 1916 \$5 IN PMG 64 1916年5元 · PMG 64



## 1237

The Hongkong and Shanghai Banking Corporation, \$5, specimen, 1.7.1916, without serial numbers, green and pale orange, value in orange low centre, arms at centre, junk at right, water carriers and street scene at left, manuscript signature low left, printed signature low right, value at centre and each corner, reverse green and brown, bank building at centre, value at left and right, (Pick 166s), PMG 64 Choice Uncirculated. The beautiful note in near immaculate condition with only the faintest hint of paper toning the periphers to prevent this from being awarded an 'EPQ' status and perhaps a higher numerical grage. Fresh and original.

1916年匯豐銀行5元樣票·無編號·PMG 64·無可挑剔之完好品相·紙邊略有微黃·致使未達EPQ級別·原裝美品

Estimate HK\$100,000-130,000





The Hongkong and Shanghai Banking Corporation, \$5, 1