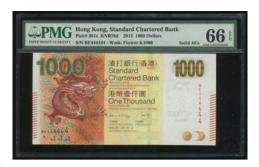

509350, (Pick 81b), PMG 64 Choice Uncirculated 1982年渣打銀行1000元 · 編號C509350 · PMG 64

Estimate HK\$16,000-20,000





**1216 Standard Chartered Bank,** \$1000, 1.1.1988, serial number D562195, (Pick 283c), *PMG 64 Gem Uncirculated* 1987年渣打銀行1000元 · 編號D562195 · PMG 64

Estimate HK\$2,000-3,000



## 1217

**Standard Chartered Bank,** \$1000, 1.1.2001, solid serial number X333333, orange and milticolour, dragon at right, (Pick 289d), *PMG 66EPQ Gem Uncirculated and rare* 

2001年渣打銀行1000元·幸運號X333333·PMG 66EPQ·稀見

Estimate HK\$20,000-30,000



## 1218

**Standard Chartered Bank,** \$1000, 1.1.2012, solid serial number AW333333, orange and milticolour, dragon at left, (Pick 301b), PMG 67EPQ Superb Gem Uncirculated and rare

2012年渣打銀行1000元,幸運號AW333333, PMG 67EPQ, 罕見

Estimate HK\$20,000-30,000





Standard Chartered Bank, \$1000, 1.1.2013, solid serial number BE444444, orange and multicolour, dragon at left, (Pick 301c), PMG 66EPQ Gem Uncirculated

2013年渣打銀行1000元·幸運號BE444444·PMG 66EPQ

Estimate HK\$11,000-14,000



## 1220

Standard Chartered Bank, \$10, specimen, 1.1.1988, serial number BL000000, 'SPECIMEN' printed in English and Chinese, (Pick 278s), PMG 66EPO Gem Uncirculated and scarce

1991年渣打銀行10元樣票·編號BL000000· PMG 66EPQ·罕品

Estimate HK\$6,000-9,000



## 1221

**Standard Chartered Bank**, \$20, specimen, 1.1.1985, serial number A000000, 'SPECIMEN' printed in English and Chinese, (Pick 279s), *PMG 66EPO Gem Uncirculated and scarce* 

1985年渣打銀行20元樣票·編號A000000· PMG 66EPQ·罕見

Estimate HK\$7,000-10,000



#### 1222

Standard Chartered Bank, \$50, specimen, 1.1.1988, serial numbe