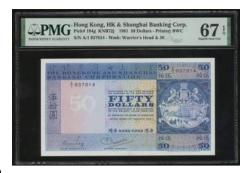

2002年香港政府10元·首冠幸運號AA222222·PMG 66EPQ

Estimate HK\$23,000-28,000

1088

Government of Hong Kong, \$10, 1.1.2012, low serial number RD000069, (Pick 401c), PMG 70EPQ\* the highest grade possible!

2012年香港政府10元·細編號RD000069·PMG 70EPQ\*·最高評分