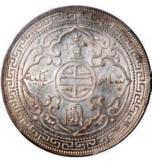

### HIGHLY DESIRABLE BELGIAN CONGO 500 FRANCS IN PMG 30 比利時剛果500法郎, PMG 30, 大熱門

#### 1003

Banque Centrale Du Congp Belge Et Du Ruanda-Urundi, 500 Francs, 1.1.1955, serial number A623342, purple and orange underprint, lion's head watermark at right, girl at left, reverse purple, Okapi at centre, (Pick 28b), PMG 30 Very Fine (Restoration), very rare.

1955年剛果中央銀行500法郎·編號A623342·PMG 30·有修補

Estimate HK\$24,000-30,000

Banque De France, 5000 Francs, 19.10.1939, serial number J.400 555, (Pick 97b), PMG 63 Choice Uncirculated (Pinholes). Very difficult to find in this condition given its large size and delicate paper