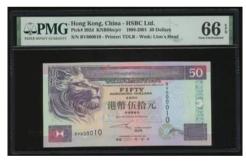

#### 1077

Government of Hong Kong, \$1, no date (1935), serial number H080631, purple and multicolour, George V at right, (Pick 311), PMG 67EPQ Superb Gem Uncirculated. The highest grade for this type in the PMG report! 1935年香港政府1元·無日期·編號H080631·PMG 67EPQ·此版別最高評級

Estimate HK\$65,000-80,000