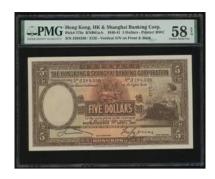

# LOT 1078-1079 - A SUPERB PAIR OF WARTIME EMERGENCY NOTES IN HIGH GRADES!

戰時緊急票一對,頂尖品相

1945年中央儲備銀行1000元改香港政府5元·編號L067880·PMG 50·罕見版別·愈趨大熱·本鈔於PMG 3枚紀錄中屬第二高分·不容錯過

Estimate HK\$60,000-80,000

Government of Hong Kong, \$10, emergency issue on Central Reserve Bank of China 5000 yuan, 1945, serial number A000056, red overprint on grey, (Pick 320), graded PMG 63 Choice Uncirculated. An extremely rare and choice note. Only 3 notes in the PMG population report and this the single highest graded. Incidentally, this is the only note in the whole series (\$5's and \$10's) that has been awarded an 'uncirculated' grade. A simply splendid note

1945年中央儲備銀行5000元改香港政府10元·編號A000056·PMG 63·極珍罕·只有3枚送評PMG·此鈔為最高分·整個系列(包括5元及10元)僅得本鈔獲評UNC級別·萬中無一之經典美品

Estimate HK\$120,000-150,000

Government of Hong Kong, \$1, colour trial specimen, nd (1952-59), control number 2, grey green and multicolour, Queen Elizabeth II at right, 'SPECIMEN' overprinted in red at centre, (Pick 324Acts), PMG 64NET Choice Uncirculated (Thining). Rare