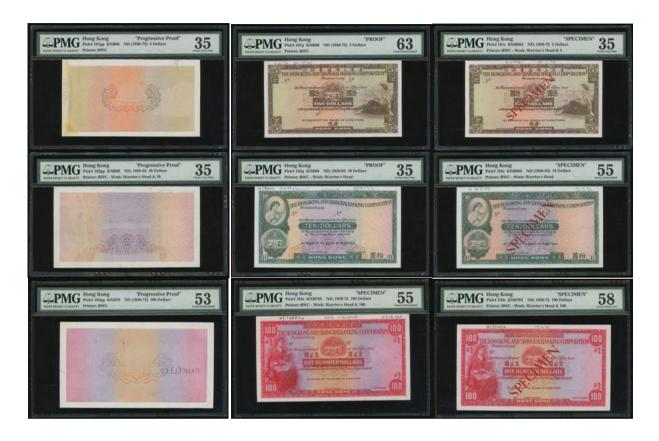

# AN EXTREMELY RARE AND ELUSIVE AGRA AND UNITED SERVICE BANK \$200! 絕無僅有呵加剌匯理銀行200元

#### 1076

The Agra and United Service Bank, Limited, \$200 Hong Kong ca.1862, Proof on card.

Believed to be one of two known.

Certified by PMG as PF 63 Choice UNC EPQ, and the only note on this bank thus far certified.

Engraved by John Biden, Se., 37 Cheapside, London.

Historical records show the following circulation figures for the "Chartered Agra & United Service Bank, Limited":

 Jan 1864
 378,000

 June 1864
 480,065

 Dec 1864
 422,898

After this the institution was renamed "The Agra & Masterman's Bank, Limited', and showed issue figures from January 1865 to May of 1866. At this latter date the Crisis of 1866 hit, and the bank ran into considerable difficulties. While all its notes were paid (the June 1866 figure shows no circulation), the Bank was unable to issue notes in Hong Kong during the remainder of its (reformed) existence.

To our knowledge no issued nor canceled or other form of note has survived on either name of the Bank.

This is accordingly the rarest bank of Hong Kong, surpassing even the legendary Oriental.

Interestingly the Commercial Bank Corporation of India & the East had an even shorter issue span of February 1866 to May 1866, prior to collapsing in the crash of the summer of 1866. No survivor of the Commercial Bank's issue has been seen to date.

1862年呵加剌匯理銀行200元黑白樣票,無日期及編號, PMG 63EPQ

香港鈔票中的經典逸品。除了極罕見200元面額之外·亦是由香港最早成立但壽命最短的發鈔機構印製。呵加剌匯理銀行在香港於1862年成立·並於1863年9月發行了首張鈔票。其後它與馬士打文·彼德·米特公司合併·並更名為阿加剌與馬士打文銀行。闊別多年再度登場·如此珍品·定必吸引高階藏家爭奪

Estimate HK\$400,000-600,000