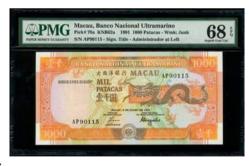

#### 1075

Macau: Banco Nacional Ultramarino, 1000 Patacas, 8.7.1991, serial number AP90115, (Pick 70a), PMG 68EPQ Superb Gem Uncirculated 1991年大西洋國海外匯理銀行1000元 · 編號 AP90115 · PMG 68EPQ

Estimate HK\$3,600-4,800