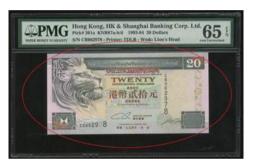

2002年香港政府10元·首冠幸運號AA222222·PMG 66EPQ

Estimate HK\$23,000-28,000

1088

Government of Hong Kong, \$10, 1.1.2012, low serial number RD000069, (Pick 401c), PMG 70EPQ\* the highest grade possible!

2012年香港政府10元·細編號RD000069·PMG 70EPQ\*·最高評分