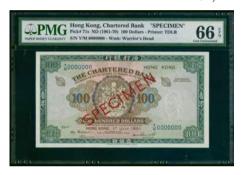

ding at right, (Pick 57c), PMG 35 Choice Very Fine and a lovely original note

1954年印度新金山中國渣打銀行100元·編號Y/M 693332·PMG 35·原裝美品

Estimate HK\$20,000-30,000



## 1198

The Chartered Bank of India, Australia and China, \$100, 1.9.1954 serial number Y/M 690211, dark green and brown on multicoloured underprint, Britannia seated holding a trident and shield with a lion at centre, reverse green, Supreme Court Building at right, (Pick 57c), PMG 40 Extremely Fine (Minor Rust) and a lovely orignal note 1954年印度新金山中國渣打銀行100元 ·編號Y/M 690211 · PMG 40 · 輕微銹漬 · 原裝美品

Estimate HK\$40,000-60,000





The Chartered Bank, \$100, 9.4.1959, serial number Y/M 1084419, 'Large Green Key', (Pick 66), PMG 40EPQ Extremely Fine and with nice colours 1979年渣打銀行「大綠鎖匙」100元·編號Y/M 1084419·PMG 40EPQ

Estimate HK\$4,000-6,000



#### 1200

The Chartered Bank, \$100 specimen, ND (1961-1970), serial number Y/M 0000000, green, pink and multicoloured, keys left and right, coat of arms at left, 'SPECIMEN' overprinted in green, reverse red, bank building at centre, (Pick 71s), PMG 66EPQ Gem Uncirculated

1961-70年印度新金山中國渣打銀行100元樣票 · 編號 Y/M 0000000 · PMG 66EPO

Estimate HK\$13,500-18,000



## 1201

The Chartered Bank, \$100, no date (1970-75), serial number A214274, 'Red House', (Pick 76a), PMG 58EPQ Choice About Uncirculated

1970-75年渣打銀行「紅屋」100元·無日期·編號 A214274·PMG 58EPQ

Estimate HK\$1,600-2,000



#### 1202

Chartered Bank, \$100, ND(1970-75), serial number A225423, (Pick 76a), toned around edges, PMG 63, choice uncirculated, minor stains.

1970-75年渣打銀行【紅屋】100元·無日期·編號 A225423·角有微黃·PMG 63

Estimate HK\$2,500-5,000