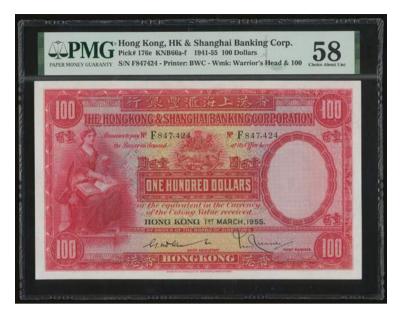

E ONLY HANDSIGNED HSBC \$100 WITH AN EPQ STATUS. SUPERB! 匯豐銀行手簽100元,罕見EPQ級別



## 1290

The Hongkong and Shanghai Banking Coporation, \$100, 1.7.1937, Duress serial number B610053, red on multicoloured underprint, maiden at left, arms top centre, value at centre and each corner, manuscript signatures at bottom, reverse red, bank building at centre, angel above, serial number at four corners, (Pick 176d), PMG 30EPQ Very Fine. Extremely rare for a issued vintage note to be awarded an EPQ status. Although a few notes are given numerically higher grades than 30 this is the ONLY note is the PMG population report to be given an EPQ status out of 107 notes graded at the time of writing. Choice.

1937年匯豐銀行100元·迫簽票·編號B610053·PMG 30EPQ·雖有其他鈔票有更高評分·此鈔卻是唯一獲評EPQ的早期流通票·罕見

Estimate HK\$30,000-45,000





The Hongkong and Shanghai Banking Corporation, \$100, 1.3.1955, serial number F847424, (Pick 176e), PMG 58 Choice About Uncirculated

1955年匯豐銀行100元·編號F847424·PMG 58

Estimate HK\$7,000-10,000

# A CHOICE 'LARGE BIBLE' \$100 IN PMG 66EPQ 「大聖書」100元 · PMG 66EPQ



### 1292

The HongKong and Shanghai Banking Corporation, \$100, 31.5.1956, serial number G139581, red on multicoloured underprint, maiden at left, arms top centre, value at centre and each corner, printed manuscript signatures, reverse red, bank building at centre, angel above, serial number at four corners, (Pick 176f), PMG 66EPQ Gem Uncirculated and rare in this condition

1956年匯豐銀行100元,編號G139581,PMG 66EPQ,罕見高分

Estimate HK\$38,000-50,000





Hong Kong & Shanghai Banking Corporation, \$100, 12th August 1959, serial number 78746