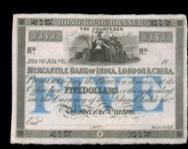

# HONG KONG 19TH CENTURY: MERCANTILE BANK OF INDIA, LONDON AND CHINA AND

### CHARTERED MERCANTILE BANK OF INDIA, LONDON & CHINA

# MERCANTILE BANK OF INDIA, LONDON AND CHINA

# ORIGINAL FIRST ISSUE, BATHO TYPE 1 WITHOUT "THE CHARTERED"

The earliest of the notes of the Chartered Mercantile Bank of India, London and China dates from 1857 according to official Hong Kong records.

At present the author is unaware of any issued note with the original name "Mercantile Bank of India, London and China", though these notes were clearly in circulation in considerable numbers.

An example of a specimen note of this original issue -- without the words "THE CHARTERED" can be seen in Boon as KNB2.

# CHARTERED MERCANTILE BANK OF INDIA, LONDON AND CHINA

### TRANSITIONAL ISSUE, BATHO TYPE 2

As Type 1, but with the words "THE CHARTERED" engraved above the vignette at upper center. Without inscriptions of the Bank's name in Chinese in the left and right borders.

After the Mercantile's Charter was obtained, the existing Batho & Company plates were re-engraved to reflect this important change change of status.

Accordingly, above the central vignette the words "THE CHARTERED" were engraved, apparently onto plates of each denomination.

## CHARTERED MERCANTILE BANK OF INDIA, LONDON AND CHINA

### TRANSITIONAL ISSUE, BATHO TYPE 3

As Type 2, but the Bank's name now engraved in Chinese in the left and right borders.

### FOURTH ISSUE, BATHO TYPE 4

Notes printed from plates with the Bank's new name, "Chartered Mercantile Bank of India, London and China" fully engraved across the center bar.

Note: only one example of an issued note of these remarkable first series of issues by the Mercantile from Batho plates are presently recorded, with a second issued example rumoured.

As all notes of these four types for the Mercantile are exceptionally rare, i.e. unknown, one known, or at most two known, the full story of the Bank's issue remains to be told.

The Bank itself illustrates in "Money in the Bank" the top half of an issued \$5 note of Type 3 on page \_\_\_\_. But otherwise of the first four inaugural issues by Batho, HSBC has no issed example.

Virtually all of the "specimen" notes known to exist of the Mercantile Bank of India, London & China and of the Chartered Mercantile Bank of India, London & China Batho issues are held in either the HSBC corporate archive, or in the Barrett collection. And virtually every one of these HSBC collection examples is illustrated in KN Boon.

# CHARTERED MERCANTILE BANK OF INDIA, LONDON & CHINA 香港最早期鈔票之一 - 印度倫頓中國三處匯理銀行

### 1112\*

KNB1a \$5, ca.1859-1860, Specimen, UNC.

- \*The borders at left and right lacking the Bank name inscription.
- \*Note: the words "THE CHARTERED" engraved on the plate up upper center subsequent to the preparation of the original plate.
- \*It is not yet known whether notes were issued under the original name of "Mercantile Bank of India, London & China" prior to the charter being granted.
- \*Provenance: obtained in exchange from the HSBC Archives in 1988.
- \*Note of the first transitional Batho & Company second printing, with transitional wording "THE CHARTERED" added at top.
- \*Pick unrecorded.
- \*Cribb \_\_\_\_.
- \*Ma
- \*Boon KNBla.
- \*Believed one of two specimens.

The Chartered Mercantile Bank of India, London and China, \$5, specimen, 18\_ (ca.1858), grey and blue on

white paper, Britannia at upper centre, denomination in Chinese characters within border, 'FIVE' on either side, blue 'FIVE' at lower centre, a uniface note printed by Batho and Co., (Pick 82), PMG 58 Choice About Uncirculated. A superb note of the highest rarity and likely the earliest note designed for Hong Kong available. Of the highest historical importance.

18\_\_年印度倫頓中國三處匯理銀行5元樣票·PMG 58·極罕之香港早期鈔票·深具歷史意義·絕無僅有

Estimate HK\$500,000-750,000

# MERCANTILE BANK OF INDIA, LONDON & CHINA, \$5 ca.1858-1860

The newly established Mercantile Bank of India, London & China is first recorded as issuing notes from 1 August 1857. These earliest notes are without "THE CHARTERED" either in the Bank's name or added at the top centre. A \$10 of this first issue is contained in the HSBC collection, and is illustrated by KN Boon as KNB2.

It should be noted that the Boon illustrations for the Mercantile Bank and the Chartered Mercantile Bank in the early days are out of order. But they are illustrated.

The records indicate that from 31 December 1857, as the Bank had received a Royal Charter and become The Chartered Mercantile Bank of India, London & China, a new issue of notes was prepared. These transitional notes had the words "The Chartered" engraved in small black characters at the upper centre, just below the upper border, but lack any inscription in the margin. This type Boon denotes KNB1a.

The next issue featured an added border inscription at left and right. This type KN Boon illustrates as KNB1b.

By October of 1858 the Bank -- now listed as The Chartered Mercantile Bank of India, London & China -- had a circulation of 202,246 dollars, in contrast to the only other issuing bank, the Oriental Bank Corporation, which listed in the same month a circulation of 547,716 dollars.

These were followed by a final series with the Bank's name fully engraved as "The Chartered Mercantile Bank of India, London & China". It would appear that these notes were issued until at least 1865 when new notes were printed by a new printer, Perkins Bacon Co. of London, ca.1865.

These earliest notes are exceptionally rare and are effectively impossible to collect, with only one issued note confirmed. The HSBC collection does not contain an issued note, but has a fragment of one.

The "Chartered Mercantile" name stayed with the Bank until the early 1890's when the Mercantile -- having survived the crash of 1866, and another crisis in 1883 -- ran into capital difficulties and was forced to reorganize, in the process of which losing its Charter. At that time it became the Mercantile Bank of India Limited, however it did not

regain the right to issue notes until the well-known series of 1912.

Much later, in 1959, the Bank was to shorten its name to "The Mercantile Bank Limited", and was taken over by HSBC in the same year.

The Bank's main competitor in the earliest days was the Oriental Bank Corporation, the only issuing bank that preceded it. The Oriental had apparently commenced issuing notes in 1846, and on January of 1847 reported a total circulation of 24,650 dollars.

By the time the Mercantile began to issue in the summer of 1857, the Oriental Bank Corporation's issue was reported as 309,270 dollars.

It was not until March of 1863 that the Chartered Mercantile Bank Corporation enjoyed a circulation equal to that of the Oriental Bank Corporation. And within a month, a new competitor, the Chartered Bank of India, Australia & China, was circulating its notes, though its circulation was only a quarter of either the circulation of the Oriental Bank Corporation or the Chartered Mercantile Bank at its inception.

The note offered here is from the second issue, KNB1a, and accordingly is not only of the greatest rarity but also the highest historical significance.

據記錄·新建立的印度倫頓中國三處匯理銀行於1857年8月 1日首次發鈔。這些最早期的鈔票在銀行名稱或上方中央位 置都沒有加上"THE CHARTERED"字樣·KN Boon於其 書目中標為KNB2。

自1857年12月31日起·該行獲皇家特許狀·同時銀行也準備發行新紙鈔·上方中央位置印有黑色 "The Chartered"字樣·但空白處沒有任何文字·此版別Boon標為KNB1a。

1892年·該行改組並放棄發鈔特許·並改名為有利銀行 (Mercantile Bank of India)·以有限公司註冊。1959 年·銀行易名為「有利銀行」·並於同年被匯豐銀行接管。

本拍品是KNB1a之第二版,珍罕無比,意義非凡