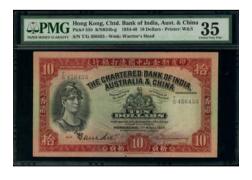

the last date in which the large sized \$10's were issued. The Bank was looking to change to banknote design and size and commissioned different printers' to do this. This design was produced by Bradbury and Wilkinson which is very important as Waterlow and Sons had been printing for the Bank from 1912 and continued to do so until at least 1956. This is the only evidence to date of Bradbury doing any work for the Chartered Bank before 1959. Markedly different to Roman Soldier series which was issued in 1931. Unique and important

1929年印度新金山中國渣打銀行10元正反面檔案照片·未經採納之設計·手寫日期25.7.29·PMG 63NET·角有損·1929年為大面積10元鈔票最後發行年份·銀行想改變鈔票的設計及尺寸·並為此委託不同的印刷商·本設計由Bradbury和Wilkinson製作·這非常重要·因為華德路從1912年開始便為銀行印刷鈔票·直至1956年·這是1959年前Bradbury唯一為渣打銀行提供服務之證明·本設計與1931年發行的「羅馬兵」系列大相逕庭·珍罕至極·意義非凡

Estimate HK\$20,000-30,000



## 1158

The Chartered Bank of India, Australia and China, \$10, 1.3.1935, serial number T/G 456455, red, black and green, male Roman soldier at left, bank coat of arms at right of centre, strong and clear hand signed signature at lower left, reverse red and green, rice planting scene with a pagoda in the background, (Pick 55b), PMG 35 Choice Very Fine (Stamp Ink). A superb original note with deep rich red colours and a neat signature. Small area of defect at lower centre which does not detract from the beauty of this note.

1935年印度新金山中國渣打銀行10元·編號T/G 456455·PMG 35·有墨·品相上佳之原裝票·顏色深潤·下方有微損·卻瑕不掩瑜

Estimate HK\$10,000-15,000





The Chartered Bank of India, Australia and China, \$10, 20.9.1940, serial number T/G 617798, handsigned at lower left, (Pick 55b), PMG 25 Very Fine

1940年印度新金山中國渣打銀行