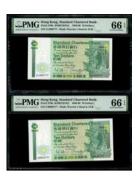

### 1081

Government of Hong Kong, \$1, 1.6.1956, serial number 2G 619262, (Pick 324Ab), PMG 68EPQ Superb Gem Uncirculated

1956年香港政府1元 · 編號2G 619262 · PMG 68EPQ Estimate HK\$1,000-1,500

### 1082

Government of Hongkong, 2x \$1, 1.7.1959, serial number 6E702302-303, (Pick 324Ab), both graded PMG 67EPQ Superb Gem Uncirculated (2)

1959年香港政府1元連號2枚·編號6E702302-303·均PMG 67EPQ

Estimate HK\$800-1,600

### 1083

Government of Hongkong, 2x \$1, 1.7.1959, serial number 6E702304-305, (Pick 324Ab), both graded PMG 67EPQ Superb Gem Uncirculated (2)

1959年香港政府1元連號2枚·編號6E702304-305·均PMG 67EPQ

Estimate HK\$800-1,600

**Government of Hongkong,** 2x \$1, 1.7.1959, serial number 6E702307-308, (Pick 324Ab), both graded PMG 67EPQ Superb Gem Uncirculated (2)

1959年香港政府1元連號2枚·編號6E702307-308·均PMG 67EPQ

Estimate HK\$800-1,600

### 1085

**Government of Hongkong,** \$1, 1.7.1959, serial number 6E702309, (Pick 324Ab), *PMG 68EPQ Superb Gem Uncirculated* 

1959年香港政府1元 · 編號6E702309 · PMG 68EPQ Estimate HK\$600-1,200

### 1086

Government of Hongkong, 2x \$1, 1.7.1959, serial number 6E702332-333, (Pick 324Ab), both graded PMG 66EPQ Gem Uncirculated (2)

1959年香港政府1元連號2枚·編號6E702332-333·均PMG 66EPQ

Estimate HK\$700-1,400

**Government of Hongkong,** \$10, 1.7.2002, solid serial number AA222222, (Pick 400a), PMG 66EPQ Gem Uncirculated. A superb first 'AA' prefix solid number!