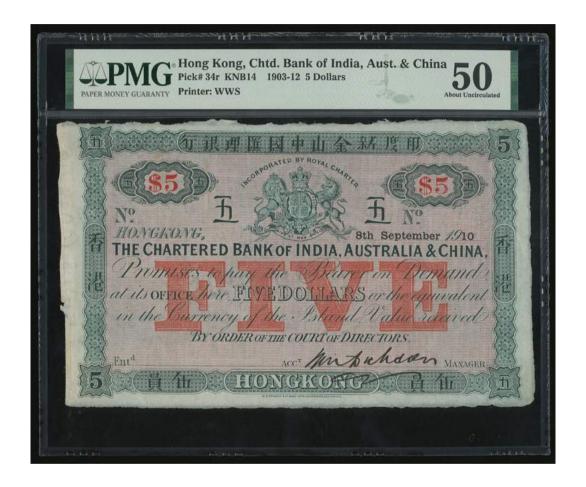

100元連號2枚·編號B391091-092·UNC

Estimate HK\$1,500-2,500





### 1133A

The Mercantile Bank of India Limited, \$500, specimen, 26.5.1959, serial number 0000, blue on multicolour, Mercury at right, '500' at each corner, watermark of '500 DOLLARS' at left, printed black manuscript signatures at lower centre and right, reverse grey-blue, the 'Wan Gu Chang Chun' pai fan in Confucius' Cemetery at left, 'SPECIMEN' overprinted in red both sides, (Pick 243s), PMG 66EPQ Gem Uncirculated, the ONLY note in this HIGHEST GRADE in the PMG population report. Only 1000 notes of this date was issued and thus extremely rare and a 'must have' note.

1959年有利銀行500元樣票,PMG66EPQ,PMG評級記錄中獲得此高分數的唯一一枚。流通票發行量僅有1000枚的極度珍稀系列。

Estimate HK\$360,000-500,000



# A POSSIBLY UNIQUE 'DICKSON' \$5 SPECIMEN 唯一" Dickson" 署名5元樣票



### 1134

The Chartered Bank of India, Australia and China, \$5, specimen, 8.9.1910, green, red and pink, coat of arms at upper centre, '\$5' in red at upper left and right, value 'FIVE' in red underpint at centre, printed black manuscript signature of Dickson at lower right, reverse green, value and bank title at centre, '5' at four corners, handstamp cancelled at obverse, perforated cancellation, (Pick 34s), PMG 50 About Uncirculated (Previously Mounted) Only three notes graded according to the PMG population report. An exceedingly rare offering given that the the design was changed in 1911 so the Dickson signature was only used for one year. A great rarity and an often overlooked fact

1910年印度新金山中國渣打銀行5元樣票 · PMG 50 · 有貼痕 · 僅得三枚紀錄 · 本面額於1911年改變設計 · 故本版別配以 Dickson簽名只發行一年 · 容易錯過的小細節 · 值得