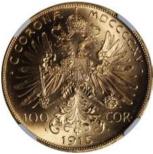

1058 Great Britain, proof gold half sovereign, 1911, George V on obverse, 0.1177 oz. AGW, NGC PF62 and lovely

1911年英國半鎊精鑄金幣·重0.1177盎司·NGC PF62·美品

Estimate HK\$1,600-2,000

Great Britain, proof gold sovereign, 1911, George V on obverse, 0.2354 oz. AGW, NGC PF63 and lovely

1911年英國1鎊精鑄金幣,重0.2354盎司,NGC PF63, 美品

Estimate HK\$3,200-4,000

1060

Great Britain, proof gold 5 pounds, 1911, George V on obverse, 1.177 oz. AGW, NGC PF63 and lovely 1911年英國5鎊精鑄金幣·重1.177盎司·NGC PF63·美品

Estimate HK\$16,500-20,000

1061 Isle of Man, set of 4 gold coins, 1977PM, containing 1/2, 1, 2 and 5 sovereigns, together with the gilt silver medallion, 1.9955 AGW, graded NGC PF69, 67, 67 and 70 Ultra Cameo respectively. The medallion not graded. (4 coins + 1 medal)