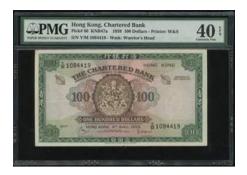

stralia and China, \$100, 1.8.1954, serial number Y/M 693332, dark green and brown on multicoloured underprint, Britannia seated holding a trident and shield with a lion at centre, reverse green, Supreme Court Building at right, (Pick 57c), PMG 35 Choice Very Fine and a lovely original note

1954年印度新金山中國渣打銀行100元·編號Y/M 693332·PMG 35·原裝美品

Estimate HK\$20,000-30,000



## 1198

The Chartered Bank of India, Australia and China, \$100, 1.9.1954 serial number Y/M 690211, dark green and brown on multicoloured underprint, Britannia seated holding a trident and shield with a lion at centre, reverse green, Supreme Court Building at right, (Pick 57c), PMG 40 Extremely Fine (Minor Rust) and a lovely orignal note 1954年印度新金山中國渣打銀行100元 ·編號Y/M 690211 · PMG 40 · 輕微銹漬 · 原裝美品

Estimate HK\$40,000-60,000





The Chartered Bank, \$100, 9.4.1959, serial number Y/M 1084419, 'Large Green Key', (Pick 66), PMG 40EPQ Extremely Fine and with nice colours 1979年渣打銀行「大綠鎖匙」100元·編號Y/M 1084419·PMG 40EPQ

Estimate HK\$4,000-6,000



#### 1200

The Chartered Bank, \$100 specimen, ND (1961-1970), serial number Y/M 0000000, green, pink and multicoloured, keys left and right, coat of arms at left, 'SPECIMEN' overprinted in green, reverse red, bank building at centre, (Pick 71s), PMG 66EPQ Gem Uncirculated

1961-70年印度新金山中國渣打銀行100元樣票 · 編號 Y/M 0000000 · PMG 66EPO

Estimate HK\$13,500-18,000



## 1201

The Chartered Bank, \$100, no date (1970-75), serial number A214274, 'Red House', (Pick 76a), PMG 58EPQ Choice About Uncirculated

1970-75年渣打銀行「紅屋」100元·無日期·編號 A214274·PMG 58EPQ

Estimate HK\$1,600-2,000



#### 120