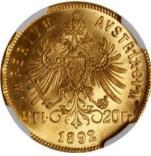

000





Japan, silver 10 sen, Meiji Year 20 (1887), (JNDA 01-24), *PCGS MS65*日本明治20年10錢銀幣 · PCGS MS65
Estimate HK\$800-1,600





1042 Mexico, 8 reales, 1770FM, Carolus III, about extremely fine. 1770FM墨西哥8里爾·AEF

Estimate HK\$1,200-2,500





Straits Settlements, silver dollar, 1904-B, NGC
MS61 and nice
1904-B海峽殖民地銀元 · NGC MS61 · 美品
Estimate HK\$3,500-5,000





1044 Straits Settlements, \$1, 1920, George V on obverse, (Prid 10), PCGS MS63 1920年海峽殖民地1元 · PCGS MS63 Estimate HK\$800-1,000







1045

Spanish Netherlands, a silver ducat, 1652, Philip IIII on obverse, scratch at upper rim, dark toned, very fine or better.

1652年西屬尼德蘭銀幣·VF以上品相·深色包漿及上方 邊緣有損

Estimate HK\$1,000-2,000





1046 **USA**, silver trade \$1, 1875-S, *PCGS AU55* 1875-S美國貿易銀元 · PCGS AU55

Estimate HK\$2,500-3,500





1047\* Austria, gold 8 florin/8 francs, 1892, RESTRIKE, 0.1867 oz AGW, NGC MS68 1892年奧地利8福林金幣,後鑄版,含金重量0.1867盎 司·NGC MS68

Estimate HK\$2,500-3,200





1048\* Austria, gold 4 ducat, 1915, restrike from 1920-1936, 0.4427 oz AGW, NGC MS66

1915年奧地利4杜卡特金幣 · 1920-36年後鑄版 · 含金 重量0.4427盎司·NGC MS66

Estimate HK\$5,800-7,000





1049\* Austria, gold 4 ducat, 1915, restrike from 1920-1936, 0.4427 oz AGW, NGC MS67 1915年奧地利4杜卡特金幣 · 1920-36年後鑄版 · 含金 重量0.4427盎司, NGC MS67

Estimate HK\$6,000-8,000





1050\*

Austria, gold 4 ducat, 1915, restrike from 1920-1936, 0.4427 oz AGW, NGC MS67 1915年奧地利4杜卡特金幣 · 1920 - 36年後鑄版 · 含金

重量0.4427盎司, NGC MS67

Estimate HK\$6,000-8,000







**1051\* Austria,** gold 4 ducat, 1915, restrike from 1920-1936, 0.4427 oz AGW, *NGC MS67* 

1915年奧地利4杜卡特金幣 · 1920-36年後鑄版 · 含金重