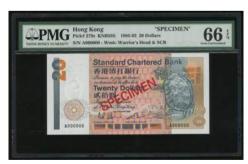

Estimate HK\$3,000-4,500

Bank of China, \$20 specimen, 1.1.1996, serial number BF000000, 'SPECIMEN' printed diagnonally in red, (Pick 329s), PMG 66EPQ Gem Uncirculated. Rare

1996年中國銀行20元樣票·編號BF000000·PMG 66EPQ, 罕見