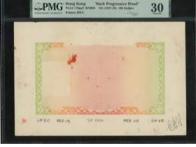

# CHARTERED MERCANTILE BANK OF INDIA, LONDON & CHINA 香港最早期鈔票之一 - 印度倫頓中國三處匯理銀行

### 1112\*

KNB1a \$5, ca.1859-1860, Specimen, UNC.

- \*The borders at left and right lacking the Bank name inscription.
- \*Note: the words "THE CHARTERED" engraved on the plate up upper center subsequent to the preparation of the original plate.
- \*It is not yet known whether notes were issued under the original name of "Mercantile Bank of India, London & China" prior to the charter being granted.
- \*Provenance: obtained in exchange from the HSBC Archives in 1988.
- \*Note of the first transitional Batho & Company second printing, with transitional wording "THE CHARTERED" added at top.
- \*Pick unrecorded.
- \*Cribb \_\_\_\_.
- \*Ma
- \*Boon KNBla.
- \*Believed one of two specimens.

The Chartered Mercantile Bank of India, London and China, \$5, specimen, 18\_ (ca.1858), grey and blue on

white paper, Britannia at upper centre, denomination in Chinese characters within border, 'FIVE' on either side, blue 'FIVE' at lower centre, a uniface note printed by Batho and Co., (Pick 82), PMG 58 Choice About Uncirculated. A superb note of the highest rarity and likely the earliest note designed for Hong Kong available. Of the highest historical importance.

18\_\_年印度倫頓中國三處匯理銀行5元樣票·PMG 58·極罕之香港早期鈔票·深具歷史意義·絕無僅有

Estimate HK\$500,000-750,000