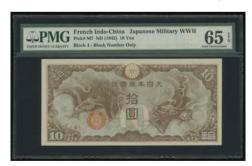

#### 1006

French Indo China/ Japanese Military WWII, 10 yen, ND(1942), block number 4, brown on light blue, (Pick M7), *PMG 65EPQ*.

1942年日佔法屬安南10圓·編號4·PMG 65EPQ

Estimate HK\$1,800-3,000