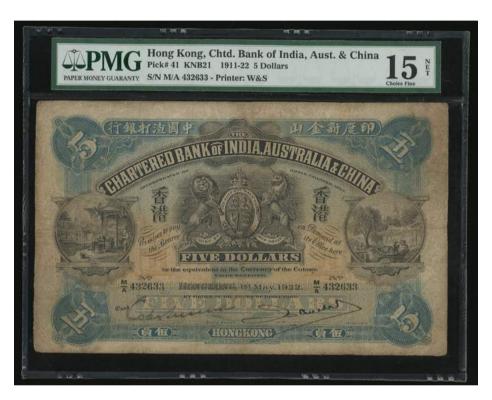

ia, Australia and China, \$5, specimen, 8.9.1910, green, red and pink, coat of arms at upper centre, '\$5' in red at upper left and right, value 'FIVE' in red underpint at centre, printed black manuscript signature of Dickson at lower right, reverse green, value and bank title at centre, '5' at four corners, handstamp cancelled at obverse, perforated cancellation, (Pick 34s), PMG 50 About Uncirculated (Previously Mounted) Only three notes graded according to the PMG population report. An exceedingly rare offering given that the the design was changed in 1911 so the Dickson signature was only used for one year. A great rarity and an often overlooked fact

1910年印度新金山中國渣打銀行5元樣票 · PMG 50 · 有貼痕 · 僅得三枚紀錄 · 本面額於1911年改變設計 · 故本版別配以 Dickson簽名只發行一年 · 容易錯過的小細節 · 值得藏珍視

Estimate HK\$250,000-350,000





1135

The Chartered Bank of India, Australia and China, \$5, 1.5.1922, serial number M/A 432633, blue, black and orange, supported arms at centre, rice pounding scene at left and sampans at right, reverse red and black, Bank building at centre, (Pick 41), PMG 15NET Choice Fine (Restoration)/ A scarce and popular type note

1922年印度新金山中國渣打銀行5元·編號M/A 432633·PMG 15NET·有修補·熱門版別·罕品

Estimate HK\$32,000-40,000



# A FABULOUSLY RARE 1923 \$5 SPECIMEN 1923年5元樣票,大熱罕品



### 1136

The Chartered Bank of India, Australia and China, \$5, specimen, 1.9.1923, without serial numbers, blue, black and orange, supported arms upper centre, rice pounding scene at left, sampans at right, 'FIVE' in red letters lower centre, 2 rows of perforations and 'SPECIMEN' in red, (Pick 47s), PMG 63 Choice Uncirculated. T