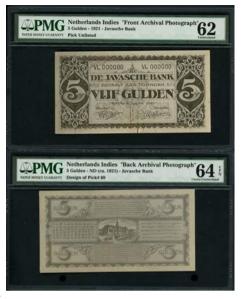

#### 1022\*

Netherlands Indies, 5 gulden, uniface obverse and reverse archivial photograph, 1.6.1921, an unissued design, similar to Pick 69 but the obverse and date different, graded PMG 62 and 64EPQ respectively (1 pair)

1921年荷屬東印度5盾正反面檔案照片·未發行設計·正面評PMG 62·背面評64EPQ

Estimate HK\$2,000-4,000