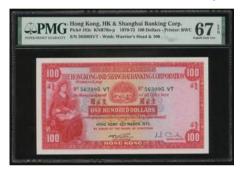

### 1081

Government of Hong Kong, \$1, 1.6.1956, serial number 2G 619262, (Pick 324Ab), PMG 68EPQ Superb Gem Uncirculated

1956年香港政府1元 · 編號2G 619262 · PMG 68EPQ Estimate HK\$1,000-1,500