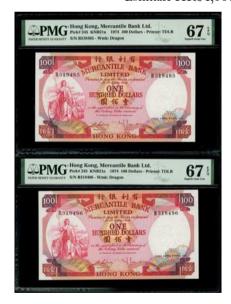

br A920999, (Pick 244e), *PMG 64 Choice Uncirculated and scarce in this condition* 1973年有利銀行100元·編號A920999·PMG 64·罕見好品相

Estimate HK\$6,500-9,000





Mercantile Bank, \$100, 1st November 1973, serial number A843099, (Pick 244e), PMG 55, about uncirculated.

1973年有利銀行100元 · 編號A843099 · PMG 55 Estimate HK\$5,000-10,000



### 1126

Mercantile Bank Limited, a pair of \$100, 4.11.1974, serial numbers B318481-482, (Pick 245), both graded PMG 67EPQ Superb Gem Uncirculated (2)

1974年有利銀行100元連號一對·B318481-482·均 PMG 67EPQ

Estimate HK\$5,000-8,000



### 1127

Mercantile Bank Limited, a pair of \$100, 4.11.1974, serial numbers B318483-484, (Pick 245), graded PMG 64EPQ Choice Uncirculated and 67EPQ Superb Gem Uncirculated (2)

1974年有利銀行100元連號一對·B318483-484·分別評為64EPQ及67EPQ

Estimate HK\$4,000-7,000



### 1128

Mercantile Bank Limited, a pair of \$100, 4.11.1974, serial numbers B318485-486, (Pick 245), both graded PMG 67EPQ Superb Gem Uncirculated (2)

1974年有利銀行100元連號一對·B318485-486·均 PMG 67EPQ

Estimate HK\$5,000-8,000





Mercantile Bank Limited, a pair of \$100, 4.11.1974, serial numbers B318487-488, (Pick 245), both graded PMG 67EPQ Superb Gem Uncirculated (2)

1974年有利銀行100元連號一對·B318487-488·均 PMG 67EPQ

Estimate HK\$5,000-8,000



### 1130

Mercantile Bank Limited, a pair of \$100, 4.11.1974, serial numbers B318489-490, (Pick 245), both graded PMG 67EPQ Superb Gem Uncirculated (2)

1974年有利銀行100元連號一對·B318489-490·均 PMG 67EPO

Estimate HK\$5,000-8,000



### 1131

The Mercantile Bank, \$100, 4.11.1974, repeater serial number B359359, (Pick 245), PMG 66EPQ Gem Uncirculated. Difficult