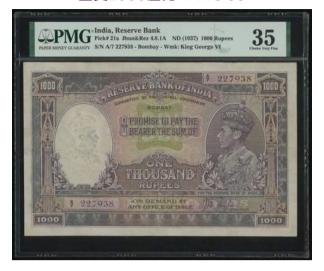

### A NICE 1000 RUPEES, BOMBAY IN PMG 35 孟買1000盧比, PMG 35

#### 1009

Reserve Bank of India, 1000 Rupees, Bombay, ND (1937), serial number A/7 227938, lilac, violet and green, Georve VI at right, reverse similar colours, mountainscape at centre, (Pick 21a), PMG 35 Choice Very Fine (Minor Restoration) 1937年印度儲備銀行1000盧比·無日期·編號A/7 227938 · PMG 35 · 輕微修補

Estimate HK\$24,000-30,000