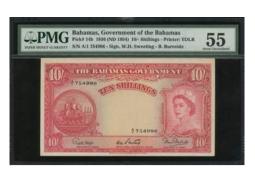

#### 1002

The Bahamas Government, 10 shillings, 1936 (ND 1954), serial number A/1 754986, (Pick 14b), PMG 55 About Uncirculated

1936年巴哈馬政府10先令·編號A/1 754986·PMG 55

Estimate HK\$3,000-4,500