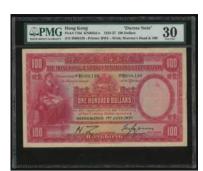

# AN EXTREMELY RARE AND ELUSIVE AGRA AND UNITED SERVICE BANK \$200! 絕無僅有呵加剌匯理銀行200元

#### 1076

The Agra and United Service Bank, Limited, \$200 Hong Kong ca.1862, Proof on card.

Believed to be one of two known.

Certified by PMG as PF 63 Choice UNC EPQ, and the only note on this bank thus far certified.

Engraved by John Biden, Se., 37 Cheapside, London.

Historical records show the following circulation figures for the "Chartered Agra & United Service Bank, Limited":

 Jan 1864
 378,000

 June 1864
 480,065

 Dec 1864
 422,898

After this the institution was renamed "The Agra & Masterman's Bank, Limited', and showed issue figures from January 1865 to May of 1866. At this latter date the Crisis of 1866 hit, and the bank ran into considerable difficulties. While all its notes were paid (the June 1866 figure shows no circulation), the Bank was unable to issue notes in Hong Kong during the remainder of its (reformed) existence.

To our knowledge no issued nor canceled or other form of note has survived on either name of the Bank.

This is accordingly the rarest bank of Hong Kong, surpassing even the legendary Oriental.

Interestingly the Commercial Bank Corporation of India & the East had an even shorter issue span of February 1866 to May 1866, prior to collapsing in the crash of the summer of 1866. No survivor of the Commercial Bank's issue has been seen to date.

1862年呵加剌匯理銀行200元黑白樣票,無日期及編號, PMG 63EPQ

香港鈔票中的經典逸品。除了極罕見200元面額之外·亦是由香港最早成立但壽命最短的發鈔機構印製。呵加剌匯理銀行在香港於1862年成立·並於1863年9月發行了首張鈔票。其後它與馬士打文·彼德·米特公司合併·並更名為阿加剌與馬士打文銀行。闊別多年再度登場·如此珍品·定必吸引高階藏家爭奪

Estimate HK\$400,000-600,000