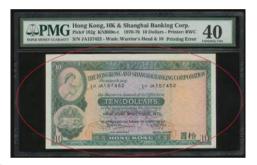

# LOT 1078-1079 - A SUPERB PAIR OF WARTIME EMERGENCY NOTES IN HIGH GRADES!

戰時緊急票一對,頂尖品相

### 1078

Government of Hong Kong, \$5, emergency issue printed on The Central Reserve Bank of China 1000 yuan, 1945, serial number L067880, (Pick 319), PMG 50 About Uncirculated. An extremely rare note and increasingly popular. Only 3 notes in the PMG population report and this note the second highest grade. Rare and choice

1945年中央儲備銀行1000元改香港政府5元·編號L067880·PMG 50·罕見版別·愈趨大熱·本鈔於PMG 3枚紀錄中屬第二高分·不容錯過

Estimate HK\$60,000-80,000

Government of Hong Kong, \$10, emergency issue on Central Reserve Bank of China 5000 yuan, 1945, serial number A000056, red overprint on grey, (Pick 320), graded PMG 63 Choice Uncirculated. An extremely rare and choice note. Only 3 notes in the PMG population report and this the single highest graded. Incidentally, this is the only note in the whole series (\$5's and \$10's) that has been awarded an 'uncirculated' grade. A simply splendid note