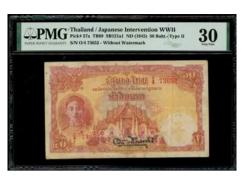

#### 1027

**Thailand, Japanese Intervention,** 50 Baht, ND (1945), serialn umber O/4 73652, black overprint at lower centre, (Pick 57a), *PMG 30 Very Fine, rare.* 

1945年日本入侵時期泰國50泰銖·無日期·編號O/473652·PMG 30·罕見