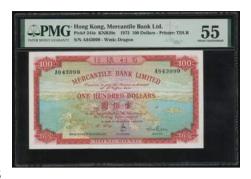

# CHARTERED MERCANTILE BANK OF INDIA, LONDON & CHINA 香港最早期鈔票之一 - 印度倫頓中國三處匯理銀行

### 1112\*

KNB1a \$5, ca.1859-1860, Specimen, UNC.

- \*The borders at left and right lacking the Bank name inscription.
- \*Note: the words "THE CHARTERED" engraved on the plate up upper center subsequent to the preparation of the original plate.
- \*It is not yet known whether notes were issued under the original name of "Mercantile Bank of India, London & China" prior to the charter being granted.
- \*Provenance: obtained in exchange from the HSBC Archives in 1988.
- \*Note of the first transitional Batho & Company second printing, with transitional wording "THE CHARTERED" added at top.
- \*Pick unrecorded.
- \*Cribb \_\_\_\_.
- \*Ma
- \*Boon KNBla.
- \*Believed one of two specimens.

The Chartered Mercantile Bank of India, London and China, \$5, specimen, 18\_ (ca.1858), grey and blue on

white paper, Britannia at upper centre, denomination in Chinese characters within border, 'FIVE' on either side, blue 'FIVE' at lower centre, a uniface note printed by Batho and Co., (Pick 82), PMG 58 Choice About Uncirculated. A superb note of the highest rarity and likely the earliest note designed for Hong Kong available. Of the highest historical importance.

18\_\_年印度倫頓中國三處匯理銀行5元樣票·PMG 58·極罕之香港早期鈔票·深具歷史意義·絕無僅有

Estimate HK\$500,000-750,000