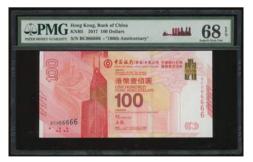

2017年中國銀行成立一百週年紀念鈔100元·趣味號 HK022222·PMG 67EPO

Estimate HK\$10,000-18,000

1099

Bank of China, \$100, 24.9.2017, 100th Anniversary of the Bank in Hong Kong, fancy serial number BC066666, (Pick 347), PMG 68EPQ Superb Gem Uncirculated

2017年中國銀行成立一百週年紀念鈔100元·趣味號 BC066666·PMG 68EPQ

Estimate HK\$13,000-20,000

Bank of China, \$100, 24.9.2017, 100th Anniversary of the Bank in Hong Kong, fancy serial number BC099999, (Pick 347), PMG 67EPQ Superb Gem Uncirculated