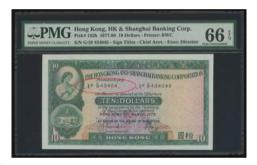

# LOT 1078-1079 - A SUPERB PAIR OF WARTIME EMERGENCY NOTES IN HIGH GRADES!

戰時緊急票一對,頂尖品相

### 1078

Government of Hong Kong, \$5, emergency issue printed on The Central Reserve Bank of China 1000 yuan, 1945, serial number L067880, (Pick 319), PMG 50 About Uncirculated. An extremely rare note and increasingly popular. Only 3 notes in the PMG population report and this note the second highest grade. Rare and choice

1945年中央儲備銀行1000元改香港政府5元·編號L067880·PMG 50·罕見版別·愈趨大熱·本鈔於PMG 3枚紀錄中屬第二高分·不容錯過

Estimate HK\$60,000-80,000

Government of Hong Kong, \$10, emergency issue on Central Reserve Bank of China 5000 yuan, 1945, serial number A000056, red overprint on grey, (Pick 320), graded PMG 63 Choice Uncirculated. An extremely rare and choice note. Only 3 notes in the PMG population report and this the single highest graded. Incidentally, this is the only note in the whole series (\$5's and \$10's) that has been awarded an 'uncirculated' grade. A simply splendid note