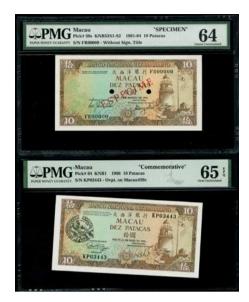

#### 1069

Macau: Banco Nacional Ultramarino, 100 patacas, specimen, 13.12.1973, serial number 000000. blue on pale grey-green, Ruins of St. Paul at right, control number 335, (Pick 53a), PMG 64 Choice Uncirculated

1973年大西洋國海外匯理銀行100元樣票·控號335·PMG 64

Estimate HK\$4,000-6,000

1070 **Macau,** 10 patacas, 1977, Specimen, serial number 0000000, (Pick 55s), *PMG 64, choice uncirculated.* 1977年大西洋國海外匯理銀行10元樣票 · PMG 64 Estimate HK\$1,200-2,400

書寫) 及 65EPO

Macau: Banco Nacional Ultramarino, 10 patacas specimen, 1981, serial number FR00000, also 10 patacas, 1984 with 1988 Grand Prix overprint, (Pick 59s, 64), the specimen note graded PMG 64 (Printer's Annotation Lightened) and the other note 65EPQ (2) 1981年澳門大西洋國海外匯理銀行10元樣票,FR00000、及1984年10元、賽車版、分別評PMG 64(有

Estimate HK\$3,000-4,000