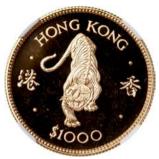

op grade in NGC population.

1978年香港十二生肖馬年1000元紀念金幣·NGC PF 70·僅有12枚獲此最高分

Estimate HK\$7,000-10,000





1380

Hong Kong, gold proof \$1000, 1982, Year of the Dog, NGC PF69 Ultra Cameo

1982年香港十二生肖狗年1000元金幣·NGC PF69 Ultra Cameo

Estimate HK\$8,000-10,000





## 1381

Hong Kong, gold proof \$1000, 1982, Year of the Dog, NGC PF70 Ultra Cameo and the highest grade attainable!

1982年香港十二生肖狗年1000元金幣·NGC PF70 Ultra Cameo·最高評分!

Estimate HK\$7,000-10,000





1382

Hong Kong, gold \$1000, 1983, Lunar series, Year of Pig, NGC PF 70 Ultra Cameo, with the original bare

1983年香港十二生肖豬年1000元金幣·NGC PF 70 Ultra Cameo·附原盒

Estimate HK\$7,500-10,000





1383

Hong Kong, gold proof \$1000, 1984, Year of the Rat, NGC PF69 Ultra Cameo

1984年香港十二生肖鼠年1000元金幣·NGC PF69 Ultra Cameo

Estimate HK\$7,000-10,000







1384

**Hong Kong,** gold proof \$1000, 1986, Year of the Tiger, NGC PF69 Ultra Cameo

1986年香港十二生肖虎年1000元金幣 · NGC PF69 Ultra Cameo

Estimate HK\$8,000-10,000

# A GROUP OF HONG KONG ERROR COINS

香港錯體幣一組





1385

**Hong Kong,** nickel brass 5 cents, 1950, MINT ERROR, obverse lamination, *NGC F12* 

1950年香港5仙·正面坯餅剝離錯體·NGC F12

Estimate HK\$800-1,600





1386

**Hong Kong,** nickel brass 5 cents, 1963, MINT ERROR, defective planchet, *NGC MS65* 

1963年香港5仙·坯餅有損錯體·NGC MS65

Estimate HK\$1,600-2,600





1387

Hong Kong, 5 cents, MINT ERROR, 1965, reverse lamination, *PCGS MS62* 

1965年香港5仙·背面坯餅剝離錯體·PCGS MS62

Estimate HK\$600-800





1388

Hong Kong, nickel brass 5 cents, 1965, MINT ERROR, obverse lamination, NGC XF45 1965年香港5仙·正面坯餅剝離錯體·NGC XF45

Estimate HK\$550-1,000





1389

Hong