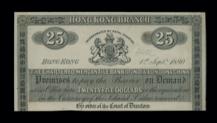

# HONG KONG 19TH CENTURY: MERCANTILE BANK OF INDIA, LONDON AND CHINA AND

### CHARTERED MERCANTILE BANK OF INDIA, LONDON & CHINA

# MERCANTILE BANK OF INDIA, LONDON AND CHINA

# ORIGINAL FIRST ISSUE, BATHO TYPE 1 WITHOUT "THE CHARTERED"

The earliest of the notes of the Chartered Mercantile Bank of India, London and China dates from 1857 according to official Hong Kong records.

At present the author is unaware of any issued note with the original name "Mercantile Bank of India, London and China", though these notes were clearly in circulation in considerable numbers.

An example of a specimen note of this original issue -- without the words "THE CHARTERED" can be seen in Boon as KNB2.

# CHARTERED MERCANTILE BANK OF INDIA, LONDON & CHINA 香港最早期鈔票之一 - 印度倫頓中國三處匯理銀行

### 1112\*

KNB1a \$5, ca.1859-1860, Specimen, UNC.

- \*The borders at left and right lacking the Bank name inscription.
- \*Note: the words "THE CHARTERED" engraved on the plate up upper center subsequent to the preparation of the original plate.
- \*It is not yet known whether notes were issued under the original name of "Mercantile Bank of India, London & China" prior to the charter being granted.
- \*Provenance: obtained in exchange from the HSBC Archives in 1988.
- \*Note of the first transitional Batho & Company second printing, with transitional wording "THE CHARTERED" added at top.
- \*Pick unrecorded.
- \*Cribb \_\_\_\_.
- \*Ma
- \*Boon KNBla.
- \*Believed one of two specimens.

The Chartered Mercantile Bank of India, London and China, \$5, specimen, 18\_ (ca.1858), grey and blue on

white paper, Britannia at upper centre, denomination in Chinese characters within border, 'FIVE' on either side, blue 'FIVE' at lower centre, a uniface note printed by Batho and Co., (Pick 82), PMG 58 Choice About Uncirculated. A superb note of the highest rarity and likely the earliest note designed for Hong Kong available. Of the highest historical importance.

18\_\_年印度倫頓中國三處匯理銀行5元樣票·PMG 58·極罕之香港早期鈔票·深具歷史意義·絕無僅有

Estimate HK\$500,000-750,000