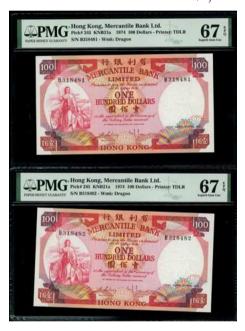

# HONG KONG 19TH CENTURY: MERCANTILE BANK OF INDIA, LONDON AND CHINA AND

### CHARTERED MERCANTILE BANK OF INDIA, LONDON & CHINA

# MERCANTILE BANK OF INDIA, LONDON AND CHINA

# ORIGINAL FIRST ISSUE, BATHO TYPE 1 WITHOUT "THE CHARTERED"

The earliest of the notes of the Chartered Mercantile Bank of India, London and China dates from 1857 according to official Hong Kong records.

At present the author is unaware of any issued note with the original name "Mercantile Bank of India, London and China", though these notes were clearly in circulation in considerable numbers.

An example of a specimen note of this original issue -- without the words "THE CHARTERED" can be seen in Boon as KNB2.