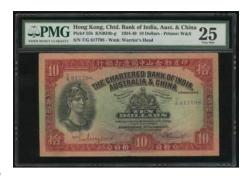

並為此委託不同的印刷商·本設計由Bradbury和Wilkinson製作·這非常重要·因為華德路從1912年開始便為銀行印刷鈔票·直至1956年·這是1959年前Bradbury唯一為渣打銀行提供服務之證明·本設計與1931年發行的「羅馬兵」系列大相逕庭·珍罕至極·意義非凡

Estimate HK\$20,000-30,000



## 1158

The Chartered Bank of India, Australia and China, \$10, 1.3.1935, serial number T/G 456455, red, black and green, male Roman soldier at left, bank coat of arms at right of centre, strong and clear hand signed signature at lower left, reverse red and green, rice planting scene with a pagoda in the background, (Pick 55b), PMG 35 Choice Very Fine (Stamp Ink). A superb original note with deep rich red colours and a neat signature. Small area of defect at lower centre which does not detract from the beauty of this note.

1935年印度新金山中國渣打銀行10元·編號T/G 456455·PMG 35·有墨·品相上佳之原裝票·顏色深潤·下方有微損·卻瑕不掩瑜

Estimate HK\$10,000-15,000





The Chartered Bank of India, Australia and China, \$10, 20.9.1940, serial number T/G 617798, handsigned at lower left, (Pick 55b), PMG 25 Very Fine

1940年印度新金山中國渣打銀行10元·編號T/G 617798·PMG 25

Estimate HK\$3,000-4,500



1160

Chartered Bank of India, Australia & China, \$10, 12th February 1948, serial number T/G3192567, red and black on light green underprint, warrior at left, (Pick 55c), PMG 35, choice very fine. 1948年印度新金山中國渣打銀行10元·編號T/G3192567·PMG 35

Estimate HK\$2,000-4,000



116

The Chartered Bank of India, Australia and China, \$10, 1.9.1956, serial number T/G 3933983, Roman solider at left, (Pick 55c), PMG 65EPQ Gem Uncirculated

1956年印度新金山中國渣打銀行10元·編號T/G 3933983·PMG 65EPQ

Estimate HK\$12,500-15,000



1162

Chartered Bank of India, Australia & China, \$10, 1st September 1956, s