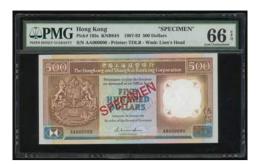

#### 1092

Bank of China, \$500 specimen, 1.1.1996, serial number BF000000, 'SPECIMEN' printed diagnonally in red, (Pick 332s), PMG 66EPQ Gem Uncirculated. Rare

1996年中國銀行500元樣票 · 編號BF000000 · PMG 66EPO · 罕見