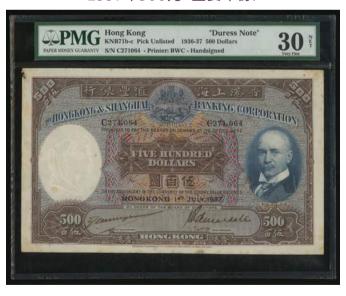

able at right, handsigned at lower left and right, (Pick 177b), PMG 8 Very Good (Splits)

1930年匯豐銀行500元·編號B248678·PMG 8·有裂

Estimate HK\$15,000-20,000



## A JACKSON \$500 SPECIMEN IN HIGHEST GRADE, PMG 67EPQ 最高評分「光頭佬」500元樣票,PMG 67EPQ



### 1311

The HongKong and Shanghai Banking Corporation, \$500, specimen, no date (1935-69), without dates or signatures, brown, blue and multicoloured, Sir Thomas Jackson at right, coat of arms top centre, watermark of a woman in classical style at left, reverse blue, bust of woman at left and old HSBC building at centre, (Pick 179s), PMG 67EPQ Superb Gem Uncirculated. Only one of two notes in this highest grade in the PMG population report.

1935-69年匯豐銀行500元樣票,無日期,PMG 67EPQ,紀錄中最高評分

Estimate HK\$38,000-50,000

## A 1937 KEY DATE \$500! 1937年500元·重要年份!



## 1312

The Hongkong and Shanghai Banking Corporation, \$500, 1.7.1937, serial number C271064, brown, blue and multicoloured, Sir Thomas Jackson at right, coat of arms top centre, watermark of a woman in classical style at left, handsigned at lower left, reverse blue, bust of woman at left and old HSBC building at centre, PMG 30NET (Stains, Small Tear). Key date of the series and rare in this original condition

1937年匯豐銀行500元·編號C271064·PMG 30NET·有微裂及輕微銹漬·重要年份·罕見原裝票

Estimate HK\$35,000-50,000





The Hongkong and Shanghai Banking Corporation, \$500, 1.8.1952, serial number D860804, brown, blue and multicoloured, Sir Thomas Jackson at right, coat of arms top centre, watermark of a woman in classical style at left, reverse blue, bust of woman at left and old HSBC building at centre, (Pic