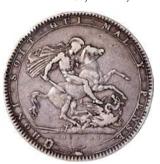

9

Austria, silver thaler, 1620, PCGS AU55, according to PCGS population, only 2 coins graded, the other is AU58.

1620年奧地利銀幣·PCGS AU55·PCGS紀錄中僅有2枚·另一枚AU58

Estimate HK\$5,000-10,000





1030

Austria, silver taler, *NGC AU53*, only 2 coins at this grade in *NGC population and 4 coins graded higher*. 奥地利銀幣·NGC AU53·NGC紀錄中有2枚同分·另有4枚評分高於AU53

Estimate HK\$4,000-8,000









1031

France, nickel bronze 25 centimes, 1939, also Russia, silver 10 Kopeks, 1915-BC, graded PCGS MS66 and MS64+ respectively (2)

1939年法國25仙銅幣及1915年俄羅斯10戈比銀幣·分別評PCGS MS66 及 MS64+

Estimate HK\$600-900





1032

**Great Britain,** countermarked dollar on a Mexican 8 reales, (1797), oval countermark of George III, (KM-634), *PCGS XF45 and a scarce type* 

1797年英國加鑄墨西哥8R銀元 · PCGS XF45 · 罕版 Estimate HK\$7,000-10,000





1033

**Great Britain,** silver 1 crown, 1819, George III on obverse, *toned, extremely fine*.

1819年英國克朗銀元·EF·有包漿

Estimate HK\$800-2,000





1034

**Great Britain,** silver 1 crown, 1821, George IIII on obverse, *toned, extremely fine*.

1821年英國克朗銀元·EF·有包漿





1035

India/East India Company, a lot of 6x silver coins, consisting of 2x 2 annas, 1841, 1882, 2x 1/4 rupee, 1840, 1894 and 2x 1 rupee, 1840, 1877, all with Victoria on obverse, from extremely fine to uncirculated.(6)

東印度公司銀幣6枚 · 1841及82年2安娜一對 · 1841及 1894年1/4盧比一對 · 及1840及1877年1盧比一對 · EF 至UNC

Estimate HK\$800-1,500





1036

**Great Britain,** silver 4 shillings, 1887, Roman I in date, *NGC MS63 and most lovely toning* 1887年英國4先令銀幣·NGC MS63·帶包漿

Estimate HK\$2,000-3,000





1037 **Great Britain,** silver double florin, 188