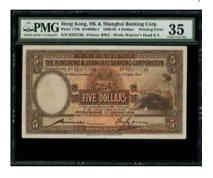

# TOP OF THE POPULATION \$1 最佳品相1元

#### 1077

Government of Hong Kong, \$1, no date (1935), serial number H080631, purple and multicolour, George V at right, (Pick 311), PMG 67EPQ Superb Gem Uncirculated. The highest grade for this type in the PMG report! 1935年香港政府1元·無日期·編號H080631·PMG 67EPQ·此版別最高評級

Estimate HK\$65,000-80,000