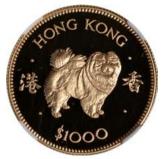

ighest grade in the PMG population report with only 2 coins graded higher

1977年香港5毫樣幣·PCGS SP65+·紀錄中第三高分

Estimate HK\$1,000-1,500





1377 **Hong Kong,** 10 cents, specimen, 1978, *PCGS SP65* 1978年香港1毫樣幣 · PCGS SP65

Estimate HK\$1,000-1,500







1378

Hong Kong, 20 cents, specimen, 1985, *PCGS SP66*, the second highest grade in the PMG population report 1985年香港2毫樣幣·PCGS SP66·紀錄中第二高分

Estimate HK\$1,300-2,000





1379

Hong Kong, gold proof \$1000, 1978, Lunar series, Year of the Horse, NGC PF 70 Ultra Cameo, only 12 coins at this top grade in NGC population.

1978年香港十二生肖馬年1000元紀念金幣·NGC PF 70·僅有12枚獲此最高分

Estimate HK\$7,000-10,000





1380

Hong Kong, gold proof \$1000, 1982, Year of the Dog, NGC PF69 Ultra Cameo

1982年香港十二生肖狗年1000元金幣·NGC PF69 Ultra Cameo

Estimate HK\$8,000-10,000





## 1381

Hong Kong, gold proof \$1000, 1982, Year of the Dog, NGC PF70 Ultra Cameo and the highest grade attainable!

1982年香港十二生肖狗年1000元金幣·NGC PF70 Ultra Cameo·最高評分!

Estimate HK\$7,000-10,000





1382

Hong Kong, gold \$1000, 1983, Lunar series, Year of Pig, NGC PF 70 Ultra Cameo, with the original bare

1983年香港十二生肖豬年1000元金幣·NGC PF 70 Ultra Cameo·附原盒

Estimate HK\$7,500-10,000





1383

Hong Kong, gold proof \$1000, 1984, Year of the Rat, NGC PF69 Ultra Cameo

1984年香港十二生肖鼠年1000元金幣·NGC PF69 Ultra Cameo

Estimate HK\$7,000-10,000







1384

**Hong Kong,** gold proof \$1000, 1986, Year of the Tiger, NGC PF69 Ultra Cameo

1986年香港十二生肖虎年1000元金幣 · NGC PF69 Ultra Cameo

Estimate HK\$8,000-10,000

# A GROUP OF HONG KONG ERROR COINS

香港錯體幣一組





1385

**Hong Kong,** nickel brass 5 cents, 1