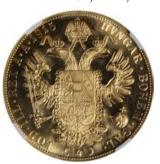

Estimate HK\$20,000-40,000

1029

Austria, silver thaler, 1620, PCGS AU55, according to PCGS population, only 2 coins graded, the other is AU58.

1620年奧地利銀幣·PCGS AU55·PCGS紀錄中僅有2枚·另一枚AU58

Estimate HK\$5,000-10,000

1030

Austria, silver taler, *NGC AU53*, only 2 coins at this grade in *NGC population and 4 coins graded higher*. 奥地利銀幣·NGC AU53·NGC紀錄中有2枚同分·另有4枚評分高於AU53

Estimate HK\$4,000-8,000

1031

France, nickel bronze 25 centimes, 1939, also Russia, silver 10 Kopeks, 1915-BC, graded PCGS MS66 and MS64+ respectively (2)