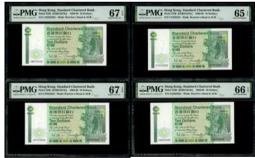

### 1082

Government of Hongkong, 2x \$1, 1.7.1959, serial number 6E702302-303, (Pick 324Ab), both graded PMG 67EPQ Superb Gem Uncirculated (2)

1959年香港政府1元連號2枚·編號6E702302-303·均PMG 67EPQ

Estimate HK\$800-1,600

### 1083

Government of Hongkong, 2x \$1, 1.7.1959, serial number 6E702304-305, (Pick 324Ab), both graded PMG 67EPQ Superb Gem Uncirculated (2)

1959年香港政府1元連號2枚·編號6E702304-305·均PMG 67EPQ

Estimate HK\$800-1,600

**Government of Hongkong,** 2x \$1, 1.7.1959, serial number 6E702307-308, (Pick 324Ab), both graded PMG 67EPQ Superb Gem Uncirculated (2)

1959年香港政府1元連號2枚·編號6E702307-308·均PMG 67EPQ

Estimate HK\$800-1,600