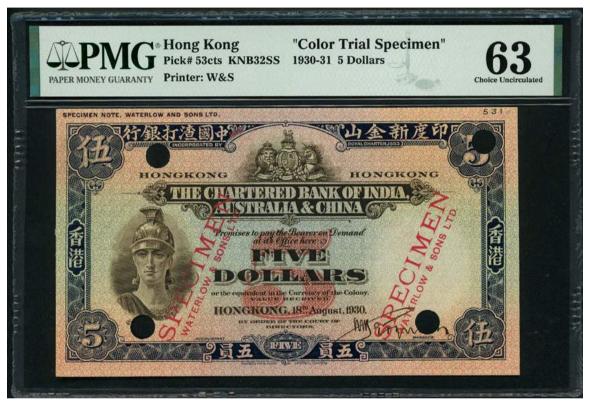

of their nature (colour trial, specimen, expedient specimen) or their condition. As a group, their attraction is amplified as each note is an individual piece of history and through this we can begin to observe the evolution of the note and this is the reason for the order below. The lucky vendor of this set was able to appreciate this and now it is time to pass this joy to other collectors.

基於鈔票上的圖案·本系列一般俗稱為「羅馬兵」·這是銀行第一次在鈔票正面用上人像的圖案·背面則顯示不同的中式場景·完美融匯東西方設計元素·這也是該系列受到本地藏家青睞的原因之一。

上一個5元紙鈔系列的最後發行日期是1927年9月1日·渣打銀行用了三年時間發行新設計。新版別5元的尺寸較小·但更重要的改動是新版加入水印區域·這對於打擊偽鈔非常有用。

本版別的每一枚·不論性質(試色樣票、樣票、臨時樣票)或 其品相優劣·皆為罕品。整體而言·由於每一枚都有一段獨立的歷史故事·因此更具吸引力。透過以下排序·我們可以 順序留意紙鈔的演變·誠邀各位細心欣賞。



\$5 sold by Spink China August 2019 for HKD\$720,000 including Buyer's premium

2019年斯賓克八月拍賣會以港幣\$720,000(連佣金)售出此5元之印鈔廠模型





The Chartered Bank of India, Australia and China, \$5, 18.8.1930, without serial numbers, blue, black and red, supported arms at upper centre, male Roman soldier at left, small size red '5' at lower centre, watermark area at right, printed manuscript of Fergusson at lower right, reverse in similar colours, junk boat and sampan right of centre, 4 punch holes with 'SPECIMEN WATERLOW & SONS LTD' printed in red. Colour trial specimens from this era are generally found in travelling salesmen books which were given to the printer's employees to show their work to prospective clients. These were often money issuing authorities. The notes were printed in different colours to the issued notes and have no watermark to prevent confusion with official true colour specimens which were given to banks