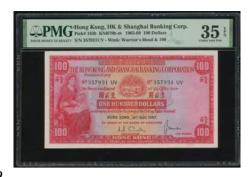

# TOP OF THE POPULATION \$1 最佳品相1元

#### 1077

Government of Hong Kong, \$1, no date (1935), serial number H080631, purple and multicolour, George V at right, (Pick 311), PMG 67EPQ Superb Gem Uncirculated. The highest grade for this type in the PMG report! 1935年香港政府1元·無日期·編號H080631·PMG 67EPQ·此版別最高評級

Estimate HK\$65,000-80,000