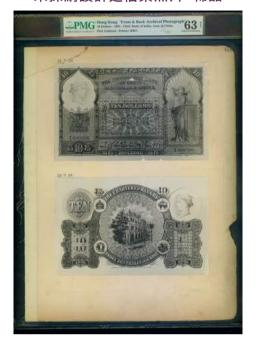

919, serial number N/B 229394, violet and black, bank coat of arms at centre, sailing sampans at both left and right, reverse violet, bank building at centre, (Pick 42), PMG 30 Very Fine (Minor Repairs) and far scarcer than the later dates

1919年印度新金山中國渣打銀行10元·編號N/B 229394·PMG 30·有輕微修補·極罕見年份

Estimate HK\$60,000-80,000



## 1156

The Chartered Bank of India, Australia and China, \$10, 1.8.1929, serial number N/B 865531, violet and black, bank coat of arms at centre, sailing sampans at both left and right, 'TEN' in red letters lower centre, reverse violet, bank building at centre, (Pick 50), PMG 25 Very Fine (Rust). A nice original note!

1929年印度新金山中國渣打銀行10元·編號N/B 865531·PMG 25·有鏽漬·原裝美品

Estimate HK\$20,000-30,000



# A UNIQUE PAIR OF ARCHIVAL PHOTOS OF AN UNADOPTED DESIGN 未採納設計之檔案照片,稀品



## 1157

The Chartered bank of India, Australia and China, \$10, uniface obverse and reverse archival photograph of an unadopted design, handwritten date '25.7.29', profile of Mercury at upper left, allegorical maiden at right, manuscript signature of Ferguson, the reverse shows Mercury at upper right, Bank building at centre. PMG 63NET Choice Uncirculated (Card Stock Corner Damage). 1929 was the last date in which the large sized \$10's were issued. The Bank was looking to change to banknote design and size and commissioned different printers' to do this. This design was produced by Bradbury and Wilkinson which is very important as Waterlow and Sons had been printing for the Bank from 1912 and continued to do so until at least 1956. This is the only evidence to date of Bradbury doing an