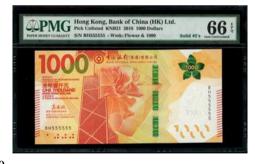

2002年香港政府10元·首冠幸運號AA222222·PMG 66EPQ

Estimate HK\$23,000-28,000

1088

Government of Hong Kong, \$10, 1.1.2012, low serial number RD000069, (Pick 401c), PMG 70EPQ\* the highest grade possible!

2012年香港政府10元·細編號RD000069·PMG 70EPQ\*·最高評分