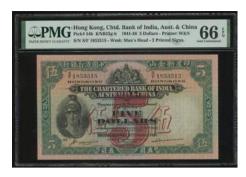

st date of issue for this type and most popular* 1930年印度新金山中國渣打銀行5元 ·編號S/F 030476 · PMG 30NET · 有修補 · 首發年份 · 罕品

Estimate HK\$25,000-30,000



## 1144

The Chartered Bank of India, Australia and China, \$5, 15.8.1936, serial number S/F 336395, green, black and red, male Roman soldier at left, watermark area at right, reverse similar colours, junk boat and sampan, (Pick 54a), PMG 25 Very Fine and looks to be an original note with a nice and clear signature

1936年印度新金山中國渣打銀行5元·編號S/F 336395·PMG 25·簽名清晰·應為原裝票

Estimate HK\$6,000-9,000



## 1145

The Chartered Bank of India, Australia and China, \$5, 20.9.1940, serial number S/F 525282, handsigned at lower left, (Pick 54b), PMG 25NET Very Fine (Repaired, Stamp Ink)

1940年印度新金山中國渣打銀行5元·編號S/F 525282·PMG 25NET·有修補及墨漬

Estimate HK\$2,400-3,500





The Chartered Bank of India, Australia and China, \$5, 26.2.1948, serial number S/F 1853515, (Pick 54b), *PMG 66EPQ Gem Uncirculated* 1948年印度新金山中國渣打銀行5元·編號S/F 1853515·PMG 66EPQ

Estimate HK\$10,000-15,000



1147
The Chartered Bank of India, Australia and China, \$5, 26.2.1948, serial number S/F 1713152, (Pick 54b), PCGS Currency 66PPQ and scarce 1948年印度新金山中國渣打銀行5元·編號S/F

1713152, PCGS Currency 66PPQ, 稀品

Estimate HK\$12,000-18,000



1148

The Chartered Bank of India, Australia and China, \$5, 26.2.1948, serial number S/F 1713149, Roman solider at left, (Pick 54b), PMG 65EPQ Gem Uncirculated

1948年印度新金山中國渣打銀行5元·編號S/F 1713149·PMG 65EPQ

Estimate HK\$12,500-15,000



1149

The Chartered Bank, \$5, specimen, 3.3.1962, serial number S/F 0000000, (Pick 68bs), PMG 66EPQ Gem Uncirculated

1962