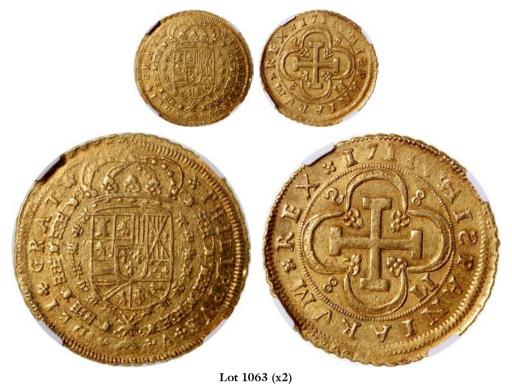

1977年人島金幣一組4枚·包括1/2, 1, 2 及 5索維林·及 鍍銀章一枚·除1索維林NGC PF69 Ultra Cameo外·其 餘均NGC PF70 Ultra Cameo

Estimate HK\$30,000-40,000

Lot 1003 (

1063

**Spain,** gold 8 escudos, 1711/OS M, coat of arms at centre on obverse, cross in quaterfoil on reverse, with retrograde 'S' at right legend, 0.917 gold, 0.7982 oz, NGC AU 55, very rare.