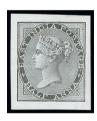

# 1895 HIGH VALUES

Die Proof

1078

x1078 

Master die proof of the vignette with uncleared surrounds, in black on glazed card (92x60mm.); thinned patch on reverse, otherwise fine. Photo

£500-600