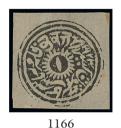

£35,000-40,000

PROVENANCE: Spink auction, October 1998 Vestey, October 2010

1852 Scinde Dawk Issue, 1/2a. White - contd.

1002

x1002 O 

½2a. white vertical pair with close to very large margins, both cancelled by intaglio star in circle (Type F); horizontal crease between and a little stained on reverse, otherwise fine and a rare multiple. R.P.S. Certificate (2001). S.G. S1, £6,000. Photo

£3,000-4,000

1003

x1003 \( \triangle \) \( \frac{1}{2} \) a. white with good to large margins, cancelled by partly heavy diamond of 56 dots on large piece, fine. B.P.A. Certificate (2006). S.G. S1. Photo