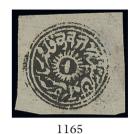

# 1852 SCINDE DAWK ISSUE

1/2a. White

1001

x1001 ★ ½a. white, an unused pair from the left of the sheet with large to huge margins, virtually full original deep brown streaky gum which has given the paper a toned appearance. An outstanding multiple of this rare stamp. B.P.A. Certificate (2007). S.G. S1, £66,000. Photo