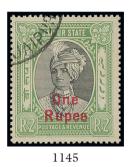

1146

x1144 ○⊞ 1932-46 "POSTAGE" 1r. black and yellow-bistre used block of four, a little soiled though a rare multiple. S.G. 67, £1,000. Photo

£300-400

x1145 O 1936 "One/Rupee" on 2r. black and yellow-green, fine used. S.G. 68, £275. Photo