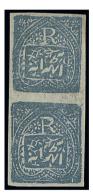

£1,000-1,500

x1014 O ½a. blue cut to shape with clear margins, lightly cancelled; closed tear at lower right otherwise fine. Sismondo Certificate (2009). S.G. S2, £11,000. Photo

£500-800

7

1852 Scinde Dawk Issue - contd.