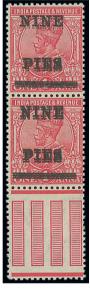

£500-600

x1097 ★ 1912-23 12a. carmine-lake with watermark inverted, fine mint. S.G. 183w, £500. Photo £15

£150-180

1098

x1098 ★ 1921 (June) "NINE/PIES" on 1a. rose-carmine vertical pair with interpanneau margin at foot, variety surcharge double, fine mint. S.G. 192c, £600. Photo