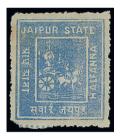

# **JAIPUR**

1138

| £80-100  | ★ 1904 (July) roughly perf 14, ½a. pale blue [12], unused with large part original gum a little toned, fine. B.P.A. Certificate (2016). S.G. 1, £350. Photo | x1138 ★ |
|----------|-------------------------------------------------------------------------------------------------------------------------------------------------------------|---------|
| £400-500 | 1931 Investiture of Maharaja ¼a. to 5r. set of twelve, fine unmounted mint. S.G. 40-51,     £850                                                            | x1139 € |
|          | PROVENANCE:<br>George Harell, May 2013                                                                                                                      |         |
| £150-180 | ★ 1931 Investiture of Maharaja ¼a. to 5r. set of twelve, fine mounted mint with hinge remnants. S.G. 40-51, £850                                            | x1140 ★ |
| £80-100  |                                                                                                                                                             | x1141 ⊛ |
| £70-90   | ★ 1932-46 "POSTAGE & REVENUE" 1a. to 2r. set of six, fine mounted mint. S.G. 52-57, £275                                                                    | x1142 ★ |
| £100-120 | O 1932-46 "POSTAGE & REVENUE" 1a. to 1r. used, the 2a. with some short perfs at foot. S.G. 52-56, £467                                                      | x1143 🔾 |