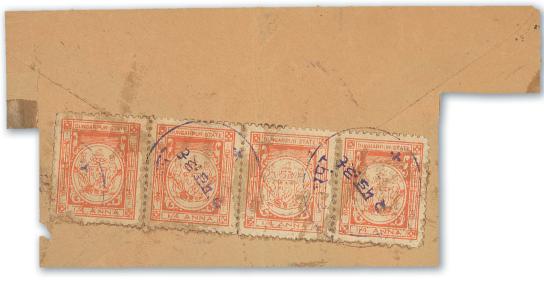

£600-800

PROVENANCE:

George Harell, May 2013

1118

x1118 \( \triangle \) 1933-43 \( \frac{1}{4}a. \) rose horizontal strip of four clearly tied to large piece by violet datestamp, some affixative staining, left stamp defective at foot and the third stamp crossed by light crease. An extremely rare franking. S.G. 2, £9,000+. Photo