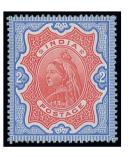

ble impression**, fine mint. S.G. 85a, £1,700. Photo

£500-600





1074

x1074 ® 1882-90 1a.6p. die proof in black on glazed card (92x60mm.) marked "BEFORE HARDENING" and dated "6 MAY 81", fine. Photo

£200-250

x1075 ★ 1882-90 2a. blue, variety **double impression**, fine mint. S.G. 92a, £3,500. Photo £1,500-1,800



1076

x1076 © 1882-85 8a. stamp-size die proof in black and sunk on thick card (36x50mm.). Photo £300-400

x1077 0 1882-90 1r. die proof in black on glazed card, inset on non-contemporary thick card (101x114mm.), fine

£100-120



# 1895 HIGH VALUES

Die Proof



1078

x1078 

Master die proof of the vignette with uncleared surrounds, in black on glazed card (92x60mm.); thinned patch on reverse, otherwise fine. Photo

£500-600

# 2r. Perforated Colour Trials



x1080 ®







x1079 ® Two trials with vignette in bright carmine and frames in yellow and in ultramarine, both without gum, fine. Photo

£300-400

Two trials with vignette in rose-pink and frames in rose-pink and in ultramarine, both without gum, fine. Photo

£150-180





1081

1082

x1081 0 A trial with vignette in salmon-pink and frame in slate, without gum, fine. Photo

£150-180

x1082 D A trial with vignette in chestnut and frame in rose-pink, without gum, fine. Photo

£150-180









- 1083 -

x1083 D Three trials with vignette in Venetian red and frames in dull blue-green, blue-green (rounded top right corner) and in mauve, all without gum, fine. Photo

£400-500





1085

x1084 ® A trial with vignette in orange-brown and frame in salmon-pink, without gum, light horizontal crease not affectin