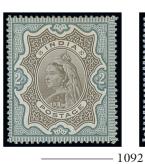

£800-1,000

1004

1005

1006

x1004 O ½a. white with good to large margins, cancelled by intaglio star in a circle (Type F), small thinning towards centre top otherwise fine. R.P.S. Certificate (2010). S.G. S1, £3,000. Photo