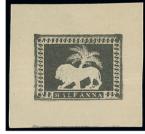

# Proposed Designs with Head of Queen Victoria

------ 1026 ------

x1026 🗈

1854 (Feb.) Capt. Thullier's lithographed essay printed singly in reddish brown and in blue on yellowish wove paper, both with 2mm. margins; fine. Spence 68, 69. Photo