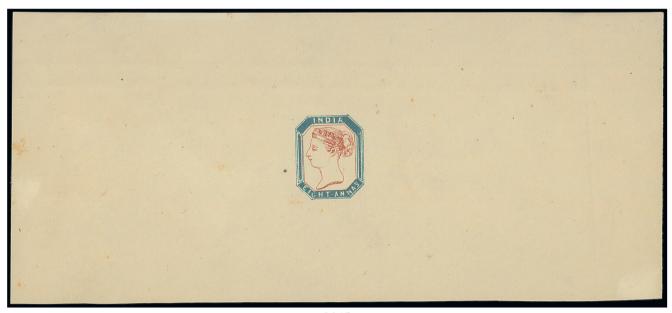

impressions with the outer frame of wavy lines and rosettes printed in blue, a lower right corner pair [11-12] in aniline red and blue on unwatermarked paper, [12] with head inverted, fine. Spence 19/20. Photo

£250-300

# Two Annas

Essays for Printing by Lithography



1043

x1043 ®

1890(?) lithographic transfer of one row of six, sage-green square design on yellowish wove paper, a complete strip of six, fine. Spence 22. Photo

£500-600







1854 Issue Essays, Proofs and Reprints, Two Annas, Essays for Printing by Lithography - contd.



1044

x1044 (a) 1890(?) lithographic transfer of one row of six, orange-red octagonal design on yellowish wove paper, a complete strip, some peripheral wrinkles and the odd black ink spot otherwise fine. Spence 25. Photo

£500-600

# **Eight Annas**



1045

x1045 © 1854 photolithographed essay printed single, light blue frame, red-brown head on yellowish wove paper, the odd minor black ink spot otherwise fine. Spence 1. Photo

£500-600

#### **1854 ISSUES**

# Half Anna

x1046 O ½a. used group (29) in a range of shades, comprising Dies I (29), II (2) and III (4) mostly with four margins, variously cancelled, mainly good to fine. S.G. 2-7

£600-800





1047

x1047 ★ B ½a. Die II, deep blue unused block of sixteen (2x8) with sheet margin at right, [23-24/79-80], fine and a scarce multiple. Photo

£1,200-1,500



1854 Issues - contd.

One Anna

x1048 O la. Die I, Stone B, red strip of three [33-35] with good to large margins, neatly cancelled by diamond of dots, fine

£120-150



1049

x1049 ★⊞

1a. Die II, "C" Stone, dull red unused bl