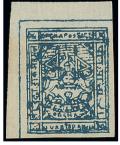

£1,000-1,500

x1014 O ½a. blue cut to shape with clear margins, lightly cancelled; closed tear at lower right otherwise fine. Sismondo Certificate (2009). S.G. S2, £11,000. Photo

£500-800

7

1852 Scinde Dawk Issue - contd.