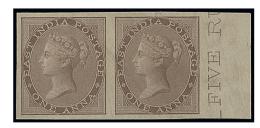

# 1852 SCINDE DAWK ISSUE

1/2a. White

1001

x1001 ★ ½a. white, an unused pair from the left of the sheet with large to huge margins, virtually full original deep brown streaky gum which has given the paper a toned appearance. An outstanding multiple of this rare stamp. B.P.A. Certificate (2007). S.G. S1, £66,000. Photo