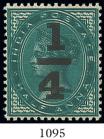

£100-120

x1095 ★ 1898 (Oct.) "¼" on ½a. blue-green, variety **double impression of stamp**, fine mint. S.G. 110b, £750. Photo

£250-300

x1096 ★⊞ 1911-23 3p. bluish grey, ½a. light green. 1½a. chocolate (Type B), 2a. deep mauve, 4a. olive-green and 1922-26 1a. chocolate, each in a block of four with watermark inverted, fine mint. S.G. 153w, 155w, 165w, 165w, 165w, 175w, 197w, £1,440