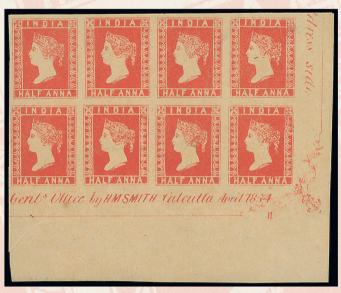

# 1852 SCINDE DAWK ISSUE

1/2a. White

1001

x1001 ★ ½a. white, an unused pair from the left of the sheet with large to huge margins, virtually full original deep brown streaky gum which has given the paper a toned appearance. An outstanding multiple of this rare stamp. B.P.A. Certificate (2007). S.G. S1, £66,000. Photo

£35,000-40,000

PROVENANCE: Spink auction, October 1998 Vestey, October 2010

1852 Scinde Dawk Issue, 1/2a. White - contd.

1002

x1002 O 

½2a. white vertical pair with close to very large margins, both cancelled by intaglio star in circle (Type F); horizontal crease between and a little stained on reverse, otherwise fine and a rare multiple. R.P.S. Certificate (2001). S.G. S1, £6,000. Photo