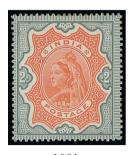

pression**, fine mint. S.G. 92a, £3,500. Photo £1,500-1,800



1076

x1076 © 1882-85 8a. stamp-size die proof in black and sunk on thick card (36x50mm.). Photo £300-400

x1077 0 1882-90 1r. die proof in black on glazed card, inset on non-contemporary thick card (101x114mm.), fine

£100-120



# 1895 HIGH VALUES

Die Proof



1078

x1078 

Master die proof of the vignette with uncleared surrounds, in black on glazed card (92x60mm.); thinned patch on reverse, otherwise fine. Photo

£500-600

# 2r. Perforated Colour Trials



x1080 ®







x1079 ® Two trials with vignette in bright carmine and frames in yellow and in ultramarine, both without gum, fine. Photo

£300-400

Two trials with vignette in rose-pink and frames in rose-pink and in ultramarine, both without gum, fine. Photo

£150-180





1081

1082

x1081 0 A trial with vignette in salmon-pink and frame in slate, without gum, fine. Photo

£150-180

x1082 D A trial with vignette in chestnut and frame in rose-pink, without gum, fine. Photo

£150-180









- 1083 -

x1083 D Three trials with vignette in Venetian red and frames in dull blue-green, blue-green (rounded top right corner) and in mauve, all without gum, fine. Photo

£400-500





1085

x1084 ® A trial with vignette in orange-brown and frame in salmon-pink, without gum, light horizontal crease not affecting fine appearance. Photo

£100-120

x1085 ® A trial with vignette in dull green and frame in mauve, gummed, hinge remnant at top, fine. Photo

£150-180







x1086 © Three trials with vignette in dull blue-green and frames in dull green, drab and in orange-