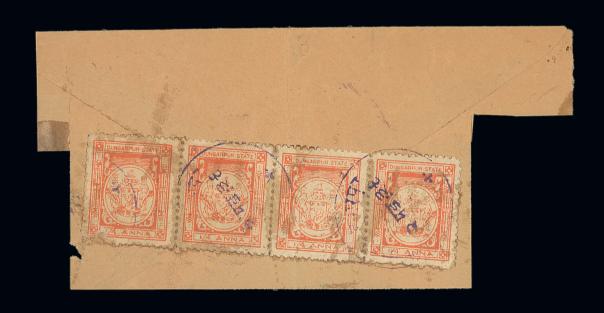

### **DUNGARPUR**

1117

x1117 ⊠

1933-47 ½a. bistre-yellow and 1a. pale turquoise-blue tied to envelope by violet datestamp with year date "34" clearly visible; some cover creases but adhesives fine. A scarce franking. S.G. 1, 4. Photo