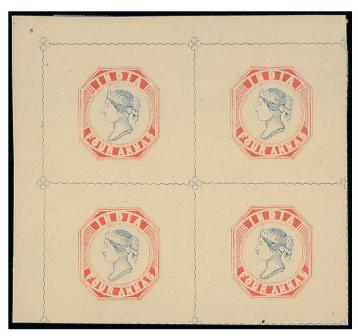

# 1852 SCINDE DAWK ISSUE

1/2a. White

1001

x1001 ★ ½a. white, an unused pair from the left of the sheet with large to huge margins, virtually full original deep brown streaky gum which has given the paper a toned appearance. An outstanding multiple of this rare stamp. B.P.A. Certificate (2007). S.G. S1, £66,000. Photo