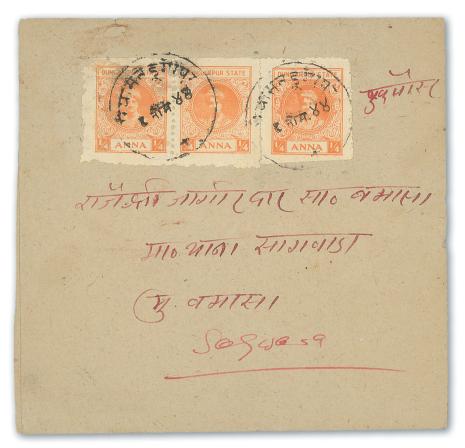

### **DUNGARPUR**

1117

x1117 ⊠

1933-47 ½a. bistre-yellow and 1a. pale turquoise-blue tied to envelope by violet datestamp with year date "34" clearly visible; some cover creases but adhesives fine. A scarce franking. S.G. 1, 4. Photo

£600-800

PROVENANCE:

George Harell, May 2013

1118

x1118 \( \triangle \) 1933-43 \( \frac{1}{4}a. \) rose horizontal strip of four clearly tied to large piece by violet datestamp, some affixative staining, left stamp defective at foot and the third stamp crossed by light crease. An extremely rare franking. S.G. 2, £9,000+. Photo

£2,000-2,500

PROVENANCE:

George Harell, May 2013

Dungarpur - contd.

1119

| x1119 ⊠ | 1933 1a. pale turquoise-blue tied by violet native datestamp on Official "ON DUNGARPUR STATE SERVICE ONLY." envelope, some minor perf faults otherwise fine and scarce. Photo                                                                                                                   | £400-500 |
|---------|-------------------------------------------------------------------------------------------------------------------------------------------------------------------------------------------------------------------------------------------------------------------------------------------------|----------|
| x1120 ⊠ | 1939-46 perf 10½ ¼a. orange horizontal pair and single tied to wrapper by two almost complete 1944 circular datestamps, small hole in top of wrapper and the left hand stamp with perf damage at top left, nevertheless a very scarce usage. S.G. 9c. Photo PROVENANCE: George Harell, May 2013 | £400-500 |
| x1121 ⊠ | 1939-46 perf 10½ ¼a. orange and perf 12 ½a. vermilion die I, both clearly tied on wrapper marked "Book Post", wrinkle at foot but adhesives barely affected. S.G. 9c, 10. Photo  PROVENANCE: George Harell, May 2013                                                                            | £400-500 |