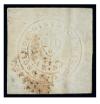

£35,000-40,000

PROVENANCE: Spink auction, October 1998 Vestey, October 2010

1852 Scinde Dawk Issue, 1/2a. White - contd.

1002

x1002 O 

½2a. white vertical pair with close to very large margins, both cancelled by intaglio star in circle (Type F); horizontal crease between and a little stained on reverse, otherwise fine and a rare multiple. R.P.S. Certificate (2001). S.G. S1, £6,000. Photo