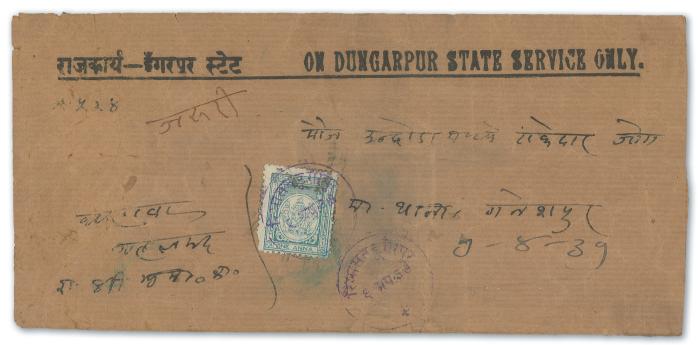

£2,000-2,500

PROVENANCE:

George Harell, May 2013

Dungarpur - contd.

1119

| x1119 ⊠ | 1933 1a. pale turquoise-blue tied by violet native datestamp on Official "ON DUNGARPUR STATE SERVICE ONLY." envelope, some minor perf faults otherwise fine and scarce. Photo                                                                                                                   | £400-500 |
|---------|-------------------------------------------------------------------------------------------------------------------------------------------------------------------------------------------------------------------------------------------------------------------------------------------------|----------|
| x1120 ⊠ | 1939-46 perf 10½ ¼a. orange horizontal pair and single tied to wrapper by two almost complete 1944 circular datestamps, small hole in top of wrapper and the left hand stamp with perf damage at top left, nevertheless a very scarce usage. S.G. 9c. Photo PROVENANCE: George Harell, May 2013 | £400-500 |
| x1121 ⊠ | 1939-46 perf 10½ ¼a. orange and perf 12 ½a. vermilion die I, both clearly tied on wrapper marked "Book Post", wrinkle at foot but adhesives barely affected. S.G. 9c, 10. Photo  PROVENANCE: George Harell, May 2013                                                                            | £400-500 |