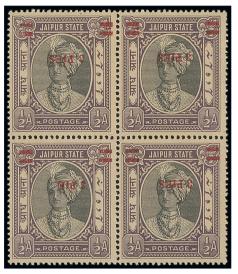

# **JAIPUR**

1138

| £80-100  | ★ 1904 (July) roughly perf 14, ½a. pale blue [12], unused with large part original gum a little toned, fine. B.P.A. Certificate (2016). S.G. 1, £350. Photo | x1138 ★ |
|----------|-------------------------------------------------------------------------------------------------------------------------------------------------------------|---------|
| £400-500 | 1931 Investiture of Maharaja ¼a. to 5r. set of twelve, fine unmounted mint. S.G. 40-51,     £850                                                            | x1139 € |
|          | PROVENANCE:<br>George Harell, May 2013                                                                                                                      |         |
| £150-180 | ★ 1931 Investiture of Maharaja ¼a. to 5r. set of twelve, fine mounted mint with hinge remnants. S.G. 40-51, £850                                            | x1140 ★ |
| £80-100  |                                                                                                                                                             | x1141 ⊛ |
| £70-90   | ★ 1932-46 "POSTAGE & REVENUE" 1a. to 2r. set of six, fine mounted mint. S.G. 52-57, £275                                                                    | x1142 ★ |
| £100-120 | O 1932-46 "POSTAGE & REVENUE" 1a. to 1r. used, the 2a. with some short perfs at foot. S.G. 52-56, £467                                                      | x1143 🔾 |

1146

x1144 ○⊞ 1932-46 "POSTAGE" 1r. black and yellow-bistre used block of four, a little soiled though a rare multiple. S.G. 67, £1,000. Photo

£300-400

x1145 O 1936 "One/Rupee" on 2r. black and yellow-green, fine used. S.G. 68, £275. Photo

£80-100

x1146 ★⊞ 1947 (Dec.) "3 PIES" on ½a. black and violet, a block of four with surcharge inverted and the lower left stamp with "PIE" for "PIES", a little toned otherwise fine mint. S.G. 71c/d, £635. Photo

£150-180

1147

x1147 ★⊞ 1947 (Dec.) "3 PIES" on ½a. black and violet, a block of four with margin at left, variety surcharge double, one inverted, the lower left stamp additionally showing error "PIE" for "PIES" in inverted surcharge, fine unused with large part original gum (the lower pair unmounted). A rare positional multiple. S.G. 80e/f, £980. Photo

£500-600