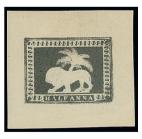

# 1852 SCINDE DAWK ISSUE

1/2a. White

1001

x1001 ★ ½a. white, an unused pair from the left of the sheet with large to huge margins, virtually full original deep brown streaky gum which has given the paper a toned appearance. An outstanding multiple of this rare stamp. B.P.A. Certificate (2007). S.G. S1, £66,000. Photo