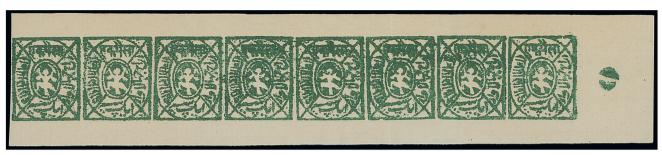

## JIND

x1183 ⊕ B

c.1876 sheet of fifty (10x5) "Lion" essays in red-brown on thick bluish laid paper, each with an inverted heart-shaped frame containing "R" over Lion with Sword and showing "LITHOGRAPH JHIND STATE/RAJ PRESS SUNGROOR" marginal inscription, without gum as prepared. B.P.A. Certificate (2006)