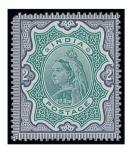

# 1852 SCINDE DAWK ISSUE

1/2a. White

1001

x1001 ★ ½a. white, an unused pair from the left of the sheet with large to huge margins, virtually full original deep brown streaky gum which has given the paper a toned appearance. An outstanding multiple of this rare stamp. B.P.A. Certificate (2007). S.G. S1, £66,000. Photo