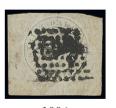

£35,000-40,000

PROVENANCE: Spink auction, October 1998 Vestey, October 2010

1852 Scinde Dawk Issue, 1/2a. White - contd.

1002

x1002 O 

½2a. white vertical pair with close to very large margins, both cancelled by intaglio star in circle (Type F); horizontal crease between and a little stained on reverse, otherwise fine and a rare multiple. R.P.S. Certificate (2001). S.G. S1, £6,000. Photo