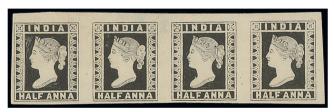

# A Rare Positional Multiple

1030

x1030 ⊕ B

1854 (Apr.) "9½ arches" essay, vermilion lower left corner block of ten (5x2), [101-115], with full sheet margin at foot and largely so at left; vertical crease at left which has split the paper in places. A fine and very rare positional multiple of this popular stamp and believed to be the largest remaining block in this shade. Spence 76. S.G. 1, £35,000. Photo