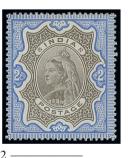

£35,000-40,000

PROVENANCE: Spink auction, October 1998 Vestey, October 2010

1852 Scinde Dawk Issue, 1/2a. White - contd.

1002

x1002 O 

½2a. white vertical pair with close to very large margins, both cancelled by intaglio star in circle (Type F); horizontal crease between and a little stained on reverse, otherwise fine and a rare multiple. R.P.S. Certificate (2001). S.G. S1, £6,000. Photo