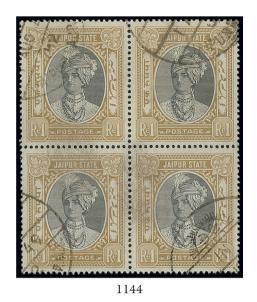

1146

x1144 ○⊞ 1932-46 "POSTAGE" 1r. black and yellow-bistre used block of four, a little soiled though a rare multiple. S.G. 67, £1,000. Photo

£300-400

x1145 O 1936 "One/Rupee" on 2r. black and yellow-green, fine used. S.G. 68, £275. Photo