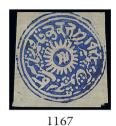

£1,000-1,500

x1014 O ½a. blue cut to shape with clear margins, lightly cancelled; closed tear at lower right otherwise fine. Sismondo Certificate (2009). S.G. S2, £11,000. Photo

£500-800

7

1852 Scinde Dawk Issue - contd.