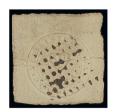

# 1852 SCINDE DAWK ISSUE

1/2a. White

1001

x1001 ★ ½a. white, an unused pair from the left of the sheet with large to huge margins, virtually full original deep brown streaky gum which has given the paper a toned appearance. An outstanding multiple of this rare stamp. B.P.A. Certificate (2007). S.G. S1, £66,000. Photo