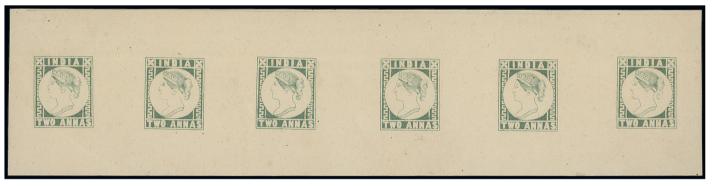

# Two Annas

Essays for Printing by Lithography

1043

x1043 ®

1890(?) lithographic transfer of one row of six, sage-green square design on yellowish wove paper, a complete strip of six, fine. Spence 22. Photo