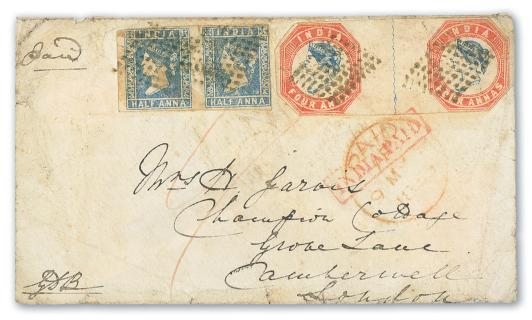

£60,000-80,000

1854 Issues, 4a. - contd.

1052

 $x1052 \, \boxtimes$ 

x1053 ★

4a. Second Printing, Head Die II, Frame Die I, blue and red pair [1-2] with champhered corners, used with ½a. Die I pair, each cancelled by diamond of dots on 1855 (1 Apr.) envelope to London, showing framed "INDIA PAID" overstruck by arrival Paid c.d.s. (9.5), both in red. Photo