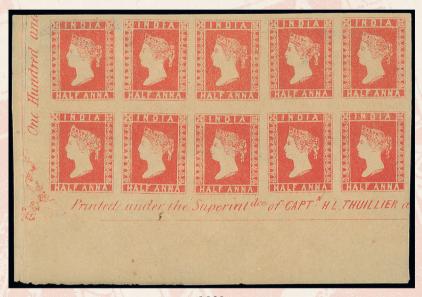

# 1852 SCINDE DAWK ISSUE

1/2a. White

1001

x1001 ★ ½a. white, an unused pair from the left of the sheet with large to huge margins, virtually full original deep brown streaky gum which has given the paper a toned appearance. An outstanding multiple of this rare stamp. B.P.A. Certificate (2007). S.G. S1, £66,000. Photo