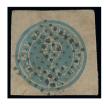

# 1852 SCINDE DAWK ISSUE

1/2a. White

1001

x1001 ★ ½a. white, an unused pair from the left of the sheet with large to huge margins, virtually full original deep brown streaky gum which has given the paper a toned appearance. An outstanding multiple of this rare stamp. B.P.A. Certificate (2007). S.G. S1, £66,000. Photo