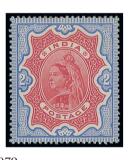

*double impression**, fine mint. S.G. 85a, £1,700. Photo

£500-600





1074

x1074 ® 1882-90 1a.6p. die proof in black on glazed card (92x60mm.) marked "BEFORE HARDENING" and dated "6 MAY 81", fine. Photo

£200-250

x1075 ★ 1882-90 2a. blue, variety **double impression**, fine mint. S.G. 92a, £3,500. Photo £1,500-1,800



1076

x1076 © 1882-85 8a. stamp-size die proof in black and sunk on thick card (36x50mm.). Photo £300-400

x1077 0 1882-90 1r. die proof in black on glazed card, inset on non-contemporary thick card (101x114mm.), fine

£100-120



# 1895 HIGH VALUES

Die Proof



1078

x1078 

Master die proof of the vignette with uncleared surrounds, in black on glazed card (92x60mm.); thinned patch on reverse, otherwise fine. Photo

£500-600

# 2r. Perforated Colour Trials



x1080 ®







x1079 ® Two trials with vignette in bright carmine and frames in yellow and in ultramarine, both without gum, fine. Photo

£300-400

Two trials with vignette in rose-pink and frames in rose-pink and in ultramarine, both without gum, fine. Photo

£150-180





1081

1082

x1081 0 A trial with vignette in salmon-pink and frame in slate, without gum, fine. Photo

£150-180

x1082 D A trial with vignette in chestnut and frame in rose-pink, without gum, fine. Photo

£150-180









- 1083 -

x1083 D Three trials with vignette in Venetian red and frames in dull blue-green, blue-green (rounded top right corner) and in mauve, all without gum, fine. Photo

£400-500





1085

x1084 ® A trial with vignette in orange-brown and frame in salmon-pink, without gum, light horizontal crease not affe