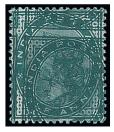

x1054 ★⊞ 1856-64 no watermark, ½a. pale blue block of four, unused with original gum (the lower pair unmounted), a few shortish perfs at right and the gum with some light toning, otherwise fine. S.G. 38, £440