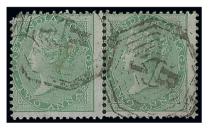

£1,000-1,500

x1014 O ½a. blue cut to shape with clear margins, lightly cancelled; closed tear at lower right otherwise fine. Sismondo Certificate (2009). S.G. S2, £11,000. Photo

£500-800

7

1852 Scinde Dawk Issue - contd.