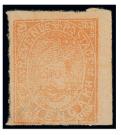

# 1852 SCINDE DAWK ISSUE

1/2a. White

1001

x1001 ★ ½a. white, an unused pair from the left of the sheet with large to huge margins, virtually full original deep brown streaky gum which has given the paper a toned appearance. An outstanding multiple of this rare stamp. B.P.A. Certificate (2007). S.G. S1, £66,000. Photo