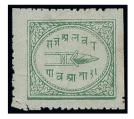

# **ALWAR**

1106

x1106 ★ 1899 wide margins between stamps, ¼a. emerald-green unused without gum; small thin at top, light creases and small defect at lower left, nevertheless a presentable example of this rare stamp. B.P.A. Certificate (2016). S.G. 4, £1,200. Photo