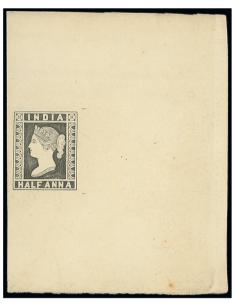

# Proposed Designs with Head of Queen Victoria

------ 1026 ------

x1026 🗈

1854 (Feb.) Capt. Thullier's lithographed essay printed singly in reddish brown and in blue on yellowish wove paper, both with 2mm. margins; fine. Spence 68, 69. Photo