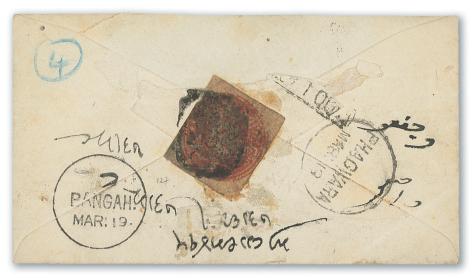

#### 1877-78 Handstamped in Oil Colours on Thick Yellowish Paper

1179

x1179 ⊠

½a. red on reverse of 1878 British India ½a. stationery envelope (flap missing) cancelled by Sialkot transit datestamp, the 1/2a. with peripheral faults tied by black seal with Phagwara and Bangah datestamps alongside. Very rare. B.P.A. Certificate (2013). S.G. 49. Photo

£2,000-2,500