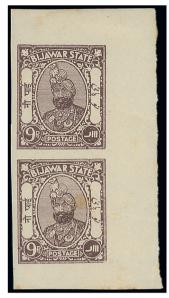

# **BIJAWAR**

1110

| x1110 ★          | 1935-36 9p. chocolate <b>error of colour</b> , an imperforate vertical pair from right of sheet with large part original gum; some minor staining and both crossed by horizontal crease. With normal for comparison. Possibly unique. ISES Certificate (2010). Photo                       | £200-250 |
|------------------|--------------------------------------------------------------------------------------------------------------------------------------------------------------------------------------------------------------------------------------------------------------------------------------------|----------|
| x1111 ★          | 1935-36 9p. violet vertical pair from left of sheet, 1937 (May) perf 9 12a. greenish blue vertical pair from left of sheet (lower stamp with small adhesion on reverse) and 1r. bright violet lower right corner pair, all variety <b>imperforate</b> , fine mint. S.G. 3a, 14a, 15b, £780 | £200-250 |
| x1112 <b>⊛</b> B | 1937 (May) perf 9 4a. orange, 6a. lemon, 8a. emerald-green and 12a. greenish blue, each in a complete sheet $(3x2)$ , fine unmounted mint. S.G. 11-14, £816                                                                                                                                | £250-300 |