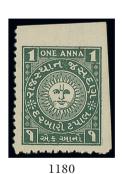

# **JASDAN**

1181

x1180 ★

1942-47 1a. deep myrtle-green, [2] from the booklet pane of four (imperf at top and at right), unused with part original gum, small thin at upper right otherwise fine. Rare. ISES (2010) and B.P.A. (2011) Certificates. S.G. 1, £3,000. Photo

£700-900

x1181 ★⊞

1942-47 la. light green booklet pane of four (imperf on three sides), unused with large part original gum, internal crease at foot of [3] and inclusion on reverse between [3] and [4], fine appearance. ISES (2010) and B.P.A. (2011) Certificates. S.G. 3, £1,200+. Photo