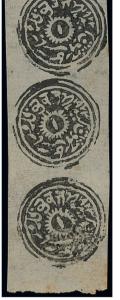

# 1852 SCINDE DAWK ISSUE

1/2a. White

1001

x1001 ★ ½a. white, an unused pair from the left of the sheet with large to huge margins, virtually full original deep brown streaky gum which has given the paper a toned appearance. An outstanding multiple of this rare stamp. B.P.A. Certificate (2007). S.G. S1, £66,000. Photo

£35,000-40,000

PROVENANCE: Spink auction, October 1998 Vestey, October 2010

1852 Scinde Dawk Issue, 1/2a. White - contd.

1002

x1002 O 

½2a. white vertical pair with close to very large margins, both cancelled by intaglio star in circle (Type F); horizontal crease between and a little stained on reverse, otherwise fine and a rare multiple. R.P.S. Certificate (2001). S.G. S1, £6,000. Photo