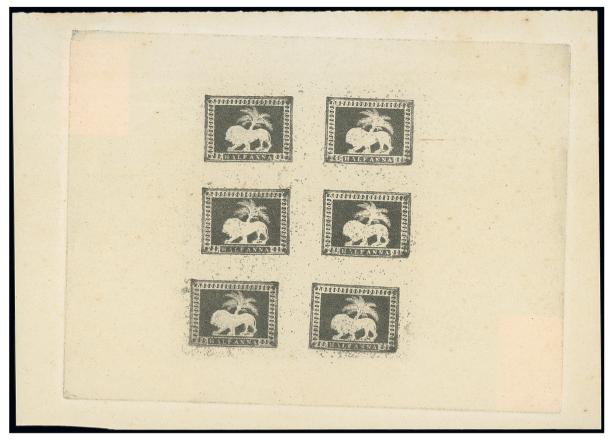

1024

x1024 R 1890 on yellowish wove paper, a complete sheet on wove paper (155x110mm.) showing the vertical rows of three of both dies, in black; some black ink? spotting, fine. Spence 36/37. Photo

£800-1,000