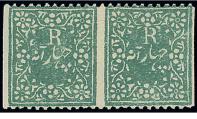

£1,000-1,500

x1014 O ½a. blue cut to shape with clear margins, lightly cancelled; closed tear at lower right otherwise fine. Sismondo Certificate (2009). S.G. S2, £11,000. Photo

£500-800

7

1852 Scinde Dawk Issue - contd.