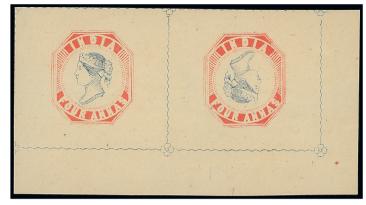

# Proposed Designs with Head of Queen Victoria

------ 1026 ------

x1026 🗈

1854 (Feb.) Capt. Thullier's lithographed essay printed singly in reddish brown and in blue on yellowish wove paper, both with 2mm. margins; fine. Spence 68, 69. Photo