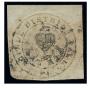

£800-1,000

1004

1005

1006

x1004 O ½a. white with good to large margins, cancelled by intaglio star in a circle (Type F), small thinning towards centre top otherwise fine. R.P.S. Certificate (2010). S.G. S1, £3,000. Photo