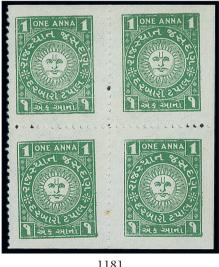

# **JASDAN**

1181

x1180 ★

1942-47 1a. deep myrtle-green, [2] from the booklet pane of four (imperf at top and at right), unused with part original gum, small thin at upper right otherwise fine. Rare. ISES (2010) and B.P.A. (2011) Certificates. S.G. 1, £3,000. Photo

£700-900

x1181 ★⊞

1942-47 la. light green booklet pane of four (imperf on three sides), unused with large part original gum, internal crease at foot of [3] and inclusion on reverse between [3] and [4], fine appearance. ISES (2010) and B.P.A. (2011) Certificates. S.G. 3, £1,200+. Photo