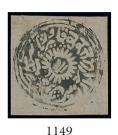

#### 1866 (Mar.) Handstamped in Watercolours on Native Paper

| 9 | ) |  |  |  |
|---|---|--|--|--|
|   |   |  |  |  |

10

1152

| x1149 ★ | ½a. grey-back, cut square, fine unused. B.P.A. Certificate (2000). S.G. 1, £800. Photo                                                                                                                                            | £250-300 |
|---------|-----------------------------------------------------------------------------------------------------------------------------------------------------------------------------------------------------------------------------------|----------|
| x1150 ★ | 1a. ultramarine, cut square with good to large margins on three sides, touched at left, unused, very light tone at top otherwise fine. S.G. $3a$ , £1,700. Photo                                                                  | £500-600 |
| x1151 ★ | 1a. ultramarine, cut square with good to large margins, unused, some light toning, natural paper creasing and adhesion on reverse. S.G. 3a, £1,700. Photo                                                                         | £400-500 |
| x1152 ★ | 1a. ultramarine, cut square with small to large margins, unused, surface thin, stains and adhesions, nevertheless a presentable example of this rare stamp. ISES (2010) and B.P.A. (2011) Certificates. S.G. $3a$ , £1,700. Photo | £300-400 |