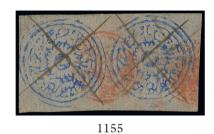

# **BUSSAHIR**

1113

1114 1115

| x1113 ★ | 1895 (June) laid paper, imperforate 12a. green with lake monogram, large margins and with large part original gum. A very fine example and very scarce thus. S.G. 7, £600. Photo | £200-250 |
|---------|----------------------------------------------------------------------------------------------------------------------------------------------------------------------------------|----------|
| x1114 ★ | 1895 (June) laid paper, perforated 12a. green with lake monogram, fresh with part original gum and very fine for this issue. S.G. 15b, £250. Photo                               | £80-100  |
| x1115 ★ | 1899 pin-perf 12a. green with rose monogram, unused without gum, separations complete except at left, fine for this. Rare. S.G. 20, £800. Photo                                  | £250-300 |