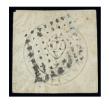

£3,000-4,000

1003

x1003 \( \triangle \) \( \frac{1}{2} \) a. white with good to large margins, cancelled by partly heavy diamond of 56 dots on large piece, fine. B.P.A. Certificate (2006). S.G. S1. Photo