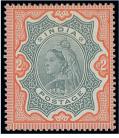

£3,000-4,000

1003

x1003 \( \triangle \) \( \frac{1}{2} \) a. white with good to large margins, cancelled by partly heavy diamond of 56 dots on large piece, fine. B.P.A. Certificate (2006). S.G. S1. Photo