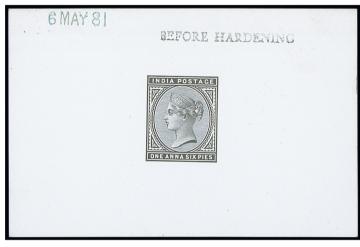

1073

x1073 ★ 1882-90 ½a. blue-green, variety **double impression**, fine mint. S.G. 85a, £1,700. Photo

£500-600

1074

x1074 ® 1882-90 1a.6p. die proof in black on glazed card (92x60mm.) marked "BEFORE HARDENING" and dated "6 MAY 81", fine. Photo