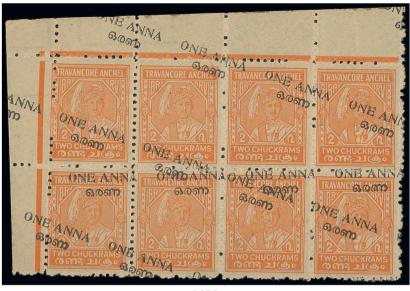

#### TRAVANCORE-COCHIN

1212

x1212 ★ ■ 1949 "ONE ANNA" on 2ch. orange, perf 11 top left corner block of eight (4x2) with misplaced surcharges, the upper row with diagonal surcharge only, the lower row with double surcharge, one diagonal, fine mint. An extraordinary block, rare in this se-tenant form. S.G. 4a/4b. Photo

£100-120