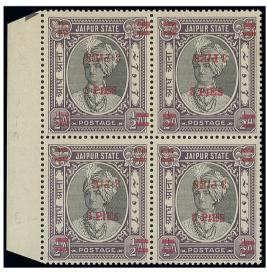

1146

x1144 ○⊞ 1932-46 "POSTAGE" 1r. black and yellow-bistre used block of four, a little soiled though a rare multiple. S.G. 67, £1,000. Photo

£300-400

x1145 O 1936 "One/Rupee" on 2r. black and yellow-green, fine used. S.G. 68, £275. Photo

£80-100

x1146 ★⊞ 1947 (Dec.) "3 PIES" on ½a. black and violet, a block of four with surcharge inverted and the lower left stamp with "PIE" for "PIES", a little toned otherwise fine mint. S.G. 71c/d, £635. Photo