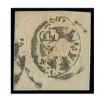

£3,000-4,000

1003

x1003 \( \triangle \) \( \frac{1}{2} \) a. white with good to large margins, cancelled by partly heavy diamond of 56 dots on large piece, fine. B.P.A. Certificate (2006). S.G. S1. Photo