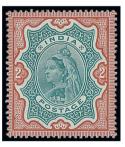

£35,000-40,000

PROVENANCE: Spink auction, October 1998 Vestey, October 2010

1852 Scinde Dawk Issue, 1/2a. White - contd.

1002

x1002 O 

½2a. white vertical pair with close to very large margins, both cancelled by intaglio star in circle (Type F); horizontal crease between and a little stained on reverse, otherwise fine and a rare multiple. R.P.S. Certificate (2001). S.G. S1, £6,000. Photo