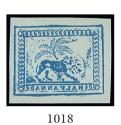

# Lion and Palm Tree

1017

x1017 © 1853 Die II colour trial on thin laid batonné paper in deep blue, under-inked in places fine. Photo

£800-1,000

1019

1020

| x1018 ® | 1890 (Mar.) Die II Punch in bright blue, fine. Spence 25. Photo          | £200-250 |
|---------|--------------------------------------------------------------------------|----------|
| x1019 R | 1890 on yellowish wove paper, Die I in black, fine. Spence 26. Photo     | £200-250 |
| x1020 R | 1890 on yellowish wove paper, Die I in deep blue, fine. Spence 28. Photo | £200-250 |