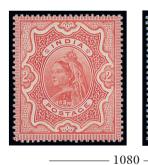

ouble impression**, fine mint. S.G. 85a, £1,700. Photo

£500-600





1074

x1074 ® 1882-90 1a.6p. die proof in black on glazed card (92x60mm.) marked "BEFORE HARDENING" and dated "6 MAY 81", fine. Photo

£200-250

x1075 ★ 1882-90 2a. blue, variety **double impression**, fine mint. S.G. 92a, £3,500. Photo £1,500-1,800



1076

x1076 © 1882-85 8a. stamp-size die proof in black and sunk on thick card (36x50mm.). Photo £300-400

x1077 0 1882-90 1r. die proof in black on glazed card, inset on non-contemporary thick card (101x114mm.), fine

£100-120



# 1895 HIGH VALUES

Die Proof



1078

x1078 

Master die proof of the vignette with uncleared surrounds, in black on glazed card (92x60mm.); thinned patch on reverse, otherwise fine. Photo

£500-600

# 2r. Perforated Colour Trials



x1080 ®







x1079 ® Two trials with vignette in bright carmine and frames in yellow and in ultramarine, both without gum, fine. Photo

£300-400

Two trials with vignette in rose-pink and frames in rose-pink and in ultramarine, both without gum, fine. Photo

£150-180





1081

1082

x1081 0 A trial with vignette in salmon-pink and frame in slate, without gum, fine. Photo

£150-180

x1082 D A trial with vignette in chestnut and frame in rose-pink, without gum, fine. Photo

£150-180









- 1083 -

x1083 D Three trials with vignette in Venetian red and frames in dull blue-green, blue-green (rounded top right corner) and in mauve, all without gum, fine. Photo

£400-500





1085

x1084 ® A trial with vignette in orange-brown and frame in salmon-pink, without gum, light horizontal crease not affect