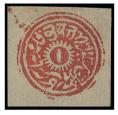

# **ALWAR**

1106

x1106 ★ 1899 wide margins between stamps, ¼a. emerald-green unused without gum; small thin at top, light creases and small defect at lower left, nevertheless a presentable example of this rare stamp. B.P.A. Certificate (2016). S.G. 4, £1,200. Photo

£100-120