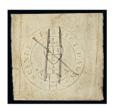

£800-1,000

1004

1005

1006

x1004 O ½a. white with good to large margins, cancelled by intaglio star in a circle (Type F), small thinning towards centre top otherwise fine. R.P.S. Certificate (2010). S.G. S1, £3,000. Photo