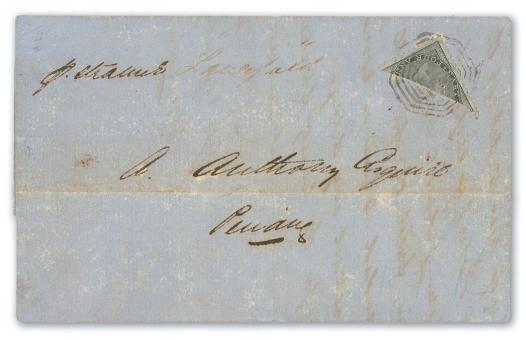

# The Only Inter-Settlement Bisect Cover Recorded

1058

x1058 ⊠

1859 (20 Aug.) entire letter from Singapore to Penang, marked "p. Steamer", bearing 1855 4a. blue glazed paper 4a. black **bisected diagonally** tied by "B/172" obliterator and showing, on reverse, "SINGAPORE/SHIP LETTER/PAID" d.s. in red. Very rare, we record only nine single 4a. bisect covers of which this is the only inter-settlement example. B.P.A. Certificate (1965). S.G. 35b, £22,000. Photo