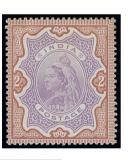

# 1852 SCINDE DAWK ISSUE

1/2a. White

1001

x1001 ★ ½a. white, an unused pair from the left of the sheet with large to huge margins, virtually full original deep brown streaky gum which has given the paper a toned appearance. An outstanding multiple of this rare stamp. B.P.A. Certificate (2007). S.G. S1, £66,000. Photo