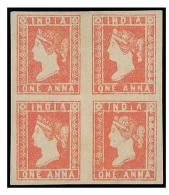

rwise fine. Spence 25. Photo

£500-600

# **Eight Annas**



1045

x1045 © 1854 photolithographed essay printed single, light blue frame, red-brown head on yellowish wove paper, the odd minor black ink spot otherwise fine. Spence 1. Photo

£500-600

#### **1854 ISSUES**

# Half Anna

x1046 O ½a. used group (29) in a range of shades, comprising Dies I (29), II (2) and III (4) mostly with four margins, variously cancelled, mainly good to fine. S.G. 2-7

£600-800





1047

x1047 ★ B ½a. Die II, deep blue unused block of sixteen (2x8) with sheet margin at right, [23-24/79-80], fine and a scarce multiple. Photo

£1,200-1,500



1854 Issues - contd.

One Anna

x1048 O la. Die I, Stone B, red strip of three [33-35] with good to large margins, neatly cancelled by diamond of dots, fine

£120-150



1049

x1049 ★⊞

1a. Die II, "C" Stone, dull red unused block of four, [17-26], very fine. S.G. 14, £1,000+. Photo

£500-800

PROVENANCE:

Vestey, October 2010

Four Annas



1050

x1050 O

4a. 1st Printing, Head Die I, Frame Die I, blue and pale red [2], small to good margins, cancelled by diamond of bars, fine. S.G. 17, £1,300. Photo

£300-400





1st Printing, Head Die I, Frame Die I

A Fine Example of The Legendary 4a. Inverted Head



1051

x1051 O

4a. red and blue, First Printing, Head Die I, Frame Die I, variety Head Inverted, Head [3], Frame [10], strong colours and impressions, cut-to-shape, as nearly all of this famous variety are, leaving framelines in places, nearly cancelled with diamond of bars; some thinnings not affecting appearance. A wonderful opportunity to acquire on