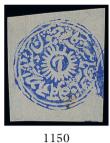

#### 1866 (Mar.) Handstamped in Watercolours on Native Paper

| 9 | ) |  |  |  |
|---|---|--|--|--|
|   |   |  |  |  |

10

1152

| x1149 ★ | ½a. grey-back, cut square, fine unused. B.P.A. Certificate (2000). S.G. 1, £800. Photo                                                                                                                                            | £250-300 |
|---------|-----------------------------------------------------------------------------------------------------------------------------------------------------------------------------------------------------------------------------------|----------|
| x1150 ★ | 1a. ultramarine, cut square with good to large margins on three sides, touched at left, unused, very light tone at top otherwise fine. S.G. $3a$ , £1,700. Photo                                                                  | £500-600 |
| x1151 ★ | 1a. ultramarine, cut square with good to large margins, unused, some light toning, natural paper creasing and adhesion on reverse. S.G. 3a, £1,700. Photo                                                                         | £400-500 |
| x1152 ★ | 1a. ultramarine, cut square with small to large margins, unused, surface thin, stains and adhesions, nevertheless a presentable example of this rare stamp. ISES (2010) and B.P.A. (2011) Certificates. S.G. $3a$ , £1,700. Photo | £300-400 |