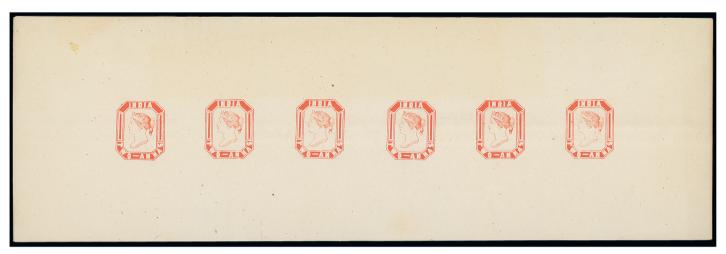

# 1852 SCINDE DAWK ISSUE

1/2a. White

1001

x1001 ★ ½a. white, an unused pair from the left of the sheet with large to huge margins, virtually full original deep brown streaky gum which has given the paper a toned appearance. An outstanding multiple of this rare stamp. B.P.A. Certificate (2007). S.G. S1, £66,000. Photo