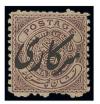

# 1852 SCINDE DAWK ISSUE

1/2a. White

1001

x1001 ★ ½a. white, an unused pair from the left of the sheet with large to huge margins, virtually full original deep brown streaky gum which has given the paper a toned appearance. An outstanding multiple of this rare stamp. B.P.A. Certificate (2007). S.G. S1, £66,000. Photo