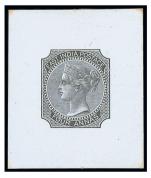

# Design of Issued Stamp

1040

x1040 PB

1854 believed to be from a stone of twelve rows of eight, a block of six (3x2) in black on thin yellowish card, fine. Spence 35. Photo

£400-500