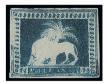

# 1852 SCINDE DAWK ISSUE

1/2a. White

1001

x1001 ★ ½a. white, an unused pair from the left of the sheet with large to huge margins, virtually full original deep brown streaky gum which has given the paper a toned appearance. An outstanding multiple of this rare stamp. B.P.A. Certificate (2007). S.G. S1, £66,000. Photo