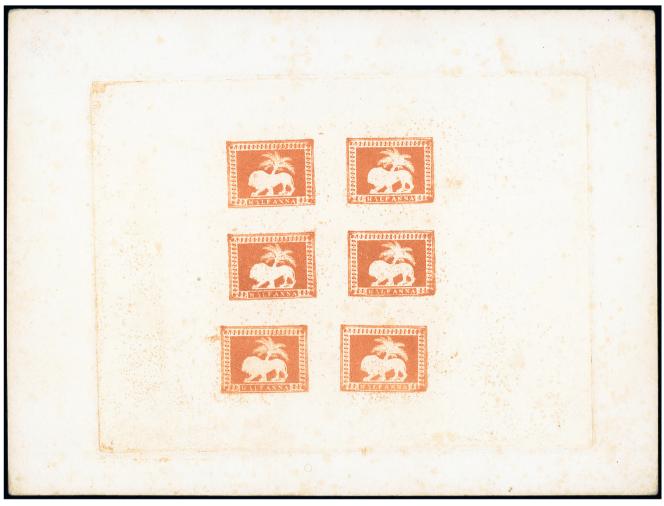

# 1852 SCINDE DAWK ISSUE

1/2a. White

1001

x1001 ★ ½a. white, an unused pair from the left of the sheet with large to huge margins, virtually full original deep brown streaky gum which has given the paper a toned appearance. An outstanding multiple of this rare stamp. B.P.A. Certificate (2007). S.G. S1, £66,000. Photo