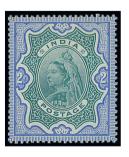

£200-250

<sup>1</sup>/<sub>2</sub>a. Blue

x1012 O

1013

1014

x1013 O ½a. blue with good to large margins, neatly cancelled by diamond of dots; small central thin and some repaired tears, nevertheless a presentable example of this rare stamp. R.P.S. Certificate (2009). S.G. S2, £11,000. Photo

£1,000-1,500

x1014 O ½a. blue cut to shape with clear margins, lightly cancelled; closed tear at lower right otherwise fine. Sismondo Certificate (2009). S.G. S2, £11,000. Photo

£500-800

7

1852 Scinde Dawk Issue - contd.