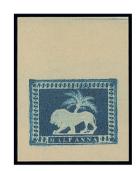

1028

x1028 ® 1854 (Feb.) Capt. Thullier's lithographed essay printed singly, in blue on yellowish wove paper (145x109mm.), fine. Spence 69. Photo

£500-600

1029

Design First Adopted for the Stamp