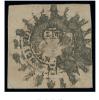

# 1852 SCINDE DAWK ISSUE

1/2a. White

1001

x1001 ★ ½a. white, an unused pair from the left of the sheet with large to huge margins, virtually full original deep brown streaky gum which has given the paper a toned appearance. An outstanding multiple of this rare stamp. B.P.A. Certificate (2007). S.G. S1, £66,000. Photo