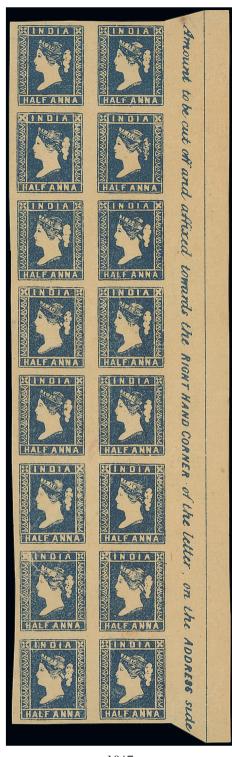

, fine. Spence 22. Photo

£500-600







1854 Issue Essays, Proofs and Reprints, Two Annas, Essays for Printing by Lithography - contd.



1044

x1044 (a) 1890(?) lithographic transfer of one row of six, orange-red octagonal design on yellowish wove paper, a complete strip, some peripheral wrinkles and the odd black ink spot otherwise fine. Spence 25. Photo

£500-600

# **Eight Annas**



1045

x1045 © 1854 photolithographed essay printed single, light blue frame, red-brown head on yellowish wove paper, the odd minor black ink spot otherwise fine. Spence 1. Photo

£500-600

#### **1854 ISSUES**

# Half Anna

x1046 O ½a. used group (29) in a range of shades, comprising Dies I (29), II (2) and III (4) mostly with four margins, variously cancelled, mainly good to fine. S.G. 2-7

£600-800





1047

x1047 ★ B ½a. Die II, deep blue unused block of sixteen (2x8) with sheet margin at right, [23-24/79-80], fine and a scarce multiple. Photo

£1,200-1,500



1854 Issues - contd.

One Anna

x1048 O la. Die I, Stone B, red strip of three [33-35] with good to large margins, neatly cancelled by diamond of dots, fine

£120-150



1049

x1049 ★⊞

1a. Die II, "C" Stone, dull red unused block of four, [17-26], very fine. S.G. 14, £1,000+. Photo

£500-800

PROVENANCE:

Vestey, October 2010

Four Annas



1050

x1050 O

4a. 1st Printing, Head Die I, Frame Die I, blue and pale red [2], small to good margins, cancelled by diamond of bars, fine. S.G. 17, £1,300. Photo

£300-400





1st Printing, Head Die I, Frame Die I

A Fine Example of The Legendary 4a. Inverted Head



1051

x1051 O

4a. red