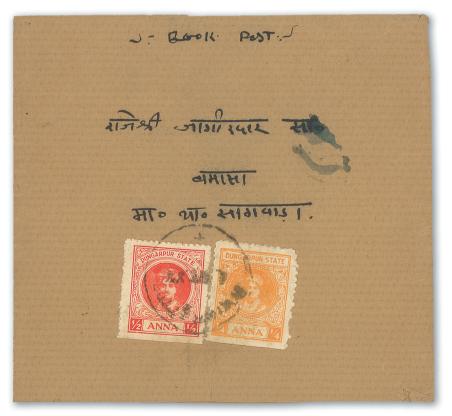

Dungarpur - contd.

1122

1123

x1122 ★ 1939-46 perf 10 1/4a. orange, a top right corner example, [2] on sheet of four, unused with large part original gum; a little toned and with light creases, thin spot and small split in right margin, nevertheless a presentable example of this very rare stamp. B.P.A. Certificate (2011). S.G. 9d, £5,000. Photo