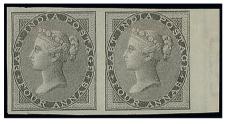

£35,000-40,000

PROVENANCE: Spink auction, October 1998 Vestey, October 2010

1852 Scinde Dawk Issue, 1/2a. White - contd.

1002

x1002 O 

½2a. white vertical pair with close to very large margins, both cancelled by intaglio star in circle (Type F); horizontal crease between and a little stained on reverse, otherwise fine and a rare multiple. R.P.S. Certificate (2001). S.G. S1, £6,000. Photo